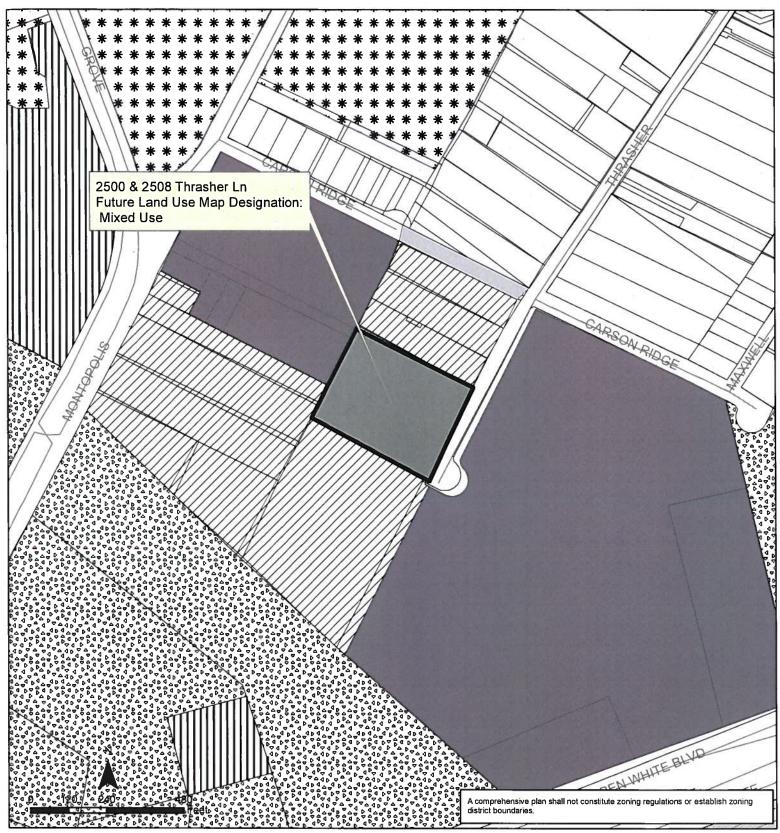

## ORDINANCE NO.

AN ORDINANCE AMENDING ORDINANCE NO. 010927-05 WHICH ADOPTED THE MONTOPOLIS NEIGHBORHOOD PLAN AS AN ELEMENT OF THE IMAGINE AUSTIN COMPREHENSIVE PLAN, TO CHANGE THE LAND USE DESIGNATION ON THE FUTURE LAND USE MAP FOR PROPERTY LOCATED AT 2500 AND 2508 THRASHER LANE.

**BE IT ORDAINED BY THE CITY COUNCIL OF THE CITY OF AUSTIN:** 

**PART 1.** Ordinance No. 010927-05 adopted the Montopolis Neighborhood Plan as an element of the Imagine Austin Comprehensive Plan.

**PART 2.** Ordinance No. 010927-05 is amended to change the land use designation from commercial to mixed use for the property located at 2500 and 2508 Thrasher Lane on the future land use map attached as Exhibit "A" and incorporated in this ordinance, and described in File NPA-2016-0005.01 at the Planning and Zoning Department.

## Exhibit A Montopolis Neighborhood Planning Area NPA-2016-0005.01

This product is for informational purposes and may not have been prepared for or be suitable for legal, engineering, or surveying purposes. It does not represent an on-the-ground survey and represents only the approximate relative location of property boundaries.

This product has been produced by the Planning and Development Review for the sole purpose of geographic reference. No warranty is made by the City of Austin regarding specific accuracy or completeness.

City of Austin Planning and Development Review Department Created on 2/2/2017, by: meredithm

## **EXHIBIT** A