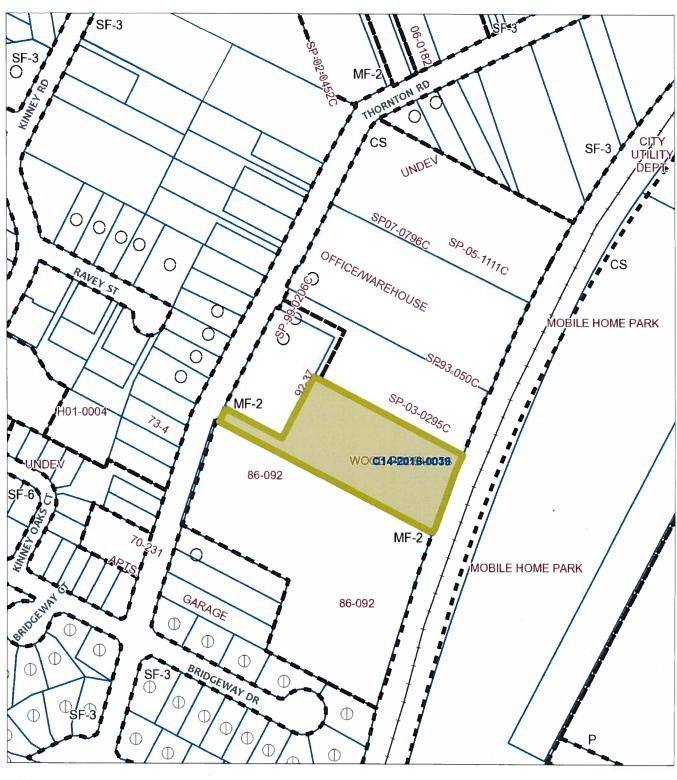

## ZONING

ZONING CASE#: C14-2016-0039

Exhibit A

This product is for informational purposes and may not have been prepared for or be suitable for legal, engineering, or surveying purposes. It does not represent an on-the-ground survey and represents only the approximate relative location of property boundaries.

This product has been produced by CTM for the sole purpose of geographic reference. No warranty is made by the City of Austin regarding specific accuracy or completeness.

1" = 200 '