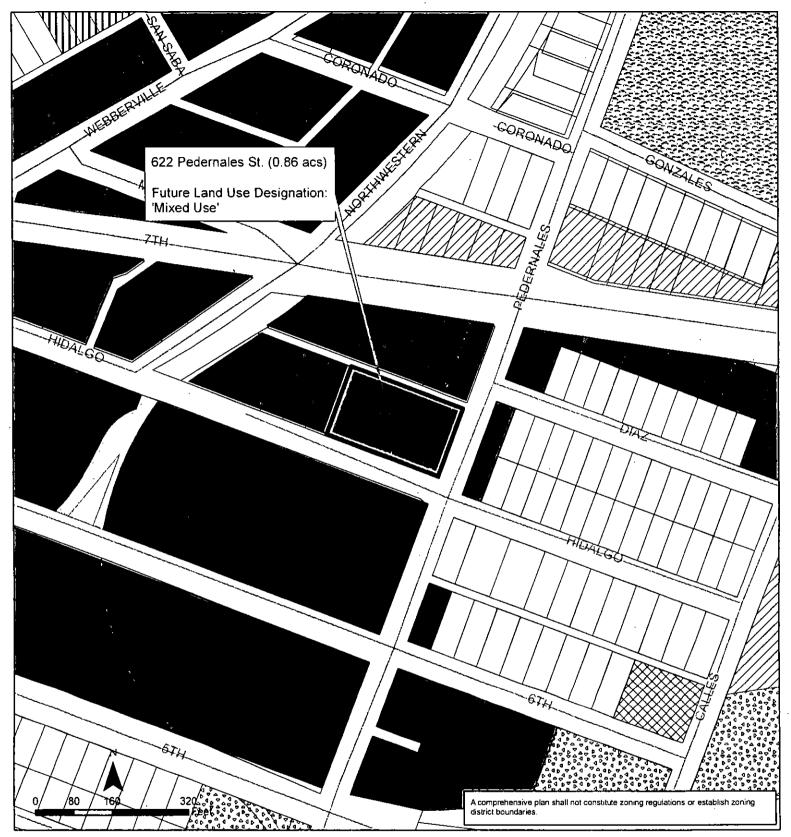

### BE IT ORDAINED BY THE CITY COUNCIL OF THE CITY OF AUSTIN:

- **PART 1.** Ordinance No. 011213-43 adopted the Holly Neighborhood Plan as an element of the Imagine Austin Comprehensive Plan.
- **PART 2.** Ordinance No. 011213-43 is amended to change the land use designation from industry to mixed use for the property located at 622 Pedernales Street on the future land use map attached as Exhibit "A" and incorporated in this ordinance, and described in File NPA-2016-0010.02 at the Planning and Zoning Department.

# **Exhibit A Holly Neighborhood Planning Area** Amendment NPA-2016-0010.02

This product is for informational purposes and may not have been prepared for or be suitable for legal, engineering, or surveying purposes. It does not represent an on-the-ground survey and represents only the approximate relative location of property boundaries.

City of Austin Planning and Development Review Department Created on 7/12/2016, by: meredithm