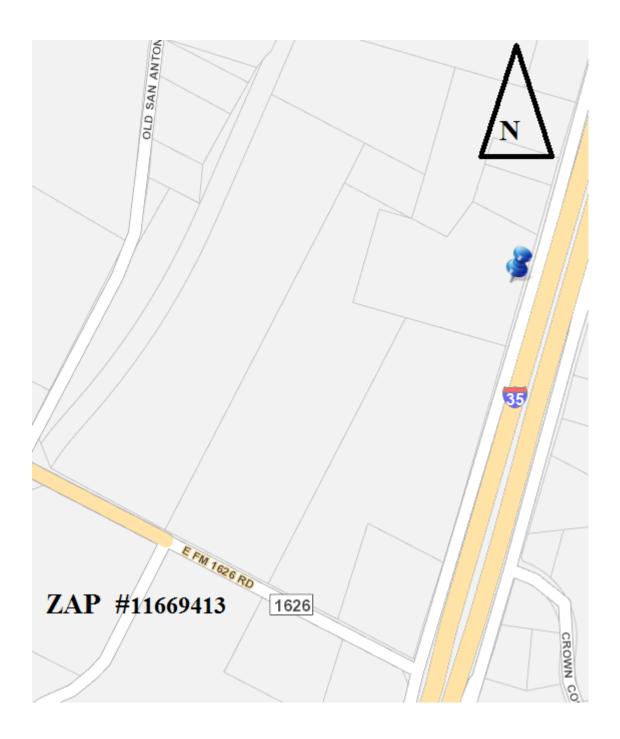

**AGENT/APPLICANT:** Troy Moore (Jones-Carter)

**ADDRESS OF SUBDIVISION:** 10810 S IH35

**GRIDS:** MF12 **COUNTY:** Travis

**WATERSHED:** Onion Creek **JURISDICTION:** Full-Purpose

EXISTING ZONING: N/A MUD: N