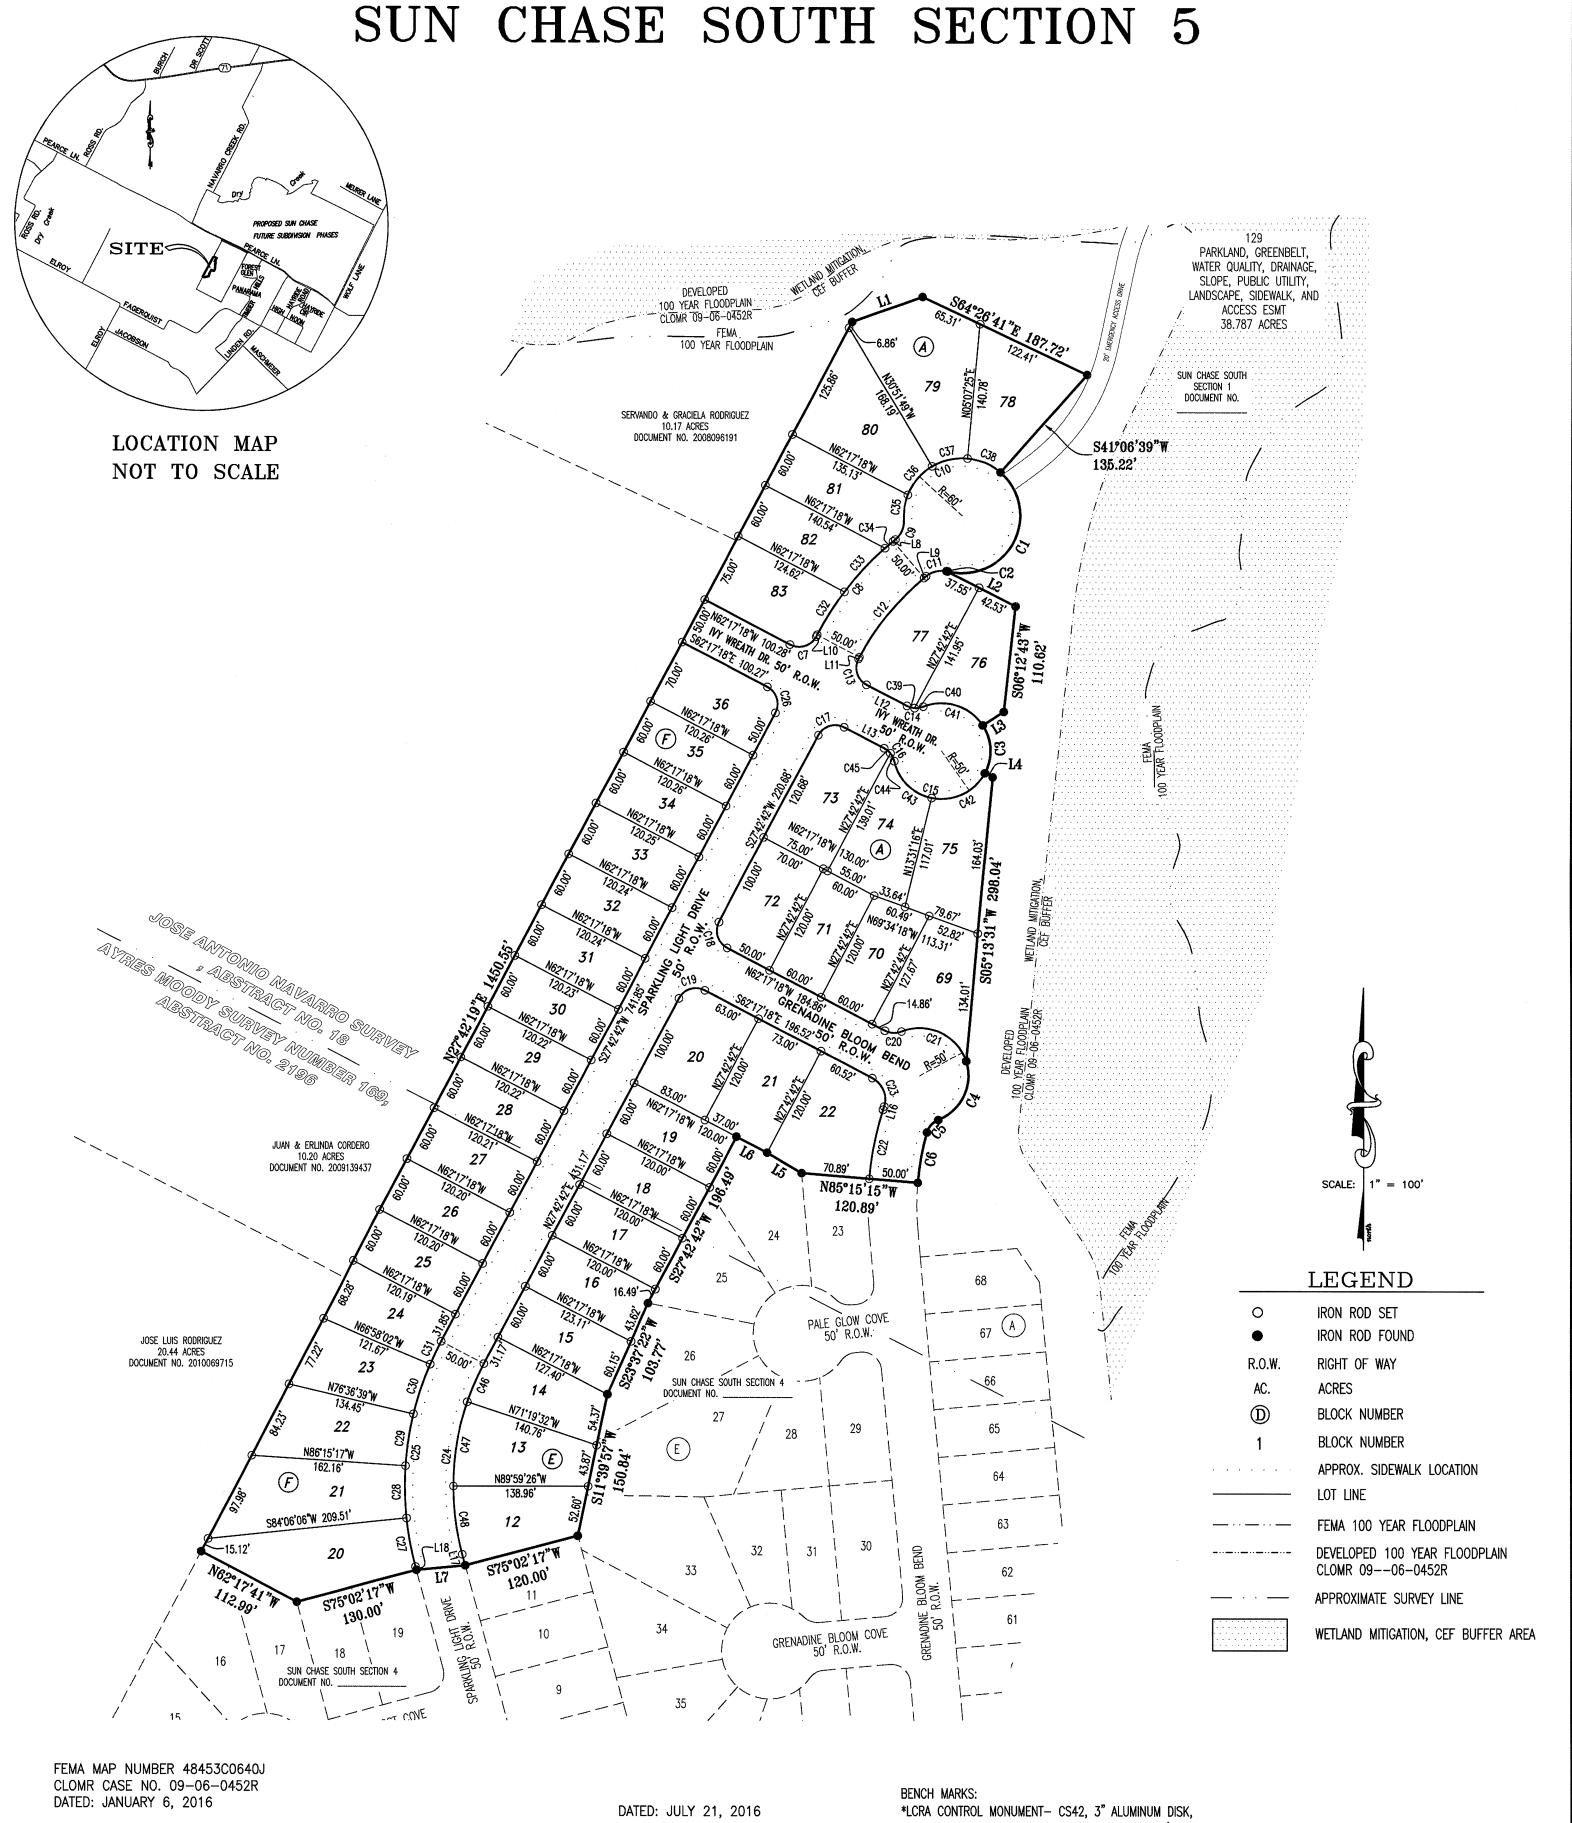

FIRM ID #F3791

Civil Engineering

Item C-17

TOTAL ACREAGE: 11.064 ACRES

SURVEY: JOSE ANTONIO NAVARRO SURVEY, ABSTRACT NO. 18

| AYRES MOODY SURVEY NO. 1    | 69, ABSTRACT | NO. 2196 |
|-----------------------------|--------------|----------|
| TOTAL OF LOTS :             | 43           |          |
| NO. OF SINGLE FAMILY LOTS:  | 43           |          |
| NO. OF BLOCKS:              | 3            |          |
| RIGHT-OF-WAY LINEAR FOOTAGE |              |          |

SPARKLING LIGHT DRIVE 50' ROW 1,253 50' ROW 397' GRENADINE BLOOM BEND IVY WREATH DRIVE 50' ROW 291' TOTAL 1,941' QUALICO CR, LP ATTN: VERA MASSARO 14400 THE LAKES BLVD., BUILDING C, SUITE 200 PFLUGERVILLE, TEXAS 78660 PHONE: (512) 371-8937

SHEET NO. 3 OF 5

## **GENERAL NOTES:**

- 1. ALL STREETS IN THE SUBDIVISION WILL BE CONSTRUCTED USING CITY OF AUSTIN URBAN STANDARDS AND WILL BE DEDICATED AS PUBLIC R.O.W. AT FINAL PLATTING.
- 2. NO LOT IN THIS SUBDIVISION SHALL BE OCCUPIED UNTIL CONNECTED TO THE CITY OF AUSTIN WATER AND WASTEWATER
- 3. THE WATER AND WASTEWATER UTILITY SYSTEM SERVING THIS SUBDIVISION MUST BE IN ACCORDANCE WITH THE CITY OF AUSTIN UTILITY DESIGN CRITERIA. THE WATER AND WASTEWATER UTILITY PLAN MUST BE REVIEWED AND APPROVED BY THE AUSTIN WATER UTILITY. ALL WATER AND WASTEWATER CONSTRUCTION MUST BE INSPECTED BY THE CITY OF AUSTIN. THE LANDOWNER MUST PAY THE CITY INSPECTION FEE WITH THE UTILITY CONSTRUCTION.
- 4. PRIOR TO CONSTRUCTION ON ANY LOT IN THIS SUBDIVISION, DRAINAGE PLANS WILL BE SUBMITTED TO THE CITY OF AUSTIN AND TRAVIS COUNTY FOR REVIEW. RAINFALL RUN-OFF SHALL BE HELD TO THE AMOUNT OF PRE-DEVELOPED CONDITIONS.
- 5. NO DRIVEWAY SHALL BE CONSTRUCTED CLOSER THAN 150 FEET (150') TO THE EDGE OF PAVEMENT OF AN INTERSECTING ARTERIAL STREET. TYPE I DRIVEWAYS ARE TO BE LOCATED NO CLOSER TO THE CORNER OF INTERSECTING RIGHTS OF WAY THAN 60 PERCENT OF PARCEL FRONTAGE OR 100 FEET; WHICHEVER IS LESS. ALSO, DRIVEWAYS SHALL NOT BE CONSTRUCTED WITHIN THE CURB RETURN OF A STREET INTERSECTION.
- 6. EROSION/SEDIMENTATION CONTROLS ARE REQUIRED ON EACH LOT INCLUDING SINGLE FAMILY AND DUPLEX CONSTRUCTION, PURSUANT TO THE LAND DEVELOPMENT CODE.
- 7. PUBLIC SIDEWALKS, BUILT TO THE CITY OF AUSTIN STANDARDS, ARE REQUIRED ALONG BOTH SIDES OF ALL STREETS INCLUDING: GRENADINE BLOOM BEND, SPARKLING LIGHT DRIVE AND IVY WREATH DRIVE; AS SHOWN BY A DOTTED LINE ON THE FACE OF THE PLAT. THESE SIDEWALKS ARE REQUIRED TO BE IN PLACE PRIOR TO THE LOTS BEING OCCUPIED, AND SIDEWALKS ABUTTING COMMON AREAS WILL BE CONSTRUCTED WITH THE SUBDIVISION.
- 8. NO OBJECTS, INCLUDING, BUT NOT LIMITED TO BUILDINGS, FENCES OR LANDSCAPING SHALL BE ALLOWED IN DRAINAGE EASEMENTS EXCEPT AS APPROVED BY THE CITY OF AUSTIN AND TRAVIS COUNTY.
- 9. ALL DRAINAGE EASEMENTS ON PRIVATE PROPERTY SHALL BE MAINTAINED BY THE PROPERTY OWNER OR ASSIGNS.
- 10. TRAVIS COUNTY DEVELOPMENT PERMIT REQUIRED PRIOR TO SITE DEVELOPMENT.
- 11. THE OWNER/DEVELOPER IS ADVISED TO OBTAIN APPROVAL FOR ANY NEEDED LICENSE AGREEMENTS PRIOR TO APPROVAL OF THE CONSTRUCTION PLANS. OTHER SPECIAL OR NONSTANDARD TREATMENTS OF THE R.O.W. MAY ALSO REQUIRE A LICENSE AGREEMENT.
- 12. A 10 FOOT (10') P.U.E. IS HEREBY DEDICATED ADJACENT TO ALL STREETS.
- 13. THE UTILITY PROVIDERS FOR THE SUBDIVISION ARE AS FOLLOWS: