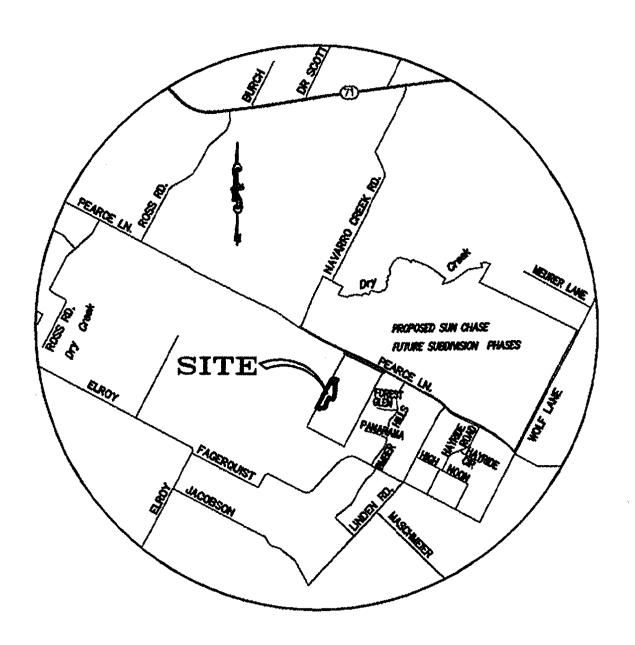

**ADDRESS OF SUBDIVISION:** Sun Chase Parkway

**GRIDS:** R-11, R-12 **COUNTY:** Travis

**WATERSHED:** Dry Creek E **JURISDICTION:** Limited

Purpose

**EXISTING ZONING:** I-SF-4A

**MUD**: Southeast Travis County MUD Number 1

# Sun Chase South Section 5 Location Map

ARE BUYING A LOT IN THIS SUBDIVISION, YOU NE WHETHER THE SUBDIVISION ARE INSIDE OR OUTSIDE THE CI

THIS CAN AFFECT THE ENJOYMENT AND VALUE OF YOUR DEPENDING ON STATE LAW AND DE THE CITY LIMITS MAY BE SUBJ USF OF LAND THAN INSIDE THE

INSIDE OR OUTSI

DING ON STATE LAW AND OTHER FACTORS, HOWEVER, TAL RESTRICTIONS MAY BE AVAILABLE TO NEAR THE SUBDIVISION, OR (2) PROHIBIT L SHEET NO. 1 OF 5

♦ REG. # 10024900

Carlson, Brigance & Doering, Inc.