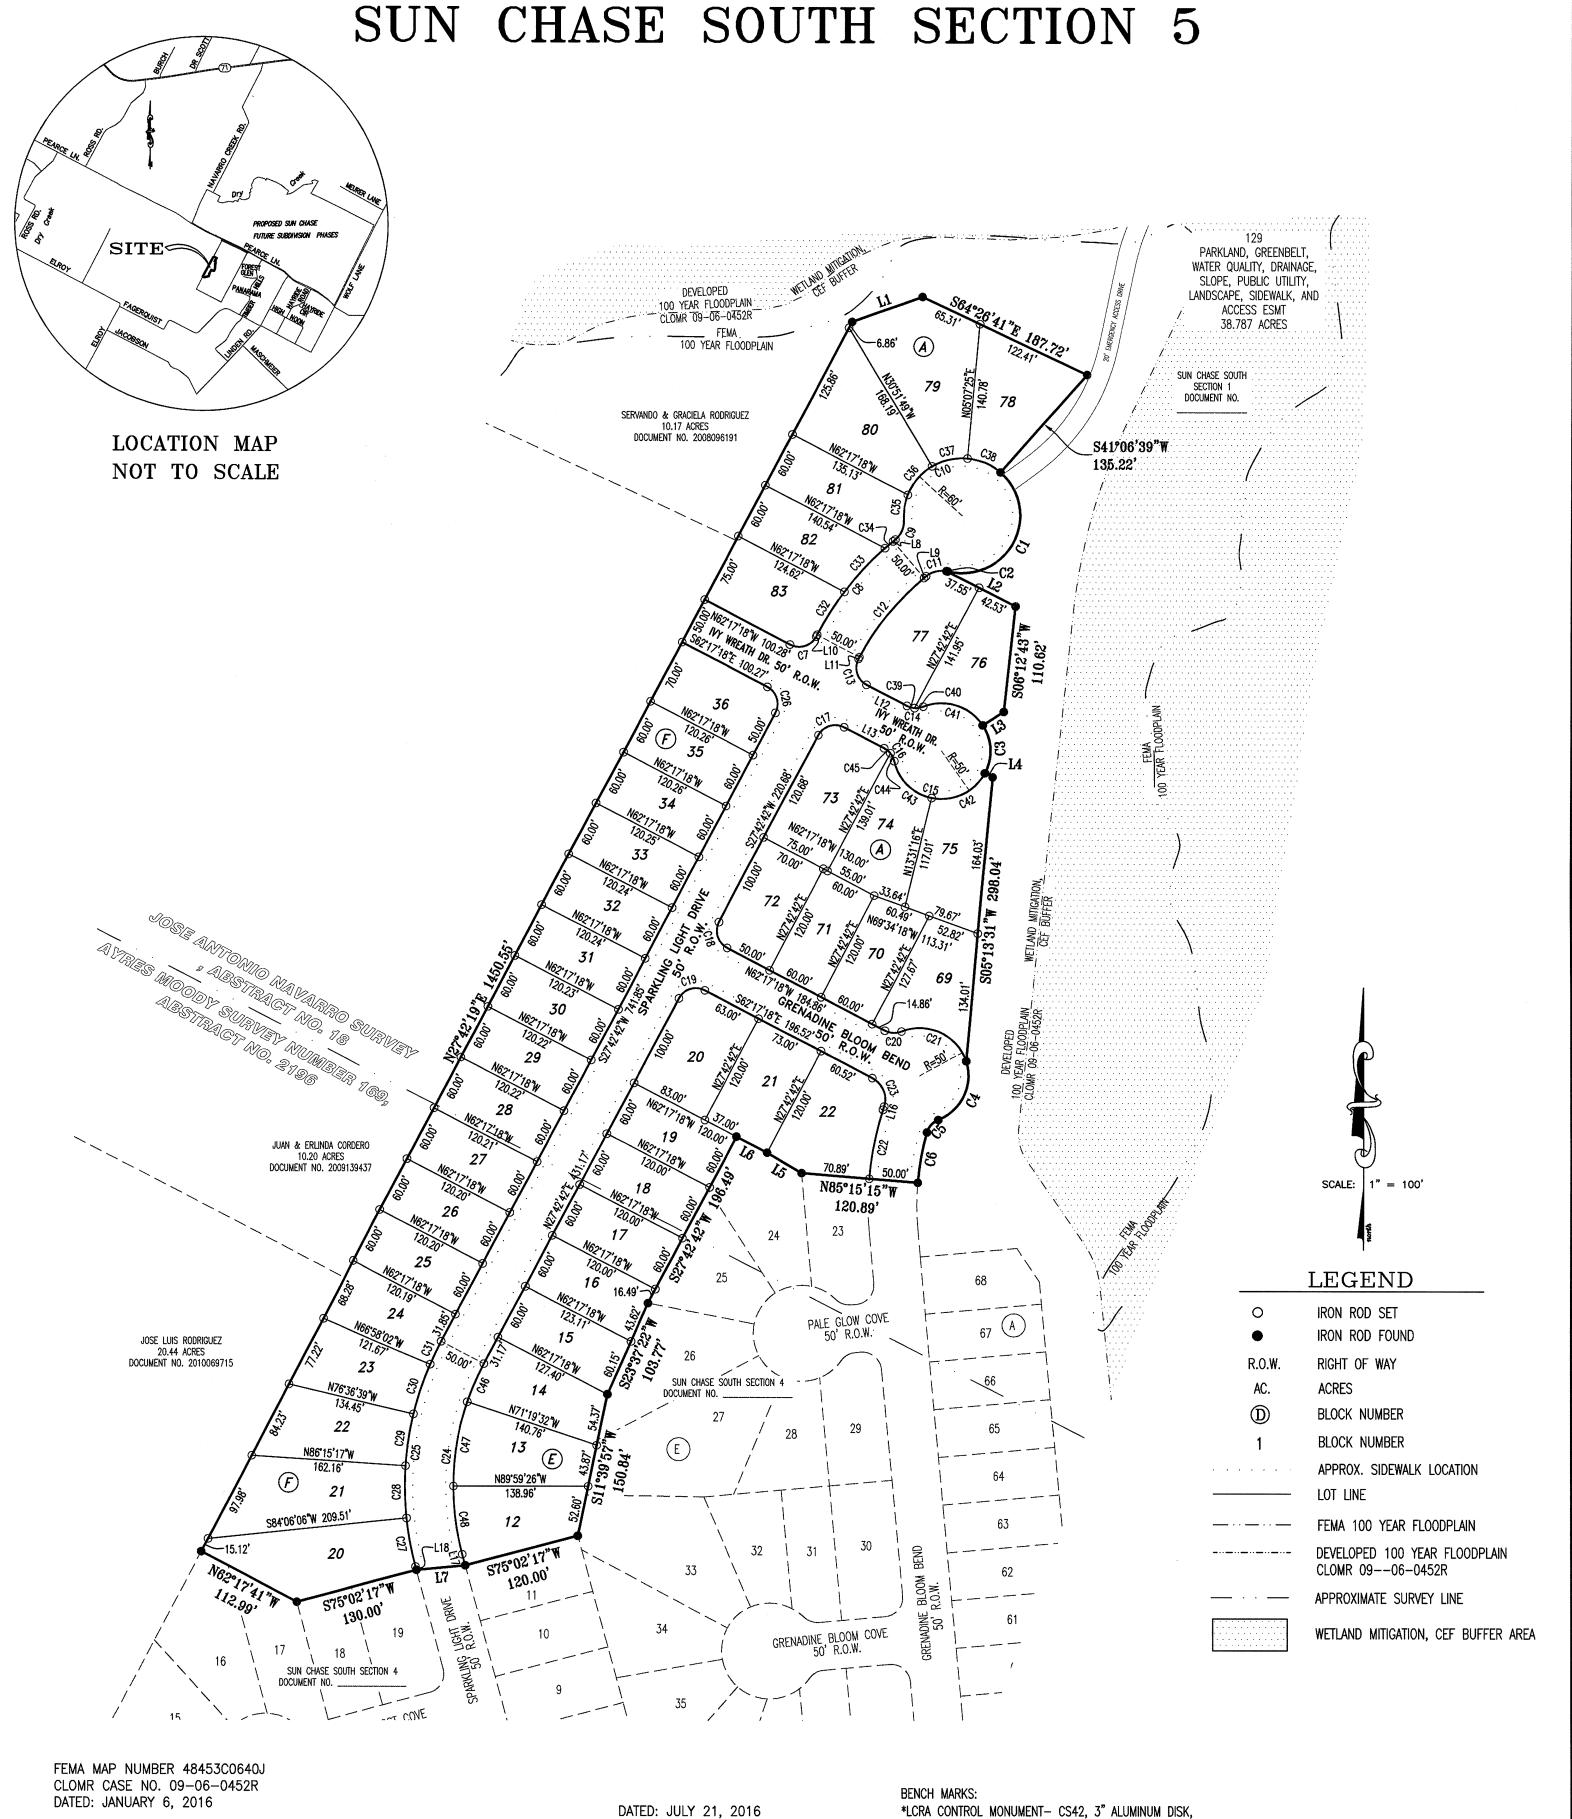

#### SUBDIVISION REVIEW SHEET

**CASE NO.:** C8J-2008-0176.01.5A **P.C. DATE:** 2/28/17

**SUBDIVISION NAME:** Sun Chase South Section Five

**AREA:** 11.064 acres **LOT(S)**: 43

<u>OWNER/APPLICANT</u>: Qualico CR, LP (Vera Massaro) AGENT: Carlson Brigance & Doering, Inc. (Bill Couch)

**ADDRESS OF SUBDIVISION:** Sparkling Light Drive

**GRIDS:** R-11, R-12 **COUNTY:** Travis

**WATERSHED:** Dry Creek East **JURISDICTION:** Limited

Purpose

**EXISTING ZONING: PUD** 

**MUD**: Southeast Travis County MUD Number 1

**<u>DEPARTMENT COMMENTS</u>**: Approval of Sun Chase South Section Five Final Plat, consisting of 43 lots on 11.064 acres. Water and wastewater will be provided by the City of Austin.

**STAFF RECOMMENDATION:** The staff recommends approval of this subdivision. This plan meets all applicable County, State and City of Austin LDC requirements.

FIRM ID #F3791

Civil Engineering

Item C-19

TOTAL ACREAGE: 11.064 ACRES

SURVEY: JOSE ANTONIO NAVARRO SURVEY, ABSTRACT NO. 18 AYRES MOODY SURVEY NO. 169 ARSTRACT NO. 2196

| ATRES MOUDT SURVET NO. 1    | 109, ABSTRACT | NU. 2196 |
|-----------------------------|---------------|----------|
| TOTAL OF LOTS :             | 43            |          |
| NO. OF SINGLE FAMILY LOTS:  | 43            |          |
| NO. OF BLOCKS:              | 3             |          |
| RIGHT-OF-WAY LINEAR FOOTAGE |               |          |

1,253' SPARKLING LIGHT DRIVE 50' ROW GRENADINE BLOOM BEND 50' ROW 397' IVY WREATH DRIVE 50' ROW 291' 1,941' TOTAL

QUALICO CR, LP ATTN: VERA MASSARO 14400 THE LAKES BLVD., BUILDING C, SUITE 200 PFLUGERVILLE, TEXAS 78660 PHONE: (512) 371-8937

#### **GENERAL NOTES:**

- 1. ALL STREETS IN THE SUBDIVISION WILL BE CONSTRUCTED USING CITY OF AUSTIN URBAN STANDARDS AND WILL BE DEDICATED AS PUBLIC R.O.W. AT FINAL PLATTING.
- 2. NO LOT IN THIS SUBDIVISION SHALL BE OCCUPIED UNTIL CONNECTED TO THE CITY OF AUSTIN WATER AND WASTEWATER
- 3. THE WATER AND WASTEWATER UTILITY SYSTEM SERVING THIS SUBDIVISION MUST BE IN ACCORDANCE WITH THE CITY OF AUSTIN UTILITY DESIGN CRITERIA. THE WATER AND WASTEWATER UTILITY PLAN MUST BE REVIEWED AND APPROVED BY THE AUSTIN WATER UTILITY. ALL WATER AND WASTEWATER CONSTRUCTION MUST BE INSPECTED BY THE CITY OF AUSTIN. THE LANDOWNER MUST PAY THE CITY INSPECTION FEE WITH THE UTILITY CONSTRUCTION.
- 4. PRIOR TO CONSTRUCTION ON ANY LOT IN THIS SUBDIVISION, DRAINAGE PLANS WILL BE SUBMITTED TO THE CITY OF AUSTIN AND TRAVIS COUNTY FOR REVIEW. RAINFALL RUN-OFF SHALL BE HELD TO THE AMOUNT OF PRE-DEVELOPED CONDITIONS.
- 5. NO DRIVEWAY SHALL BE CONSTRUCTED CLOSER THAN 150 FEET (150') TO THE EDGE OF PAVEMENT OF AN INTERSECTING ARTERIAL STREET. TYPE I DRIVEWAYS ARE TO BE LOCATED NO CLOSER TO THE CORNER OF INTERSECTING RIGHTS OF WAY THAN 60 PERCENT OF PARCEL FRONTAGE OR 100 FEET; WHICHEVER IS LESS. ALSO, DRIVEWAYS SHALL NOT BE CONSTRUCTED WITHIN THE CURB RETURN OF A STREET INTERSECTION.
- 6. EROSION/SEDIMENTATION CONTROLS ARE REQUIRED ON EACH LOT INCLUDING SINGLE FAMILY AND DUPLEX CONSTRUCTION, PURSUANT TO THE LAND DEVELOPMENT CODE.
- 7. PUBLIC SIDEWALKS, BUILT TO THE CITY OF AUSTIN STANDARDS, ARE REQUIRED ALONG BOTH SIDES OF ALL STREETS INCLUDING: GRENADINE BLOOM BEND, SPARKLING LIGHT DRIVE AND IVY WREATH DRIVE; AS SHOWN BY A DOTTED LINE ON THE FACE OF THE PLAT. THESE SIDEWALKS ARE REQUIRED TO BE IN PLACE PRIOR TO THE LOTS BEING OCCUPIED, AND SIDEWALKS ABUTTING COMMON AREAS WILL BE CONSTRUCTED WITH THE SUBDIVISION.
- 8. NO OBJECTS, INCLUDING, BUT NOT LIMITED TO BUILDINGS, FENCES OR LANDSCAPING SHALL BE ALLOWED IN DRAINAGE EASEMENTS EXCEPT AS APPROVED BY THE CITY OF AUSTIN AND TRAVIS COUNTY.
- 9. ALL DRAINAGE EASEMENTS ON PRIVATE PROPERTY SHALL BE MAINTAINED BY THE PROPERTY OWNER OR ASSIGNS.
- 10. TRAVIS COUNTY DEVELOPMENT PERMIT REQUIRED PRIOR TO SITE DEVELOPMENT.
- 11. THE OWNER/DEVELOPER IS ADVISED TO OBTAIN APPROVAL FOR ANY NEEDED LICENSE AGREEMENTS PRIOR TO APPROVAL OF THE CONSTRUCTION PLANS. OTHER SPECIAL OR NONSTANDARD TREATMENTS OF THE R.O.W. MAY ALSO REQUIRE A LICENSE AGREEMENT.
- 12. A 10 FOOT (10') P.U.E. IS HEREBY DEDICATED ADJACENT TO ALL STREETS.
- 13. THE UTILITY PROVIDERS FOR THE SUBDIVISION ARE AS FOLLOWS:

FLOOD PLAIN NOTES: A PORTION OF THIS PROJECT IS LOCATED WITHIN THE 100 YEAR FLOODPLAIN AS DEFINED BY FEMA FIRM PANEL 48453C0640J, DATED JANUARY 6, 2016. THE 100 YEAR FLOODPLAIN SHALL BE CONTAINED IN DEDICATED DRAINAGE EASEMENTS SHOWN