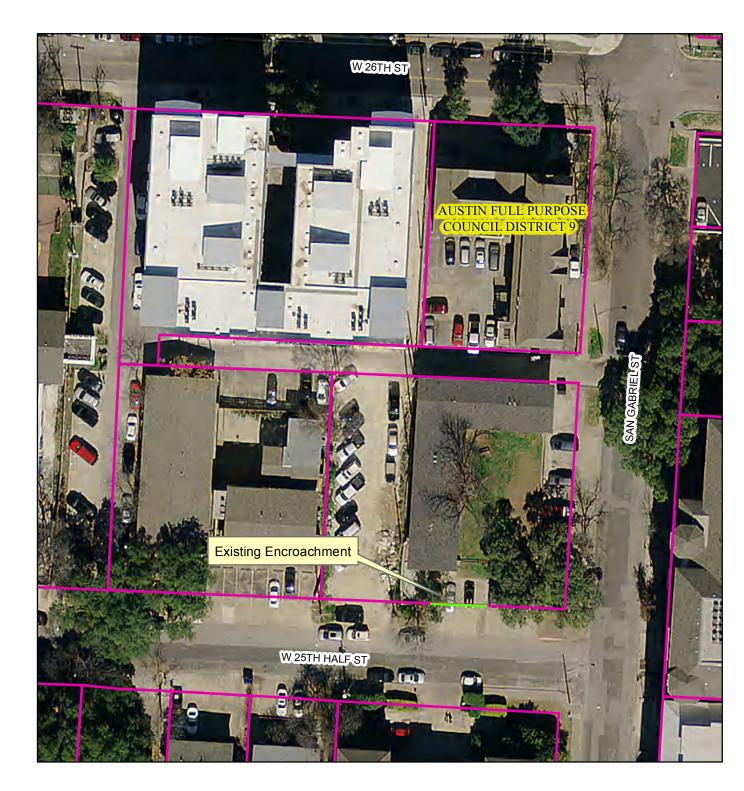

## Existing Encroachment at W 25th Half St at San Gabriel St

Encroachment single\_member\_districts TCAD Parcels 2015 Aerial Imagery, City of Austin

This product is for informational purposes and may not have been prepared for or be suitable for legal, engineering, or surveying purposes. It does not represent an on-the-ground survey and represents only the approximate relative location of property boundaries.