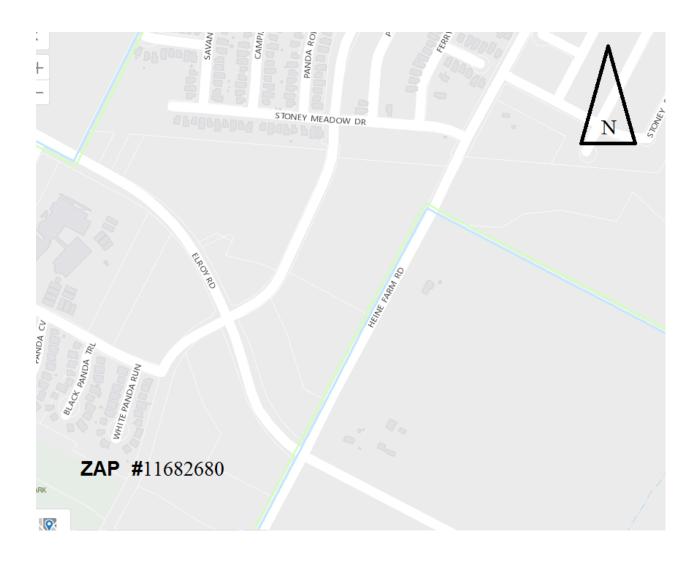

### LOT(S): 154

**OWNER:** KB Home Lone Star, Inc.

AGENT/APPLICANT: Davood Salek, P.E. (Doucet and Assoc.)

ADDRESS OF SUBDIVISION: Heine Farm and Ross Road

**<u>GRIDS</u>**: M24

**WATERSHED:** Dry Creek East