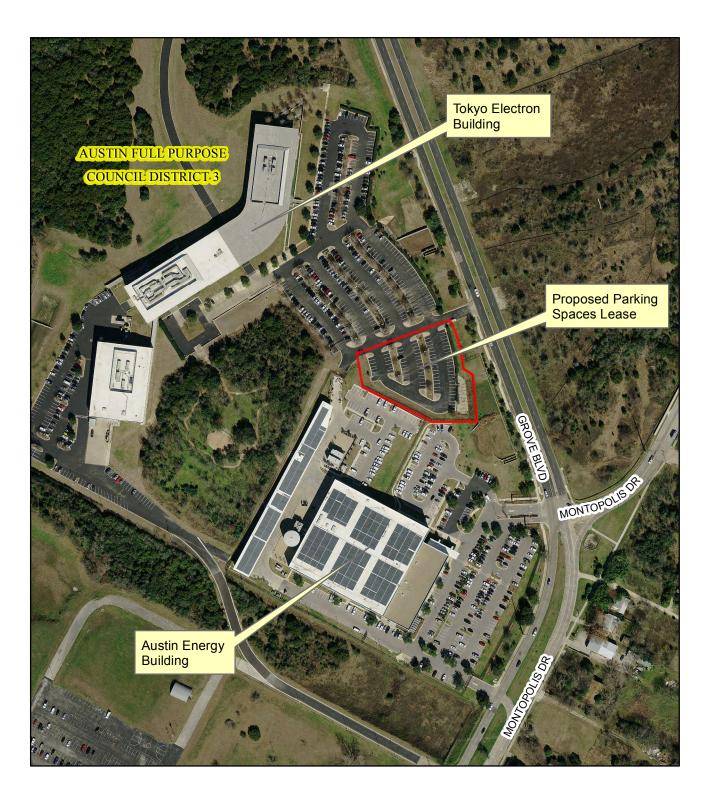

## Proposed Lease of 83 Parking Spaces for Austin Energy

Area of Interest 2015 Aerial Imagery, City of Austin

This product is for informational purposes and may not have been prepared for or be suitable for legal, engineering, or surveying purposes. It does not represent an on-the-ground survey and represents only the approximate relative location of property boundaries.