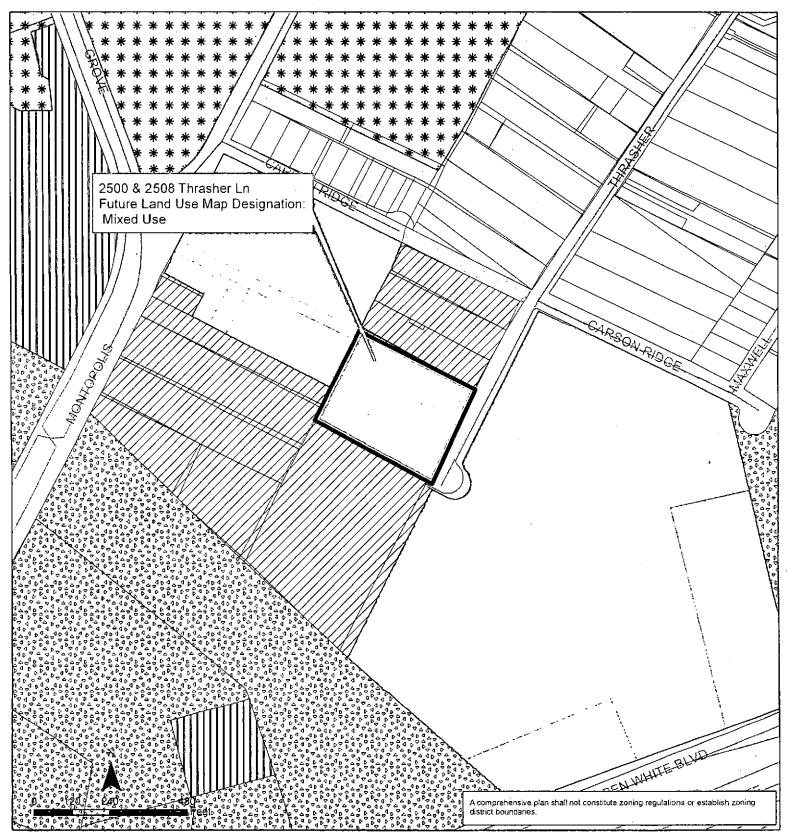

**BE IT ORDAINED BY THE CITY COUNCIL OF THE CITY OF AUSTIN:** 

**PART 1.** Ordinance No. 010927-05 adopted the Montopolis Neighborhood Plan as an element of the Imagine Austin Comprehensive Plan.

**PART 2.** Ordinance No. 010927-05 is amended to change the land use designation from commercial to mixed use for the property located at 2500 and 2508 Thrasher Lane on the future land use map attached as Exhibit "A" and incorporated in this ordinance, and described in File NPA-2016-0005.01 at the Planning and Zoning Department.

## Exhibit A Montopolis Neighborhood Planning Area NPA-2016-0005.01

This product is for informational purposes and may not have been prepared for or be suitable for legal, engineering, or surveying purposes. It does not represent an on-the-ground survey and represents only the approximate relative location of property boundaries.

This product has been produced by the Planning and Development Review for the sole purpose of geographic reference. No warranty is made by the City of Austin regarding specific accuracy or completeness.

City of Austin Planning and Development Review Department Created on 2/2/2017, by: meredithm

## **Future Land Use**

## **EXHIBIT** A