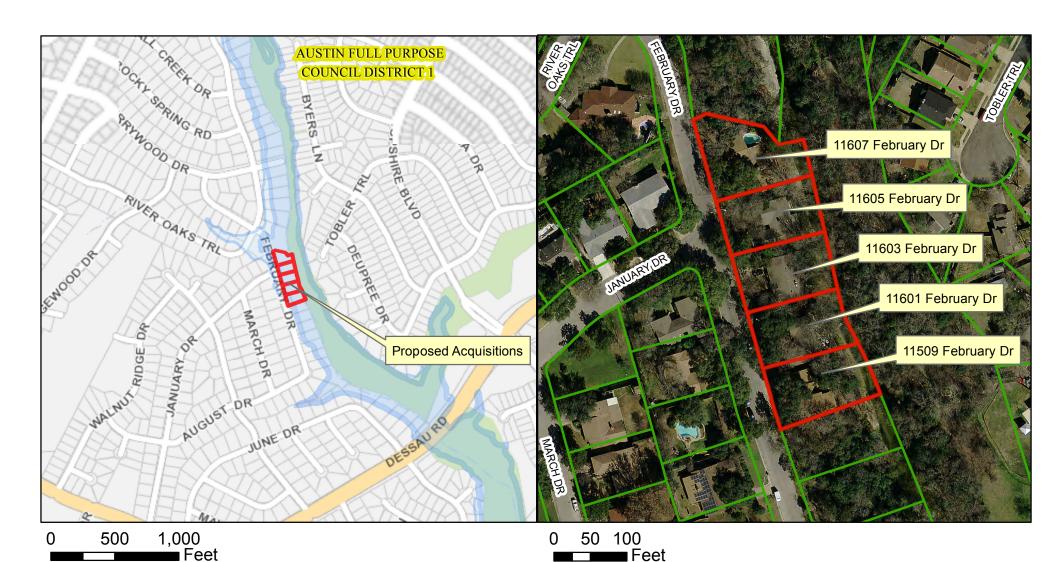

## Proposed Acquisitions at 11509-11607 February Dr

Properti

Properties of Interest

Lot Lines

City of Austin Fully Developed 25-Year Floodplain

City of Austin Fully Developed 100-Year Floodplain

2015 Aerial Imagery, City of Austin