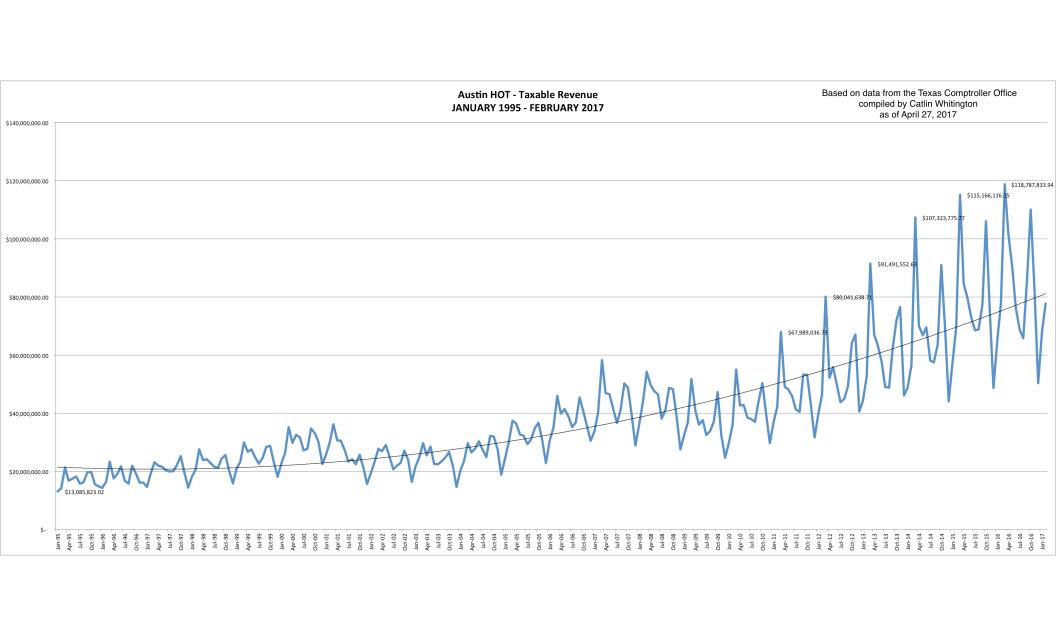

| 2016 ANNUAL HOT REVENUE    | \$ 69,509,528.50 | ANNUAL HOT REVENUE         | \$<br>69,509,528.50 |
|----------------------------|------------------|----------------------------|---------------------|
| 2017 PROJECTED HOT REVENUE | \$ 75,070,290.78 | 2017 PROJECTED HOT REVENUE | \$<br>75,070,290.78 |

|                                          | 2016             | 2017                | ΥΟΥ                                     | 2016                |    | 2017 YOY      |       |
|------------------------------------------|------------------|---------------------|-----------------------------------------|---------------------|----|---------------|-------|
| RECEIPIENTS                              |                  |                     | RECEIPIENTS                             |                     |    |               |       |
| PARKS GRANTS                             |                  | \$<br>500,000.00    | PARKS GRANTS                            |                     | \$ | 300,000.00    |       |
| MUSIC GRANTS                             |                  | \$<br>500,000.00    | MUSIC GRANTS                            |                     | \$ | 300,000.00    |       |
| HERITAGE GRANTS                          | \$ 500,000.00    | \$<br>500,000.00    | HERITAGE GRANTS                         | \$<br>500,000.00    | \$ | 300,000.00    |       |
| ACVB (20.71%)                            | \$ 14,291,873.35 | \$<br>15,236,407.22 | 6.61% ACVB (20.71%)                     | \$<br>14,291,873.35 | \$ | 15,360,667.22 | 7.48% |
| CULTURAL ARTS (15%)                      | \$ 10,351,429.28 | \$<br>11,035,543.62 | 6.61% CULTURAL ARTS (15%)               | \$<br>10,351,429.28 | \$ | 11,125,543.62 | 7.48% |
| <b>AUSTIN CONVENTION CENTER (64.29%)</b> | \$ 44,366,225.87 | \$<br>47,298,339.94 | 6.61% AUSTIN CONVENTION CENTER (64.29%) | \$<br>44,366,225.87 | \$ | 47,684,079.94 | 7.48% |
| TOTAL                                    | \$ 69,509,528.50 | \$<br>75,070,290.78 | 8% TOTAL                                | \$<br>69,509,528.50 | \$ | 75,070,290.78 | 8%    |

<sup>\*\*</sup>Assumes set amounts are allocated before percentage allocations