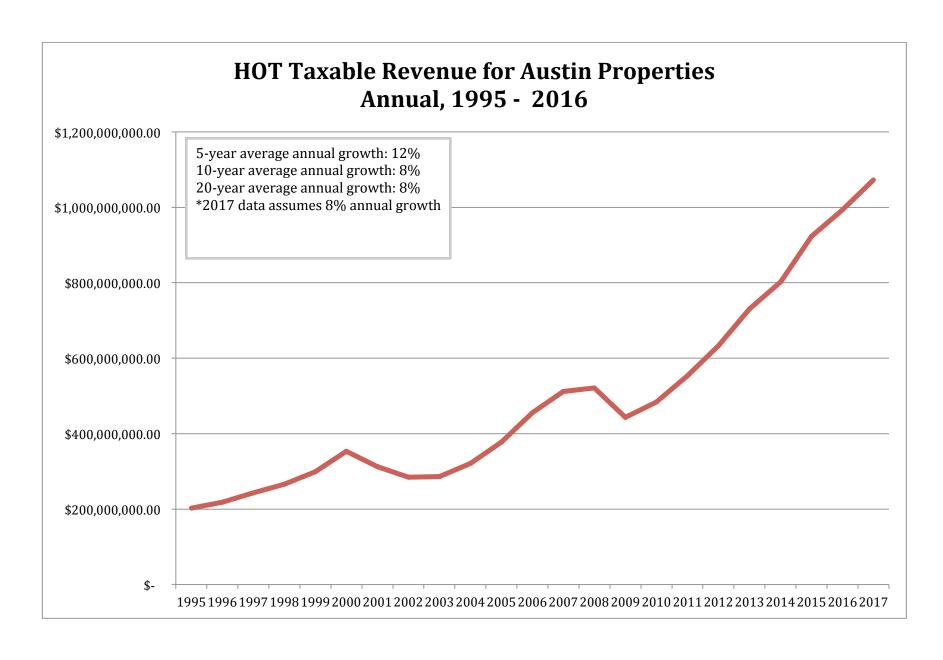

| 2016 ANNUAL HOT REVENUE    | \$ 69,509,528.50 | ANNUAL HOT REVENUE         | \$<br>69,509,528.50 |
|----------------------------|------------------|----------------------------|---------------------|
| 2017 PROJECTED HOT REVENUE | \$ 75,070,290.78 | 2017 PROJECTED HOT REVENUE | \$<br>75,070,290.78 |

|                                          | 2016             | 2017                | ΥΟΥ                                     | 2016                |    | 2017 YOY      |       |
|------------------------------------------|------------------|---------------------|-----------------------------------------|---------------------|----|---------------|-------|
| RECEIPIENTS                              |                  |                     | RECEIPIENTS                             |                     |    |               |       |
| PARKS GRANTS                             |                  | \$<br>500,000.00    | PARKS GRANTS                            |                     | \$ | 300,000.00    |       |
| MUSIC GRANTS                             |                  | \$<br>500,000.00    | MUSIC GRANTS                            |                     | \$ | 300,000.00    |       |
| HERITAGE GRANTS                          | \$ 500,000.00    | \$<br>500,000.00    | HERITAGE GRANTS                         | \$<br>500,000.00    | \$ | 300,000.00    |       |
| ACVB (20.71%)                            | \$ 14,291,873.35 | \$<br>15,236,407.22 | 6.61% ACVB (20.71%)                     | \$<br>14,291,873.35 | \$ | 15,360,667.22 | 7.48% |
| CULTURAL ARTS (15%)                      | \$ 10,351,429.28 | \$<br>11,035,543.62 | 6.61% CULTURAL ARTS (15%)               | \$<br>10,351,429.28 | \$ | 11,125,543.62 | 7.48% |
| <b>AUSTIN CONVENTION CENTER (64.29%)</b> | \$ 44,366,225.87 | \$<br>47,298,339.94 | 6.61% AUSTIN CONVENTION CENTER (64.29%) | \$<br>44,366,225.87 | \$ | 47,684,079.94 | 7.48% |
| TOTAL                                    | \$ 69,509,528.50 | \$<br>75,070,290.78 | 8% TOTAL                                | \$<br>69,509,528.50 | \$ | 75,070,290.78 | 8%    |

<sup>\*\*</sup>Assumes set amounts are allocated before percentage allocations