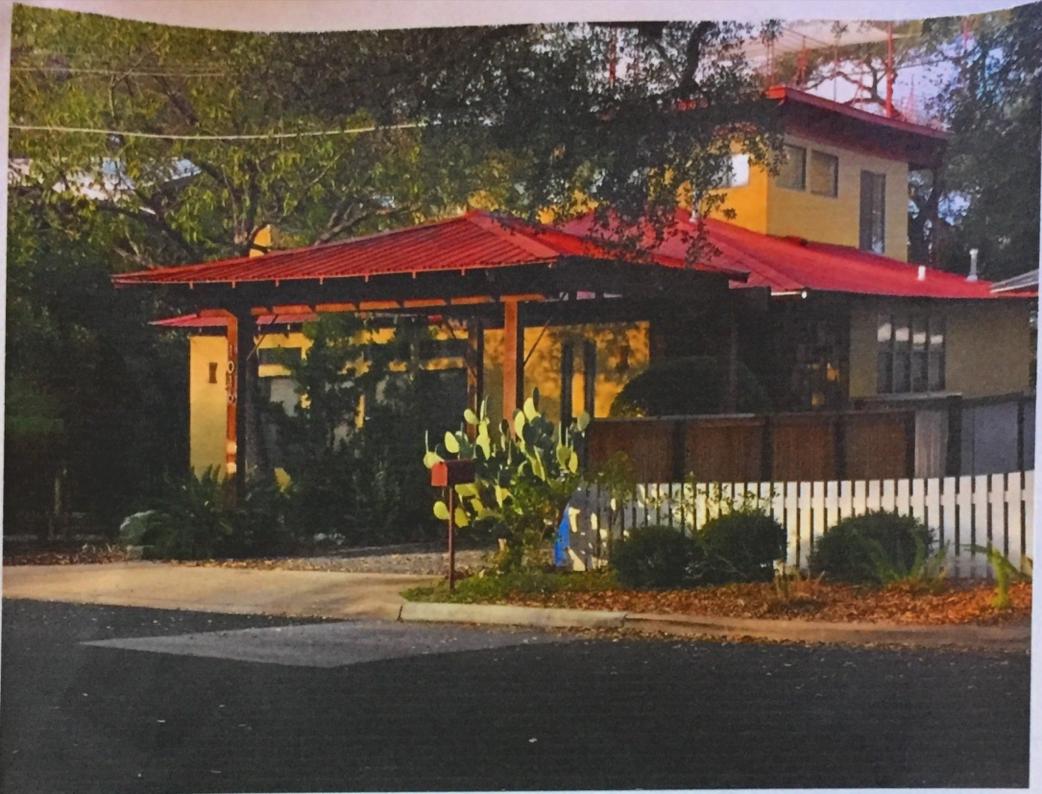

The home at 2210 S. 2nd Street is situated on a narrow 50ft lot where the front and sides of the home are at the current setbacks allowed at 25 feet (front) and 5 feet (interior side). The location of the home, which was built in 1953, making it impossible to have covered parking without a variance. Homes in the neighborhood commonly have garages or carports to provide covered parking. The lot is .15 and very narrow making a side driveway also impossible. Reference examples attached for other homes with carports along with signatures of support.

I have brought this variance request to the Bouldin Creek Neighborhood Association in hopes I would have their support do to the dozens of carports in Bouldin built in the setbacks and overwhelming support from my neighbors close to our home. Unfortunately BCNA did not support my request (less than 1% neighborhood involvement) however I have received large support from all of my neighbors (46 signatures, 12 letters), which I have attached.