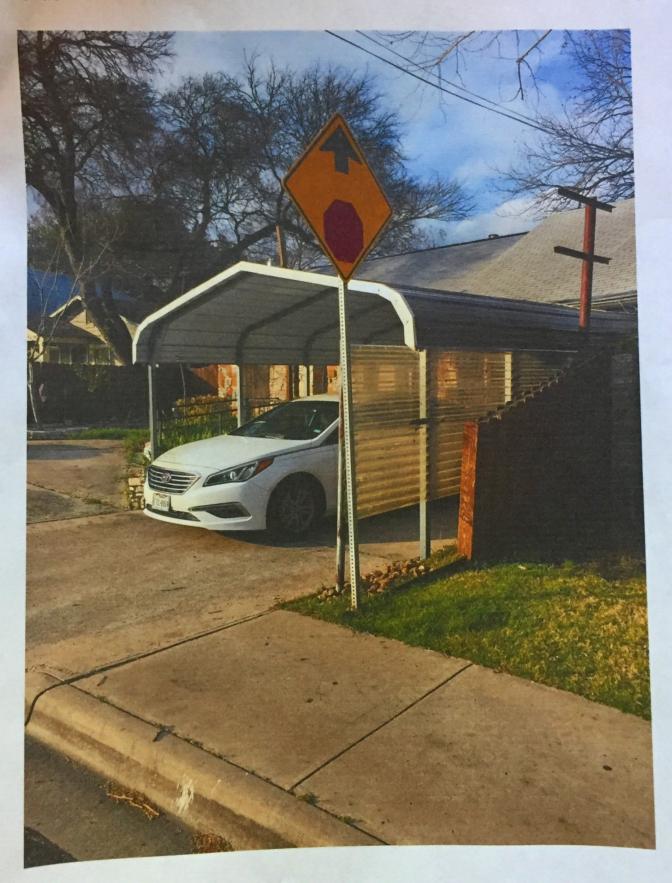

| Portion of the City of Austin Land Development Code applicant is seeking a variance from:                                                                                                                                                                                                                                                                                                                                                                                                                                |
|--------------------------------------------------------------------------------------------------------------------------------------------------------------------------------------------------------------------------------------------------------------------------------------------------------------------------------------------------------------------------------------------------------------------------------------------------------------------------------------------------------------------------|
| 25-2-492 setbacks. Front setback to 11ft and side setback to 1.5 ft.                                                                                                                                                                                                                                                                                                                                                                                                                                                     |
|                                                                                                                                                                                                                                                                                                                                                                                                                                                                                                                          |
|                                                                                                                                                                                                                                                                                                                                                                                                                                                                                                                          |
| Section 2: Variance Findings                                                                                                                                                                                                                                                                                                                                                                                                                                                                                             |
| The Board must determine the existence of, sufficiency of, and weight of evidence supporting the findings described below. Therefore, you must complete each of the applicable Findings Statements as part of your application. Failure to do so may result in your application being rejected as incomplete. Please attach any additional supporting documents.                                                                                                                                                         |
| NOTE: The Board cannot grant a variance that would provide the applicant with a special privilege not enjoyed by others similarly situated or potentially similarly situated.                                                                                                                                                                                                                                                                                                                                            |
| I contend that my entitlement to the requested variance is based on the following findings:                                                                                                                                                                                                                                                                                                                                                                                                                              |
| Reasonable Use The zoning regulations applicable to the property do not allow for a reasonable use because:                                                                                                                                                                                                                                                                                                                                                                                                              |
| The home at 2210 S. 2nd Street is situated on the lot where the front and sides of the home are at the current setbacks allowed at 25 feet (front) and 5 feet (interior side). The location of the home which was built in 1953 make it impossible to have covered parking without a variance. Homes in the neighborhood commonly have garages or carports to provide covered parking. The lot is .15 and very narrow making a side driveway also impossible. Reference examples attached for other homes with carports. |
| Hardship  a) The hardship for which the variance is requested is unique to the property in that:                                                                                                                                                                                                                                                                                                                                                                                                                         |
| Due to the small .15 acre lot size and the home position on the lot we cannot have covered parking unless the variance is granted. The ability to have covered parking in Texas summers is a common benefit of home owners in this neighborhood. This is a safety issue (heat) and a financial issue devaluing the lot if no covered parking is possible.                                                                                                                                                                |
| b) The hardship is not general to the area in which the property is located because:                                                                                                                                                                                                                                                                                                                                                                                                                                     |
| Most homes in the neighborhood have garages (many with alley access which we do not have) or carports. Most of the carports in the neighborhood are also built on the setbacks do to their homes location on the lot. Like our home many were built in the 1950's.                                                                                                                                                                                                                                                       |
|                                                                                                                                                                                                                                                                                                                                                                                                                                                                                                                          |

The home at 2210 S. 2nd Street is situated on a narrow 50ft lot where the front and sides of the home are at the current setbacks allowed at 25 feet (front) and 5 feet (interior side). The location of the home, which was built in 1953, making it impossible to have covered parking without a variance. Homes in the neighborhood commonly have garages or carports to provide covered parking. The lot is .15 and very narrow making a side driveway also impossible. Reference examples attached for other homes with carports along with signatures of support.

The existing carport is built 10.5 feet from the street/20 inches from front property line, and 15 inches from the side property line (side neighbor written approval attached).

I appreciate your consideration.