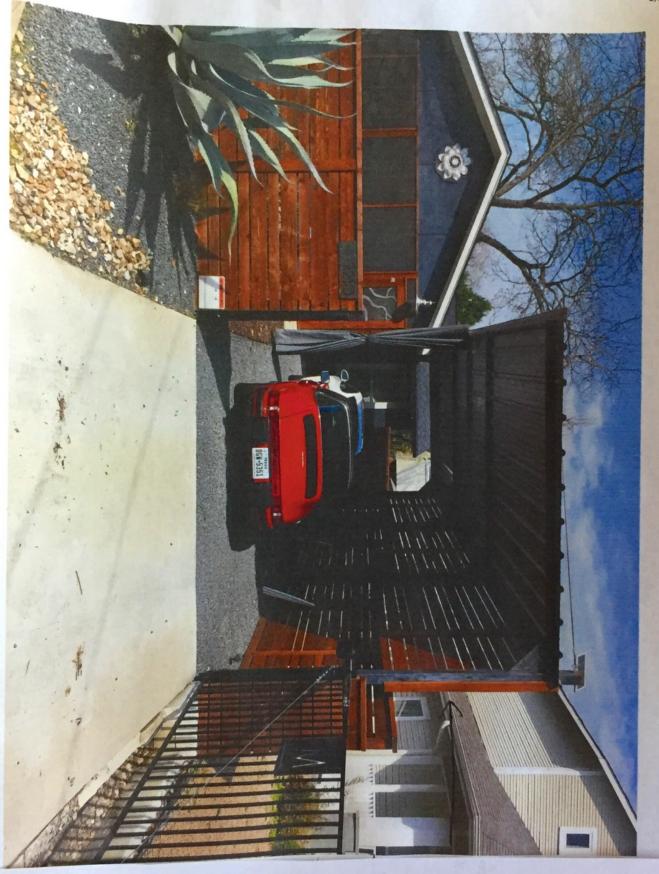

## For Office Use Only

| Case #                | ROW#                    |                   | Tax #                      |                               |  |  |  |  |
|-----------------------|-------------------------|-------------------|----------------------------|-------------------------------|--|--|--|--|
| Section 1: App        | plicant Statemer        | nt                |                            |                               |  |  |  |  |
| Street Address: 221   | 0 S. 2nd Street Austi   | n, Texas 78704    |                            |                               |  |  |  |  |
| Subdivision Legal De  | escription:             |                   |                            |                               |  |  |  |  |
| 0.151 AC OF BL        | K 2 BAWCOM SUBD         |                   |                            |                               |  |  |  |  |
| Lot(s): 04020306      | 516                     |                   |                            |                               |  |  |  |  |
| Outlot:               |                         | Divis             | Division:                  |                               |  |  |  |  |
| Zoning District: SF-3 | 3-NP                    |                   |                            |                               |  |  |  |  |
| I/We Aaron James I    | McGarry                 |                   | on be                      | ehalf of myself/ourselves as  |  |  |  |  |
| Month April           | , Day 6                 | , Year 2017       | , hereby ap                | pply for a hearing before the |  |  |  |  |
| Board of Adjustm      | ent for consideration t | to (select approp | riate option bel           | ow):                          |  |  |  |  |
| ○Erect ○Att           | ach OComplete           | ○ Remodel         | <ul><li>Maintain</li></ul> | Other:                        |  |  |  |  |
| Type of Structure     | Carport                 |                   |                            |                               |  |  |  |  |

The home at 2210 S. 2nd Street is situated on a narrow 50ft lot where the front and sides of the home are at the current setbacks allowed at 25 feet (front) and 5 feet (interior side). The location of the home, which was built in 1953, making it impossible to have covered parking without a variance. Homes in the neighborhood commonly have garages or carports to provide covered parking. The lot is .15 and very narrow making a side driveway also impossible. Reference examples attached for other homes with carports along with signatures of support.

The existing carport is built 10.5 feet from the street/20 inches from front property line, and 15 inches from the side property line (side neighbor written approval attached).

I appreciate your consideration.