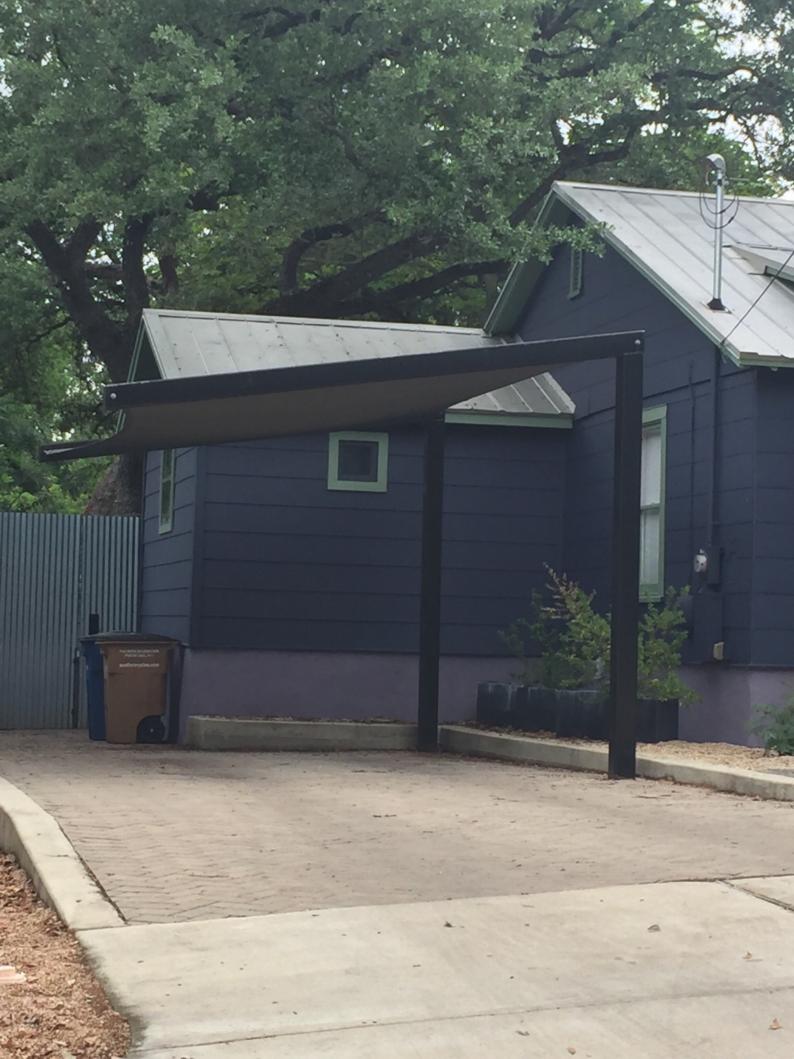

| Portion of the City of Austin Land Development Code applicant is seeking a variance from:                                                                                                                                                                                                                                                                                                                                                                                                                                |
|--------------------------------------------------------------------------------------------------------------------------------------------------------------------------------------------------------------------------------------------------------------------------------------------------------------------------------------------------------------------------------------------------------------------------------------------------------------------------------------------------------------------------|
| 25-2-492 setbacks. Front setback to 11ft and side setback to 1.5 ft.                                                                                                                                                                                                                                                                                                                                                                                                                                                     |
|                                                                                                                                                                                                                                                                                                                                                                                                                                                                                                                          |
|                                                                                                                                                                                                                                                                                                                                                                                                                                                                                                                          |
| Section 2: Variance Findings                                                                                                                                                                                                                                                                                                                                                                                                                                                                                             |
| The Board must determine the existence of, sufficiency of, and weight of evidence supporting the findings described below. Therefore, you must complete each of the applicable Findings Statements as part of your application. Failure to do so may result in your application being rejected as incomplete. Please attach any additional supporting documents.                                                                                                                                                         |
| NOTE: The Board cannot grant a variance that would provide the applicant with a special privilege not enjoyed by others similarly situated or potentially similarly situated.                                                                                                                                                                                                                                                                                                                                            |
| I contend that my entitlement to the requested variance is based on the following findings:                                                                                                                                                                                                                                                                                                                                                                                                                              |
| Reasonable Use The zoning regulations applicable to the property do not allow for a reasonable use because:                                                                                                                                                                                                                                                                                                                                                                                                              |
| The home at 2210 S. 2nd Street is situated on the lot where the front and sides of the home are at the current setbacks allowed at 25 feet (front) and 5 feet (interior side). The location of the home which was built in 1953 make it impossible to have covered parking without a variance. Homes in the neighborhood commonly have garages or carports to provide covered parking. The lot is .15 and very narrow making a side driveway also impossible. Reference examples attached for other homes with carports. |
| Hardship  a) The hardship for which the variance is requested is unique to the property in that:                                                                                                                                                                                                                                                                                                                                                                                                                         |
| Due to the small .15 acre lot size and the home position on the lot we cannot have covered parking unless the variance is granted. The ability to have covered parking in Texas summers is a common benefit of home owners in this neighborhood. This is a safety issue (heat) and a financial issue devaluing the lot if no covered parking is possible.                                                                                                                                                                |
| b) The hardship is not general to the area in which the property is located because:                                                                                                                                                                                                                                                                                                                                                                                                                                     |
| Most homes in the neighborhood have garages (many with alley access which we do not have) or carports. Most of the carports in the neighborhood are also built on the setbacks do to their homes location on the lot. Like our home many were built in the 1950's.                                                                                                                                                                                                                                                       |
|                                                                                                                                                                                                                                                                                                                                                                                                                                                                                                                          |

The home at 2210 S. 2nd Street is situated on a narrow 50ft lot where the front and sides of the home are at the current setbacks allowed at 25 feet (front) and 5 feet (interior side). The location of the home, which was built in 1953, making it impossible to have covered parking without a variance. Homes in the neighborhood commonly have garages or carports to provide covered parking. The lot is .15 and very narrow making a side driveway also impossible. Reference examples attached for other homes with carports along with signatures of support.

The existing carport is built 10.5 feet from the street/20 inches from front property line, and 15 inches from the side property line (side neighbor written approval attached).

I appreciate your consideration.