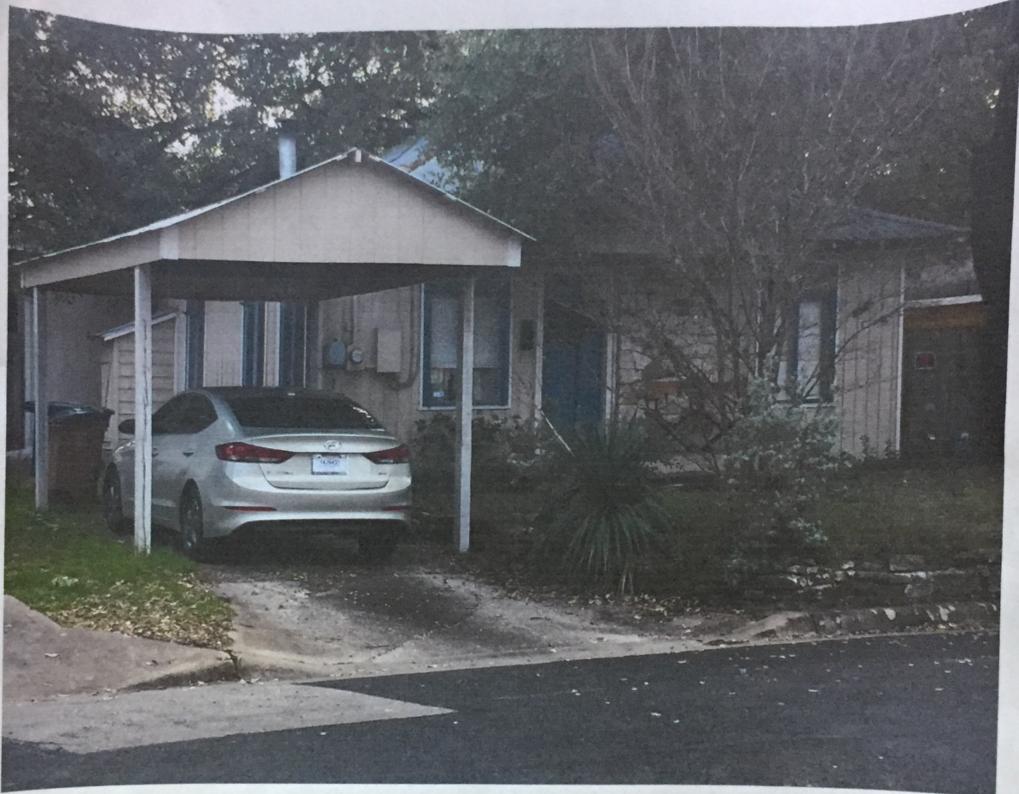

The home at 2210 S. 2nd Street is situated on a narrow 50ft lot where the front and sides of the home are at the current setbacks allowed at 25 feet (front) and 5 feet (interior side). The location of the home, which was built in 1953, making it impossible to have covered parking without a variance. Homes in the neighborhood commonly have garages or carports to provide covered parking. The lot is .15 and very narrow making a side driveway also impossible. Reference examples attached for other homes with carports along with signatures of support.

I have brought this variance request to the Bouldin Creek Neighborhood Association in hopes I would have their support do to the dozens of carports in Bouldin built in the setbacks and overwhelming support from my neighbors close to our home. Unfortunately BCNA did not support my request (less than 1% neighborhood involvement) however I have received large support from all of my neighbors (46 signatures, 12 letters), which I have attached.