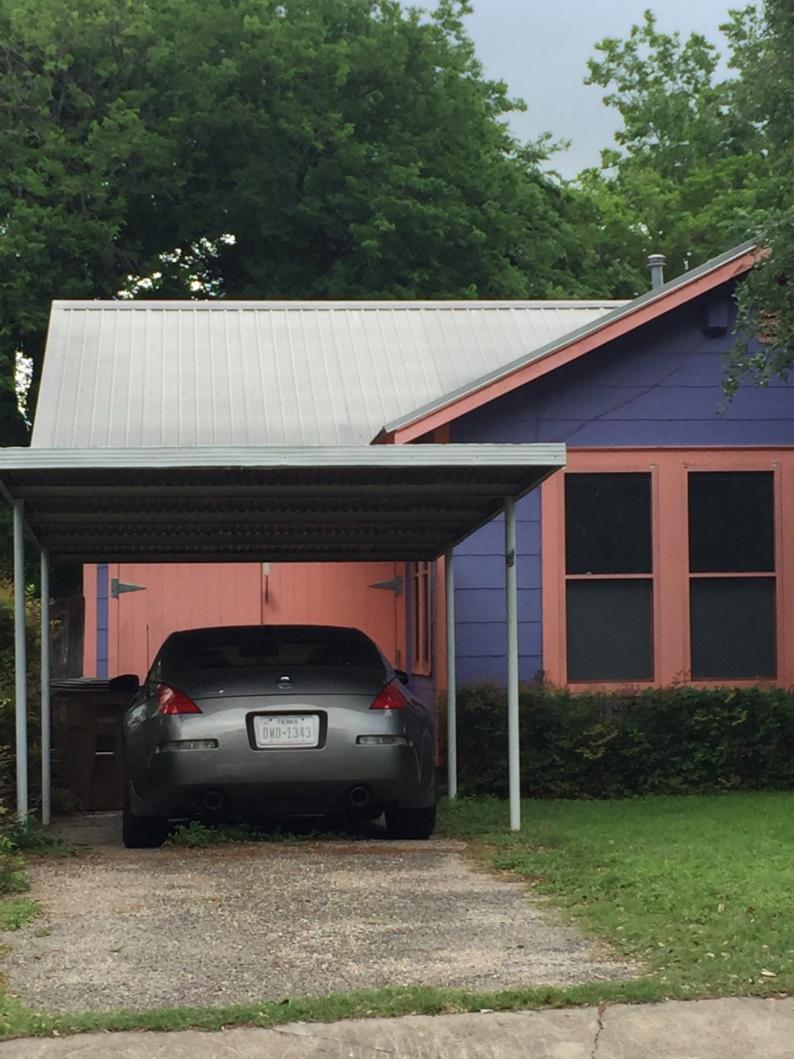

The home at 2210 S. 2nd Street is situated on a narrow 50ft lot where the front and sides of the home are at the current setbacks allowed at 25 feet (front) and 5 feet (interior side). The location of the home, which was built in 1953, making it impossible to have covered parking without a variance. Homes in the neighborhood commonly have garages or carports to provide covered parking. The lot is .15 and very narrow making a side driveway also impossible. Reference examples attached for other homes with carports along with signatures of support.