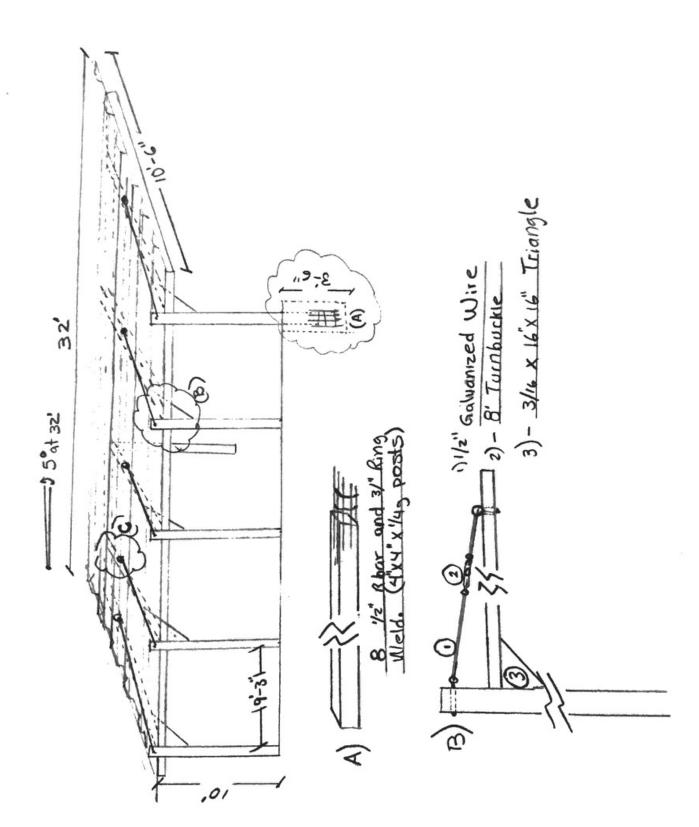

The existing carport is built 10.5 feet from the street/20 inches from front property line, and 15 inches from the side property line (side neighbor written approval attached).

I appreciate your consideration.