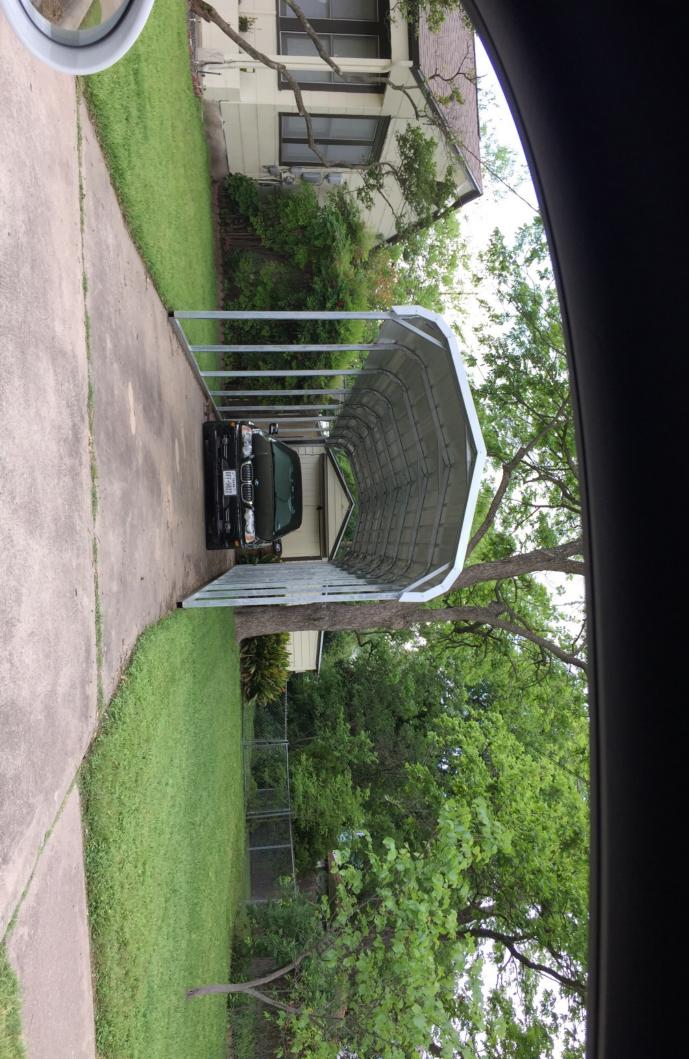

The home at 2210 S. 2nd Street is situated on a narrow 50ft lot where the front and sides of the home are at the current setbacks allowed at 25 feet (front) and 5 feet (interior side). The location of the home, which was built in 1953, making it impossible to have covered parking without a variance. Homes in the neighborhood commonly have garages or carports to provide covered parking. The lot is .15 and very narrow making a side driveway also impossible. Reference examples attached for other homes with carports along with signatures of support.