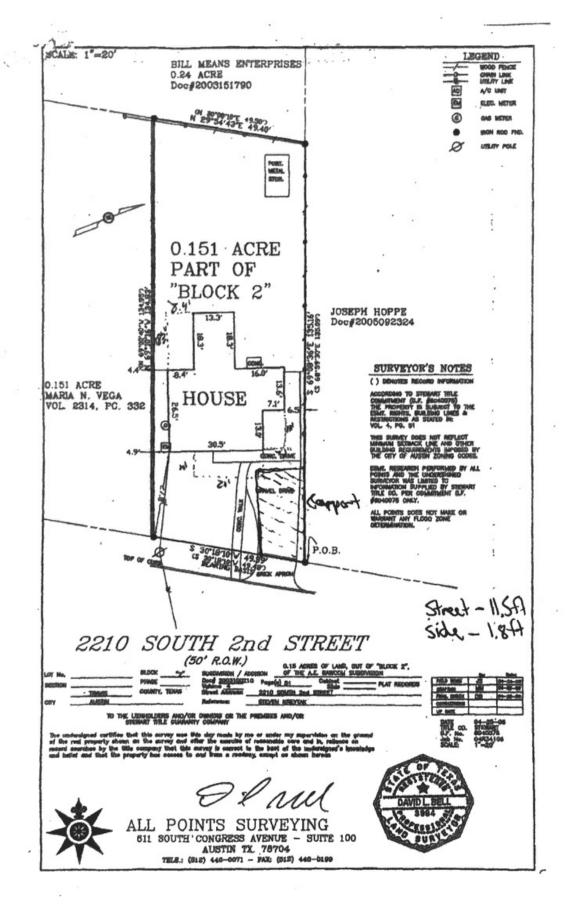

# ALL POINTS SURVEYING, INC.

Exhibit "A" 04R34106

FIELD NOTES OF A SURVEY OF 0.151 ACRE OF LAND, MORE OR LESS, OUT OF BLOCK "2," OF THE A.E. BAWCOM SUBDIVISION, A SUBDIVISION IN TRAVIS COUNTY, TEXAS, ACCORDING TO THE MAP OR PLAT, OF RECORD IN VOLUME 4 PAGE 51, OF THE PLAT RECORDS OF TRAVIS COUNTY, TEXAS, AND BEING THE SAME TRACT CONVEYED BY DEED DATED APRIL 29, 2003, TO BRIDGET NICOLE LEE, ET AL, RECORDED IN DOCUMENT NUMBER 2003100210, OF THE OFFICIAL PUBLIC RECORDS OF TRAVIS COUNTY, TEXAS, SAID 0.151 ACRE BEING MORE PARTICULARLY DESCRIBED BY METES AND BOUNDS AS FOLLOWS:

BEGINNING at an iron rod found on the West margin of South 2nd Street, being the Northeast corner of the above mentioned Lee tract, same being the Southeast corner of the Hoppe tract (see Document # 2005092324 Official Public Records of Travis County, Texas (O.P.R.O.T.C.T.), said rod is the Northeast corner of the herein described tract and is the PLACE OF BEGINNING hereof:

THENCE along the West margin of South 2nd Street and the East line of the above mentioned Lee tract, S30°18'10"W, (bearing basis) 49.39 ft. to an iron rod found at the Southeast corner of the Lee tract, and being the Northeast corner of the Maria Vega tract recorded in Volume 2314 Page 342 of the deed records of Travis County, Texas, said rod is the Southeast corner hereof;

THENCE along the dividing line of the above mentioned Lee and Vega tracts, N69'10'16"W, 134.83 ft. to an iron rod found at the common rear corner of said tracts, and being a point on the East line of that certain 0.24 acre tract deeded to Bill Means Enterprises by Document # 2003151790 O.P.R.O.T.C.T., said rod is the Southwest corner hereof;

THENCE along the dividing line of the above mentioned Lee and 0.24 acre tracts, N29°54'43"E, 49.40 ft. to an iron rod found at the common rear corner of the above mentioned Lee and Hoppe tracts for the Northwest corner hereof;

THENCE along the dividing line of the Lee and Hoppe tracts, S69"08'36"E, 135.16 ft to the PLACE OF BEGINNING and containing 0.151 acre of land more or less.

David Bell

Registered Professional Land Surveyor No. 3994