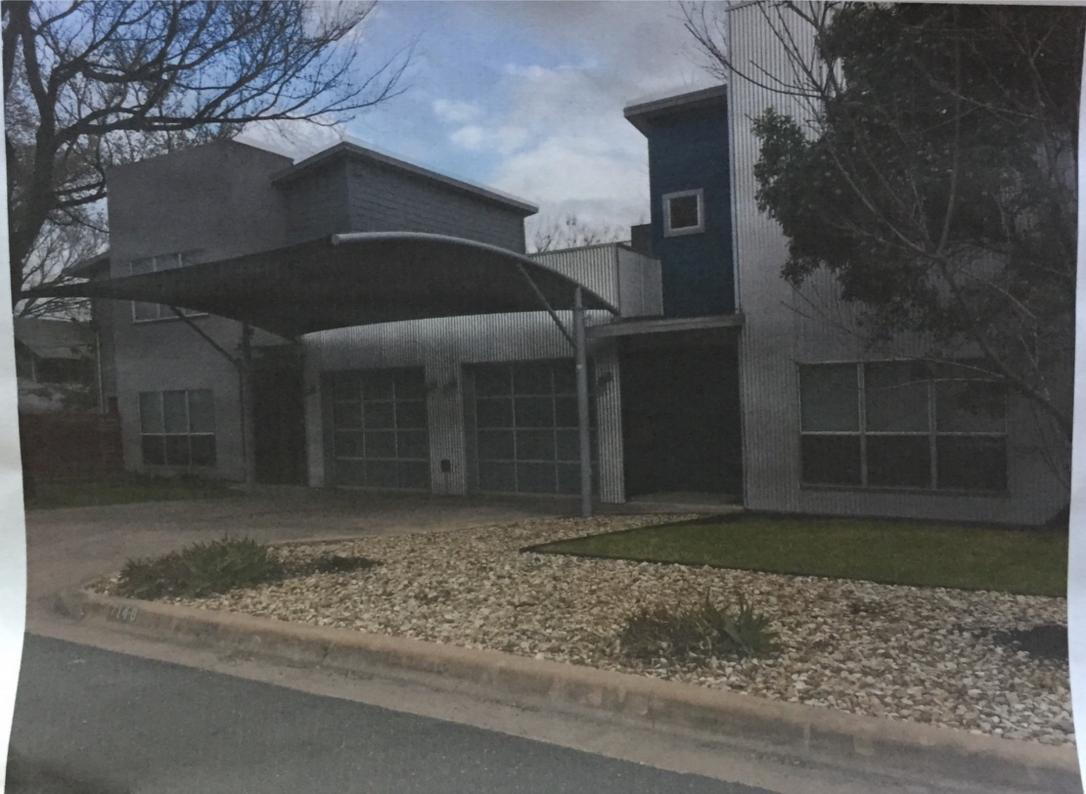

The home at 2210 S. 2nd Street is situated on a narrow 50ft lot where the front and sides of the home are at the current setbacks allowed at 25 feet (front) and 5 feet (interior side). The location of the home, which was built in 1953, making it impossible to have covered parking without a variance. Homes in the neighborhood commonly have garages or carports to provide covered parking. The lot is .15 and very narrow making a side driveway also impossible. Reference examples attached for other homes with carports along with signatures of support.

I have brought this variance request to the Bouldin Creek Neighborhood Association in hopes I would have their support do to the dozens of carports in Bouldin built in the setbacks and overwhelming support from my neighbors close to our home. Unfortunately BCNA did not support my request (less than 1% neighborhood involvement) however I have received large support from all of my neighbors (46 signatures, 12 letters), which I have attached.