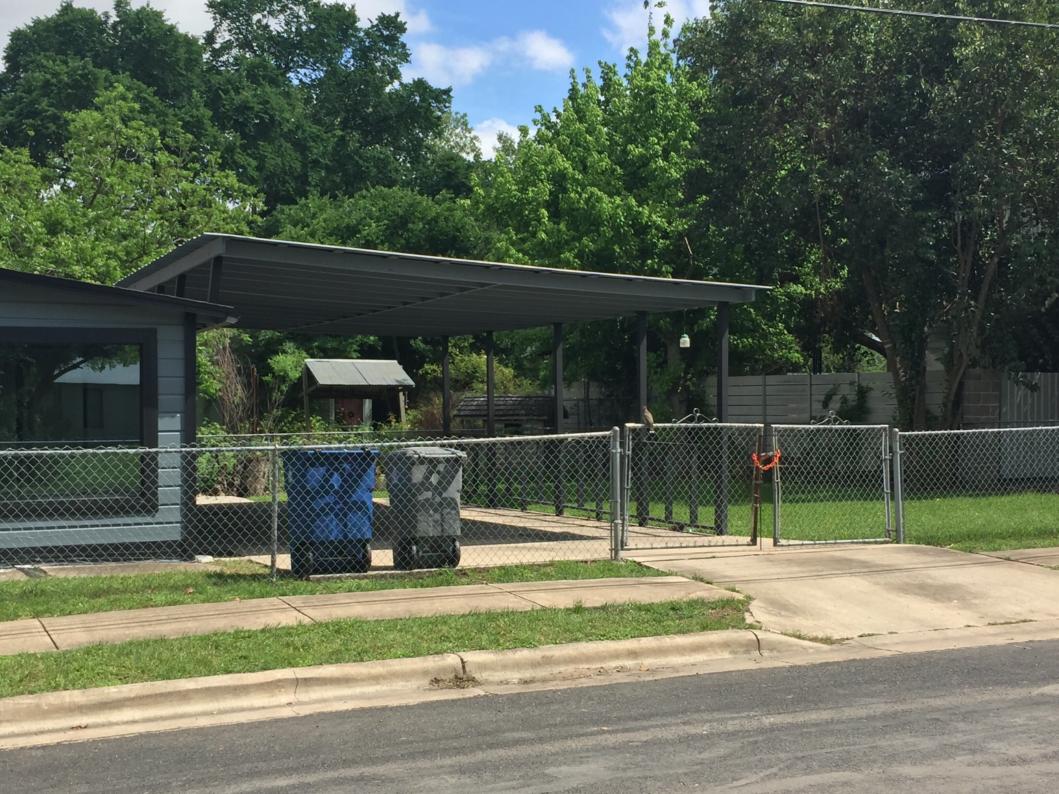

| Portion of the City of Austin Land Development Code applicant is seeking a variance from:                                                                                                                                                                                                                                                                                                                                                                                                                                |
|--------------------------------------------------------------------------------------------------------------------------------------------------------------------------------------------------------------------------------------------------------------------------------------------------------------------------------------------------------------------------------------------------------------------------------------------------------------------------------------------------------------------------|
| 25-2-492 setbacks. Front setback to 11ft and side setback to 1.5 ft.                                                                                                                                                                                                                                                                                                                                                                                                                                                     |
|                                                                                                                                                                                                                                                                                                                                                                                                                                                                                                                          |
|                                                                                                                                                                                                                                                                                                                                                                                                                                                                                                                          |
| Section 2: Variance Findings                                                                                                                                                                                                                                                                                                                                                                                                                                                                                             |
| The Board must determine the existence of, sufficiency of, and weight of evidence supporting the findings described below. Therefore, you must complete each of the applicable Findings Statements as part of your application. Failure to do so may result in your application being rejected as incomplete. Please attach any additional supporting documents.                                                                                                                                                         |
| NOTE: The Board cannot grant a variance that would provide the applicant with a special privilege not enjoyed by others similarly situated or potentially similarly situated.                                                                                                                                                                                                                                                                                                                                            |
| I contend that my entitlement to the requested variance is based on the following findings:                                                                                                                                                                                                                                                                                                                                                                                                                              |
| Reasonable Use The zoning regulations applicable to the property do not allow for a reasonable use because:                                                                                                                                                                                                                                                                                                                                                                                                              |
| The home at 2210 S. 2nd Street is situated on the lot where the front and sides of the home are at the current setbacks allowed at 25 feet (front) and 5 feet (interior side). The location of the home which was built in 1953 make it impossible to have covered parking without a variance. Homes in the neighborhood commonly have garages or carports to provide covered parking. The lot is .15 and very narrow making a side driveway also impossible. Reference examples attached for other homes with carports. |
| Hardship  a) The hardship for which the variance is requested is unique to the property in that:                                                                                                                                                                                                                                                                                                                                                                                                                         |
| Due to the small .15 acre lot size and the home position on the lot we cannot have covered parking unless the variance is granted. The ability to have covered parking in Texas summers is a common benefit of home owners in this neighborhood. This is a safety issue (heat) and a financial issue devaluing the lot if no covered parking is possible.                                                                                                                                                                |
| b) The hardship is not general to the area in which the property is located because:                                                                                                                                                                                                                                                                                                                                                                                                                                     |
| Most homes in the neighborhood have garages (many with alley access which we do not have) or carports. Most of the carports in the neighborhood are also built on the setbacks do to their homes location on the lot. Like our home many were built in the 1950's.                                                                                                                                                                                                                                                       |
|                                                                                                                                                                                                                                                                                                                                                                                                                                                                                                                          |

The home at 2210 S. 2nd Street is situated on a narrow 50ft lot where the front and sides of the home are at the current setbacks allowed at 25 feet (front) and 5 feet (interior side). The location of the home, which was built in 1953, making it impossible to have covered parking without a variance. Homes in the neighborhood commonly have garages or carports to provide covered parking. The lot is .15 and very narrow making a side driveway also impossible. Reference examples attached for other homes with carports along with signatures of support.