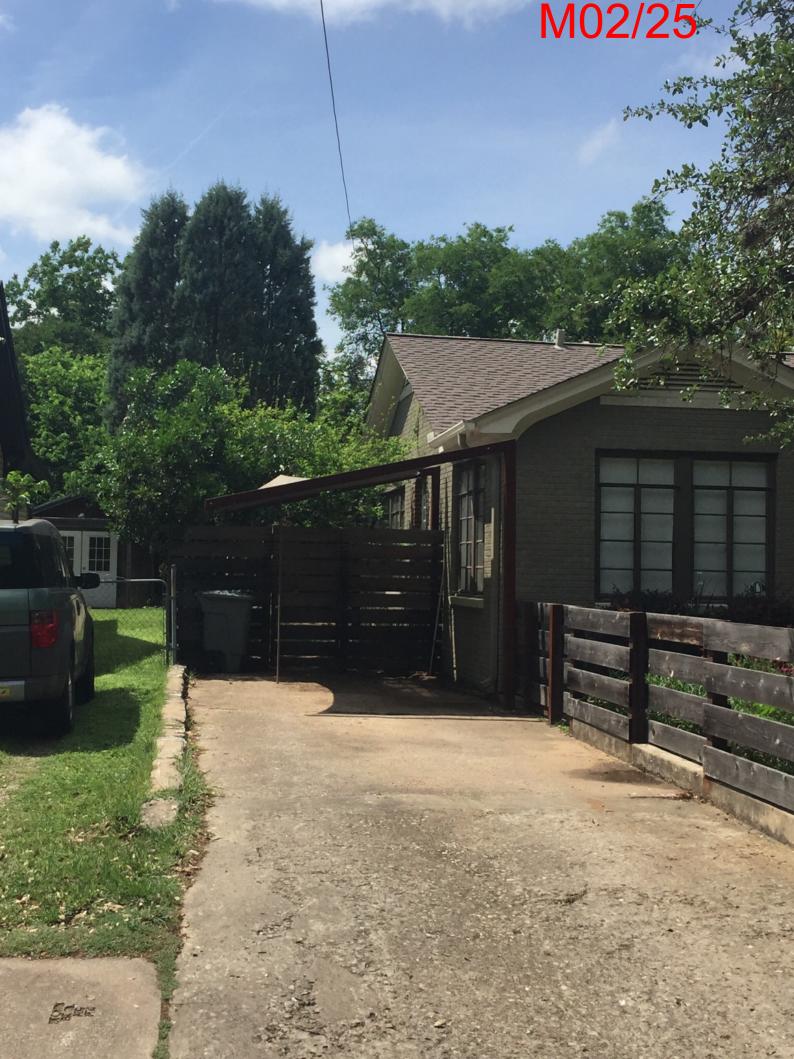

The home at 2210 S. 2nd Street is situated on a narrow 50ft lot where the front and sides of the home are at the current setbacks allowed at 25 feet (front) and 5 feet (interior side). The location of the home, which was built in 1953, making it impossible to have covered parking without a variance. Homes in the neighborhood commonly have garages or carports to provide covered parking. The lot is .15 and very narrow making a side driveway also impossible. Reference examples attached for other homes with carports along with signatures of support.

The existing carport is built 10.5 feet from the street/20 inches from front property line, and 15 inches from the side property line (side neighbor written approval attached).

I appreciate your consideration.