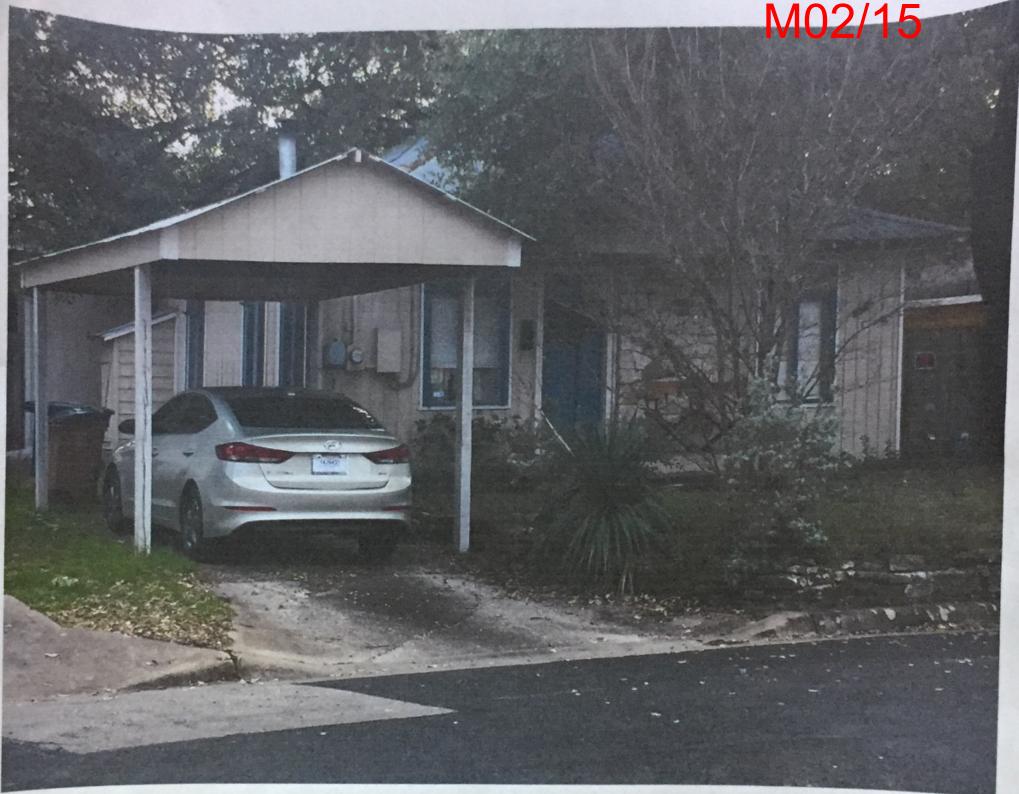

The home at 2210 S. 2nd Street is situated on a narrow 50ft lot where the front and sides of the home are at the current setbacks allowed at 25 feet (front) and 5 feet (interior side). The location of the home, which was built in 1953, making it impossible to have covered parking without a variance. Homes in the neighborhood commonly have garages or carports to provide covered parking. The lot is .15 and very narrow making a side driveway also impossible. Reference examples attached for other homes with carports along with signatures of support.

I have brought this variance request to the Bouldin Creek Neighborhood Association in hopes I would have their support do to the dozens of carports in Bouldin built in the setbacks and overwhelming support from my neighbors close to our home. Unfortunately BCNA did not support my request (less than 1% neighborhood involvement) however I have received large support from all of my neighbors (46 signatures, 12 letters), which I have attached.