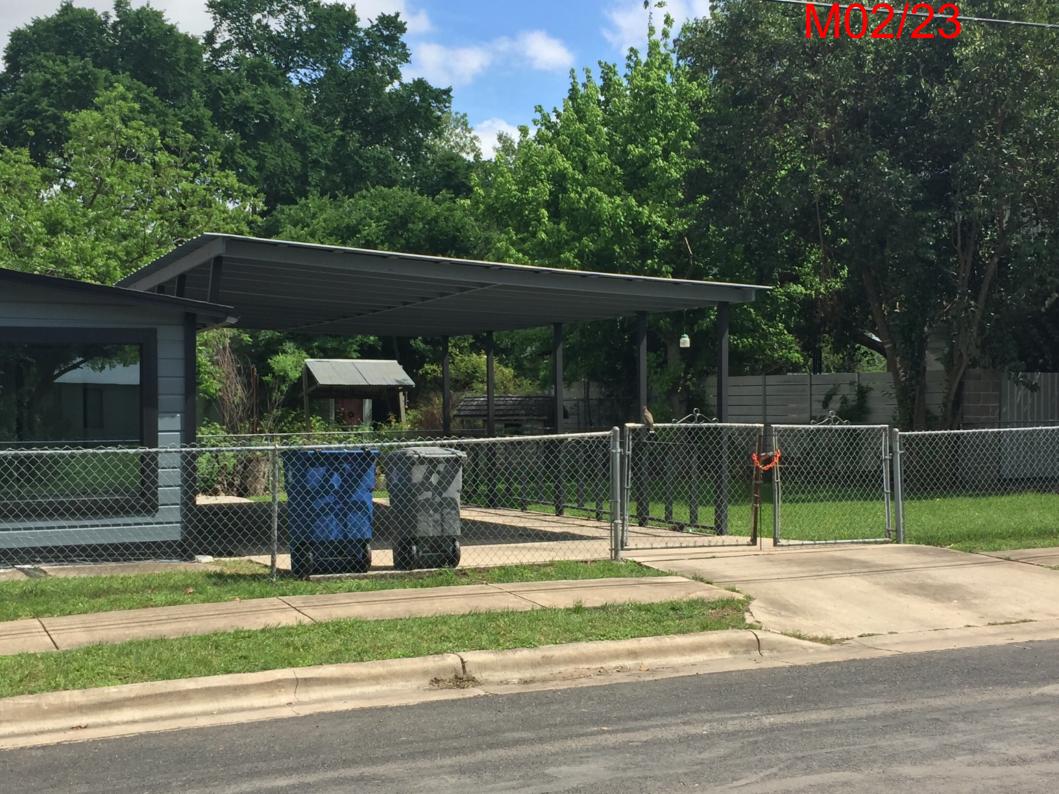

| Portion of the City of Austin Land Development Code applicant is seeking a variance from:  25-2-492 setbacks. Front setback to 11ft and side setback to 1.5 ft.                                                                                                                                                                                                                                                                                                                                                          |
|--------------------------------------------------------------------------------------------------------------------------------------------------------------------------------------------------------------------------------------------------------------------------------------------------------------------------------------------------------------------------------------------------------------------------------------------------------------------------------------------------------------------------|
|                                                                                                                                                                                                                                                                                                                                                                                                                                                                                                                          |
| Section 2: Variance Findings                                                                                                                                                                                                                                                                                                                                                                                                                                                                                             |
| The Board must determine the existence of, sufficiency of, and weight of evidence supporting the findings described below. Therefore, you must complete each of the applicable Findings Statements as part of your application. Failure to do so may result in your application being rejected as incomplete. Please attach any additional supporting documents.                                                                                                                                                         |
| NOTE: The Board cannot grant a variance that would provide the applicant with a special privilege not enjoyed by others similarly situated or potentially similarly situated.                                                                                                                                                                                                                                                                                                                                            |
| contend that my entitlement to the requested variance is based on the following findings:                                                                                                                                                                                                                                                                                                                                                                                                                                |
| Reasonable Use The zoning regulations applicable to the property do not allow for a reasonable use because:                                                                                                                                                                                                                                                                                                                                                                                                              |
| The home at 2210 S. 2nd Street is situated on the lot where the front and sides of the home are at the current setbacks allowed at 25 feet (front) and 5 feet (interior side). The location of the home which was built in 1953 make it impossible to have covered parking without a variance. Homes in the neighborhood commonly have garages or carports to provide covered parking. The lot is .15 and very narrow making a side driveway also impossible. Reference examples attached for other homes with carports. |
| Hardship  a) The hardship for which the variance is requested is unique to the property in that:                                                                                                                                                                                                                                                                                                                                                                                                                         |
| Due to the small .15 acre lot size and the home position on the lot we cannot have covered parking unless the variance is granted. The ability to have covered parking in Texas summers is a common benefit of home owners in this neighborhood. This is a safety issue (heat) and a financial issue devaluing the lot if no covered parking is possible.                                                                                                                                                                |
| b) The hardship is not general to the area in which the property is located because:                                                                                                                                                                                                                                                                                                                                                                                                                                     |
| Most homes in the neighborhood have garages (many with alley access which we do not have) or carports. Most of the carports in the neighborhood are also built on the setbacks do to their homes location on the lot. Like our home many were built in the 1950's.                                                                                                                                                                                                                                                       |
|                                                                                                                                                                                                                                                                                                                                                                                                                                                                                                                          |

The home at 2210 S. 2nd Street is situated on a narrow 50ft lot where the front and sides of the home are at the current setbacks allowed at 25 feet (front) and 5 feet (interior side). The location of the home, which was built in 1953, making it impossible to have covered parking without a variance. Homes in the neighborhood commonly have garages or carports to provide covered parking. The lot is .15 and very narrow making a side driveway also impossible. Reference examples attached for other homes with carports along with signatures of support.

The existing carport is built 10.5 feet from the street/20 inches from front property line, and 15 inches from the side property line (side neighbor written approval attached).

I appreciate your consideration.