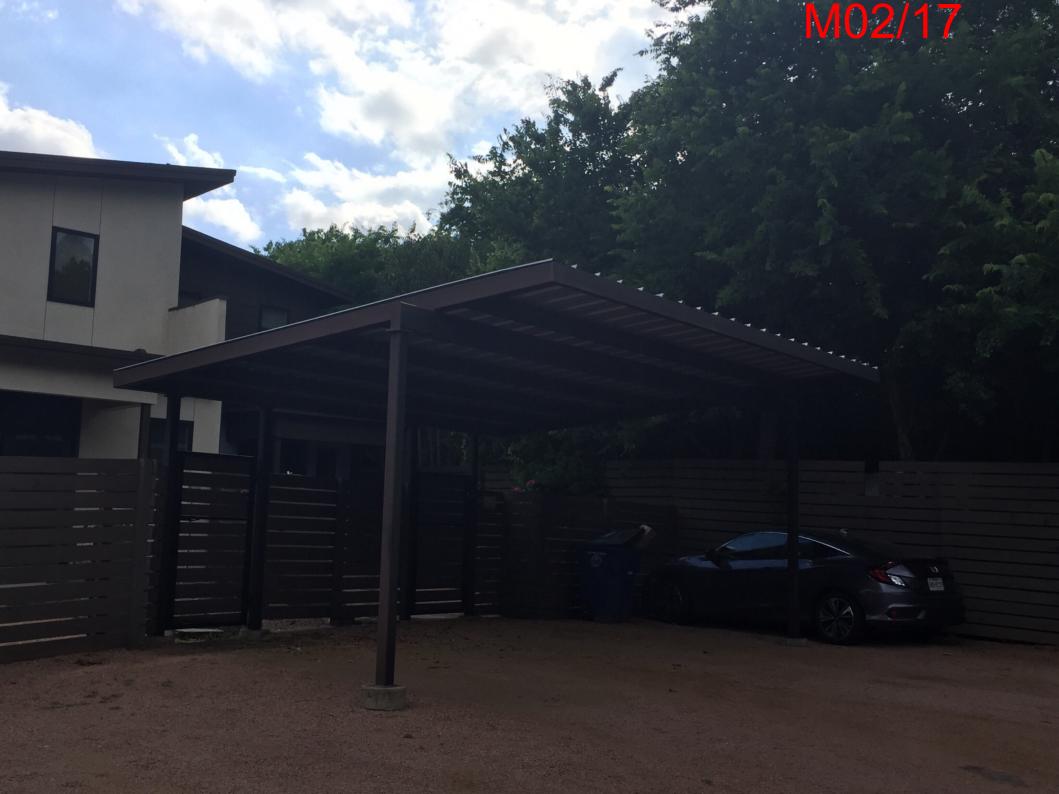

The home at 2210 S. 2nd Street is situated on a narrow 50ft lot where the front and sides of the home are at the current setbacks allowed at 25 feet (front) and 5 feet (interior side). The location of the home, which was built in 1953, making it impossible to have covered parking without a variance. Homes in the neighborhood commonly have garages or carports to provide covered parking. The lot is .15 and very narrow making a side driveway also impossible. Reference examples attached for other homes with carports along with signatures of support.

The existing carport is built 10.5 feet from the street/20 inches from front property line, and 15 inches from the side property line (side neighbor written approval attached).

I appreciate your consideration.