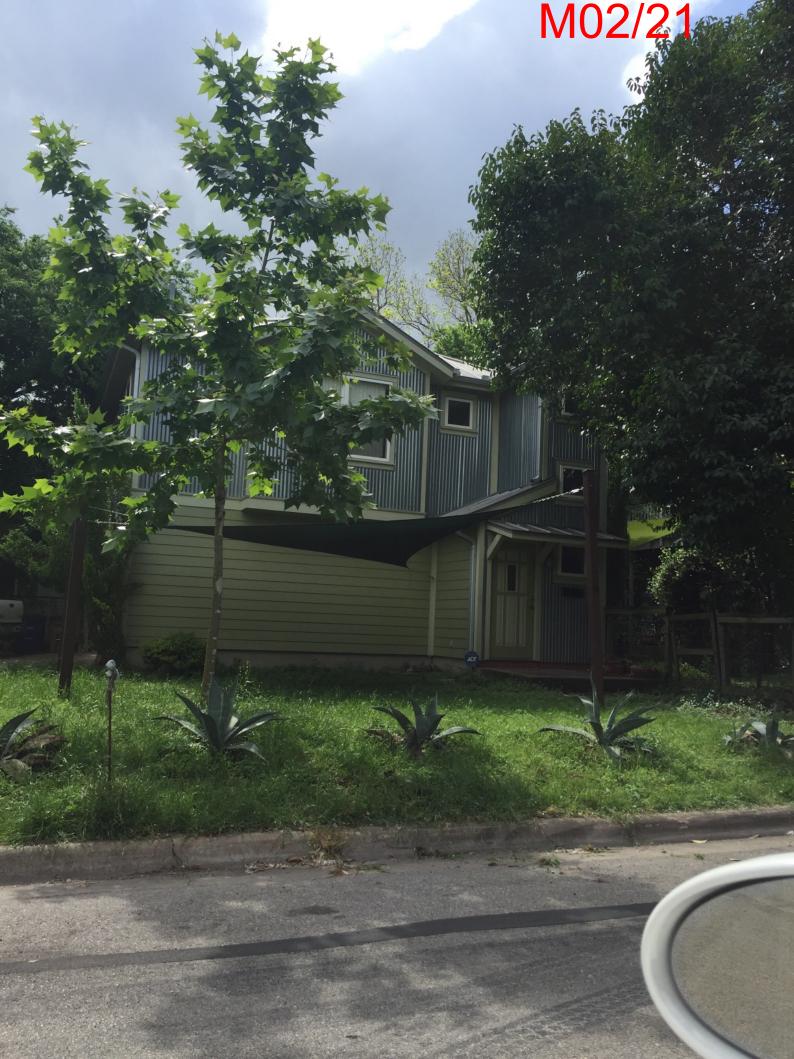

| Portion of the City of Austin Land Development Code applicant is seeking a variance from:  25-2-492 setbacks. Front setback to 11ft and side setback to 1.5 ft.                                                                                                                                                                                                                                                                                                                                                          |
|--------------------------------------------------------------------------------------------------------------------------------------------------------------------------------------------------------------------------------------------------------------------------------------------------------------------------------------------------------------------------------------------------------------------------------------------------------------------------------------------------------------------------|
|                                                                                                                                                                                                                                                                                                                                                                                                                                                                                                                          |
| Section 2: Variance Findings                                                                                                                                                                                                                                                                                                                                                                                                                                                                                             |
| The Board must determine the existence of, sufficiency of, and weight of evidence supporting the findings described below. Therefore, you must complete each of the applicable Findings Statements as part of your application. Failure to do so may result in your application being rejected as incomplete. Please attach any additional supporting documents.                                                                                                                                                         |
| NOTE: The Board cannot grant a variance that would provide the applicant with a special privilege not enjoyed by others similarly situated or potentially similarly situated.                                                                                                                                                                                                                                                                                                                                            |
| contend that my entitlement to the requested variance is based on the following findings:                                                                                                                                                                                                                                                                                                                                                                                                                                |
| Reasonable Use The zoning regulations applicable to the property do not allow for a reasonable use because:                                                                                                                                                                                                                                                                                                                                                                                                              |
| The home at 2210 S. 2nd Street is situated on the lot where the front and sides of the home are at the current setbacks allowed at 25 feet (front) and 5 feet (interior side). The location of the home which was built in 1953 make it impossible to have covered parking without a variance. Homes in the neighborhood commonly have garages or carports to provide covered parking. The lot is .15 and very narrow making a side driveway also impossible. Reference examples attached for other homes with carports. |
| Hardship  a) The hardship for which the variance is requested is unique to the property in that:                                                                                                                                                                                                                                                                                                                                                                                                                         |
| Due to the small .15 acre lot size and the home position on the lot we cannot have covered parking unless the variance is granted. The ability to have covered parking in Texas summers is a common benefit of home owners in this neighborhood. This is a safety issue (heat) and a financial issue devaluing the lot if no covered parking is possible.                                                                                                                                                                |
| b) The hardship is not general to the area in which the property is located because:                                                                                                                                                                                                                                                                                                                                                                                                                                     |
| Most homes in the neighborhood have garages (many with alley access which we do not have) or carports. Most of the carports in the neighborhood are also built on the setbacks do to their homes location on the lot. Like our home many were built in the 1950's.                                                                                                                                                                                                                                                       |
|                                                                                                                                                                                                                                                                                                                                                                                                                                                                                                                          |

The home at 2210 S. 2nd Street is situated on a narrow 50ft lot where the front and sides of the home are at the current setbacks allowed at 25 feet (front) and 5 feet (interior side). The location of the home, which was built in 1953, making it impossible to have covered parking without a variance. Homes in the neighborhood commonly have garages or carports to provide covered parking. The lot is .15 and very narrow making a side driveway also impossible. Reference examples attached for other homes with carports along with signatures of support.