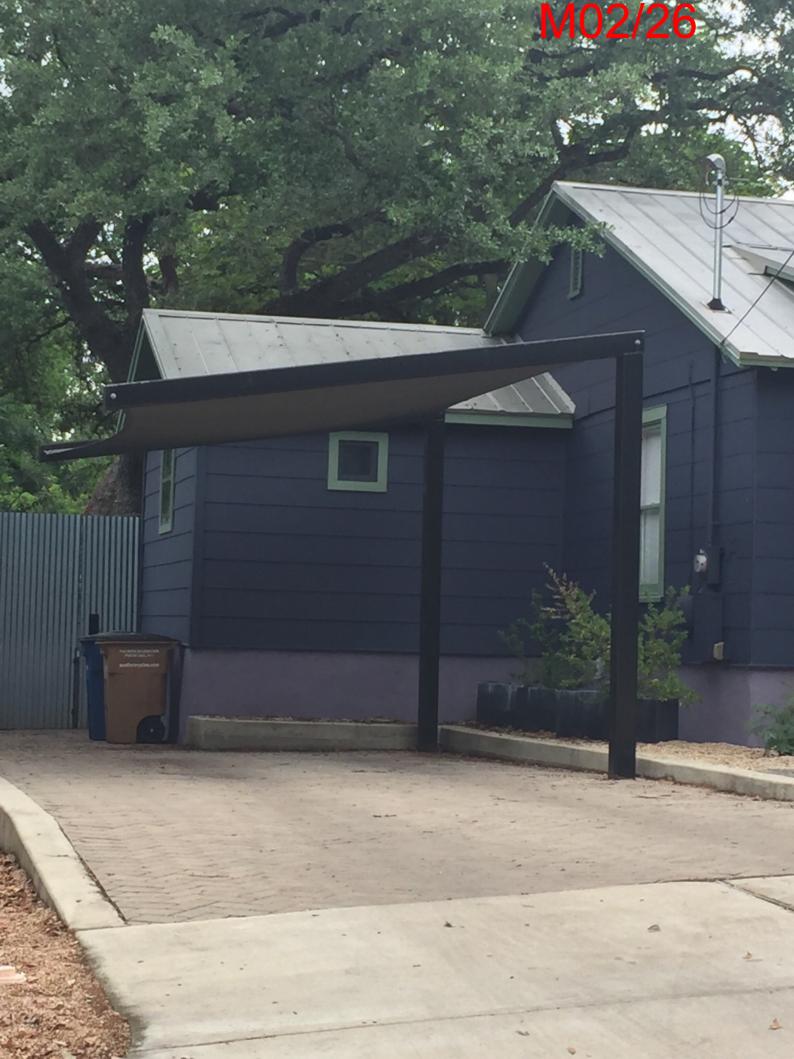

The home at 2210 S. 2nd Street is situated on a narrow 50ft lot where the front and sides of the home are at the current setbacks allowed at 25 feet (front) and 5 feet (interior side). The location of the home, which was built in 1953, making it impossible to have covered parking without a variance. Homes in the neighborhood commonly have garages or carports to provide covered parking. The lot is .15 and very narrow making a side driveway also impossible. Reference examples attached for other homes with carports along with signatures of support.

I have brought this variance request to the Bouldin Creek Neighborhood Association in hopes I would have their support do to the dozens of carports in Bouldin built in the setbacks and overwhelming support from my neighbors close to our home. Unfortunately BCNA did not support my request (less than 1% neighborhood involvement) however I have received large support from all of my neighbors (46 signatures, 12 letters), which I have attached.