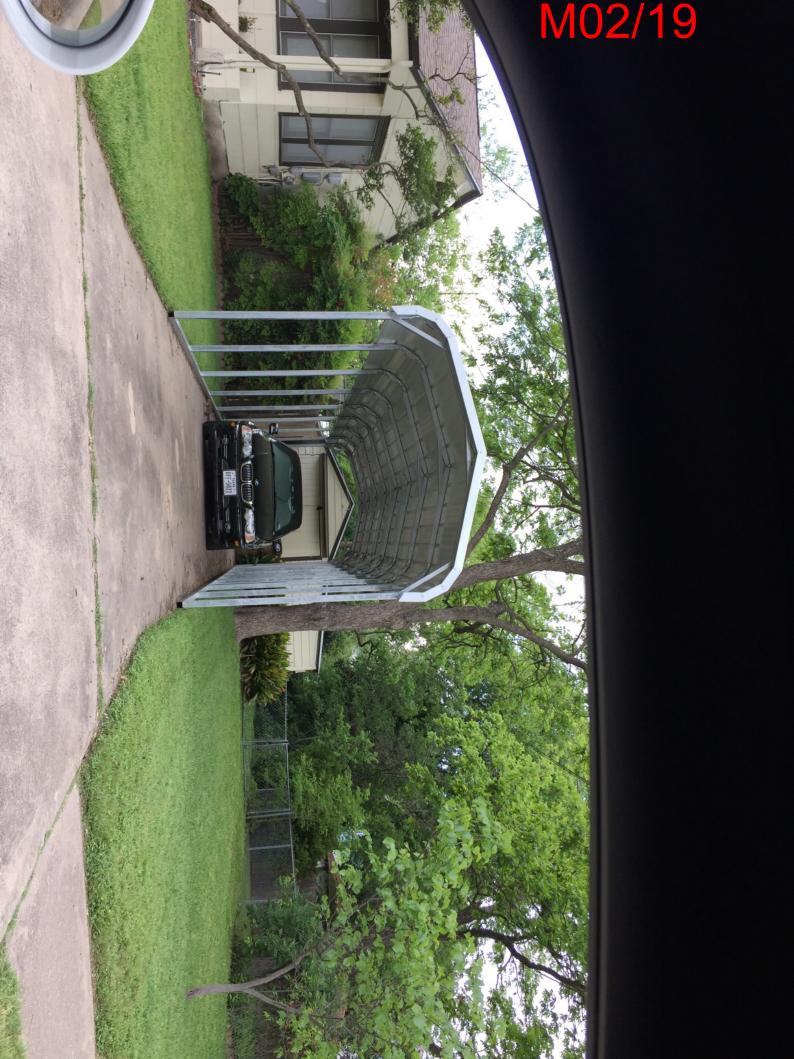

The home at 2210 S. 2nd Street is situated on a narrow 50ft lot where the front and sides of the home are at the current setbacks allowed at 25 feet (front) and 5 feet (interior side). The location of the home, which was built in 1953, making it impossible to have covered parking without a variance. Homes in the neighborhood commonly have garages or carports to provide covered parking. The lot is .15 and very narrow making a side driveway also impossible. Reference examples attached for other homes with carports along with signatures of support.