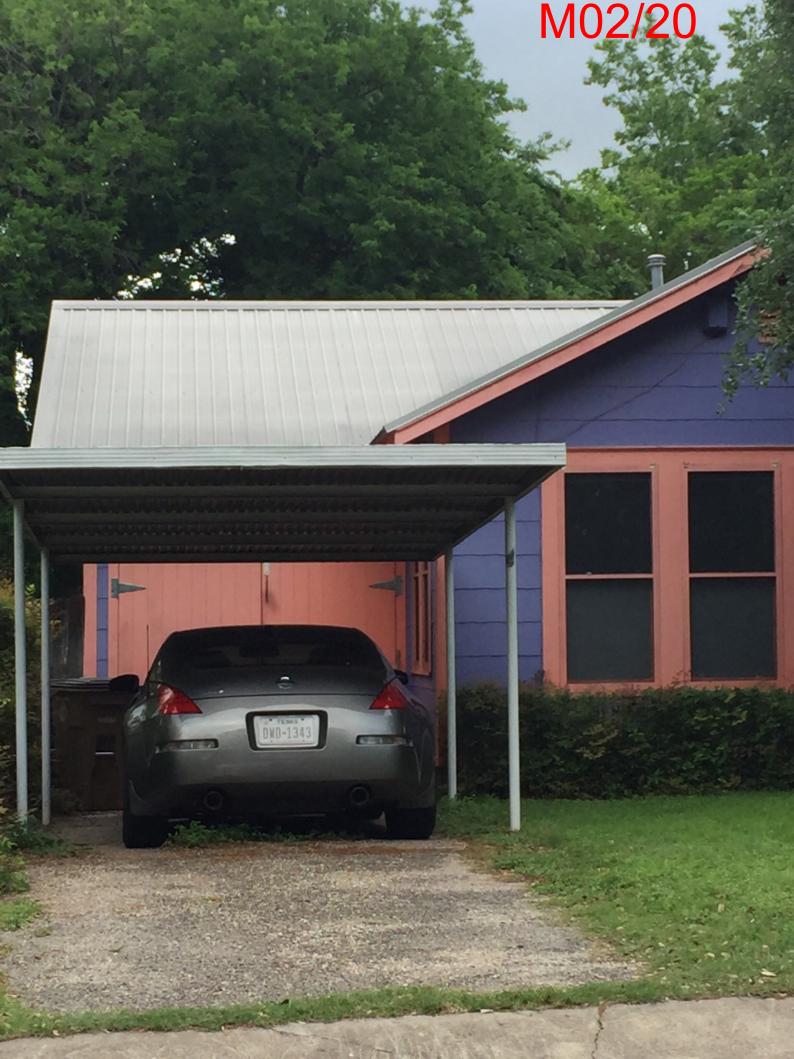

The home at 2210 S. 2nd Street is situated on a narrow 50ft lot where the front and sides of the home are at the current setbacks allowed at 25 feet (front) and 5 feet (interior side). The location of the home, which was built in 1953, making it impossible to have covered parking without a variance. Homes in the neighborhood commonly have garages or carports to provide covered parking. The lot is .15 and very narrow making a side driveway also impossible. Reference examples attached for other homes with carports along with signatures of support.