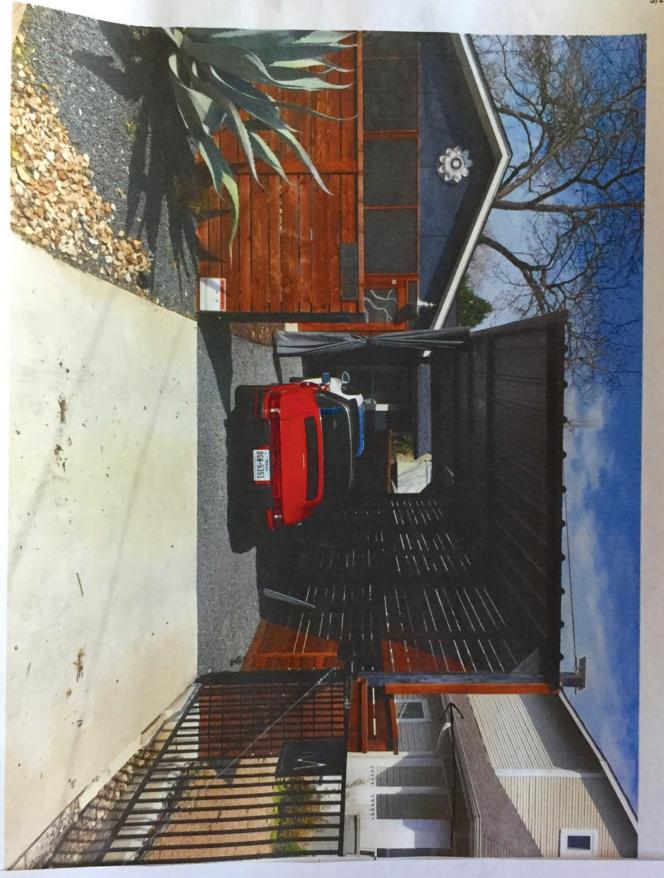

### For Office Use Only

| Case #                                              | ROW#               |                   | Tax #                      |                           |  |  |  |
|-----------------------------------------------------|--------------------|-------------------|----------------------------|---------------------------|--|--|--|
| Section 1: Applic                                   | ant Statemen       | nt                |                            |                           |  |  |  |
| Street Address: 2210 S                              | 2nd Street Austi   | n, Texas 78704    |                            |                           |  |  |  |
| Subdivision Legal Descri                            | ption:             |                   |                            |                           |  |  |  |
| 0.151 AC OF BLK 2                                   | BAWCOM SUBD        | )                 |                            |                           |  |  |  |
| Lot(s): 0402030616                                  |                    | Block             | k(s):                      |                           |  |  |  |
| Outlot:                                             |                    |                   |                            | 801                       |  |  |  |
| Zoning District: SF-3-NP                            |                    |                   |                            | and the second            |  |  |  |
| I/We <u>Aaron James McG</u><br>authorized agent for |                    |                   |                            | ehalf of myself/ourselve  |  |  |  |
|                                                     |                    |                   |                            | pply for a hearing before |  |  |  |
| Board of Adjustment f                               | or consideration t | o (select appropi | riate option bel           | ow):                      |  |  |  |
| ○Erect ○Attach                                      | ○ Complete         | ○ Remodel         | <ul><li>Maintain</li></ul> | Other:                    |  |  |  |
| Type of Structure: Ca                               | arport             |                   |                            |                           |  |  |  |

The existing carport is built 10.5 feet from the street/20 inches from front property line, and 15 inches from the side property line (side neighbor written approval attached).

I appreciate your consideration.