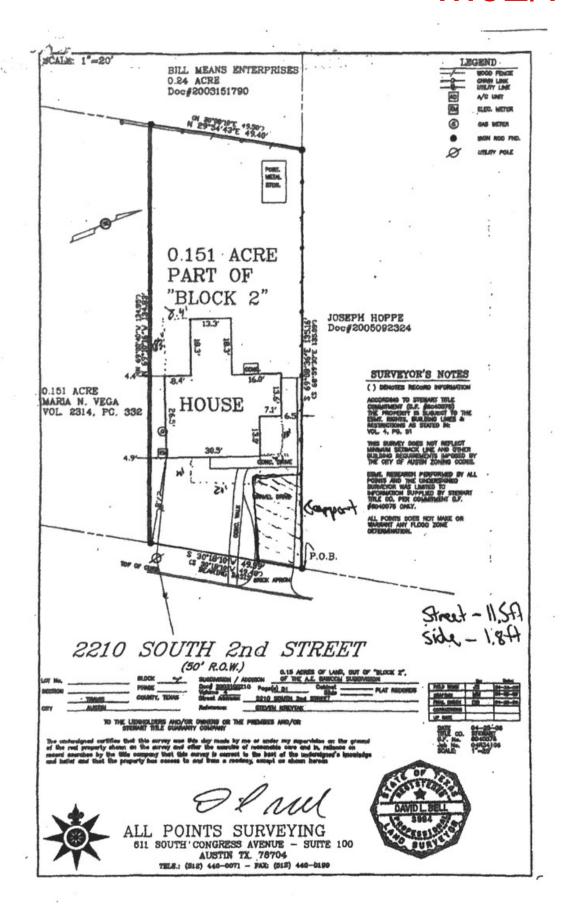

# ALL POINTS SURVEYING, INC.

Exhibit "A" 04R34106

FIELD NOTES OF A SURVEY OF 0.151 ACRE OF LAND, MORE OR LESS, OUT OF BLOCK "2," OF THE A.E. BAWCOM SUBDIVISION, A SUBDIVISION IN TRAVIS COUNTY, TEXAS, ACCORDING TO THE MAP OR PLAT, OF RECORD IN VOLUME 4 PAGE 51, OF THE PLAT RECORDS OF TRAVIS COUNTY, TEXAS, AND BEING THE SAME TRACT CONVEYED BY DEED DATED APRIL 29, 2003, TO BRIDGET NICOLE LEE, ET AL, RECORDED IN DOCUMENT NUMBER 2003100210, OF THE OFFICIAL PUBLIC RECORDS OF TRAVIS COUNTY, TEXAS, SAID 0.151 ACRE BEING MORE PARTICULARLY DESCRIBED BY METES AND BOUNDS AS FOLLOWS:

BEGINNING at an iron rod found on the West margin of South 2<sup>nd</sup> Street, being the Northeast corner of the above mentioned Lee tract, same being the Southeast corner of the Hoppe tract (see Document # 2005092324 Official Public Records of Travis County, Texas (O.P.R.O.T.C.T.), said rod is the Northeast corner of the herein described tract and is the PLACE OF BEGINNING hereof;

THENCE along the West margin of South 2<sup>nd</sup> Street and the East line of the above mentioned Lee tract, S30°18°10°W, (bearing basis) 49.39 ft. to an iron rod found at the Southeast corner of the Lee tract, and being the Northeast corner of the Maria Vega tract recorded in Volume 2314 Page 342 of the deed records of Travis County, Texas, said rod is the Southeast corner hereof;

THENCE along the dividing line of the above mentioned Lee and Vega tracts, N69°10'16"W, 134.83 ft. to an iron rod found at the common rear corner of said tracts, and being a point on the East line of that certain 0.24 acre tract deeded to Bill Means Enterprises by Document # 2003151790 O.P.R.O.T.C.T., said rod is the Southwest corner hereof;

THENCE along the dividing line of the above mentioned Lee and 0.24 acre tracts, N29°54'43"E, 49.40 ft. to an iron rod found at the common rear corner of the above mentioned Lee and Hoppe tracts for the Northwest corner hereof;

THENCE along the dividing line of the Lee and Hoppe tracts, S69°08'36"E, 135.16 ft to the PLACE OF BEGINNING and containing 0.151 acre of land more or less.

David Bell

Registered Professional Land Surveyor No. 3994