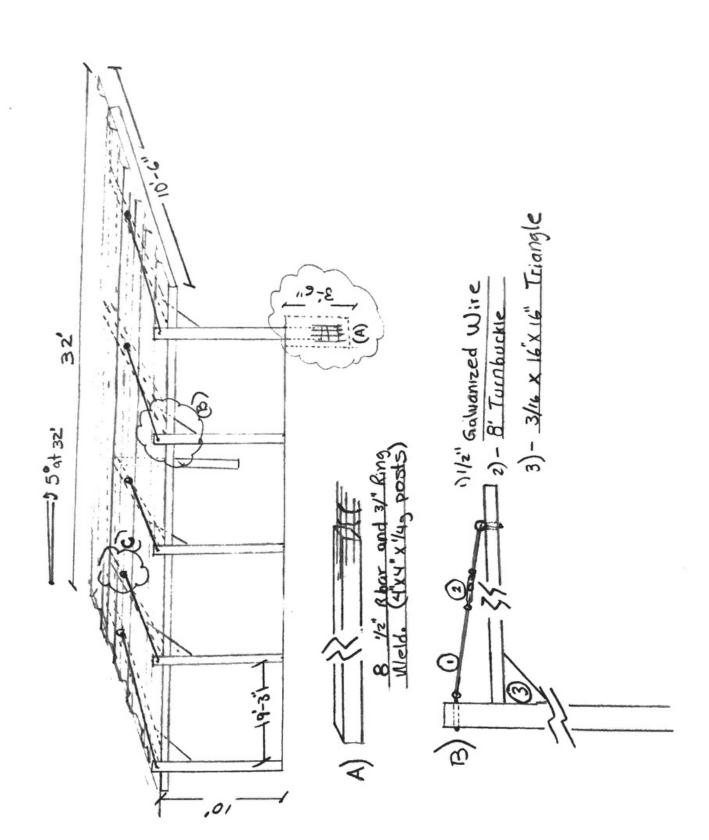

| Portion of the City of Austin Land Development Code applicant is seeking a variance from:  25-2-492 setbacks. Front setback to 11ft and side setback to 1.5 ft.                                                                                                                                                                                                                                                                                                                                                          |
|--------------------------------------------------------------------------------------------------------------------------------------------------------------------------------------------------------------------------------------------------------------------------------------------------------------------------------------------------------------------------------------------------------------------------------------------------------------------------------------------------------------------------|
|                                                                                                                                                                                                                                                                                                                                                                                                                                                                                                                          |
| Section 2: Variance Findings                                                                                                                                                                                                                                                                                                                                                                                                                                                                                             |
| The Board must determine the existence of, sufficiency of, and weight of evidence supporting the findings described below. Therefore, you must complete each of the applicable Findings Statements as part of your application. Failure to do so may result in your application being rejected as incomplete. Please attach any additional supporting documents.                                                                                                                                                         |
| NOTE: The Board cannot grant a variance that would provide the applicant with a special privilege not enjoyed by others similarly situated or potentially similarly situated.                                                                                                                                                                                                                                                                                                                                            |
| contend that my entitlement to the requested variance is based on the following findings:                                                                                                                                                                                                                                                                                                                                                                                                                                |
| Reasonable Use The zoning regulations applicable to the property do not allow for a reasonable use because:                                                                                                                                                                                                                                                                                                                                                                                                              |
| The home at 2210 S. 2nd Street is situated on the lot where the front and sides of the home are at the current setbacks allowed at 25 feet (front) and 5 feet (interior side). The location of the home which was built in 1953 make it impossible to have covered parking without a variance. Homes in the neighborhood commonly have garages or carports to provide covered parking. The lot is .15 and very narrow making a side driveway also impossible. Reference examples attached for other homes with carports. |
| Hardship  a) The hardship for which the variance is requested is unique to the property in that:                                                                                                                                                                                                                                                                                                                                                                                                                         |
| Due to the small .15 acre lot size and the home position on the lot we cannot have covered parking unless the variance is granted. The ability to have covered parking in Texas summers is a common benefit of home owners in this neighborhood. This is a safety issue (heat) and a financial issue devaluing the lot if no covered parking is possible.                                                                                                                                                                |
| b) The hardship is not general to the area in which the property is located because:                                                                                                                                                                                                                                                                                                                                                                                                                                     |
| Most homes in the neighborhood have garages (many with alley access which we do not have) or carports. Most of the carports in the neighborhood are also built on the setbacks do to their homes location on the lot. Like our home many were built in the 1950's.                                                                                                                                                                                                                                                       |
|                                                                                                                                                                                                                                                                                                                                                                                                                                                                                                                          |

The existing carport is built 10.5 feet from the street/20 inches from front property line, and 15 inches from the side property line (side neighbor written approval attached).

I appreciate your consideration.