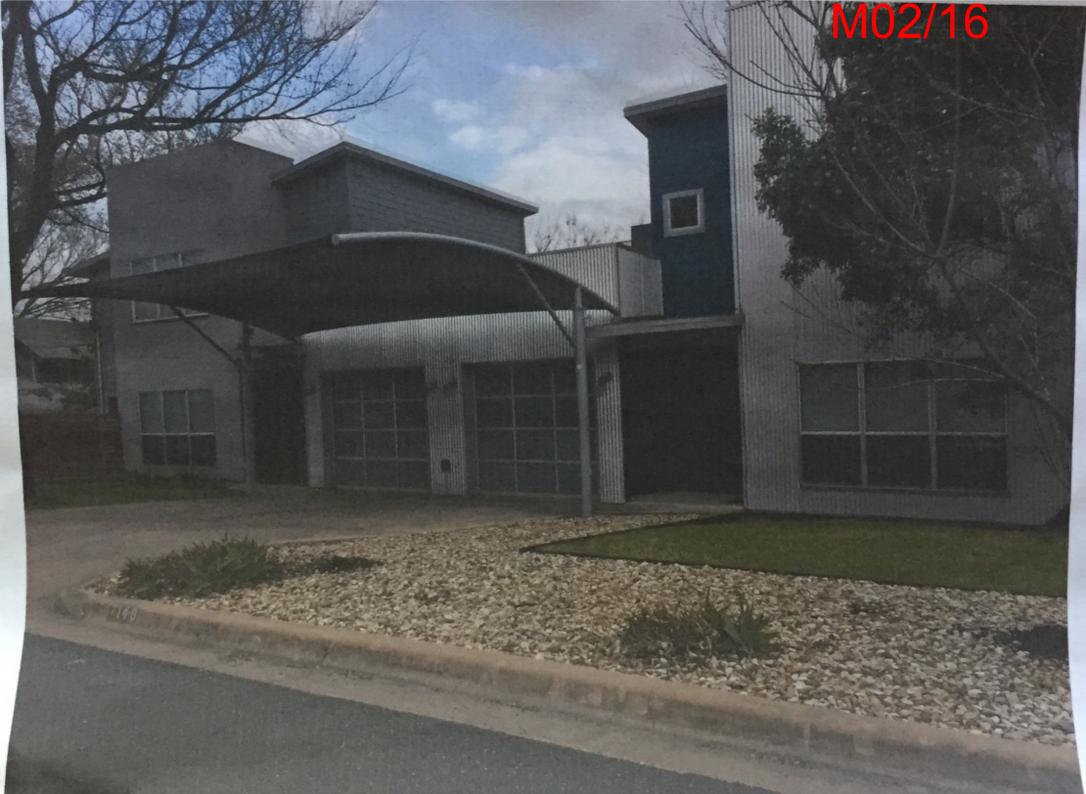

The home at 2210 S. 2nd Street is situated on a narrow 50ft lot where the front and sides of the home are at the current setbacks allowed at 25 feet (front) and 5 feet (interior side). The location of the home, which was built in 1953, making it impossible to have covered parking without a variance. Homes in the neighborhood commonly have garages or carports to provide covered parking. The lot is .15 and very narrow making a side driveway also impossible. Reference examples attached for other homes with carports along with signatures of support.

I have brought this variance request to the Bouldin Creek Neighborhood Association in hopes I would have their support do to the dozens of carports in Bouldin built in the setbacks and overwhelming support from my neighbors close to our home. Unfortunately BCNA did not support my request (less than 1% neighborhood involvement) however I have received large support from all of my neighbors (46 signatures, 12 letters), which I have attached.