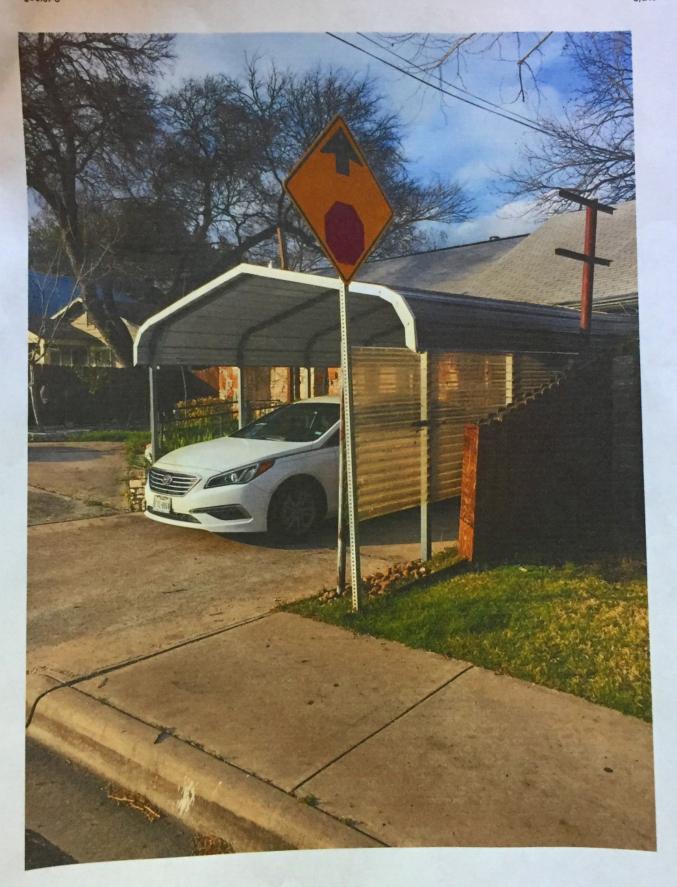

The home at 2210 S. 2nd Street is situated on a narrow 50ft lot where the front and sides of the home are at the current setbacks allowed at 25 feet (front) and 5 feet (interior side). The location of the home, which was built in 1953, making it impossible to have covered parking without a variance. Homes in the neighborhood commonly have garages or carports to provide covered parking. The lot is .15 and very narrow making a side driveway also impossible. Reference examples attached for other homes with carports along with signatures of support.

The existing carport is built 10.5 feet from the street/20 inches from front property line, and 15 inches from the side property line (side neighbor written approval attached).

I appreciate your consideration.