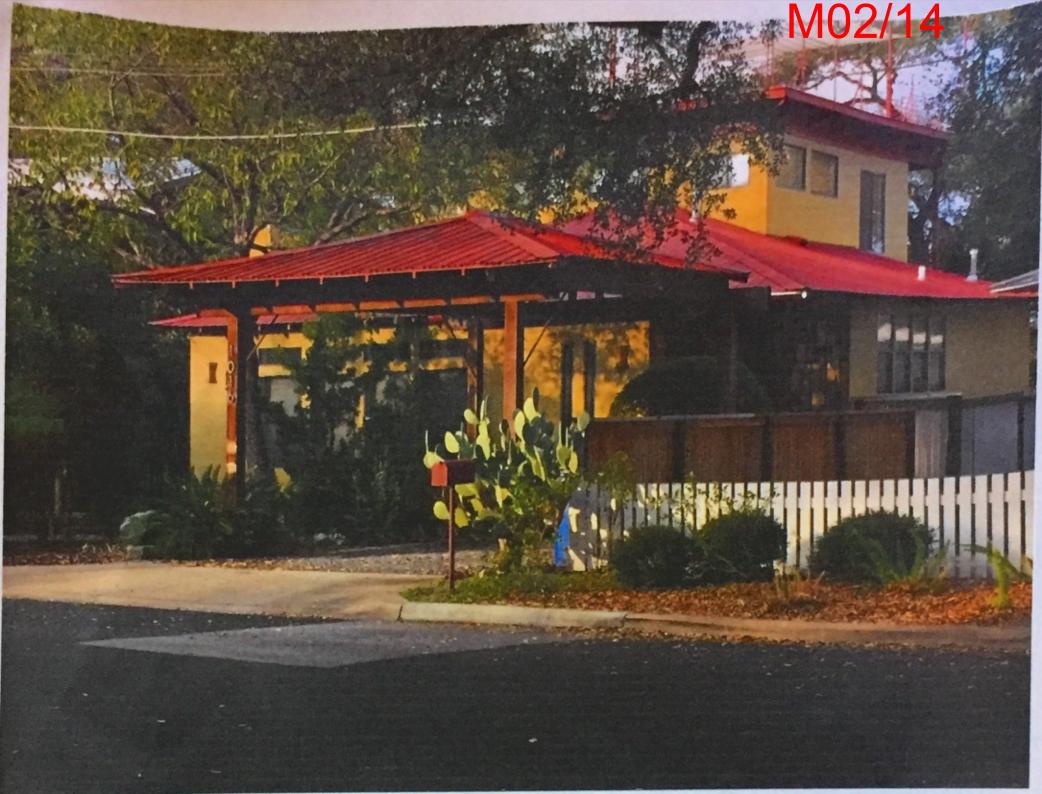

The home at 2210 S. 2nd Street is situated on a narrow 50ft lot where the front and sides of the home are at the current setbacks allowed at 25 feet (front) and 5 feet (interior side). The location of the home, which was built in 1953, making it impossible to have covered parking without a variance. Homes in the neighborhood commonly have garages or carports to provide covered parking. The lot is .15 and very narrow making a side driveway also impossible. Reference examples attached for other homes with carports along with signatures of support.

I have brought this variance request to the Bouldin Creek Neighborhood Association in hopes I would have their support do to the dozens of carports in Bouldin built in the setbacks and overwhelming support from my neighbors close to our home. Unfortunately BCNA did not support my request (less than 1% neighborhood involvement) however I have received large support from all of my neighbors (46 signatures, 12 letters), which I have attached.