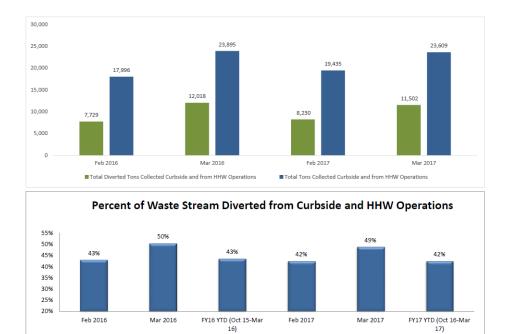

## Austin Resource Recovery Curbside Collection and HHW Operations

|                                                                                                          |         |         | LAST FISCAL YEAR |          |                                | CURRENT FISCAL YEAR |          |                                |                 |
|----------------------------------------------------------------------------------------------------------|---------|---------|------------------|----------|--------------------------------|---------------------|----------|--------------------------------|-----------------|
| Description of Services                                                                                  | FY 2015 | FY 2016 | Feb 2016         | Mar 2016 | FY16 YTD<br>(Oct 15-Mar<br>16) | Feb 2017            | Mar 2017 | FY17 YTD<br>(Oct 16-Mar<br>17) | FY 2017<br>Goal |
|                                                                                                          |         |         |                  |          |                                |                     |          |                                |                 |
| Tons of curbside Trash                                                                                   | 130,784 | 129,266 | 9,352            | 11,814   | 62,624                         | 10,143              | 11,841   | 66,074                         | 124,800         |
| Tons of curbside Trash<br>Tons of Curbside Bulk Disposed<br>HHW Operations Tons Disposed                 | 9,525   | 11,869  | 878              | 26       | 5,294                          | 1,023               | 219      | 4,302                          | 7,581           |
| HHW Operations Tons Disposed                                                                             | 432     | 468     | 37               | 37       | 220                            | 39                  | 47       | 220                            | 360             |
| Total Disposed Tons Collected Curbside and<br>from HHW Operations                                        |         |         |                  |          |                                |                     |          |                                |                 |
| P from HHW Operations                                                                                    | 140,741 | 141,603 | 10,267           | 11,877   | 68,138                         | 11,205              | 12,107   | 70,596                         | 132,741         |
|                                                                                                          |         |         |                  |          |                                |                     |          |                                |                 |
| Tons of curbside recycling                                                                               | 57,324  | 58,879  | 4,555            | 5,073    | 29,880                         | 4,547               | 5,139    | 29,768                         | 65,825          |
| HHW Operations Tons recycled/reused                                                                      | 311     | 436     | 34               | 42       | 201                            | 32                  | 29       | 191                            | 270             |
| HHW Operations Tons recycled/reused<br>Tons of Curbside Yard Trimmings<br>Tons of Curbside Bulk Recycled | 28,036  | 32,605  | 2,708            | 5,874    | 18,574                         | 3,037               | 5,477    | 18,177                         | 40,407          |
| Tons of Curbside Bulk Recycled                                                                           | 171     | 276     | 12               | 126      | 190                            | 12                  | 1        | 59                             | 142             |
| Tons of Curbside Brush Collected<br>Total Diverted Tons Collected Curbside and                           | 7,776   | 8,460   | 420              | 903      | 3,524                          | 603                 | 857      | 3,649                          | 8,000           |
|                                                                                                          |         |         |                  |          |                                |                     |          |                                | 1 1             |
| from HHW Operations                                                                                      | 93,618  | 100,656 | 7,729            | 12,018   | 52,369                         | 8,230               | 11,502   | 51,844                         | 114,644         |
|                                                                                                          |         |         |                  |          |                                |                     |          |                                |                 |
| Total Tons Collected Curbside and from HHW                                                               |         |         |                  |          |                                |                     |          |                                |                 |
| Operations                                                                                               | 234,359 | 242,259 | 17,996           | 23,895   | 120,507                        | 19,435              | 23,609   | 122,440                        | 247,385         |
| Percent of Waste Stream Diverted by Curbside and                                                         |         |         |                  |          |                                |                     |          |                                | 1 1             |
| HHW Operations                                                                                           | 39.95%  | 41.55%  | 42.95%           | 50.30%   | 43.46%                         | 42.35%              | 48.72%   | 42.34%                         | 46.34%          |
|                                                                                                          |         |         | -                | -        |                                |                     |          |                                |                 |
| Pounds of Trash collected per customer per                                                               |         |         |                  |          |                                |                     |          |                                | 1 1             |
| pickup                                                                                                   | 25.96   | 25.83   | 22.50            | 28.31    | 25.08                          | 24.18               | 28.12    | 26.24                          | 24.59           |
| pierup                                                                                                   | 20.00   | 20.00   | 22.00            | 20:01    | 20.00                          | 24.10               | LOTTE    | LUILT                          | 24.00           |
|                                                                                                          |         |         |                  |          |                                |                     |          |                                | 1 1             |
| Number of Trash customers                                                                                | 191,580 | 192,476 | 192,024          | 192,295  | 192,060                        | 193,587             | 194,395  | 193,696                        | 195,199         |
| Devende of Devended experiels, and set of a set                                                          |         |         |                  |          |                                |                     |          |                                |                 |
| Pounds of Recycled materials collected per                                                               | 23.20   | 23.69   | 22.08            | 24.50    | 24.12                          | 21.84               | 24.57    | 23.81                          | 26.39           |
| customer per pickup (every other week)                                                                   | 23.20   | 23.09   | 22.00            | 24.50    | 24.12                          | 21.04               | 24.57    | 23.01                          | 20.39           |
| Pounds of Yard Trimmings collected per customer                                                          |         |         |                  |          |                                |                     |          |                                | 1 1             |
| per week                                                                                                 | 5.67    | 6.56    | 6.56             | 14.18    | 7.50                           | 7.29                | 13.09    | 7.27                           | 6.21            |
|                                                                                                          |         |         |                  |          |                                |                     |          |                                |                 |
|                                                                                                          |         |         | 400.000          |          |                                |                     |          |                                |                 |
| Number of Recycling and Yard Trimmings customers                                                         | 190,088 | 191,156 | 190,603          | 190,874  | 190,604                        | 192,185             | 193,082  | 192,330                        | 191,864         |
| Number of PAYT pickups                                                                                   | 52      | 52      | 4.33             | 4.34     | 26.00                          | 4.33                | 4.33     | 26.00                          | 52              |
|                                                                                                          |         |         |                  |          | 1                              |                     |          |                                |                 |
| Total tons of Dead Animals Collected from COA rights-                                                    | 62      | 39      | 3                | 3        | 22                             | 4                   | 3        | 22                             | 67              |
| of-way and the animal shelter                                                                            |         | 50      |                  |          |                                | <u> </u>            |          |                                |                 |
| Estimated tons of curbside recycling processed by vendors as                                             | 8.684   | 9.556   | 735              | 813      | 4,800                          | 693                 | 781      | 4,593                          | N/A             |
|                                                                                                          |         |         |                  |          |                                |                     |          |                                |                 |