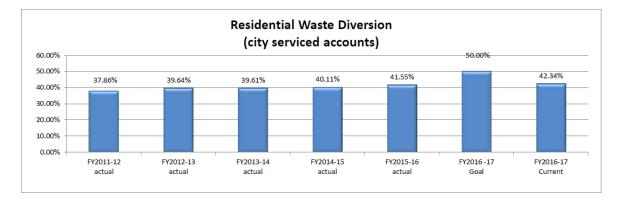

Austin Resource Recovery Curbside Collection and HHW Operations

Austin Resource Recovery Curbside Collection and HHW Operations

| Reporting Status and Diversion Results for All Categories of Waste Generation |                           |           |           |           |           |            |           |  |
|-------------------------------------------------------------------------------|---------------------------|-----------|-----------|-----------|-----------|------------|-----------|--|
| Category of Waste Generation                                                  | FY2011-12                 | FY2012-13 | FY2013-14 | FY2014-15 | FY2015-16 | FY2016 -17 | FY2016-17 |  |
| Category of Waste Generation                                                  | actual                    | actual    | actual    | actual    | actual    | Goal       | Current   |  |
| Residential Waste Diversion                                                   | 37.86%                    | 39.64%    | 39.61%    | 40.11%    | 41.55%    | 50.00%     | 42.34%    |  |
| (city serviced accounts)                                                      | 37.86%                    | 59.64%    | 59.01%    | 40.11%    | 41.55%    | 50.00%     | 42.54%    |  |
| Commercial / Industrial Waste Diversion                                       | information not available |           |           |           |           |            |           |  |
| Institutional Waste Diversion                                                 | information not available |           |           |           |           |            |           |  |
|                                                                               |                           |           |           |           |           |            |           |  |