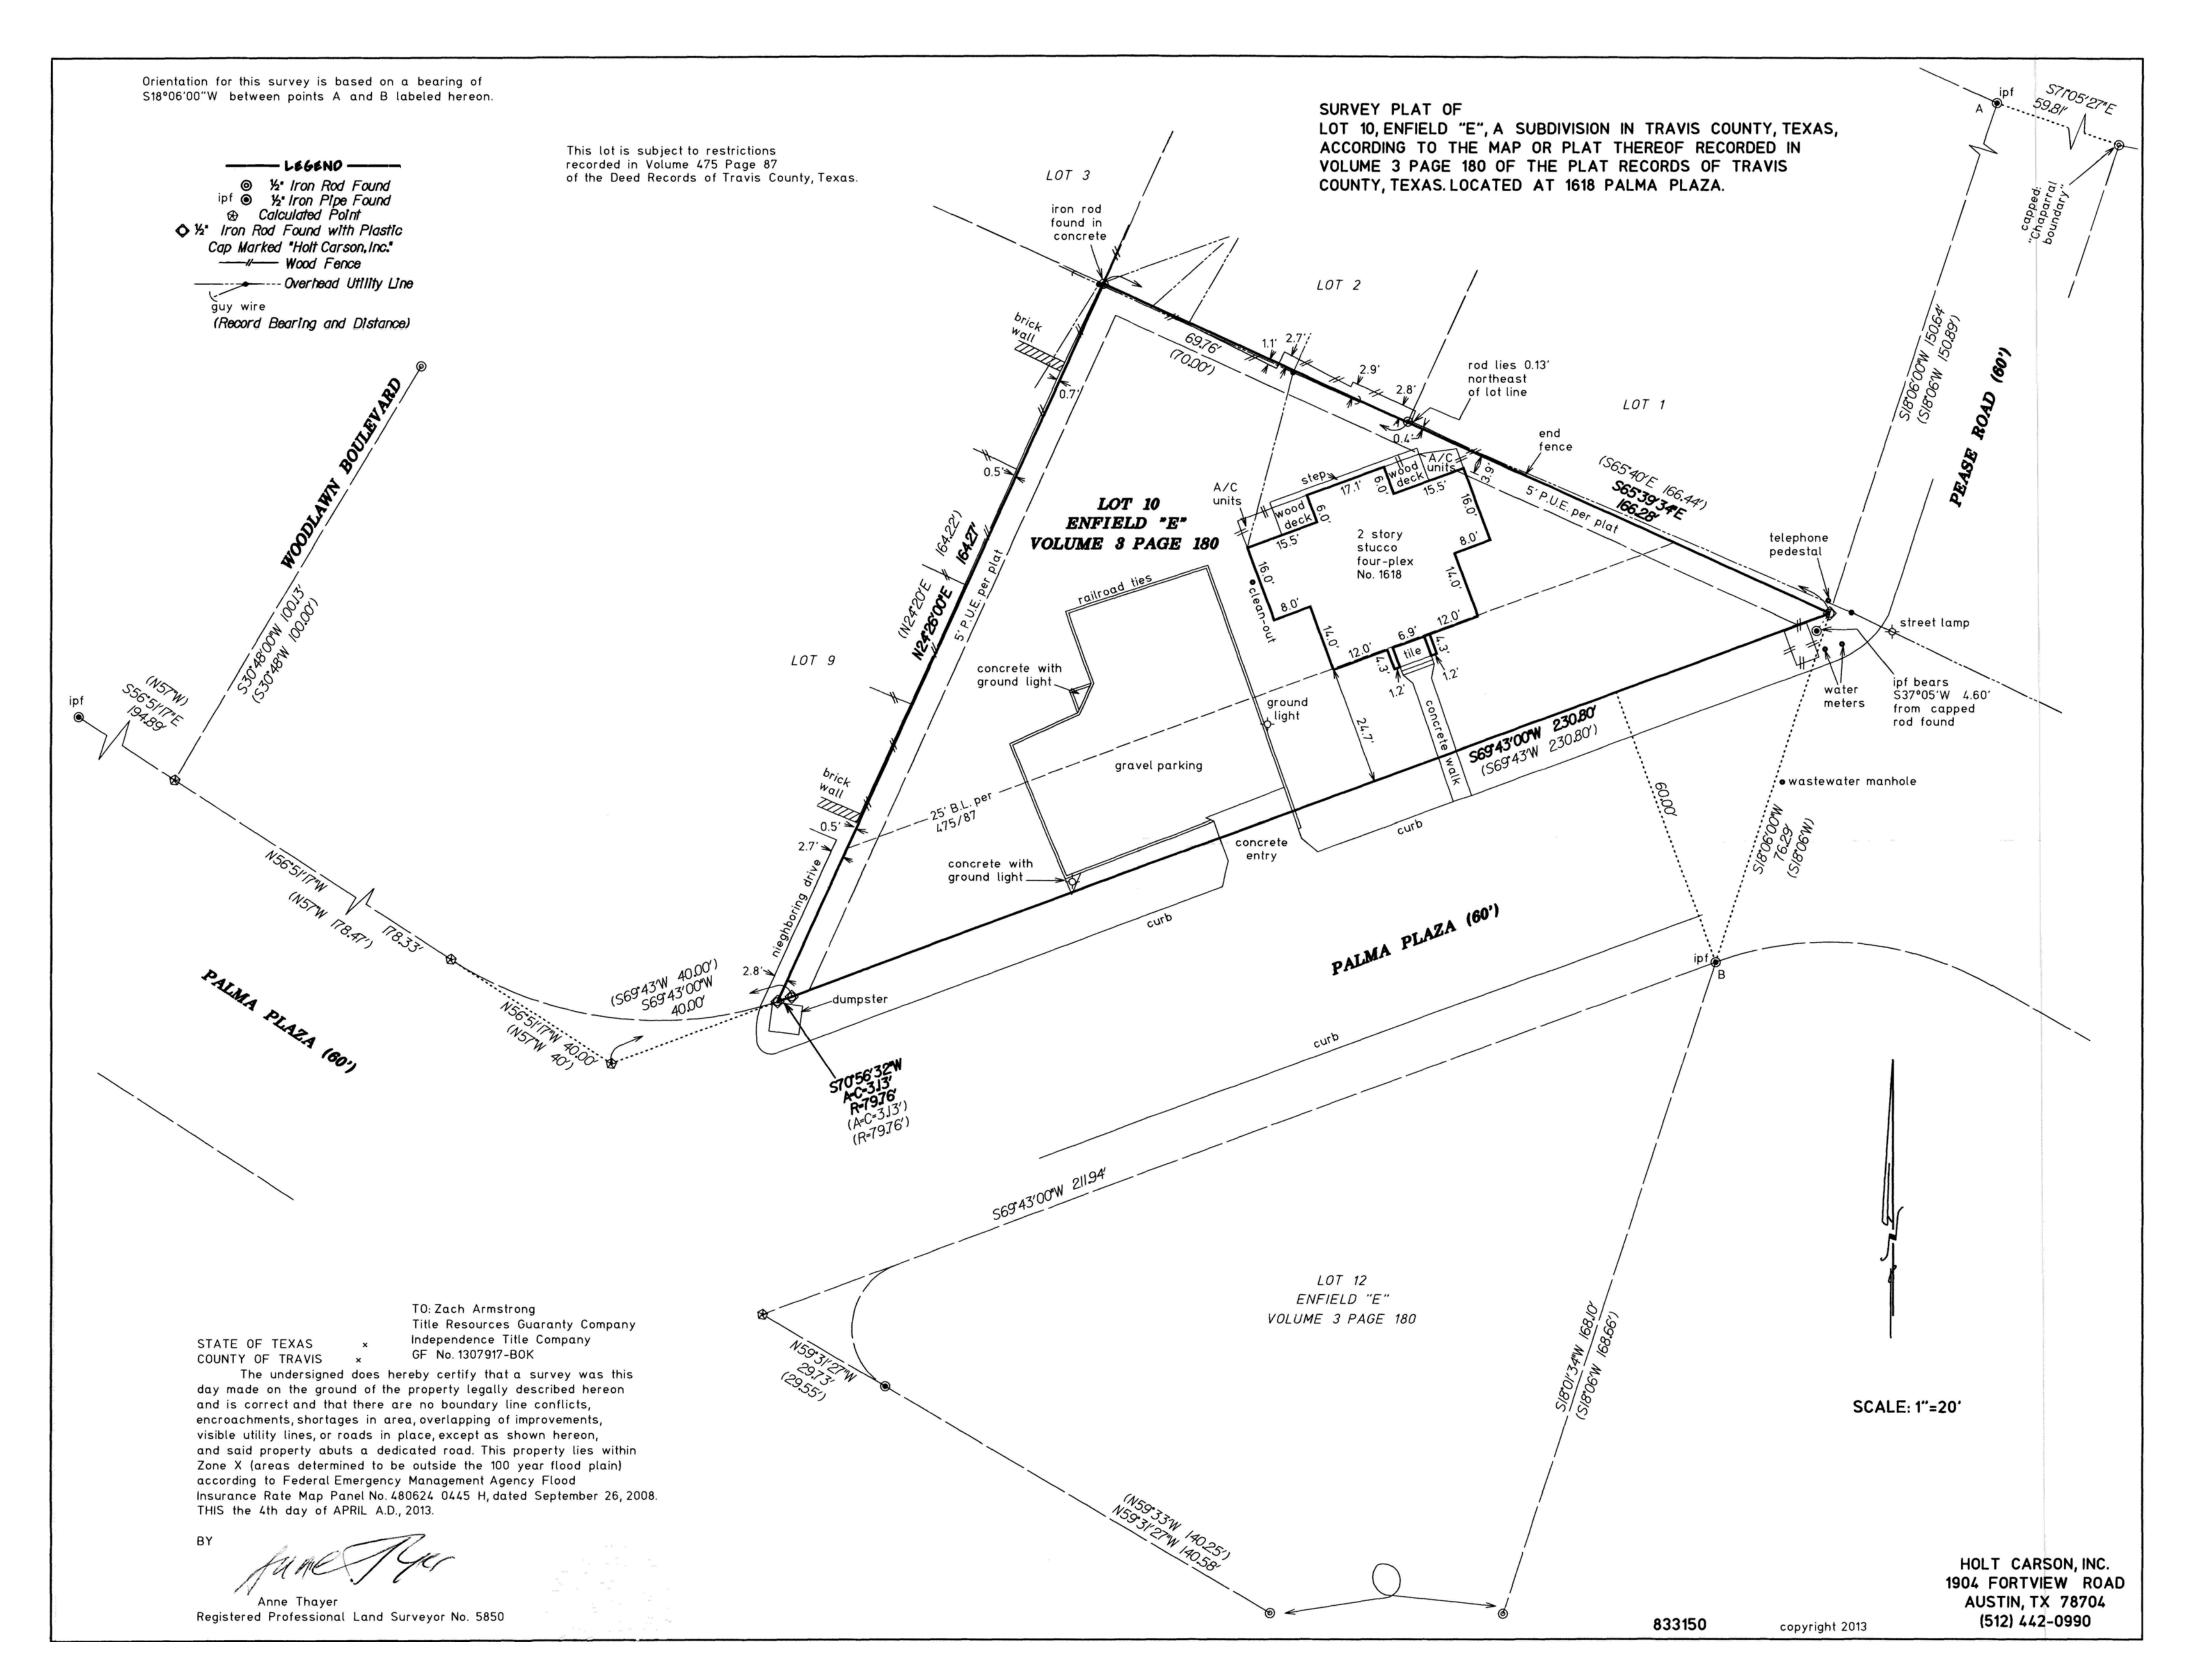

| 453 Burnet Road, Su | uite 202 Austin, Texas 7870                                    | 1 512.852      |
|---------------------|----------------------------------------------------------------|----------------|
|                     | Structural Engineer<br>Structures PE, LLP<br>6926 N Lamar Blvd |                |
| ISSUANCES           |                                                                |                |
|                     |                                                                |                |
|                     |                                                                |                |
|                     |                                                                |                |
| REVISIONS No.       | Description                                                    | Doto           |
| INO.                | Description                                                    | Date           |
|                     |                                                                |                |
|                     |                                                                |                |
|                     |                                                                |                |
|                     |                                                                |                |
|                     |                                                                |                |
|                     |                                                                |                |
|                     |                                                                |                |
|                     |                                                                |                |
|                     |                                                                |                |
|                     |                                                                |                |
|                     |                                                                |                |
|                     |                                                                |                |
|                     |                                                                |                |
|                     |                                                                |                |
| A mul               | tifamily proje                                                 | ect fo         |
| L c                 | :                                                              | A I T V        |
| T                   | OURTRE L<br>EAL ESTATE INVES                                   | ALII<br>TMENTS |
|                     |                                                                |                |
| 16                  | 18 Palm                                                        | าล             |
| . •                 |                                                                | . •            |
|                     | Plaza                                                          |                |
| 16                  | 618 Palma Plaza                                                | а              |
|                     |                                                                |                |
|                     | Survey                                                         |                |
|                     |                                                                |                |
| Project Numbe       | r Project                                                      | Numbe          |
| Date                |                                                                | 05/17/1        |
| Drawn By            |                                                                | K۱             |
| Checked By          |                                                                | В              |
|                     | $\Lambda \cap \cap \gamma$                                     |                |
|                     | A002                                                           |                |

Scale

5453 Burnet Road, Suite 202 Austin, Texas 78701 512.852.4310

|           | Structural Engineer<br>Structures PE, LLP<br>6926 N Lamar Blvd |      |
|-----------|----------------------------------------------------------------|------|
| ISSUANCES |                                                                |      |
|           |                                                                |      |
|           |                                                                |      |
|           |                                                                |      |
|           |                                                                |      |
| REVISIONS |                                                                |      |
| No.       | Description                                                    | Date |
|           |                                                                |      |
|           |                                                                |      |
|           |                                                                |      |
|           |                                                                |      |
|           |                                                                |      |
|           |                                                                |      |
|           |                                                                |      |