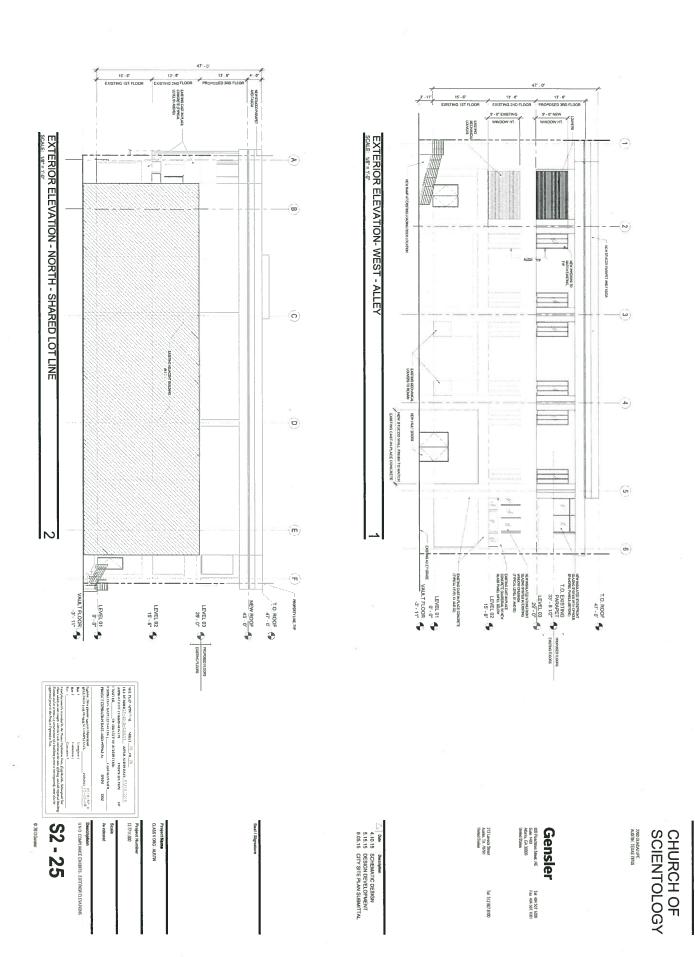

### **Encroachment Agreement Transmittal Letter for 2200 Guadalupe**

The Church of Scientology of Texas located at 2200 Guadalupe has submitted building plans for the remodeling of their existing facility and the addition of one story for additional space. The church is located at 2200 Guadalupe and was originally built in the early 1970's by the University YMCA. The Church of Scientology of Texas purchased the property in 1979. There was a small remodel in 1987 and a License Agreement was created for stairs and a planter in the ROW. This property is in the UNO District and the Church has "opted-in" to the requirements of that District. UNO requires the developer to install streetscape improvements (street trees and pedestrian lighting) through a License Agreement. During this review the Real Estate determined that the building as originally built had what would now be "encroachments" that must be addressed.

These encroachments consist of an aerial encroachment of the roof overhang of 18 inches in to the ROW of both Guadalupe and 22<sup>nd</sup> Streets. Additionally, the existing fire exit stairs encroach into the wide sidewalk area on 22<sup>nd</sup> Street. (See attached surveys). These encroachments have existed for over 40 years and have not created any problem with the full use of the existing sidewalk area.

# LEGAL DESCRIPTION AERIAL ENCROACHMENT AREA GUADALUPE STREET 0.002 ACRES

0.002 acres (105 square feet)of land being a portion of Guadalupe Street and West 22<sup>nd</sup> Street adjacent to Lot 31 1/2, and Lot 31, OutLot 35 of the Louis Horsts Subdivision, Division "D", of the City of Austin, according to the map or plat thereof recorded in Book Z, Page 594 and Page 613, Plat Records of Travis County, Texas and further being that same tract of land conveyed to the Church of Scientology of Texas and designated as Tract 1 in deed recorded in Volume 6759, Page 2023, Deed Records of Travis County, Texas; said 0.002 acres being more particularly described as follows:

#### **NOTES**

105 SQUARE FEET OF AREA, MORE OR LESS BEING AN AERIAL ENCROACHMENT OUT OF THE GUADALUPE STREET AND WEST 22nd ST. RIGHT OF WAY. SAID AERIAL ENCROACHMENT IS TO EXTEND FROM THE BOTTOM OF THE EXISTING CANTILEVERED CORNICE AT AN ELEVATION OF 606.80 FEET UP TO THE CANTILEVERED ROOF OF THE HIGHEST STORY OF THE BUILDING BEING AT AN ELEVATION OF 624.80 FEET, NAVD 88 DATUM. BASIS OF BEARINGS IS THE TEXAS STATE PLANE COORDINATE SYSTEM, CENTRAL ZONE.

# LEGAL DESCRIPTION AERIAL ENCROACHMENT AREA WEST 22<sup>nd</sup> STREET 0.003 ACRES

0.003 acres (108 square feet) of land being a portion of the West 22<sup>nd</sup> Street adjacent to Lot 31 1/2, and Lot 31, OutLot 35 of the Louis Horsts Subdivision, Division "D", of the City of Austin, according to the map or plat thereof recorded in Book Z, Page 594 and Page 613, Plat Records of Travis County, Texas; and further being that same tract of land conveyed to the Church of Scientology of Texas and designated as Tract 1 in deed recorded in Volume 6759, Page 2023, Deed Records of Travis County, Texas; said 0.003 acres being more particularly described as follows:

JAMES W. RUSSELL

4230

SURVE

FIELD NOTES REVIEWED

Engineering Support Section
Department of Public Works
and Transportation

NOTES

108 SQUARE FEET OF AREA, MORE OR LESS BEING AN AERIAL ENCROACHMENT OUT OF THE WEST 22nd STREET RIGHT OF WAY. SAID AERIAL ENCROACHMENT IS TO EXTEND FROM THE BOTTOM OF THE EXISTING CANTILEVERED CORNICE AT AN ELEVATION OF 606.80 FEET UP TO THE CANTILEVERED ROOF OF THE HIGHEST STORY OF THE BUILDING BEING AT AN ELEVATION OF 624.80 FEET, NAVD 88 DATUM.

#### NOTES

108 SQUARE FEET OF AREA, MORE OR LESS BEING AN AERIAL ENCROACHMENT OUT OF THE WEST 22nd STREET RIGHT OF WAY. SAID AERIAL ENCROACHMENT IS TO EXTEND FROM THE BOTTOM OF THE EXISTING CANTILEVERED CORNICE AT AN ELEVATION OF 606.80 FEET UP TO THE CANTILEVERED ROOF OF THE HIGHEST STORY OF THE BUILDING BEING AT AN ELEVATION OF 624.80 FEET, NAVD 88 DATUM.