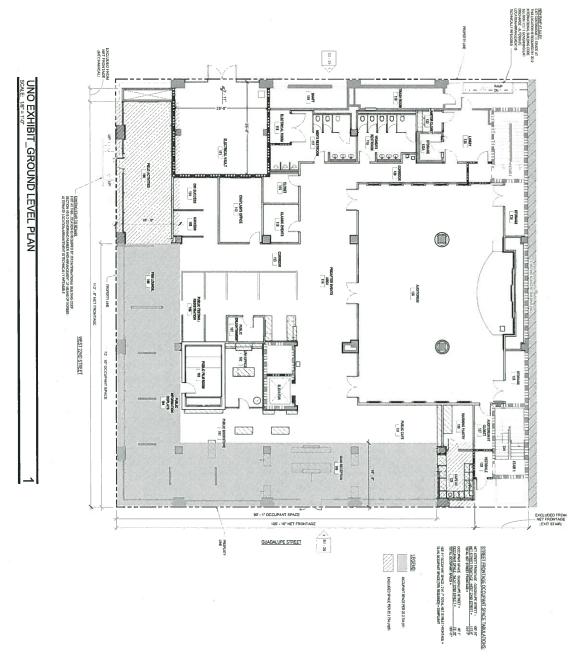

SECTION 12 - U.N.O. ZONING DISTRICT DESIGN REGULATIONS SECTION 9 - U.N.O. DISTRICT REQUIREMENTS

12.1.2. INSECTING DISTRIBUTED STANDARDS:
PROJECT MANT GOODE A MANAGEMENT OF A POINTS
TOTAL POINTS ACHIEVED: 9 FORMS A INTERREPTIONS IN THE PARKE OF THE BILL DRIG FACADE FINAL BE WITH COUNTY AS PLACEMENT TO EXCEED AN PROCESSELE FORMERS 1; POSHERS ACCHIEVED: 2

C. INTRODUCTION OF WANDOWS & OPENINGS THAT INTERVED IN STRUCE & STREET POSITES & POINTS ACHIEVED: 2 9 LISE OF CONTRASTING MATERIALS, TEXTURES & COLDRS PORRELE PORTS: 2, POINTS ACREVED: 2

VARETY OF THE ROOF LINE
POMBLE POWTE: 1; POMTE ACHIEVED: 1 USE OF WARRICH OR COLLOWADES AT STREET LEVEL POWERS 1; POWERS ACHIEVED: 8

T.O. ROOF 47'-0"

F ARTICLEATION OF BUILDING SHIFMANGER SO THEY ARE THE GENERAL BASISHS OF THE BUILDING POISSBLE POINTS: 1; POINTS ACHEVED: 1 THE USE OF FLANCTIONAL ELEMBRIS BUCH AS BALCORES OR MADOW BOXES TO PROMOTE THE INFLANCTION OF A FAÇADE POSSIBLE POINTS: T. POINTS ACHIEVED: 1

C CLASS AT GROUNDWITHERT LIVEL AND SECOND LEVEL MUST HAVE A TRANSMITHACE BA NO GO SE LOR HOWER.

LIVEL STATE OF DEBANG BALL I MEET BOULHEAM OF SOULAR CONTROX.

LIVEL GLASS HIT TO SECOND SECOND SECOND LIVEL MUST HAVE A LI B INHURTED SPACES ON THE SECOND LEVEL SHALL HAVE A MINISTRAL O GLASS AT SEALS FACANG A STREET 13 12: PLACEMENT OF WINDOWN:
A INVARIOD SPACES OF THE CROUND LEVEL SHALL HAVE A LURYM
CLASS AT SOCIES FANCES
CLASS AT SOCIES FOR THE CROUND STATES.

D THE LIKE OF EXPOSED CONCRETE BLOCK AS A FRESH MATERIAL IS NOT ALLONED THAS INCLUDED BY IT FACED, GROUND FACE AND INTEGRALLY COLONIOL THAT CONCRETE BLOCK.

LICALISMOSTIC ACHIEVED 12.14: IMADONO MATERMAL:

A. THE USE OF ET BEILDAM, LOWED OF SHIFTET IS NOT ALLOWED AS THE THE MODIFICATION OF BUTTAL LATTER PROPRISED FOR 2 HEW PLOOMS AMONE THE EXISTING PRECAST. WOOD SHEIGLES AND WOOD SOING ARE NOT ALLOWED.
RECLEASING FACIETYED TOWAS OFTEN MAIN BY ARRHITE THAN METERSTANCE ON BOTHER PARTY SOUTHERN THE OFTEN OF THE CONTROL TOWARD OF THE OFTEN OTTEN OFTEN OFTEN OFTEN OTTEN OFTEN OFTEN OFTEN OFTEN OFTEN OFTEN

Project Name CLASS VORG - AUSTIN

D'-0'

| Occurred State Per Descriptor Total Occupand (LF) 1111 1at I four 1111 2nd Phor 1111 Jul Phor 107AL 04.2 | Besseld Plear<br>East Facado<br>South Facado | Oreand Pleas<br>Last Facade<br>South Facade | Glacina Calculations<br>Anna | B) AT (CAST TOWN EAST WEST PROVIDED:                                                                                                                                  | A) AT LEAST 47%<br>BPACE<br>PROVIDED:                                                                                                                                                                                                                                                                                                                                                                                                                                                                                                                                                                                                                                                                                                                                                                                                                                                                                                                                                                                                                                                                                                                                                                                                                                                                                                                                                                                                                                                                                                                                                                                                                                                                                                                                                                                                                                                                                                                                                                                                                                                                                          | ALTAL HEIGHT:<br>NAVMENUEL HUGHTS FOR<br>HEGURED FOR THIS SITE<br>PROJECT HEIGHT - 4                                            | B) PUR (H)(4) MEMARIN DESTAN<br>PROVIDED: \$7-4" MINERAL<br>PROVIDED: \$7-4" MINERAL                           | A) PER INC. GROWATIONS A) PER INC. GROWAD TLOG THE NET LENGTH OF STREET PROVINCE. THE SERVICE                                                                    |
|--------------------------------------------------------------------------------------------------------------------------------------------------------------------------------|----------------------------------------------|---------------------------------------------|------------------------------|-----------------------------------------------------------------------------------------------------------------------------------------------------------------------|--------------------------------------------------------------------------------------------------------------------------------------------------------------------------------------------------------------------------------------------------------------------------------------------------------------------------------------------------------------------------------------------------------------------------------------------------------------------------------------------------------------------------------------------------------------------------------------------------------------------------------------------------------------------------------------------------------------------------------------------------------------------------------------------------------------------------------------------------------------------------------------------------------------------------------------------------------------------------------------------------------------------------------------------------------------------------------------------------------------------------------------------------------------------------------------------------------------------------------------------------------------------------------------------------------------------------------------------------------------------------------------------------------------------------------------------------------------------------------------------------------------------------------------------------------------------------------------------------------------------------------------------------------------------------------------------------------------------------------------------------------------------------------------------------------------------------------------------------------------------------------------------------------------------------------------------------------------------------------------------------------------------------------------------------------------------------------------------------------------------------------|---------------------------------------------------------------------------------------------------------------------------------|----------------------------------------------------------------------------------------------------------------|------------------------------------------------------------------------------------------------------------------------------------------------------------------|
| 2                                                                                                                                                                              | B 72                                         | 948                                         | piczel (st)                  | B) AT LEAST TWO OF THE RECURRING DOCUMENT SPACE MUST SEC ON A STREET THAT RUNS<br>SHATWAST<br>MENORISE LAST - BY'S COMPLES WITH 25 7 74 A CES RECURRENCE<br>(COMPLES) | EAST - ITRICATE VALUE AND COMPLETE  BEAUTY TO COMPLETE HAVE COMPLETE  BEAUTY TO COMPLETE HAVE COMPLETE  BEAUTY | N.136_HEIGHT: NAMEMAN HOSHISTOR STRUCTURES HE PRESCRUED BY APPENDANC BY GRAT HELDRED FOR THIS STE PROJECT HIDSEN - 4T (COMPLES) | B) PER IN(4) MERIANA DESTANZO RETWEEN FRONTOS ARCURO A COR AND STRUCTURAN PROVINCIA (5 OF 12 PER INVESTIGATO). | TALTH - UNE REQUATIONS AN PER PROVIDE GROUND TOOK MAST NOLUDE AT LEAST 75% OCCUPANT SPACE ALDING THE NET LANGING STREAT PROMINGE THE NET LANGING STREAT PROMINGE |
| East Preside<br>1114<br>114<br>114<br>114<br>114<br>114<br>114<br>115<br>115<br>11                                                                                             | 12 8                                         | 1200                                        | Façade avertetal             | TOLENCE OCCUPANT SPACE MUST BE DIN A STREE<br>HTK COMPUS WITH IS T 714 A 47% RECURRENED<br>EST                                                                        | MURS) 47 K                                                                                                                                                                                                                                                                                                                                                                                                                                                                                                                                                                                                                                                                                                                                                                                                                                                                                                                                                                                                                                                                                                                                                                                                                                                                                                                                                                                                                                                                                                                                                                                                                                                                                                                                                                                                                                                                                                                                                                                                                                                                                                                     | REGARE PRESCR                                                                                                                   | CLANETH LANGENCO                                                                                               | NOTICE VLIEVE                                                                                                                                                    |
|                                                                                                                                                                                | 11                                           | 99                                          | Clazzeg Resported            | MUST BE ON A                                                                                                                                                          | A EULDING IAUNT CO                                                                                                                                                                                                                                                                                                                                                                                                                                                                                                                                                                                                                                                                                                                                                                                                                                                                                                                                                                                                                                                                                                                                                                                                                                                                                                                                                                                                                                                                                                                                                                                                                                                                                                                                                                                                                                                                                                                                                                                                                                                                                                             | NED BY APPEAR                                                                                                                   | GAQUAD ALOOR                                                                                                   | 77% 0005%                                                                                                                                                        |
|                                                                                                                                                                                |                                              |                                             | Oluşin                       | DABALL                                                                                                                                                                | TAN DC                                                                                                                                                                                                                                                                                                                                                                                                                                                                                                                                                                                                                                                                                                                                                                                                                                                                                                                                                                                                                                                                                                                                                                                                                                                                                                                                                                                                                                                                                                                                                                                                                                                                                                                                                                                                                                                                                                                                                                                                                                                                                                                         | AC 850                                                                                                                          | ALIS CIVA                                                                                                      | 32WG                                                                                                                                                             |
|                                                                                                                                                                                | 10 79%<br>83 13%<br>84.96%                   | 17 PM                                       | Glazing Prevoled             | PIAT RUNS                                                                                                                                                             | DIPART                                                                                                                                                                                                                                                                                                                                                                                                                                                                                                                                                                                                                                                                                                                                                                                                                                                                                                                                                                                                                                                                                                                                                                                                                                                                                                                                                                                                                                                                                                                                                                                                                                                                                                                                                                                                                                                                                                                                                                                                                                                                                                                         | 1881                                                                                                                            | Mentors                                                                                                        | ALDRO A                                                                                                                                                          |