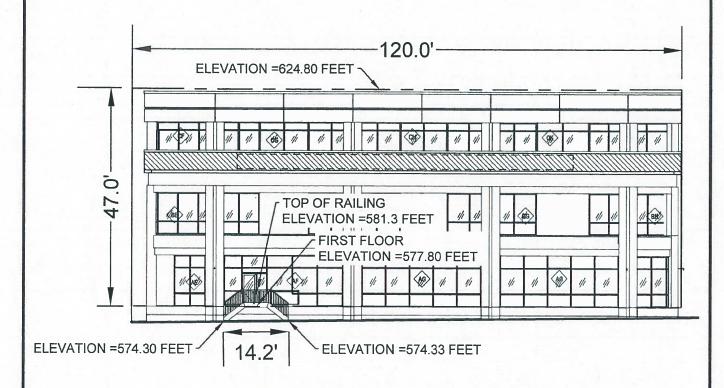

#### **NOTES**

105 SQUARE FEET OF AREA, MORE OR LESS BEING AN AERIAL ENCROACHMENT OUT OF THE GUADALUPE STREET AND WEST 22nd ST. RIGHT OF WAY. SAID AERIAL ENCROACHMENT IS TO EXTEND FROM THE BOTTOM OF THE EXISTING CANTILEVERED CORNICE AT AN ELEVATION OF 606.80 FEET UP TO THE CANTILEVERED ROOF OF THE HIGHEST STORY OF THE BUILDING BEING AT AN ELEVATION OF 624.80 FEET, NAVD 88 DATUM. BASIS OF BEARINGS IS THE TEXAS STATE PLANE COORDINATE SYSTEM, CENTRAL ZONE.

#### **EAST ELEVATION - GUADALUPE STREET**

#### NOTES

78 SQUARE FEET OF AREA, MORE OR LESS BEING A SURFACE ENCROACHMENT OUT OF THE WEST 22nd STREET RIGHT OF WAY. SAID SURFACE ENCROACHMENT IS TO EXTEND FROM THE LOWEST GROUND ELEVATION 574.30' UP TO THE TOP OF RAILING ELEVATION OF 581.3 FEET, NAVD 88 DATUM.

#### SOUTH ELEVATION - WEST 22nd STREET