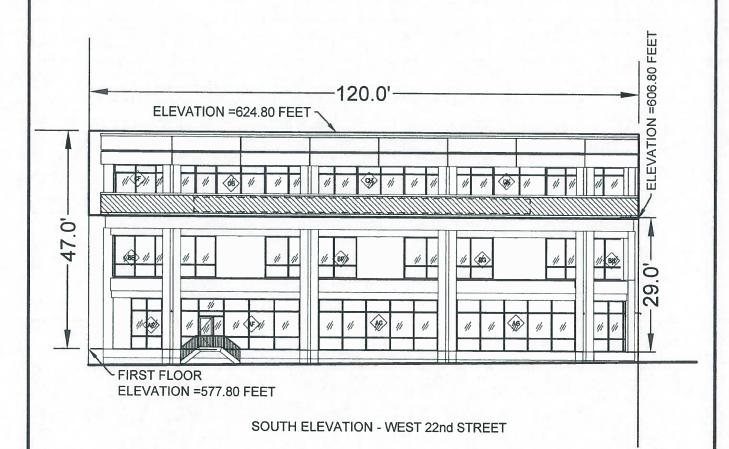

#### **NOTES**

105 SQUARE FEET OF AREA, MORE OR LESS BEING AN AERIAL ENCROACHMENT OUT OF THE GUADALUPE STREET AND WEST 22nd ST. RIGHT OF WAY. SAID AERIAL ENCROACHMENT IS TO EXTEND FROM THE BOTTOM OF THE EXISTING CANTILEVERED CORNICE AT AN ELEVATION OF 606.80 FEET UP TO THE CANTILEVERED ROOF OF THE HIGHEST STORY OF THE BUILDING BEING AT AN ELEVATION OF 624.80 FEET, NAVD 88 DATUM. BASIS OF BEARINGS IS THE TEXAS STATE PLANE COORDINATE SYSTEM, CENTRAL ZONE.

#### **EAST ELEVATION - GUADALUPE STREET**