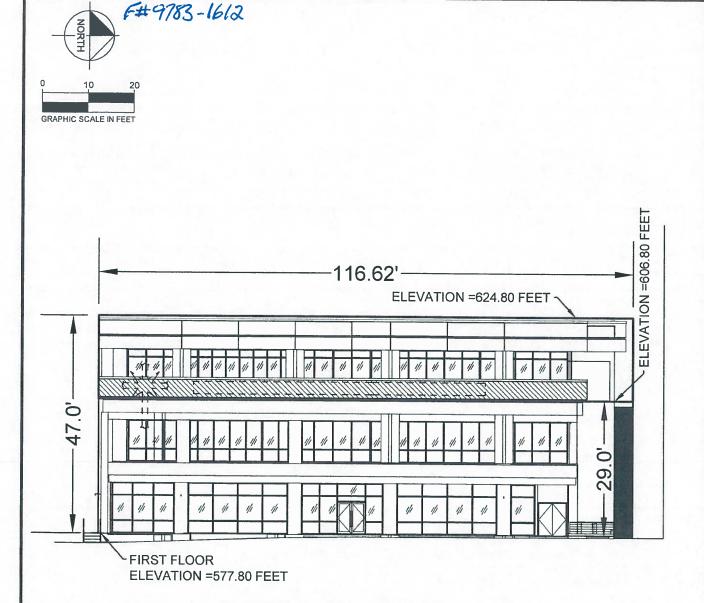

#### **NOTES**

105 SQUARE FEET OF AREA, MORE OR LESS BEING AN AERIAL ENCROACHMENT OUT OF THE GUADALUPE STREET AND WEST 22nd ST. RIGHT OF WAY. SAID AERIAL ENCROACHMENT IS TO EXTEND FROM THE BOTTOM OF THE EXISTING CANTILEVERED CORNICE AT AN ELEVATION OF 606.80 FEET UP TO THE CANTILEVERED ROOF OF THE HIGHEST STORY OF THE BUILDING BEING AT AN ELEVATION OF 624.80 FEET, NAVD 88 DATUM. BASIS OF BEARINGS IS THE TEXAS STATE PLANE COORDINATE SYSTEM, CENTRAL ZONE.

#### **EAST ELEVATION - GUADALUPE STREET**