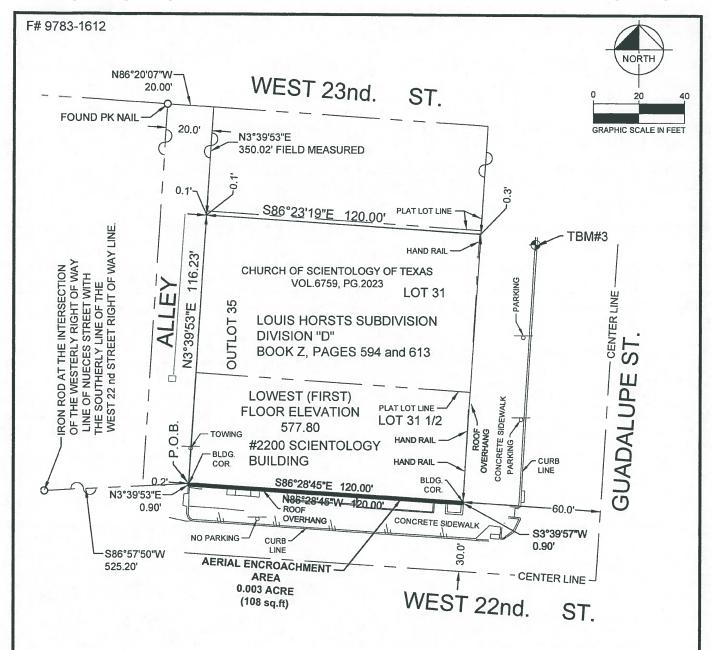

# LEGAL DESCRIPTION AERIAL ENCROACHMENT AREA GUADALUPE STREET 0.002 ACRES

0.002 acres (105 square feet)of land being a portion of Guadalupe Street and West 22<sup>nd</sup> Street adjacent to Lot 31 1/2, and Lot 31, OutLot 35 of the Louis Horsts Subdivision, Division "D", of the City of Austin, according to the map or plat thereof recorded in Book Z, Page 594 and Page 613, Plat Records of Travis County, Texas and further being that same tract of land conveyed to the Church of Scientology of Texas and designated as Tract 1 in deed recorded in Volume 6759, Page 2023, Deed Records of Travis County, Texas; said 0.002 acres being more particularly described as follows:

**BEGINNING,** at a building corner marking the intersection of the westerly right of way line of Guadalupe Street with the northerly right of way line of West 22<sup>nd</sup> Street; said corner further marking the southwesterly corner of said Lot 31 1/2;

**THENCE,** North 03deg 39' 57" East, along the said westerly right of way line of Guadalupe Street, a distance of 115.72 feet, to a building corner;

**THENCE,** South 86deg 13' 57" East, into the Guadalupe Street right of way, a distance of 0.90 feet, to a point;

**THENCE,** South 03deg 39' 57" West, parallel with the westerly right of way line of Guadalupe Street, at a distance of 115.72 feet passing the northerly right of way line of West 22<sup>nd</sup> Street, a total distance of 116.62 feet, to a point;

**THENCE,** North 86deg 28' 45" West, parallel with the northerly right of way line of 22<sup>nd</sup>. Street, a distance of 0.90 feet, to a point;

**THENCE,** North 03deg 39' 57" East, a distance of 0.90 feet, to the **POINT OF BEGINNING** and containing 0.002 acres (105 square feet) of land, more or less.

# LEGAL DESCRIPTION AERIAL ENCROACHMENT AREA WEST 22<sup>nd</sup> STREET 0.003 ACRES

0.003 acres (108 square feet) of land being a portion of the West 22<sup>nd</sup> Street adjacent to Lot 31 1/2, and Lot 31, OutLot 35 of the Louis Horsts Subdivision, Division "D", of the City of Austin, according to the map or plat thereof recorded in Book Z, Page 594 and Page 613, Plat Records of Travis County, Texas; and further being that same tract of land conveyed to the Church of Scientology of Texas and designated as Tract 1 in deed recorded in Volume 6759, Page 2023, Deed Records of Travis County, Texas; said 0.003 acres being more particularly described as follows:

**BEGINNING**, at a building corner located on the northerly right of way line of West 22<sup>nd</sup> Street and marking the southwesterly corner of said Lot 31 1/2;

**THENCE,** South 86deg 28' 45" East, along the said northerly right of way line of 22<sup>nd</sup>. Street, a distance of 120.00 feet, to a building corner marking the intersection of the northerly right of way line of West 22<sup>nd</sup> Street with the westerly right of way line of Guadalupe Street;

**THENCE,** South 03deg 39' 57" West, parallel with the westerly right of way line of Guadalupe Street and into the 22<sup>nd</sup> Street right of way, a distance of 0.90 feet, to a point;

**THENCE,** North 86deg 28' 45" West, parallel with the northerly right of way line of 22<sup>nd</sup>. Street, a distance of 120.00 feet, to a point;

**THENCE,** North 03deg 39' 53" East, a distance of 0.90 feet, to the **POINT OF BEGINNING** and containing 0.003 acres (108 square feet) of land, more or less.

Basis of bearings is the Texas State Plane Coordinate System, Central Zone.