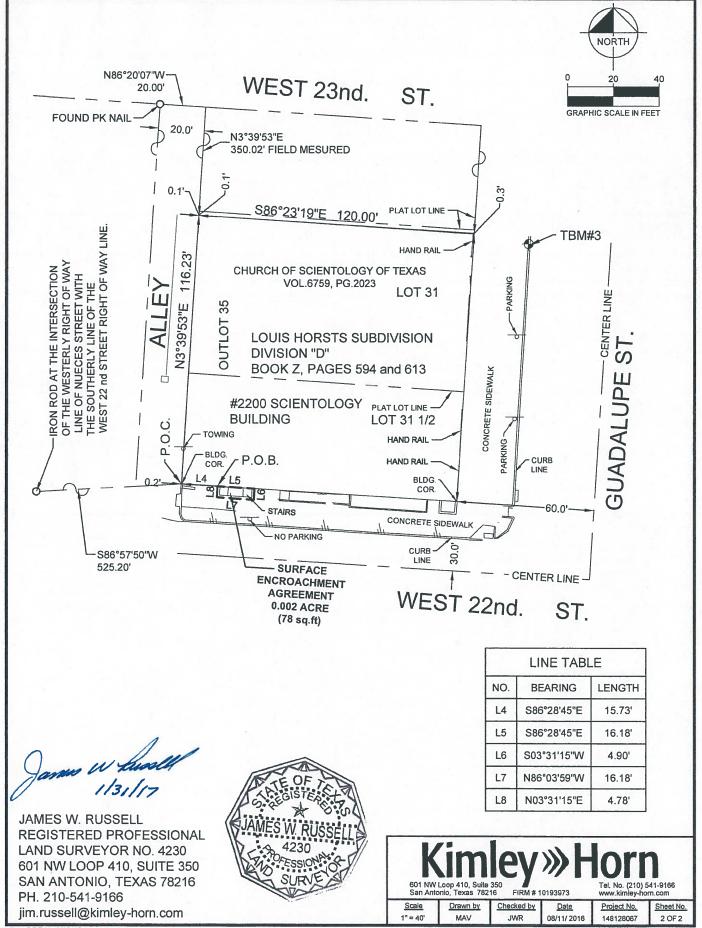

## LEGAL DESCRIPTION SURFACE ENCROACHMENT AGREEMENT 0.002 ACRES

0.002 acres (78 square feet) of land being a portion of the West 22<sup>nd</sup> Street and a portion of the Guadalupe Street adjacent to Lot 31 1/2, and Lot 31, OutLot 35 of the Louis Horsts Subdivision, Division "D", of the City of Austin, according to the map or plat thereof recorded in Book Z, Page 594 and Pagec613, Plat Records of Travis County, Texas and further being that same tract of land conveyed to the Church of Scientology of Texas and designated as Tract 1 in deed recorded in Volume 6759, Page 2023, Deed Records of Travis County, Texas; said 0.002 acres being more particularly described as follows:

**COMMENCING**, at a building corner located on the northerly right of way line of West 22<sup>nd</sup> Street and marking the southwesterly corner of said Lot 31 1/2;

**THENCE**, South 86deg 28' 45" East, along the said northerly right of way line of 22<sup>nd</sup>. Street, a distance of 15.73 feet, to a point for the **POINT OF BEGINNING** of herein described Encroachment Agreement;

**THENCE,** South 86deg 28' 45" East, along the said northerly right of way line of 22<sup>nd</sup>. Street, a distance of 16.18 feet, to a point for the northeasterly corner of herein described Encroachment Agreement;

THENCE, into said right of way line of 22<sup>nd</sup>. Street, the following courses;

South 03deg 31' 15" West, a distance of 4.90 feet, to a point for the southeasterly corner of herein described Encroachment Agreement;

North 86deg 03′ 59" West, a distance of 16.18 feet, to a point for the southwesterly corner of herein described Encroachment Agreement;

North 03deg 31' 15" East, a distance of 4.78 feet, to the **POINT OF BEGINNING** and containing 0.002 acres (78 square feet) of land, more or less.