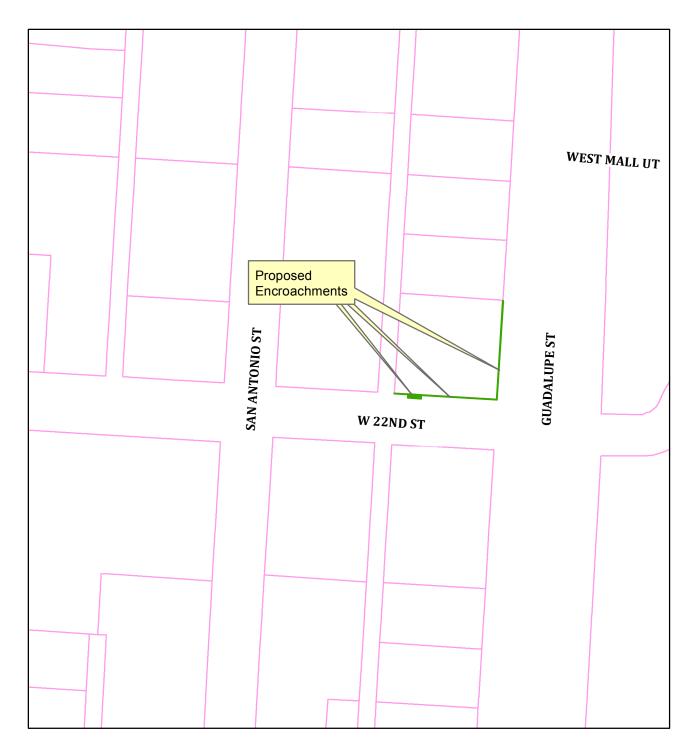

# Proposed Right-of-Way encroachment at Guadalupe St at W 22nd St

This product is for informational purposes and may not have been prepared for or be suitable for legal, engineering, or surveying purposes. It does not represent an on-the-ground survey and represents only the approximate relative location of property boundaries.

This product has been produced by the Office of Real Estate Services for the sole purpose of geographic reference. No warranty is made by the City of Austin regarding specific accuracy or completeness.

Produced by CBoas, 5/9/2017

Item C-23 4 of 20