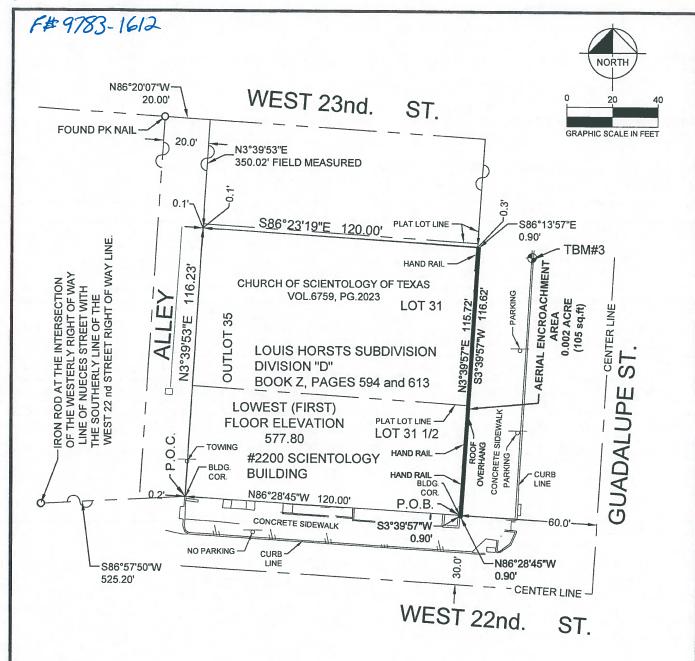

# LEGAL DESCRIPTION AERIAL ENCROACHMENT AREA GUADALUPE STREET 0.002 ACRES

0.002 acres (105 square feet)of land being a portion of Guadalupe Street and West 22<sup>nd</sup> Street adjacent to Lot 31 1/2, and Lot 31, OutLot 35 of the Louis Horsts Subdivision, Division "D", of the City of Austin, according to the map or plat thereof recorded in Book Z, Page 594 and Page 613, Plat Records of Travis County, Texas and further being that same tract of land conveyed to the Church of Scientology of Texas and designated as Tract 1 in deed recorded in Volume 6759, Page 2023, Deed Records of Travis County, Texas; said 0.002 acres being more particularly described as follows:

**BEGINNING,** at a building corner marking the intersection of the westerly right of way line of Guadalupe Street with the northerly right of way line of West 22<sup>nd</sup> Street; said corner further marking the southwesterly corner of said Lot 31 1/2;

**THENCE,** North 03deg 39' 57" East, along the said westerly right of way line of Guadalupe Street, a distance of 115.72 feet, to a building corner;

**THENCE,** South 86deg 13' 57" East, into the Guadalupe Street right of way, a distance of 0.90 feet, to a point;

**THENCE,** South 03deg 39' 57" West, parallel with the westerly right of way line of Guadalupe Street, at a distance of 115.72 feet passing the northerly right of way line of West 22<sup>nd</sup> Street, a total distance of 116.62 feet, to a point;

**THENCE,** North 86deg 28' 45" West, parallel with the northerly right of way line of 22<sup>nd</sup>. Street, a distance of 0.90 feet, to a point;

**THENCE,** North 03deg 39' 57" East, a distance of 0.90 feet, to the **POINT OF BEGINNING** and containing 0.002 acres (105 square feet) of land, more or less.

# LEGAL DESCRIPTION AERIAL ENCROACHMENT AREA WEST 22<sup>nd</sup> STREET 0.003 ACRES

0.003 acres (108 square feet) of land being a portion of the West 22<sup>nd</sup> Street adjacent to Lot 31 1/2, and Lot 31, OutLot 35 of the Louis Horsts Subdivision, Division "D", of the City of Austin, according to the map or plat thereof recorded in Book Z, Page 594 and Page 613, Plat Records of Travis County, Texas; and further being that same tract of land conveyed to the Church of Scientology of Texas and designated as Tract 1 in deed recorded in Volume 6759, Page 2023, Deed Records of Travis County, Texas; said 0.003 acres being more particularly described as follows:

**BEGINNING**, at a building corner located on the northerly right of way line of West 22<sup>nd</sup> Street and marking the southwesterly corner of said Lot 31 1/2;

**THENCE,** South 86deg 28' 45" East, along the said northerly right of way line of 22<sup>nd</sup>. Street, a distance of 120.00 feet, to a building corner marking the intersection of the northerly right of way line of West 22<sup>nd</sup> Street with the westerly right of way line of Guadalupe Street;

**THENCE,** South 03deg 39' 57" West, parallel with the westerly right of way line of Guadalupe Street and into the 22<sup>nd</sup> Street right of way, a distance of 0.90 feet, to a point;

**THENCE,** North 86deg 28' 45" West, parallel with the northerly right of way line of 22<sup>nd</sup>. Street, a distance of 120.00 feet, to a point;

**THENCE,** North 03deg 39' 53" East, a distance of 0.90 feet, to the **POINT OF BEGINNING** and containing 0.003 acres (108 square feet) of land, more or less.

Basis of bearings is the Texas State Plane Coordinate System, Central Zone.