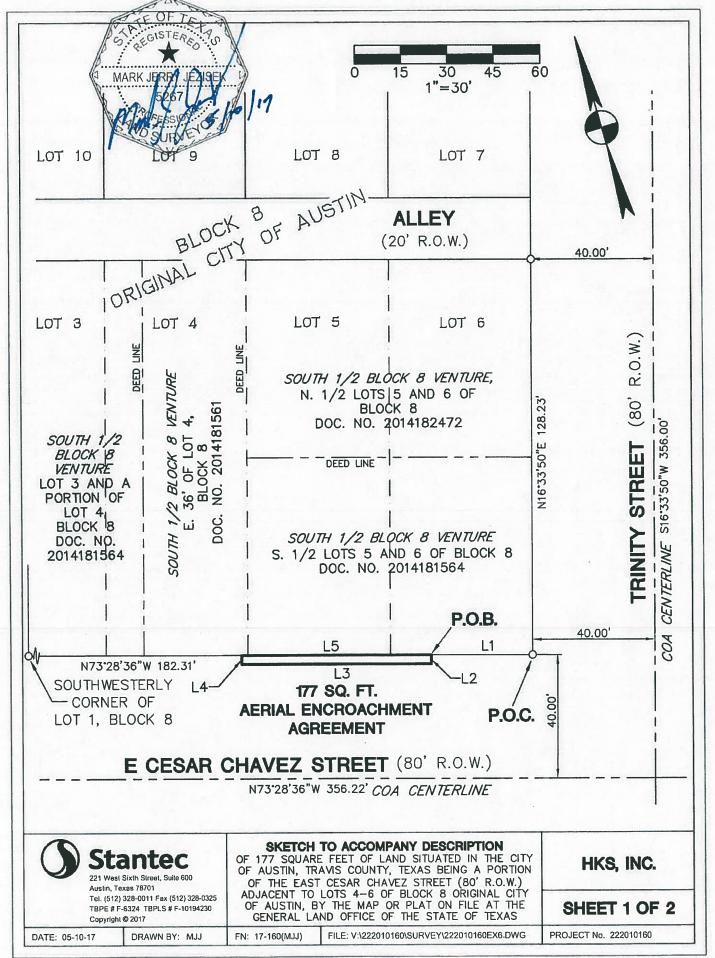

Item C-22 9 of 44

F#9680-1605

EXHIBIT "A"

CITY OF AUSTIN TO SOUTH 1/2 BLOCK 8 VENTURE A TEXAS GENERAL PARTNERSHIP (AERIAL ENCROACHMENT AGREEMENT)

177 SQUARE FEET
CESAR CHAVEZ AND TRINITY
HKS, INC.

FN NO. 17-160 (MJJ) MAY 10, 2017 JOB NO. 222010160

#### DESCRIPTION

OF 177 SQUARE FEET OF LAND SITUATED IN THE CITY OF AUSTIN, TRAVIS COUNTY, TEXAS BEING A PORTION OF THE EAST CESAR CHAVEZ STREET RIGHT-OF-WAY (80' WIDE) ADJACENT TO LOTS 4-6 OF BLOCK 8 ORIGINAL CITY OF AUSTIN, AS SHOWN BY THE MAP OR PLAT ON FILE AT THE GENERAL LAND OFFICE OF THE STATE OF TEXAS; SAID LOTS 4-6 CONVEYED TO SOUTH 1/2 BLOCK 8 VENTURE, A TEXAS GENERAL PARTNERSHIP BY DEED OF RECORD IN DOCUMENT NOS. 2014181564, 2014181561 AND 2014182472 ALL OF THE OFFICIAL PUBLIC RECORDS OF TRAVIS COUNTY, TEXAS; SAID 177 SQUARE FEET OF LAND BEING LOCATED ABOVE THE PROPOSED FINISH SIDEWALK GRADE OF 463.0' (based on NAVD88) ON A LEVEL PLANE BEGINNING AT AN ELEVATION OF 487.0' (based on NAVD88) WHICH IS 24.0 FEET ABOVE THE PROPOSED FINISH SIDEWALK GRADE AND EXTENDING TO A HEIGHT OF 360.66 FEET ABOVE SAID PROPOSED FINISH SIDEWALK GRADE TO THE APPROXIMATE ELEVATION OF 823.66'; SAID 177 SQUARE FEET OF LAND BEING MORE PARTICULARLY DESCRIBED BY METES AND BOUNDS AS FOLLOWS:

COMMENCING, at a 1/2 inch iron rod with "BURY" cap set at the intersection of the northerly right-of-way line of East Cesar Chavez Street (80' R.O.W.), with the westerly right-of-way line of Trinity Street (80' R.O.W.), being the southeasterly corner of said Lot 6;

THENCE, N73°28'36"W, leaving the westerly right-of-way line of Trinity Street, along the northerly right-of-way line of East Cesar Chavez Street, being the southerly line of said Lot 6, a distance of 32.67 feet to the POINT OF BEGINNING and northeasterly corner hereof;

**THENCE**, leaving the southerly line of said Lot 6, over and across the East Cesar Chavez Street right-of-way, for the easterly, southerly and westerly lines hereof, the following two (2) courses and distances:

- 1) S16°31'24"W, a distance of 2.89 feet to the southeasterly corner hereof;
- 2) N73°28'36"W, a distance of 61.23 feet to the southwesterly corner hereof;

Item C-22 10 of 44

FN NO. 17-160 (MJJ) MAY 10, 2017 PAGE 2 OF 2

N16°47'56"E, a distance of 2.89 feet to a point in the northerly right-of-way line of East Cesar Chavez Street, being the southerly line of said Lot 4, for the northwesterly corner hereof, from which a 1/2 inch iron rod with "BURY" cap set at the intersection of the northerly right-of-way line of East Cesar Chavez Street, with the easterly right-of-way line of San Jacinto Boulevard (80' R.O.W.), being the southwesterly corner of Lot 1 of said Block 8 Original City of Austin of record bears, N73°28'36"W, a distance of 182.31 feet;

THENCE, S73°28'36"E, along the northerly right-of-way line of East Cesar Chavez Street, being the southerly line of said Lots 4-6, for the northerly line hereof, a distance of 61.22 feet to the POINT OF BEGINNING, containing an area of 177 square feet of land, more or less, within these metes and bounds.