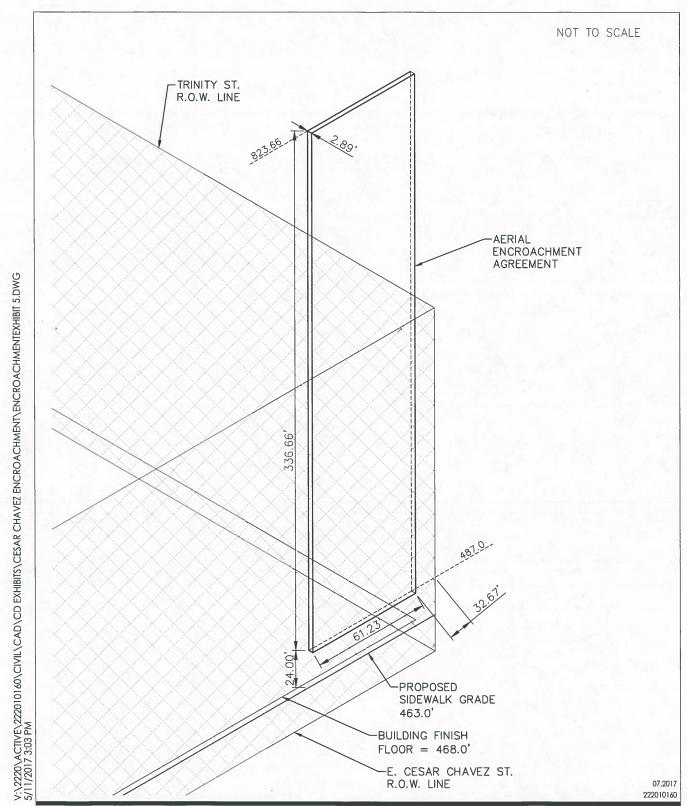

Title

**BUILDING ENCROACHMENT** 

Item C-22 14 of 44

F#9680-1605

EXHIBIT "A"

CITY OF AUSTIN TO SOUTH 1/2 BLOCK 8 VENTURE A TEXAS GENERAL PARTNERSHIP (AERIAL ENCROACHMENT AGREEMENT)

63 SQUARE FEET CESAR CHAVEZ AND TRINITY HKS, INC.

FN NO. 17-159(MJJ) MAY 10, 2017 JOB NO. 222010160

#### DESCRIPTION

OF 63 SQUARE FEET OF LAND SITUATED IN THE CITY OF AUSTIN, TRAVIS COUNTY, TEXAS BEING A PORTION OF THE EAST CESAR CHAVEZ STREET RIGHT-OF-WAY (80' WIDE) ADJACENT TO LOT 6 OF BLOCK 8 ORIGINAL CITY OF AUSTIN, AS SHOWN BY THE MAP OR PLAT ON FILE AT THE GENERAL LAND OFFICE OF THE STATE OF TEXAS; SAID LOT 6 CONVEYED TO SOUTH 1/2 BLOCK 8 VENTURE, A TEXAS GENERAL PARTNERSHIP BY DEED OF RECORD IN DOCUMENT NOS. 2014181564 AND 2014182472 BOTH OF THE OFFICIAL PUBLIC RECORDS OF TRAVIS COUNTY, TEXAS; SAID 63 SQUARE FEET OF LAND BEING LOCATED ABOVE THE PROPOSED FINISH SIDEWALK GRADE OF. 463.0' (based on NAVD88) ON A LEVEL PLANE BEGINNING AT AN ELEVATION OF 573.0' (based on NAVD88) WHICH IS 110.0 FEET ABOVE THE PROPOSED FINISH SIDEWALK GRADE AND EXTENDING TO A HEIGHT OF 387.75 FEET ABOVE SAID PROPOSED FINISH SIDEWALK GRADE TO THE APPROXIMATE ELEVATION OF 850.75'; SAID 63 SQUARE FEET OF LAND BEING MORE PARTICULARLY DESCRIBED BY METES AND BOUNDS AS FOLLOWS:

COMMENCING, at a 1/2 inch iron rod with "BURY" cap set at the intersection of the northerly right-of-way line of East Cesar Chavez Street (80' R.O.W.), with the westerly right-of-way line of Trinity Street (80' R.O.W.), being the southeasterly corner of said Lot 6;

THENCE, N73°28'36"W, leaving the westerly right-of-way line of Trinity Street, along the northerly right-of-way line of East Cesar Chavez Street, being the southerly line of said Lot 6, a distance of 0.92 feet to the POINT OF BEGINNING and northeasterly corner hereof;

**THENCE**, leaving the southerly line of said Lot 6, over and across the East Cesar Chavez Street right-of-way, for the easterly and southerly lines hereof, the following two (2) courses and distances:

1) S16°31'24"W, a distance of 4.90 feet to the southeasterly corner hereof;

MARK JERRY JEZISEK

Item C-22 FN NO. 17-159 (MJJ) MAY 10, 2017 PAGE 2 OF 2

2) N62°37'47"W, a distance of 26.02 feet to a point in the northerly right-of-way line of East Cesar Chavez Street, being the southerly line of said Lot 6, for the northwesterly corner hereof, from which a 1/2 inch iron rod with "BURY" cap set at the intersection of the northerly right-of-way line of East Cesar Chavez Street, with the easterly right-of-way line of San Jacinto Boulevard (80' R.O.W.), being the southwesterly corner of Lot 1 of said Block 8 Original City of Austin of record bears, N73°28'36"W, a distance of 249.73 feet;

THENCE, S73°28'36"E, along the northerly right-of-way line of East Cesar Chavez Street, being the southerly line of said Lot 6 for the northerly line hereof, a distance of 25.56 feet to the POINT OF BEGINNING, containing an area of 63 square feet of land, more or less, within these metes and bounds.