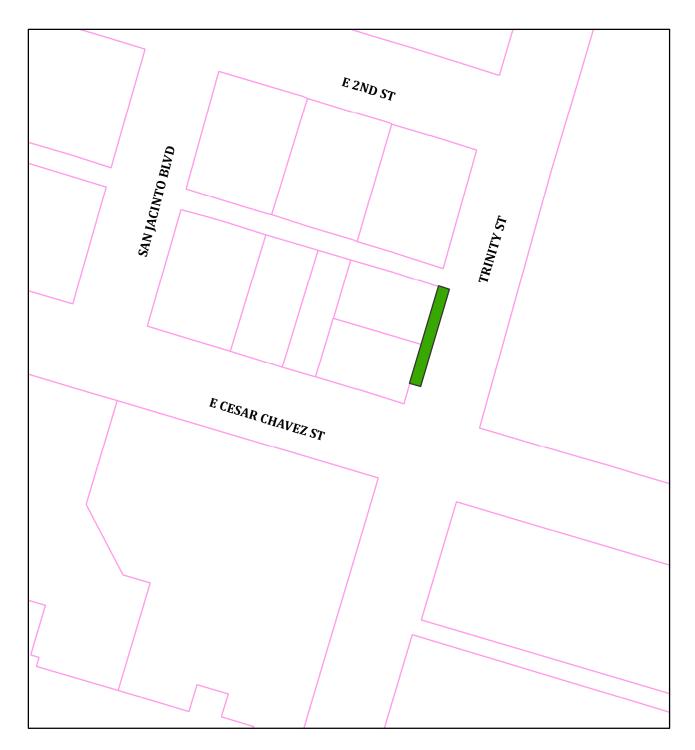

## Proposed Right-of-Way encroachment at E Cesar Chavez St at Trinity St

This product is for informational purposes and may not have been prepared for or be suitable for legal, engineering, or surveying purposes. It does not represent an on-the-ground survey and represents only the approximate relative location of property boundaries.

This product has been produced by the Office of Real Estate Services for the sole purpose of geographic reference. No warranty is made by the City of Austin regarding specific accuracy or completeness.

Produced by CBoas, 5/15/2017

Item C-22 4 of 44