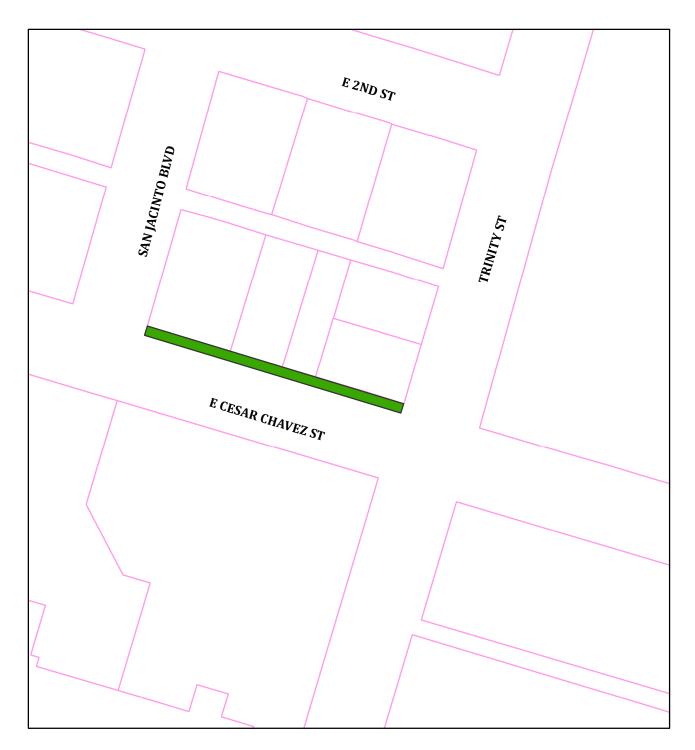

## Proposed Right-of-Way encroachment at E Cesar Chavez St at Trinity St

This product is for informational purposes and may not have been prepared for or be suitable for legal, engineering, or surveying purposes. It does not represent an on-the-ground survey and represents only the approximate relative location of property boundaries.

This product has been produced by the Office of Real Estate Services for the sole purpose of geographic reference. No warranty is made by the City of Austin regarding specific accuracy or completeness.

Produced by CBoas, 5/15/2017

Item C-22 4 of 44