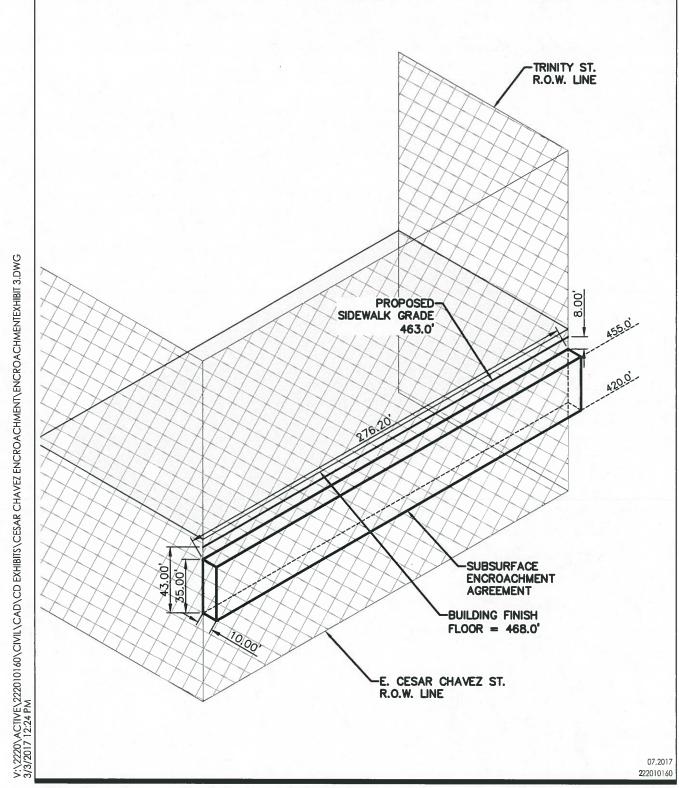

Item C-22 9 of 44

F#9680-1605

EXHIBIT "A"

CITY OF AUSTIN TO SOUTH 1/2 BLOCK 8 VENTURE A TEXAS GENERAL PARTNERSHIP (AERIAL ENCROACHMENT AGREEMENT)

177 SQUARE FEET
CESAR CHAVEZ AND TRINITY
HKS, INC.

FN NO. 17-160 (MJJ) MAY 10, 2017 JOB NO. 222010160

#### DESCRIPTION

OF 177 SQUARE FEET OF LAND SITUATED IN THE CITY OF AUSTIN, TRAVIS COUNTY, TEXAS BEING A PORTION OF THE EAST CESAR CHAVEZ STREET RIGHT-OF-WAY (80' WIDE) ADJACENT TO LOTS 4-6 OF BLOCK 8 ORIGINAL CITY OF AUSTIN, AS SHOWN BY THE MAP OR PLAT ON FILE AT THE GENERAL LAND OFFICE OF THE STATE OF TEXAS; SAID LOTS 4-6 CONVEYED TO SOUTH 1/2 BLOCK 8 VENTURE, A TEXAS GENERAL PARTNERSHIP BY DEED OF RECORD IN DOCUMENT NOS. 2014181564, 2014181561 AND 2014182472 ALL OF THE OFFICIAL PUBLIC RECORDS OF TRAVIS COUNTY, TEXAS; SAID 177 SQUARE FEET OF LAND BEING LOCATED ABOVE THE PROPOSED FINISH SIDEWALK GRADE OF 463.0' (based on NAVD88) ON A LEVEL PLANE BEGINNING AT AN ELEVATION OF 487.0' (based on NAVD88) WHICH IS 24.0 FEET ABOVE THE PROPOSED FINISH SIDEWALK GRADE AND EXTENDING TO A HEIGHT OF 360.66 FEET ABOVE SAID PROPOSED FINISH SIDEWALK GRADE TO THE APPROXIMATE ELEVATION OF 823.66'; SAID 177 SQUARE FEET OF LAND BEING MORE PARTICULARLY DESCRIBED BY METES AND BOUNDS AS FOLLOWS:

COMMENCING, at a 1/2 inch iron rod with "BURY" cap set at the intersection of the northerly right-of-way line of East Cesar Chavez Street (80' R.O.W.), with the westerly right-of-way line of Trinity Street (80' R.O.W.), being the southeasterly corner of said Lot 6;

THENCE, N73°28'36"W, leaving the westerly right-of-way line of Trinity Street, along the northerly right-of-way line of East Cesar Chavez Street, being the southerly line of said Lot 6, a distance of 32.67 feet to the POINT OF BEGINNING and northeasterly corner hereof;

**THENCE**, leaving the southerly line of said Lot 6, over and across the East Cesar Chavez Street right-of-way, for the easterly, southerly and westerly lines hereof, the following two (2) courses and distances:

- 1) S16°31'24"W, a distance of 2.89 feet to the southeasterly corner hereof;
- 2) N73°28'36"W, a distance of 61.23 feet to the southwesterly corner hereof;

Item C-22 10 of 44

FN NO. 17-160 (MJJ) MAY 10, 2017 PAGE 2 OF 2

N16°47'56"E, a distance of 2.89 feet to a point in the northerly right-of-way line of East Cesar Chavez Street, being the southerly line of said Lot 4, for the northwesterly corner hereof, from which a 1/2 inch iron rod with "BURY" cap set at the intersection of the northerly right-of-way line of East Cesar Chavez Street, with the easterly right-of-way line of San Jacinto Boulevard (80' R.O.W.), being the southwesterly corner of Lot 1 of said Block 8 Original City of Austin of record bears, N73°28'36"W, a distance of 182.31 feet;

THENCE, S73°28'36"E, along the northerly right-of-way line of East Cesar Chavez Street, being the southerly line of said Lots 4-6, for the northerly line hereof, a distance of 61.22 feet to the POINT OF BEGINNING, containing an area of 177 square feet of land, more or less, within these metes and bounds.