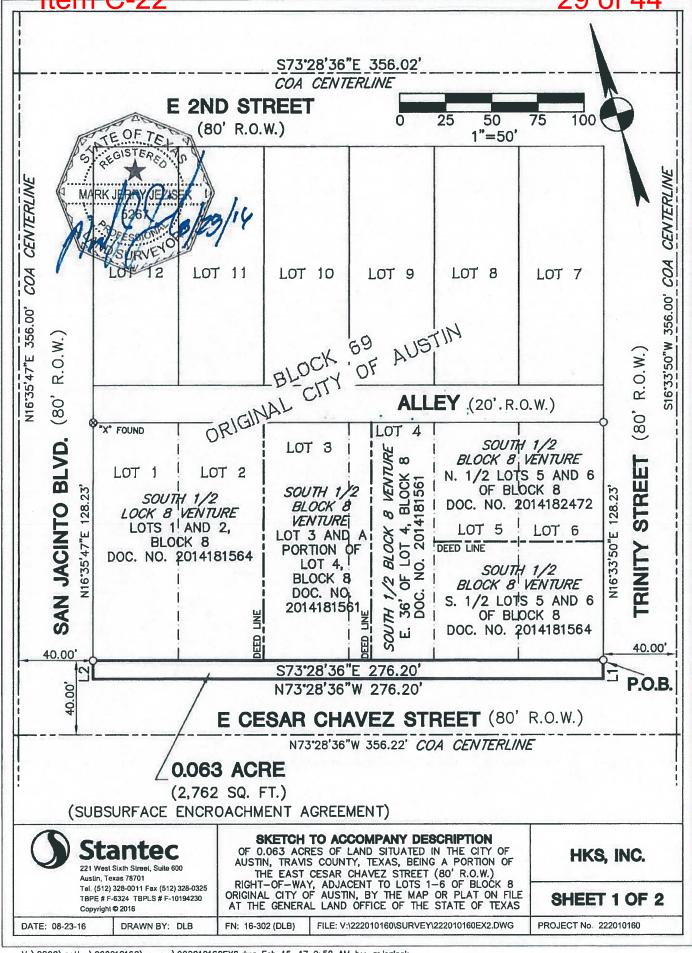

Item C-22 9 of 44

F#9680-1605

EXHIBIT "A"

CITY OF AUSTIN TO SOUTH 1/2 BLOCK 8 VENTURE A TEXAS GENERAL PARTNERSHIP (AERIAL ENCROACHMENT AGREEMENT)

177 SQUARE FEET
CESAR CHAVEZ AND TRINITY
HKS, INC.

FN NO. 17-160 (MJJ) MAY 10, 2017 JOB NO. 222010160

#### DESCRIPTION

OF 177 SQUARE FEET OF LAND SITUATED IN THE CITY OF AUSTIN, TRAVIS COUNTY, TEXAS BEING A PORTION OF THE EAST CESAR CHAVEZ STREET RIGHT-OF-WAY (80' WIDE) ADJACENT TO LOTS 4-6 OF BLOCK 8 ORIGINAL CITY OF AUSTIN, AS SHOWN BY THE MAP OR PLAT ON FILE AT THE GENERAL LAND OFFICE OF THE STATE OF TEXAS; SAID LOTS 4-6 CONVEYED TO SOUTH 1/2 BLOCK 8 VENTURE, A TEXAS GENERAL PARTNERSHIP BY DEED OF RECORD IN DOCUMENT NOS. 2014181564, 2014181561 AND 2014182472 ALL OF THE OFFICIAL PUBLIC RECORDS OF TRAVIS COUNTY, TEXAS; SAID 177 SQUARE FEET OF LAND BEING LOCATED ABOVE THE PROPOSED FINISH SIDEWALK GRADE OF 463.0' (based on NAVD88) ON A LEVEL PLANE BEGINNING AT AN ELEVATION OF 487.0' (based on NAVD88) WHICH IS 24.0 FEET ABOVE THE PROPOSED FINISH SIDEWALK GRADE AND EXTENDING TO A HEIGHT OF 360.66 FEET ABOVE SAID PROPOSED FINISH SIDEWALK GRADE TO THE APPROXIMATE ELEVATION OF 823.66'; SAID 177 SQUARE FEET OF LAND BEING MORE PARTICULARLY DESCRIBED BY METES AND BOUNDS AS FOLLOWS:

COMMENCING, at a 1/2 inch iron rod with "BURY" cap set at the intersection of the northerly right-of-way line of East Cesar Chavez Street (80' R.O.W.), with the westerly right-of-way line of Trinity Street (80' R.O.W.), being the southeasterly corner of said Lot 6;

THENCE, N73°28'36"W, leaving the westerly right-of-way line of Trinity Street, along the northerly right-of-way line of East Cesar Chavez Street, being the southerly line of said Lot 6, a distance of 32.67 feet to the POINT OF BEGINNING and northeasterly corner hereof;

**THENCE**, leaving the southerly line of said Lot 6, over and across the East Cesar Chavez Street right-of-way, for the easterly, southerly and westerly lines hereof, the following two (2) courses and distances:

- 1) S16°31'24"W, a distance of 2.89 feet to the southeasterly corner hereof;
- 2) N73°28'36"W, a distance of 61.23 feet to the southwesterly corner hereof;

Item C-22 10 of 44

FN NO. 17-160 (MJJ) MAY 10, 2017 PAGE 2 OF 2

N16°47'56"E, a distance of 2.89 feet to a point in the northerly right-of-way line of East Cesar Chavez Street, being the southerly line of said Lot 4, for the northwesterly corner hereof, from which a 1/2 inch iron rod with "BURY" cap set at the intersection of the northerly right-of-way line of East Cesar Chavez Street, with the easterly right-of-way line of San Jacinto Boulevard (80' R.O.W.), being the southwesterly corner of Lot 1 of said Block 8 Original City of Austin of record bears, N73°28'36"W, a distance of 182.31 feet;

THENCE, S73°28'36"E, along the northerly right-of-way line of East Cesar Chavez Street, being the southerly line of said Lots 4-6, for the northerly line hereof, a distance of 61.22 feet to the POINT OF BEGINNING, containing an area of 177 square feet of land, more or less, within these metes and bounds.