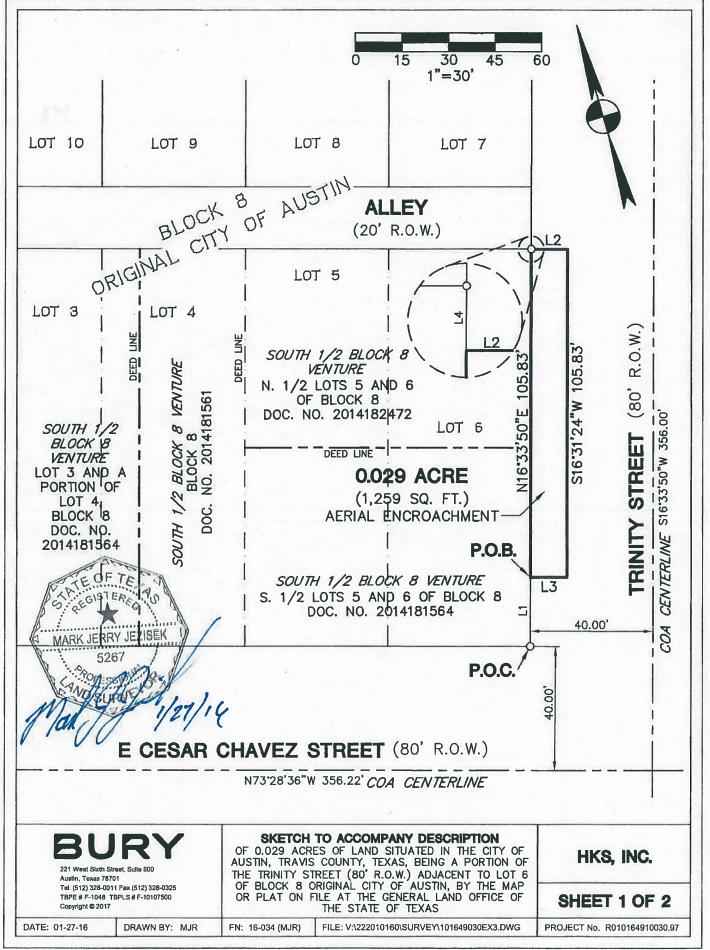

Item C-22 9 of 44

F#9680-1605

EXHIBIT "A"

CITY OF AUSTIN TO SOUTH 1/2 BLOCK 8 VENTURE A TEXAS GENERAL PARTNERSHIP (AERIAL ENCROACHMENT AGREEMENT)

177 SQUARE FEET
CESAR CHAVEZ AND TRINITY
HKS, INC.

FN NO. 17-160 (MJJ) MAY 10, 2017 JOB NO. 222010160

#### DESCRIPTION

OF 177 SQUARE FEET OF LAND SITUATED IN THE CITY OF AUSTIN, TRAVIS COUNTY, TEXAS BEING A PORTION OF THE EAST CESAR CHAVEZ STREET RIGHT-OF-WAY (80' WIDE) ADJACENT TO LOTS 4-6 OF BLOCK 8 ORIGINAL CITY OF AUSTIN, AS SHOWN BY THE MAP OR PLAT ON FILE AT THE GENERAL LAND OFFICE OF THE STATE OF TEXAS; SAID LOTS 4-6 CONVEYED TO SOUTH 1/2 BLOCK 8 VENTURE, A TEXAS GENERAL PARTNERSHIP BY DEED OF RECORD IN DOCUMENT NOS. 2014181564, 2014181561 AND 2014182472 ALL OF THE OFFICIAL PUBLIC RECORDS OF TRAVIS COUNTY, TEXAS; SAID 177 SQUARE FEET OF LAND BEING LOCATED ABOVE THE PROPOSED FINISH SIDEWALK GRADE OF 463.0' (based on NAVD88) ON A LEVEL PLANE BEGINNING AT AN ELEVATION OF 487.0' (based on NAVD88) WHICH IS 24.0 FEET ABOVE THE PROPOSED FINISH SIDEWALK GRADE AND EXTENDING TO A HEIGHT OF 360.66 FEET ABOVE SAID PROPOSED FINISH SIDEWALK GRADE TO THE APPROXIMATE ELEVATION OF 823.66'; SAID 177 SQUARE FEET OF LAND BEING MORE PARTICULARLY DESCRIBED BY METES AND BOUNDS AS FOLLOWS:

COMMENCING, at a 1/2 inch iron rod with "BURY" cap set at the intersection of the northerly right-of-way line of East Cesar Chavez Street (80' R.O.W.), with the westerly right-of-way line of Trinity Street (80' R.O.W.), being the southeasterly corner of said Lot 6;

THENCE, N73°28'36"W, leaving the westerly right-of-way line of Trinity Street, along the northerly right-of-way line of East Cesar Chavez Street, being the southerly line of said Lot 6, a distance of 32.67 feet to the POINT OF BEGINNING and northeasterly corner hereof;

**THENCE**, leaving the southerly line of said Lot 6, over and across the East Cesar Chavez Street right-of-way, for the easterly, southerly and westerly lines hereof, the following two (2) courses and distances:

- 1) S16°31'24"W, a distance of 2.89 feet to the southeasterly corner hereof;
- 2) N73°28'36"W, a distance of 61.23 feet to the southwesterly corner hereof;

Item C-22 10 of 44

FN NO. 17-160 (MJJ) MAY 10, 2017 PAGE 2 OF 2

N16°47'56"E, a distance of 2.89 feet to a point in the northerly right-of-way line of East Cesar Chavez Street, being the southerly line of said Lot 4, for the northwesterly corner hereof, from which a 1/2 inch iron rod with "BURY" cap set at the intersection of the northerly right-of-way line of East Cesar Chavez Street, with the easterly right-of-way line of San Jacinto Boulevard (80' R.O.W.), being the southwesterly corner of Lot 1 of said Block 8 Original City of Austin of record bears, N73°28'36"W, a distance of 182.31 feet;

THENCE, S73°28'36"E, along the northerly right-of-way line of East Cesar Chavez Street, being the southerly line of said Lots 4-6, for the northerly line hereof, a distance of 61.22 feet to the POINT OF BEGINNING, containing an area of 177 square feet of land, more or less, within these metes and bounds.

#### **LEGEND**

• 1/2" IRON ROD FOUND

O 1/2" IRON ROD WITH
"BURY" CAP SET

P.O.B. POINT OF BEGINNING
P.O.C. POINT OF COMMENCEMENT

|     | LINE TABLE  |          |  |
|-----|-------------|----------|--|
| NO. | BEARING     | DISTANCE |  |
| L1  | N73"28'36"W | 32.67'   |  |
| L2  | S16'31'24"W | 2.89'    |  |
| L3  | N73°28'36"W | 61.23    |  |
| L4  | N16'47'56"E | 2.89'    |  |
| L5  | S73'28'36"E | 61.22'   |  |