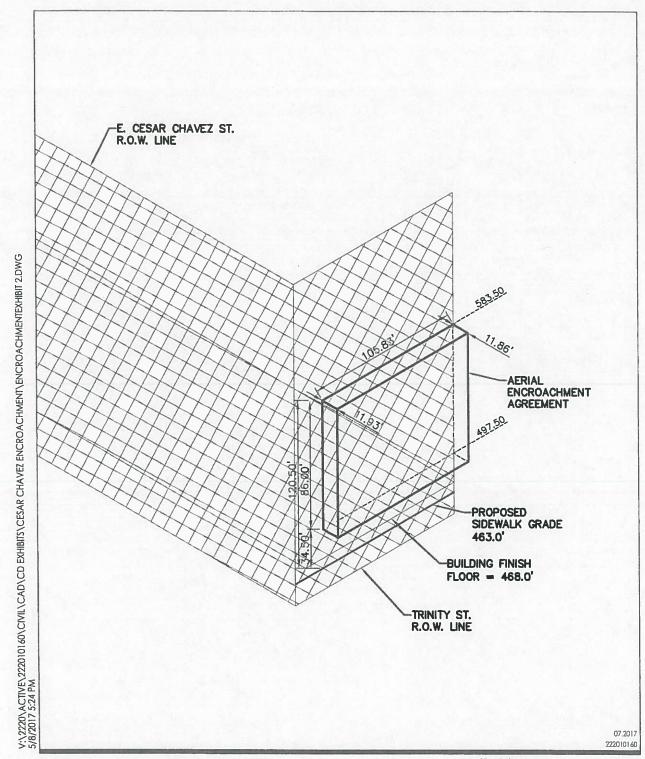

Item C-22 9 of 44

F#9680-1605

EXHIBIT "A"

CITY OF AUSTIN TO SOUTH 1/2 BLOCK 8 VENTURE A TEXAS GENERAL PARTNERSHIP (AERIAL ENCROACHMENT AGREEMENT)

177 SQUARE FEET
CESAR CHAVEZ AND TRINITY
HKS, INC.

FN NO. 17-160 (MJJ) MAY 10, 2017 JOB NO. 222010160

#### DESCRIPTION

OF 177 SQUARE FEET OF LAND SITUATED IN THE CITY OF AUSTIN, TRAVIS COUNTY, TEXAS BEING A PORTION OF THE EAST CESAR CHAVEZ STREET RIGHT-OF-WAY (80' WIDE) ADJACENT TO LOTS 4-6 OF BLOCK 8 ORIGINAL CITY OF AUSTIN, AS SHOWN BY THE MAP OR PLAT ON FILE AT THE GENERAL LAND OFFICE OF THE STATE OF TEXAS; SAID LOTS 4-6 CONVEYED TO SOUTH 1/2 BLOCK 8 VENTURE, A TEXAS GENERAL PARTNERSHIP BY DEED OF RECORD IN DOCUMENT NOS. 2014181564, 2014181561 AND 2014182472 ALL OF THE OFFICIAL PUBLIC RECORDS OF TRAVIS COUNTY, TEXAS; SAID 177 SQUARE FEET OF LAND BEING LOCATED ABOVE THE PROPOSED FINISH SIDEWALK GRADE OF 463.0' (based on NAVD88) ON A LEVEL PLANE BEGINNING AT AN ELEVATION OF 487.0' (based on NAVD88) WHICH IS 24.0 FEET ABOVE THE PROPOSED FINISH SIDEWALK GRADE AND EXTENDING TO A HEIGHT OF 360.66 FEET ABOVE SAID PROPOSED FINISH SIDEWALK GRADE TO THE APPROXIMATE ELEVATION OF 823.66'; SAID 177 SQUARE FEET OF LAND BEING MORE PARTICULARLY DESCRIBED BY METES AND BOUNDS AS FOLLOWS:

Title

**BUILDING ENCROACHMENT** 

Item C-22 14 of 44

F#9680-1605

EXHIBIT "A"

CITY OF AUSTIN TO SOUTH 1/2 BLOCK 8 VENTURE A TEXAS GENERAL PARTNERSHIP (AERIAL ENCROACHMENT AGREEMENT)

63 SQUARE FEET CESAR CHAVEZ AND TRINITY HKS, INC.

#### DESCRIPTION

OF 63 SQUARE FEET OF LAND SITUATED IN THE CITY OF AUSTIN, TRAVIS COUNTY, TEXAS BEING A PORTION OF THE EAST CESAR CHAVEZ STREET RIGHT-OF-WAY (80' WIDE) ADJACENT TO LOT 6 OF BLOCK 8 ORIGINAL CITY OF AUSTIN, AS SHOWN BY THE MAP OR PLAT ON FILE AT THE GENERAL LAND OFFICE OF THE STATE OF TEXAS; SAID LOT 6 CONVEYED TO SOUTH 1/2 BLOCK 8 VENTURE, A TEXAS GENERAL PARTNERSHIP BY DEED OF RECORD IN DOCUMENT NOS. 2014181564 AND 2014182472 BOTH OF THE OFFICIAL PUBLIC RECORDS OF TRAVIS COUNTY, TEXAS; SAID 63 SQUARE FEET OF LAND BEING LOCATED ABOVE THE PROPOSED FINISH SIDEWALK GRADE OF. 463.0' (based on NAVD88) ON A LEVEL PLANE BEGINNING AT AN ELEVATION OF 573.0' (based on NAVD88) WHICH IS 110.0 FEET ABOVE THE PROPOSED FINISH SIDEWALK GRADE AND EXTENDING TO A HEIGHT OF 387.75 FEET ABOVE SAID PROPOSED FINISH SIDEWALK GRADE TO THE APPROXIMATE ELEVATION OF 850.75'; SAID 63 SQUARE FEET OF LAND BEING MORE PARTICULARLY DESCRIBED BY METES AND BOUNDS AS FOLLOWS: