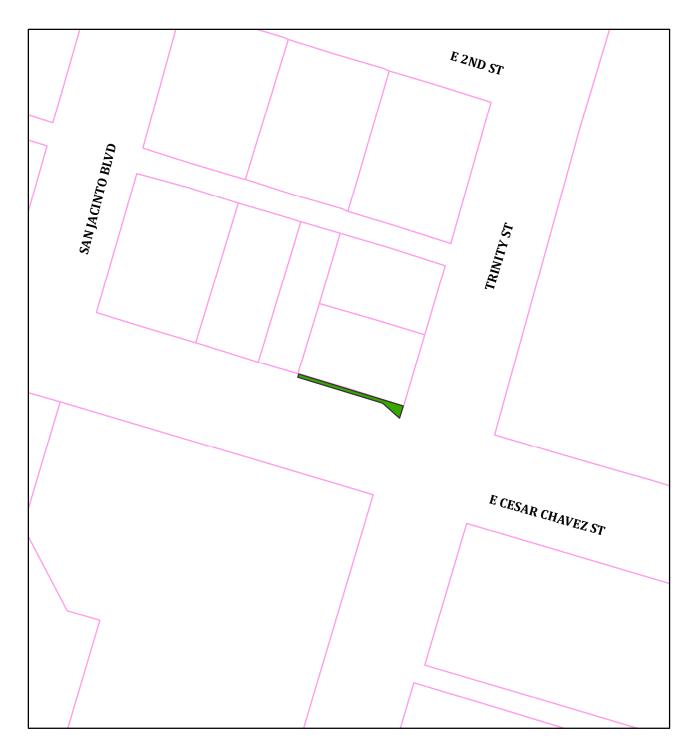

## Proposed Right-of-Way encroachment at E Cesar Chavez St at Trinity St

This product is for informational purposes and may not have been prepared for or be suitable for legal, engineering, or surveying purposes. It does not represent an on-the-ground survey and represents only the approximate relative location of property boundaries.

This product has been produced by the Office of Real Estate Services for the sole purpose of geographic reference. No warranty is made by the City of Austin regarding specific accuracy or completeness.

Produced by CBoas, 5/15/2017

Item C-22 4 of 44