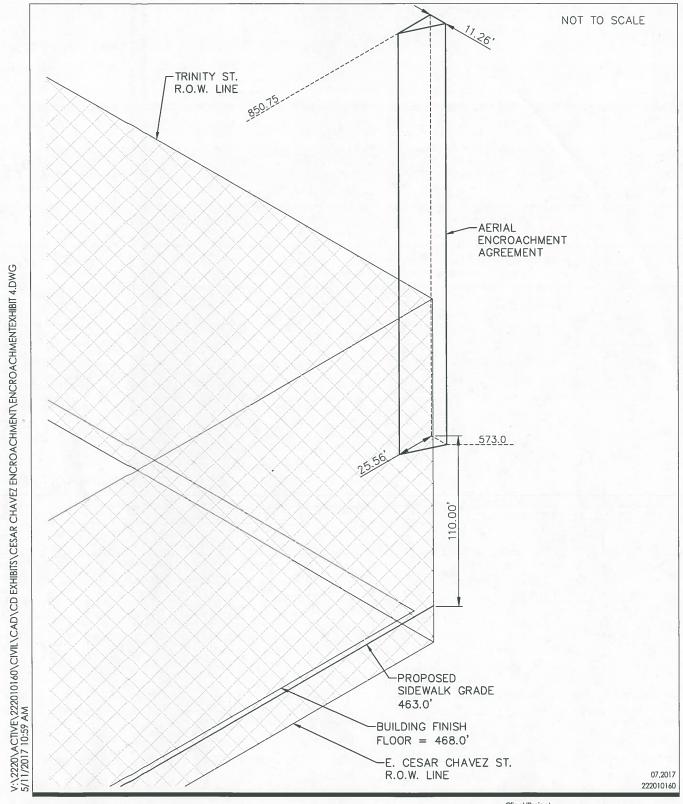

Item C-22 9 of 44

F#9680-1605

EXHIBIT "A"

CITY OF AUSTIN TO SOUTH 1/2 BLOCK 8 VENTURE A TEXAS GENERAL PARTNERSHIP (AERIAL ENCROACHMENT AGREEMENT)

177 SQUARE FEET
CESAR CHAVEZ AND TRINITY
HKS, INC.

FN NO. 17-160 (MJJ) MAY 10, 2017 JOB NO. 222010160

#### DESCRIPTION

OF 177 SQUARE FEET OF LAND SITUATED IN THE CITY OF AUSTIN, TRAVIS COUNTY, TEXAS BEING A PORTION OF THE EAST CESAR CHAVEZ STREET RIGHT-OF-WAY (80' WIDE) ADJACENT TO LOTS 4-6 OF BLOCK 8 ORIGINAL CITY OF AUSTIN, AS SHOWN BY THE MAP OR PLAT ON FILE AT THE GENERAL LAND OFFICE OF THE STATE OF TEXAS; SAID LOTS 4-6 CONVEYED TO SOUTH 1/2 BLOCK 8 VENTURE, A TEXAS GENERAL PARTNERSHIP BY DEED OF RECORD IN DOCUMENT NOS. 2014181564, 2014181561 AND 2014182472 ALL OF THE OFFICIAL PUBLIC RECORDS OF TRAVIS COUNTY, TEXAS; SAID 177 SQUARE FEET OF LAND BEING LOCATED ABOVE THE PROPOSED FINISH SIDEWALK GRADE OF 463.0' (based on NAVD88) ON A LEVEL PLANE BEGINNING AT AN ELEVATION OF 487.0' (based on NAVD88) WHICH IS 24.0 FEET ABOVE THE PROPOSED FINISH SIDEWALK GRADE AND EXTENDING TO A HEIGHT OF 360.66 FEET ABOVE SAID PROPOSED FINISH SIDEWALK GRADE TO THE APPROXIMATE ELEVATION OF 823.66'; SAID 177 SQUARE FEET OF LAND BEING MORE PARTICULARLY DESCRIBED BY METES AND BOUNDS AS FOLLOWS:

COMMENCING, at a 1/2 inch iron rod with "BURY" cap set at the intersection of the northerly right-of-way line of East Cesar Chavez Street (80' R.O.W.), with the westerly right-of-way line of Trinity Street (80' R.O.W.), being the southeasterly corner of said Lot 6;

THENCE, N73°28'36"W, leaving the westerly right-of-way line of Trinity Street, along the northerly right-of-way line of East Cesar Chavez Street, being the southerly line of said Lot 6, a distance of 32.67 feet to the POINT OF BEGINNING and northeasterly corner hereof;

**THENCE**, leaving the southerly line of said Lot 6, over and across the East Cesar Chavez Street right-of-way, for the easterly, southerly and westerly lines hereof, the following two (2) courses and distances:

- 1) S16°31'24"W, a distance of 2.89 feet to the southeasterly corner hereof;
- 2) N73°28'36"W, a distance of 61.23 feet to the southwesterly corner hereof;

Item C-22 10 of 44

FN NO. 17-160 (MJJ) MAY 10, 2017 PAGE 2 OF 2

N16°47'56"E, a distance of 2.89 feet to a point in the northerly right-of-way line of East Cesar Chavez Street, being the southerly line of said Lot 4, for the northwesterly corner hereof, from which a 1/2 inch iron rod with "BURY" cap set at the intersection of the northerly right-of-way line of East Cesar Chavez Street, with the easterly right-of-way line of San Jacinto Boulevard (80' R.O.W.), being the southwesterly corner of Lot 1 of said Block 8 Original City of Austin of record bears, N73°28'36"W, a distance of 182.31 feet;

THENCE, S73°28'36"E, along the northerly right-of-way line of East Cesar Chavez Street, being the southerly line of said Lots 4-6, for the northerly line hereof, a distance of 61.22 feet to the POINT OF BEGINNING, containing an area of 177 square feet of land, more or less, within these metes and bounds.