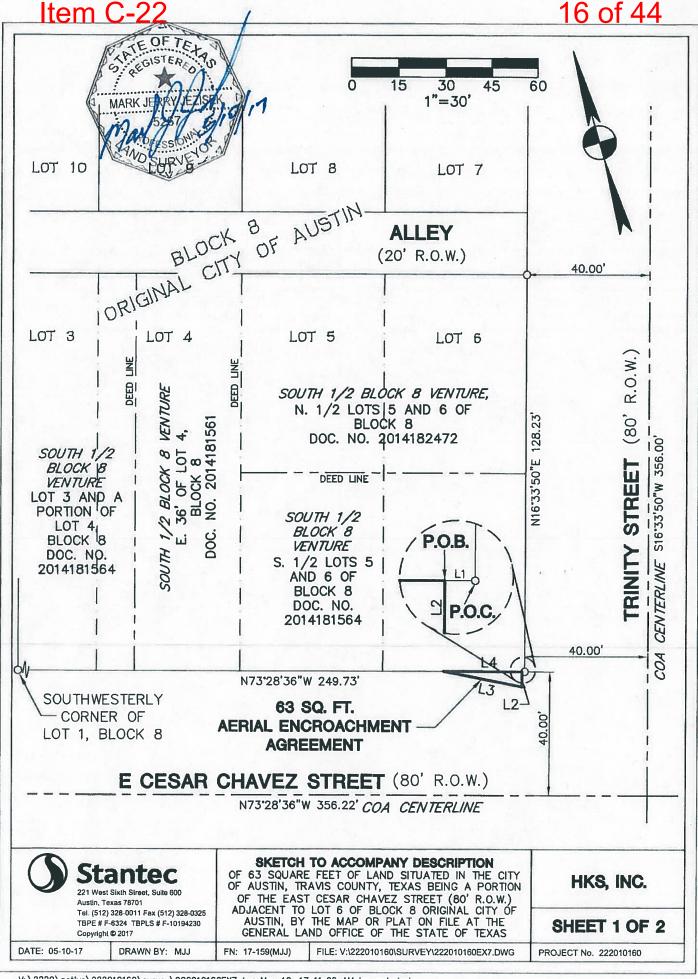

Item C-22 9 of 44

F#9680-1605

EXHIBIT "A"

CITY OF AUSTIN TO SOUTH 1/2 BLOCK 8 VENTURE A TEXAS GENERAL PARTNERSHIP (AERIAL ENCROACHMENT AGREEMENT)

177 SQUARE FEET
CESAR CHAVEZ AND TRINITY
HKS, INC.

FN NO. 17-160 (MJJ) MAY 10, 2017 JOB NO. 222010160

#### DESCRIPTION

OF 177 SQUARE FEET OF LAND SITUATED IN THE CITY OF AUSTIN, TRAVIS COUNTY, TEXAS BEING A PORTION OF THE EAST CESAR CHAVEZ STREET RIGHT-OF-WAY (80' WIDE) ADJACENT TO LOTS 4-6 OF BLOCK 8 ORIGINAL CITY OF AUSTIN, AS SHOWN BY THE MAP OR PLAT ON FILE AT THE GENERAL LAND OFFICE OF THE STATE OF TEXAS; SAID LOTS 4-6 CONVEYED TO SOUTH 1/2 BLOCK 8 VENTURE, A TEXAS GENERAL PARTNERSHIP BY DEED OF RECORD IN DOCUMENT NOS. 2014181564, 2014181561 AND 2014182472 ALL OF THE OFFICIAL PUBLIC RECORDS OF TRAVIS COUNTY, TEXAS; SAID 177 SQUARE FEET OF LAND BEING LOCATED ABOVE THE PROPOSED FINISH SIDEWALK GRADE OF 463.0' (based on NAVD88) ON A LEVEL PLANE BEGINNING AT AN ELEVATION OF 487.0' (based on NAVD88) WHICH IS 24.0 FEET ABOVE THE PROPOSED FINISH SIDEWALK GRADE AND EXTENDING TO A HEIGHT OF 360.66 FEET ABOVE SAID PROPOSED FINISH SIDEWALK GRADE TO THE APPROXIMATE ELEVATION OF 823.66'; SAID 177 SQUARE FEET OF LAND BEING MORE PARTICULARLY DESCRIBED BY METES AND BOUNDS AS FOLLOWS:

COMMENCING, at a 1/2 inch iron rod with "BURY" cap set at the intersection of the northerly right-of-way line of East Cesar Chavez Street (80' R.O.W.), with the westerly right-of-way line of Trinity Street (80' R.O.W.), being the southeasterly corner of said Lot 6;

THENCE, N73°28'36"W, leaving the westerly right-of-way line of Trinity Street, along the northerly right-of-way line of East Cesar Chavez Street, being the southerly line of said Lot 6, a distance of 32.67 feet to the POINT OF BEGINNING and northeasterly corner hereof;

**THENCE**, leaving the southerly line of said Lot 6, over and across the East Cesar Chavez Street right-of-way, for the easterly, southerly and westerly lines hereof, the following two (2) courses and distances:

- 1) S16°31'24"W, a distance of 2.89 feet to the southeasterly corner hereof;
- 2) N73°28'36"W, a distance of 61.23 feet to the southwesterly corner hereof;

Item C-22 10 of 44

FN NO. 17-160 (MJJ) MAY 10, 2017 PAGE 2 OF 2

N16°47'56"E, a distance of 2.89 feet to a point in the northerly right-of-way line of East Cesar Chavez Street, being the southerly line of said Lot 4, for the northwesterly corner hereof, from which a 1/2 inch iron rod with "BURY" cap set at the intersection of the northerly right-of-way line of East Cesar Chavez Street, with the easterly right-of-way line of San Jacinto Boulevard (80' R.O.W.), being the southwesterly corner of Lot 1 of said Block 8 Original City of Austin of record bears, N73°28'36"W, a distance of 182.31 feet;

THENCE, S73°28'36"E, along the northerly right-of-way line of East Cesar Chavez Street, being the southerly line of said Lots 4-6, for the northerly line hereof, a distance of 61.22 feet to the POINT OF BEGINNING, containing an area of 177 square feet of land, more or less, within these metes and bounds.

#### **LEGEND**

• 1/2" IRON ROD FOUND

O 1/2" IRON ROD WITH
"BURY" CAP SET

P.O.B. POINT OF BEGINNING
P.O.C. POINT OF COMMENCEMENT

|     | LINE TABLE  |          |  |
|-----|-------------|----------|--|
| NO. | BEARING     | DISTANCE |  |
| L1  | N73"28'36"W | 32.67'   |  |
| L2  | S16'31'24"W | 2.89'    |  |
| L3  | N73°28'36"W | 61.23    |  |
| L4  | N16'47'56"E | 2.89'    |  |
| L5  | S73'28'36"E | 61.22'   |  |