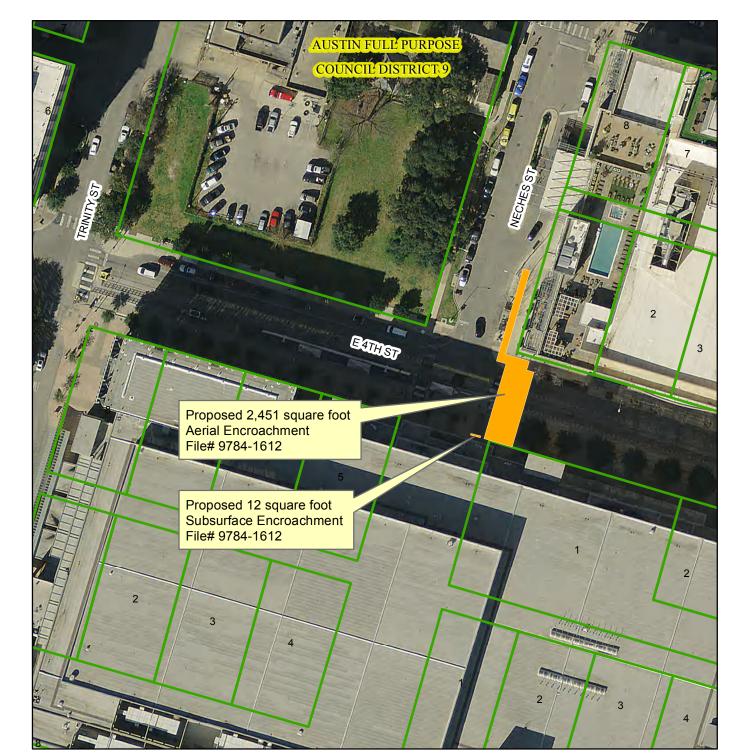

Proposed Subsurface and Aerial Encroachments at 400 1/2 Neches St

Proposed Encroachment 2015 Aerial Imagery, City of Austin

This product is for informational purposes and may not have been prepared for or be suitable for legal, engineering, or surveying purposes. It does not represent an on-the-ground survey and represents only the approximate relative location of property boundaries.