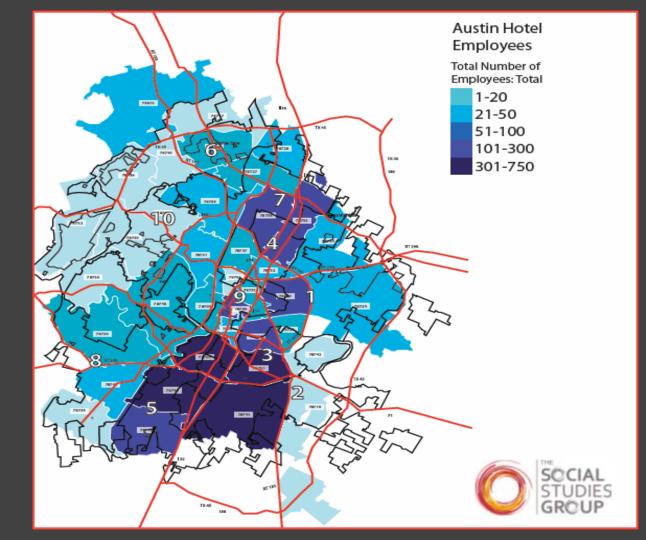

## **ACVB HOT TAX ALLOCATION VS. HOTEL INVENTORY**

3

| Z | # of<br>Workers | Zip Code | # of<br>Workers | Zip Code | # of<br>Workers | Zip Code |
|---|-----------------|----------|-----------------|----------|-----------------|----------|
|   | 205             | 78735    | 1,509           | 78613    | 1,509           | 78613    |
|   | 160             | 78739    | 101             | 78701    | 101             | 78701    |
|   | 3,489           | 78741    | 1,003           | 78702    | 1,003           | 78702    |
|   | 10              | 78742    | 221             | 78703    | 221             | 78703    |
|   | 2,766           | 78744    | 2,542           | 78704    | 2,542           | 78704    |
|   | 3,296           | 78745    | 1,230           | 78705    | 1,230           | 78705    |
|   | 264             | 78746    | 445             | 78717    | 445             | 78717    |
|   | 1,536           | 78748    | 21              | 78719    | 21              | 78719    |
|   | 800             | 78749    | 459             | 78721    | 459             | 78721    |
|   | 672             | 78750    | 448             | 78722    | 448             | 78722    |

# of Workers

1,021

2,945

323

273

898

2,373

1,168

36,577

| Zip Code | # of<br>Workers |
|----------|-----------------|
| 78613    | 64              |
| 78701    | 65              |
| 78702    | 177             |
| 78703    | 34              |
| 78704    | 356             |
| 78705    | 103             |
| 78712    | 1               |
| 78717    | 20              |
| 78719    | 4               |
| 78721    | 46              |

| Zip Code | # of<br>Workers |
|----------|-----------------|
| 78722    | 22              |
| 78723    | 168             |
| 78724    | 92              |
| 78726    | 9               |
| 78727    | 44              |
| 78728    | 64              |
| 78729    | 33              |
| 78730    | 9               |
| 78731    | 61              |
| 78732    | 8               |

| Zip Code | # of<br>Workers |  |  |
|----------|-----------------|--|--|
| 78733    | 3               |  |  |
| 78735    | 37              |  |  |
| 78739    | 16              |  |  |
| 78741    | 749             |  |  |
| 78742    | 2               |  |  |
| 78744    | 344             |  |  |
| 78745    | 393             |  |  |
| 78746    | 33              |  |  |
| 78748    | 212             |  |  |
| 78749    | 89              |  |  |

| Zip Code | # of<br>Workers |
|----------|-----------------|
| 78750    | 19              |
| 78751    | 48              |
| 78752    | 76              |
| 78753    | 220             |
| 78754    | 72              |
| 78756    | 16              |
| 78757    | 41              |
| 78758    | 146             |
| 78759    | 59              |
| Total    | 3,955           |