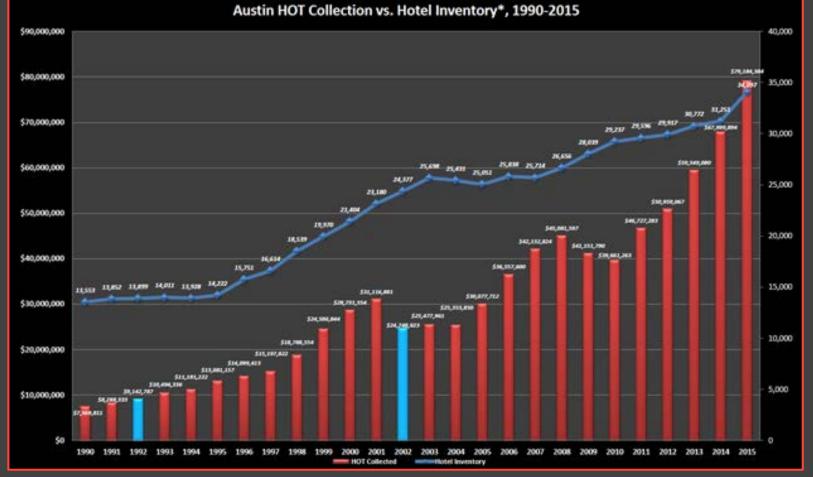

## OT TAX IS SELF-REGULATING IN GOOD TIMES, IT GROWS. IN A DOWNTURN, IT DECREASES.

## **ACVB HOT TAX ALLOCATION VS. HOTEL INVENTORY**

3

| Z | # of<br>Workers | Zip Code | # of<br>Workers | Zip Code | # of<br>Workers | Zip Code |
|---|-----------------|----------|-----------------|----------|-----------------|----------|
|   | 205             | 78735    | 1,509           | 78613    | 1,509           | 78613    |
|   | 160             | 78739    | 101             | 78701    | 101             | 78701    |
|   | 3,489           | 78741    | 1,003           | 78702    | 1,003           | 78702    |
|   | 10              | 78742    | 221             | 78703    | 221             | 78703    |
|   | 2,766           | 78744    | 2,542           | 78704    | 2,542           | 78704    |
|   | 3,296           | 78745    | 1,230           | 78705    | 1,230           | 78705    |
|   | 264             | 78746    | 445             | 78717    | 445             | 78717    |
|   | 1,536           | 78748    | 21              | 78719    | 21              | 78719    |
|   | 800             | 78749    | 459             | 78721    | 459             | 78721    |
|   | 672             | 78750    | 448             | 78722    | 448             | 78722    |