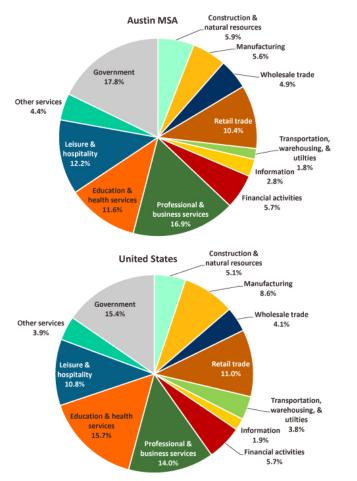

## Employment by Industry 2016

In 2016 the Leisure/Hospitality Industry provided 121,900 jobs in the City of Austin.

Source: Texas Workforce Commission, Current Employment Statistics.

|                                             | 2012    | 2013    | 2014    | 2015    | 2016    |
|---------------------------------------------|---------|---------|---------|---------|---------|
| Total non-farm                              | 844,400 | 884,000 | 922,900 | 962,900 | 999,800 |
| Construction, natural<br>resources & mining | 42,700  | 46,000  | 50,700  | 55,300  | 59,000  |
| Manufacturing                               | 56,600  | 57,200  | 57,200  | 55,600  | 55,700  |
| Wholesale trade                             | 41,800  | 43,700  | 45,300  | 48,100  | 49,400  |
| Retail trade                                | 89,300  | 93,800  | 97,600  | 100,300 | 103,900 |
| Transportation,<br>warehousing, & utilities | 14,100  | 14,800  | 15,600  | 16,400  | 17,600  |
| Information                                 | 22,700  | 23,900  | 25,200  | 27,100  | 28,400  |
| Financial activities                        | 47,000  | 49,300  | 51,900  | 54,000  | 56,700  |
| Professional & business<br>services         | 129,600 | 139,300 | 150,400 | 161,000 | 169,200 |
| Educational & health<br>Services            | 98,100  | 102,500 | 106,400 | 111,900 | 116,400 |
| Leisure & hospitality                       | 94,300  | 100,600 | 107,100 | 115,500 | 121,900 |
| Other services                              | 38,300  | 40,600  | 42,300  | 42,700  | 43,600  |
| Government                                  | 170,100 | 172,200 | 173,200 | 175,200 | 177,900 |