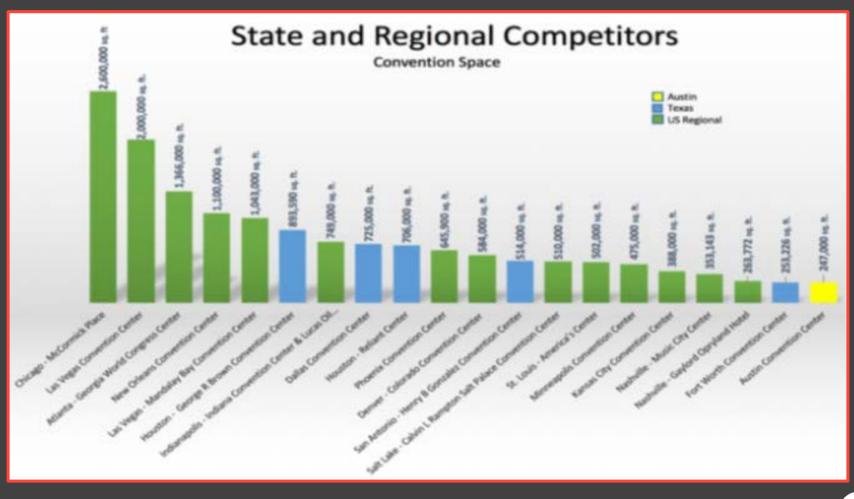

rs |  |  |
|----------|-----------------|--|--|
| 78733    | 3               |  |  |
| 78735    | 37              |  |  |
| 78739    | 16              |  |  |
| 78741    | 749             |  |  |
| 78742    | 2               |  |  |
| 78744    | 344             |  |  |
| 78745    | 393             |  |  |
| 78746    | 33              |  |  |
| 78748    | 212             |  |  |
| 78749    | 89              |  |  |

| Zip Code | # of<br>Workers |
|----------|-----------------|
| 78750    | 19              |
| 78751    | 48              |
| 78752    | 76              |
| 78753    | 220             |
| 78754    | 72              |
| 78756    | 16              |
| 78757    | 41              |
| 78758    | 146             |
| 78759    | 59              |
| Total    | 3,955           |











\*The ACC is currently the 48th largest convention center in the nation.



## Employment by Industry 2016



In 2016 the Leisure/Hospitality Industry provided 121,900 jobs in the City of Austin.

Source: Texas Workforce Commission, Current Employment Statistics.



|                                             | 2012    | 2013    | 2014    | 2015    | 2016    |
|---------------------------------------------|---------|---------|---------|---------|---------|
| Total non-farm                              | 844,400 | 884,000 | 922,900 | 962,900 | 999,800 |
| Construction, natural<br>resources & mining | 42,700  | 46,000  | 50,700  | 55,300  | 59,000  |
| Manufacturing                               | 56,600  | 57,200  | 57,200  | 55,600  | 55,700  |
| Wholesale trade