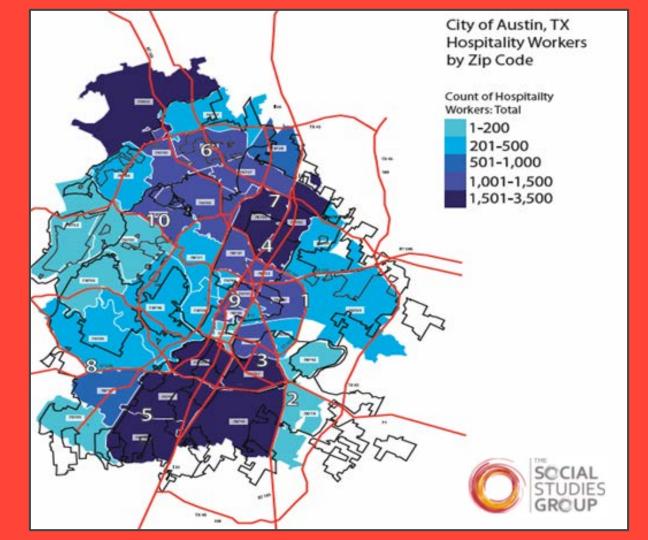

## **ACVB HOT TAX ALLOCATION VS. HOTEL INVENTORY**

3

| Z | # of<br>Workers | Zip Code | # of<br>Workers | Zip Code | # of<br>Workers | Zip Code |
|---|-----------------|----------|-----------------|----------|-----------------|----------|
|   | 205             | 78735    | 1,509           | 78613    | 1,509           | 78613    |
|   | 160             | 78739    | 101             | 78701    | 101             | 78701    |
|   | 3,489           | 78741    | 1,003           | 78702    | 1,003           | 78702    |
|   | 10              | 78742    | 221             | 78703    | 221             | 78703    |
|   | 2,766           | 78744    | 2,542           | 78704    | 2,542           | 78704    |
|   | 3,296           | 78745    | 1,230           | 78705    | 1,230           | 78705    |
|   | 264             | 78746    | 445             | 78717    | 445             | 78717    |
|   | 1,536           | 78748    | 21              | 78719    | 21              | 78719    |
|   | 800             | 78749    | 459             | 78721    | 459             | 78721    |
|   | 672             | 78750    | 448             | 78722    | 448             | 78722    |

# of Workers

1,021

2,945

323

273

898

2,373

1,168

36,577

| Zip Code | # of<br>Workers |
|----------|-----------------|
| 78613    | 64              |
| 78701    | 65              |
| 78702    | 177             |
| 78703    | 34              |
| 78704    | 356             |
| 78705    | 103             |
| 78712    | 1               |
| 78717    | 20              |
| 78719    | 4               |
| 78721    | 46              |

| Zip Code | # of<br>Workers |
|----------|-----------------|
| 78722    | 22              |
| 78723    | 168             |
| 78724    | 92              |
| 78726    | 9               |
| 78727    | 44              |
| 78728    | 64              |
| 78729    | 33              |
| 78730    | 9               |
| 78731    | 61              |
| 78732    | 8               |

| Zip Code | # of<br>Workers |  |  |
|----------|-----------------|--|--|
| 78733    | 3               |  |  |
| 78735    | 37              |  |  |
| 78739    | 16              |  |  |
| 78741    | 749             |  |  |
| 78742    | 2               |  |  |
| 78744    | 344             |  |  |
| 78745    | 393             |  |  |
| 78746    | 33              |  |  |
| 78748    | 212             |  |  |
| 78749    | 89              |  |  |

| Zip Code | # of<br>Workers |
|----------|-----------------|
| 78750    | 19              |
| 78751    | 48              |
| 78752    | 76              |
| 78753    | 220             |
| 78754    | 72              |
| 78756    | 16              |
| 78757    | 41              |
| 78758    | 146             |
| 78759    | 59              |
| Total    | 3,955           |