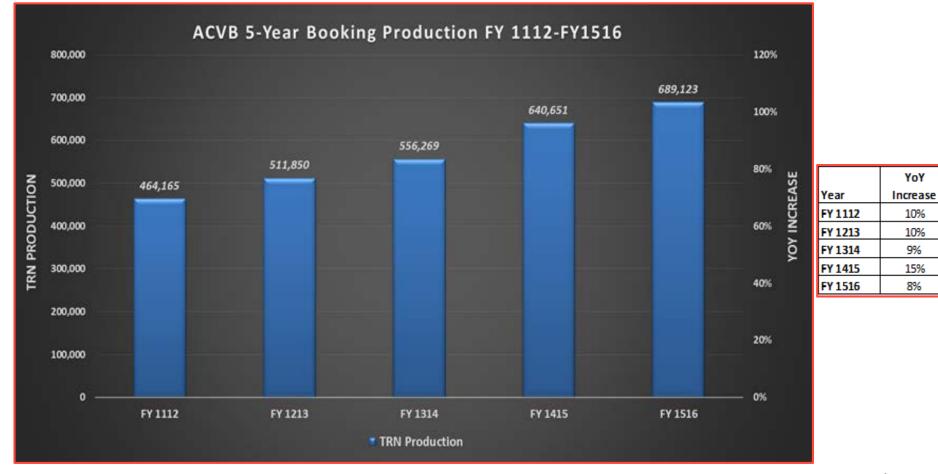

orkers |  |  |
|----------|-----------------|--|--|
| 78733    | 3               |  |  |
| 78735    | 37              |  |  |
| 78739    | 16              |  |  |
| 78741    | 749             |  |  |
| 78742    | 2               |  |  |
| 78744    | 344             |  |  |
| 78745    | 393             |  |  |
| 78746    | 33              |  |  |
| 78748    | 212             |  |  |
| 78749    | 89              |  |  |

| Zip Code | # of<br>Workers |
|----------|-----------------|
| 78750    | 19              |
| 78751    | 48              |
| 78752    | 76              |
| 78753    | 220             |
| 78754    | 72              |
| 78756    | 16              |
| 78757    | 41              |
| 78758    | 146             |
| 78759    | 59              |
| Total    | 3,955           |











\*The ACC is currently the 48th largest convention center in the nation.



## Employment by Industry 2016



In 2016 the Leisure/Hospitality Industry provided 121,900 jobs in the City of Austin.

Source: Texas Workforce Commission, Current Employment Statistics.



|                                             | 2012    | 2013    | 2014    | 2015    | 2016    |
|---------------------------------------------|---------|---------|---------|---------|---------|
| Total non-farm                              | 844,400 | 884,000 | 922,900 | 962,900 | 999,800 |
| Construction, natural<br>resources & mining | 42,700  | 46,000  | 50,700  | 55,300  | 59,000  |
| Manufacturing                               | 56,600  | 57,200  | 57,200  | 55,600  | 55,700  |
| Wholesale trade