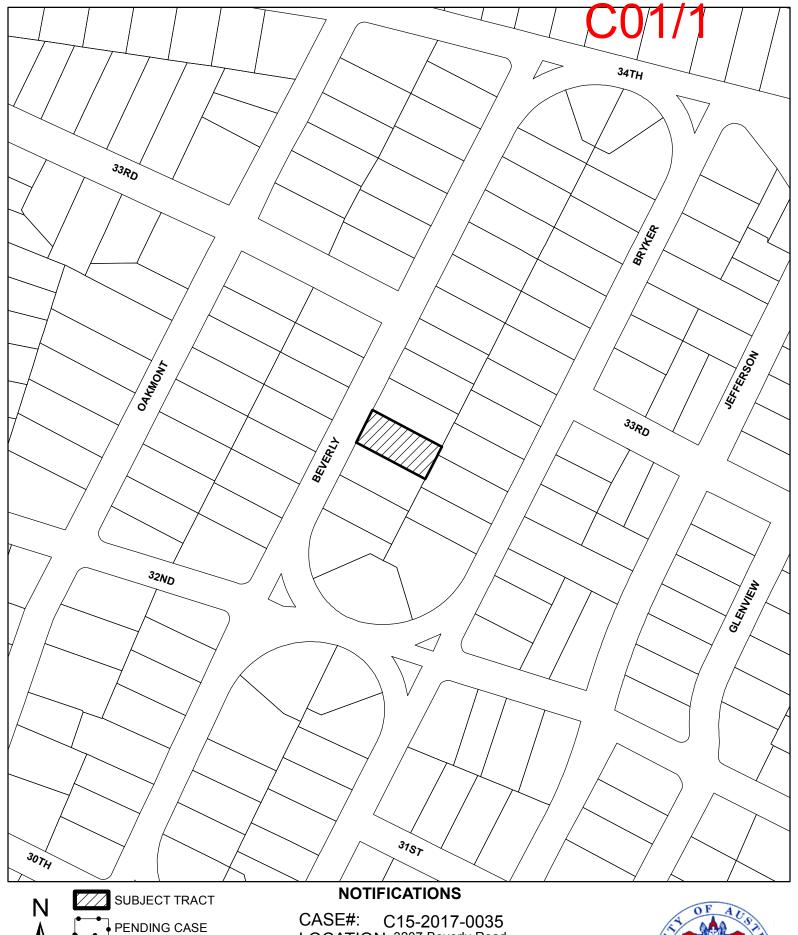

1 ZONING BOUNDARY

LOCATION: 3207 Beverly Road

UNDED

This product is for informational purposes and may not have been prepared for or be suitable for legal, engineering, or surveying purposes. It does not represent an on-the-ground survey and represents only the approximate relative location of property boundaries.

This product has been produced by CTM for the sole purpose of geographic reference. No warranty is made by the City of Austin regarding specific accuracy or completeness.

C01/2 porial Exception **CITY OF AUSTIN** 

# Section 1: Applicant Statement

| Street Address:                | 3207 Beverly R                | <u>.</u>            |             |             |               |                 |
|--------------------------------|-------------------------------|---------------------|-------------|-------------|---------------|-----------------|
| Subdivision Lega<br>LOT 12 BLK | al Description:<br>4 BRYKERWO | DDS E               |             |             |               |                 |
| Lot(s): 12                     |                               |                     | Block(s):   | 4           |               |                 |
|                                |                               |                     |             |             |               |                 |
| Outlot:                        | SF3 - NP(Win                  | 1250r Road)         |             |             |               |                 |
| I/We David Can                 | cialosi/Permit Pa             | rtners, LLC         |             | on be       | half of mysel | lf/ourselves as |
| authorized ag                  | ent for Kiki Ost              | erman               |             |             |               | affirm that on  |
| Month May                      | , Day                         | 31 , Year           | 2017 ,      | hereby ap   | ply for a hea | ring before the |
| Board of Adju                  | stment for consi              | deration to (select | appropriate | option belo | w):           |                 |
| O Erect                        | Attach OCo                    | mplete ORen         | nodel 💿 N   | Maintain    | O Other:      |                 |
| Type of Struc                  | ture: Detached                | Accessory Structu   | re          |             |               |                 |