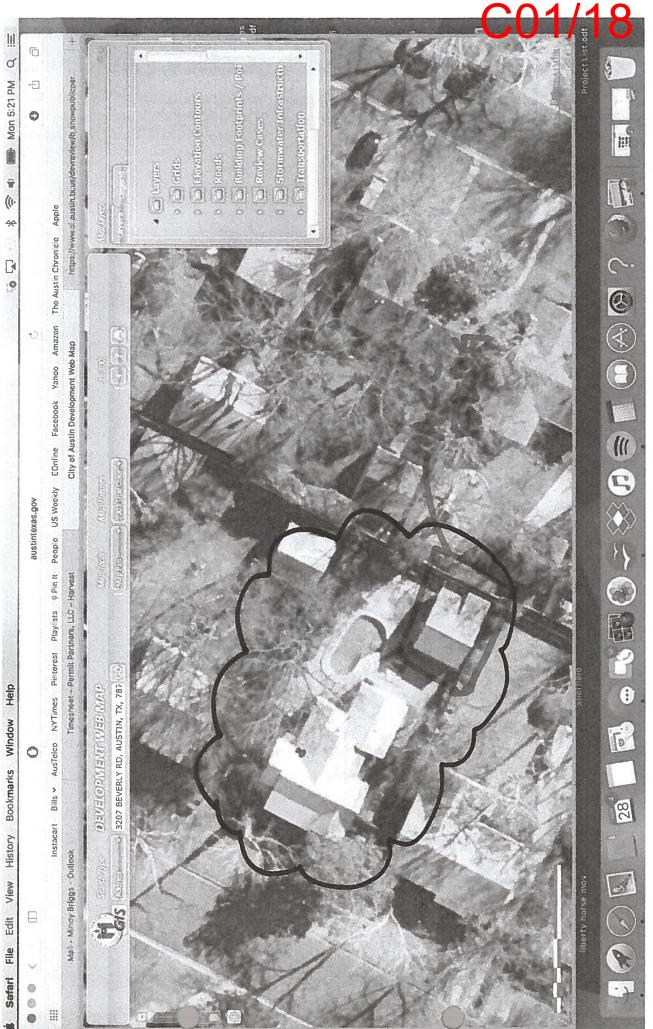

The applicant only asks the Board to consider the building's original footprint, which has not changed since 1941. Included in this packet is a copy of aforementioned permit approvals, CO's, 1994 survey, 2003 and 2006 aerials, as well as 2012 COA GIS aerial.