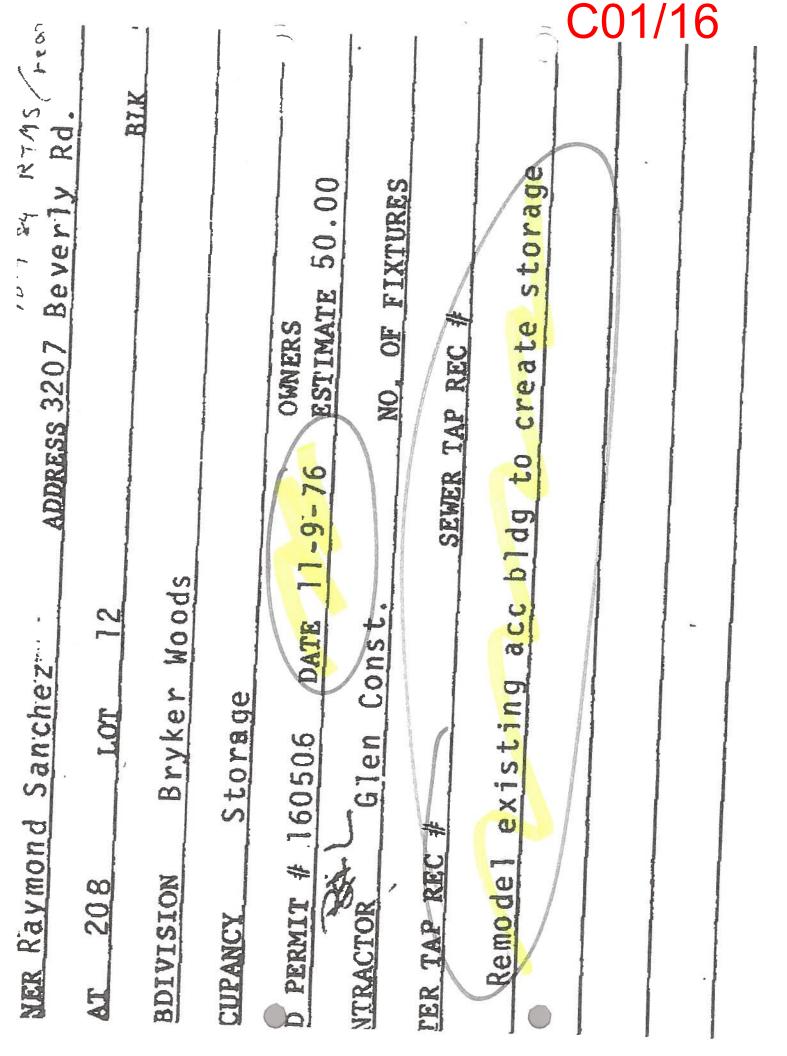

The City then issued building permit #160506 on 11/9/76 for "Remodel Accessory Building to Create Storage." (On 8/6/74 the City recognized the 313 SF duplex use via Framing Inspection.) We believe this permit was for a small storage closet which is accessed from the exterior and is used to store typical lawn tools. We do not believe it was utilized to convert the duplex to a non-habitable unit.

ADDRESS: 3207 Beverly Rd.

USE: STORAGE (BUILT AS A GARAGE IN 1941)

OWNER/BUILDER: RAYMOND SANCHEZ

REMARKS: REMODEL EXISTING ACC BLDG TO CREATE STORAGE

Carl Wren, Building Official

PLEASE NOTICE

BY

'NEITHER THE ISSUANCE OF THIS CERTIFICATE NOR THE INSPECTIONS MADE SHALL LESSEN THE RESPONSIBILITY OR LIABILITY OF ANY PERSON, FIRM OR CORPORATION, OWNING, OPERATING, CONTROLLING OR INSTALLING ANY APPLIANCE OR MATERIAL UPON THE PREMISES, OR DOING ANY WORK WHATSOEVER ON SUCH PREMISES.