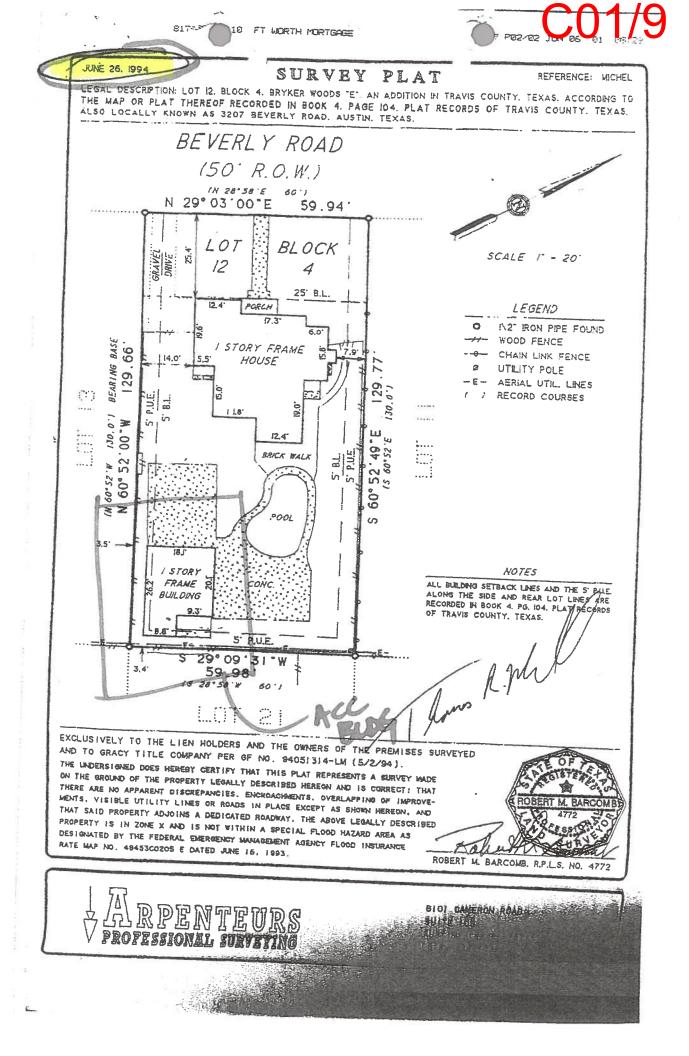

This application requests the Board to utilize its authority as stated in LDC 25-2-476(B)(3)(a)(ii) to allow the aforementioned property to maintain a detached accessary structure erected in 1941 which has maintained the same footprint encroaching 1.5' into the rear setback and 1.5' into the side setback.

The applicant only asks the Board to consider the building's original footprint, which has not changed since 1941. Included in this packet is a copy of aforementioned permit approvals, CO's, 1994 survey, 2003 and 2006 aerials, as well as 2012 COA GIS aerial.

Should the Board grant this request, the applicant is prepared to seek a partial PUE vacation of 68 SF (which existed at the time of 1970's permit approvals), along the side and rear portions of the building.