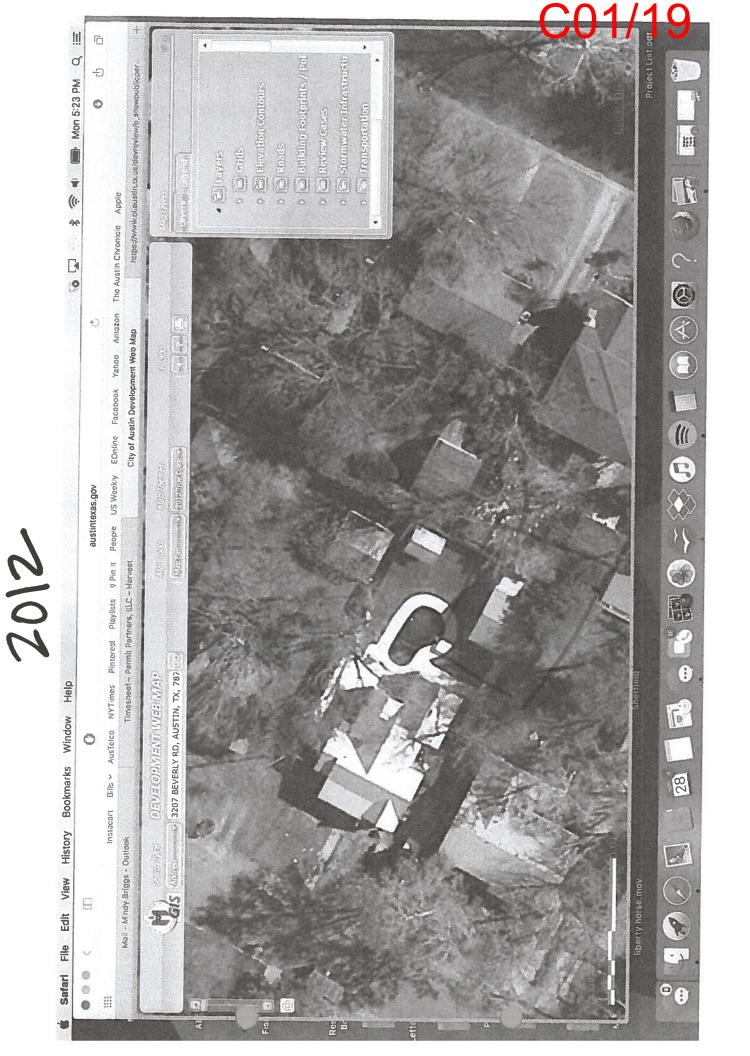

The applicant only asks the Board to consider the building's original footprint, which has not changed since 1941. Included in this packet is a copy of aforementioned permit approvals, CO's, 1994 survey, 2003 and 2006 aerials, as well as 2012 COA GIS aerial.