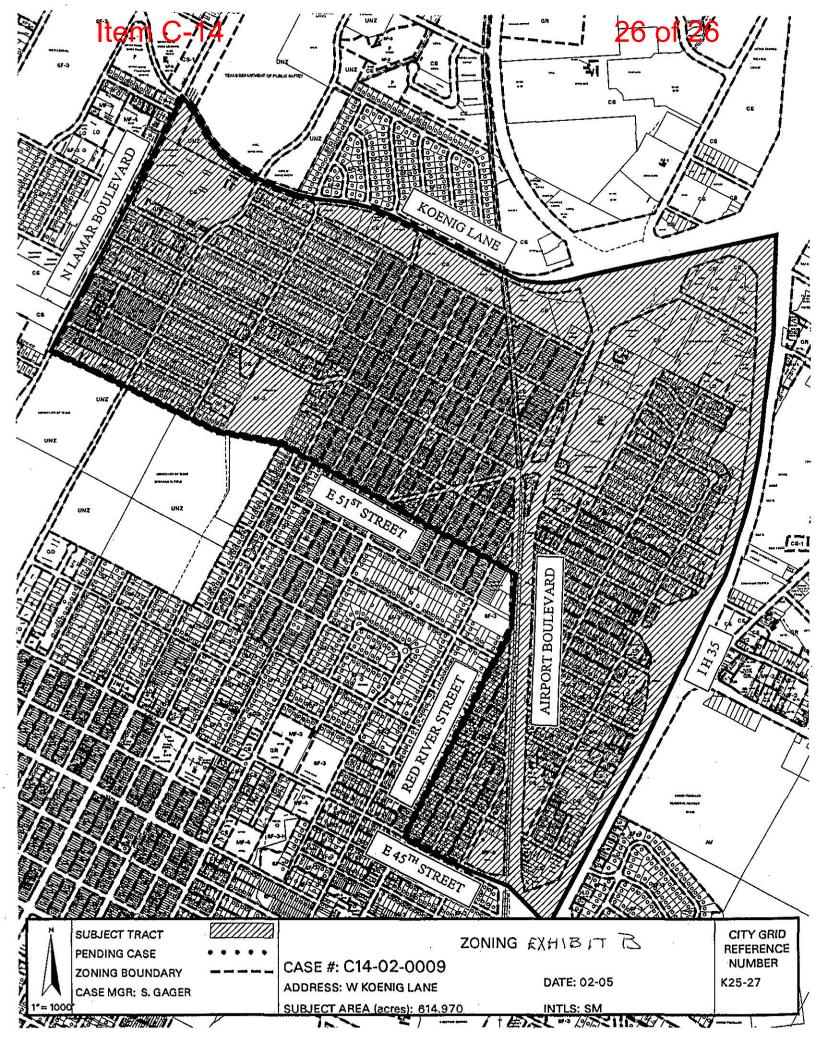

# **ZONING & VICINITY - EXHIBIT B**

Zoning Case: C14-2017-0071
Address: 5303 Avenue F
Subject Area: 0.143 Acres
Case Manager: Scott Grantham

This map has been produced for the Planning and Zoning Department for the sole purpose of geographic reference. No warranty is made by the City of Austin regarding specific accuracy or completeness.

Approximately 614.97 acres of land, in the City of Austin, Travis County, Texas, more particularly described and identified in the attached Exhibit "A", (the "Property"),

generally known as the North Loop Neighborhood Plan (NP) combining district, locally known as the property bounded by Koenig Lane on the north, IH-35 on the east, Lamar Boulevard on the west and 45<sup>th</sup> Street, Red River Street and 51<sup>st</sup> Street on the south, in the City of Austin, Travis County, Texas, and generally identified in the map attached as Exhibit "B".