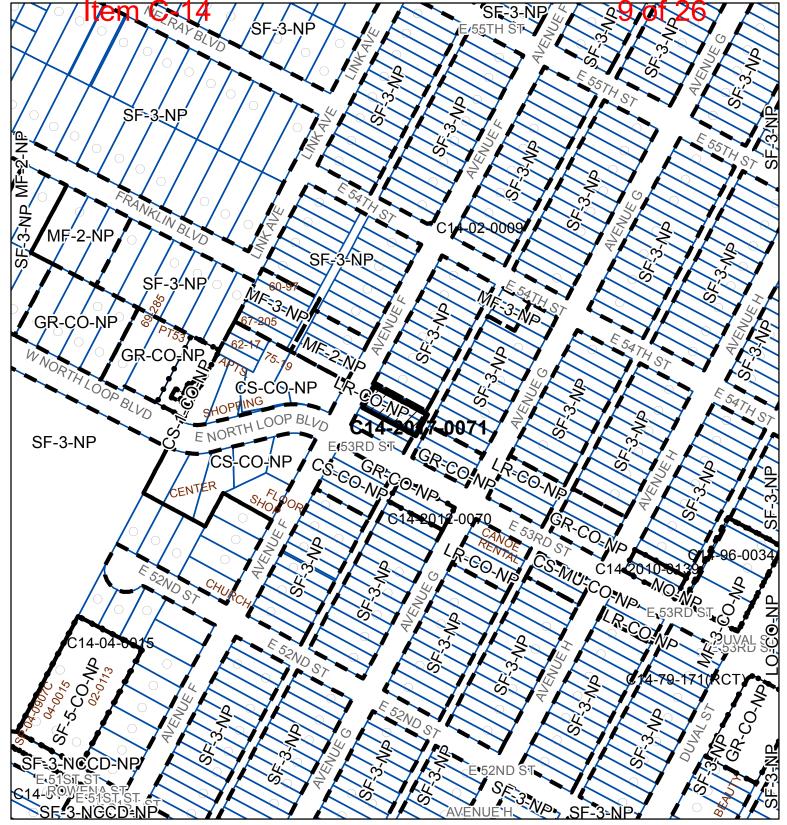

#### **DEPARTMENT COMMENTS:**

The subject tract is 0.143 acres (6,250 square feet) and is comprised of two platted lots on Avenue F, just north of the intersection of Avenue F and E 53<sup>rd</sup> Street.

The tract is zoned neighborhood commercial—conditional overlay—neighborhood plan (LR-CO-NP). The CO limits impervious cover to 65%, allows for a neighborhood mixed use building, and prohibits uses - medical offices (exceeding 5,000 sf), service station, and residential treatment.

The subject tract is adjacent to single family houses to the north and east, and a commercial establishment (auto sales) to the south. To the west, across Avenue F, is another commercial establishment (gas station / convenience sales), and more single family residences.

The traditional zoning pattern in this area is as follows: commercial approximately 100 feet north and south of North Loop / E  $53^{rd}$  Street, and Single Family beyond 100 feet from the road. Although there are exceptions, this is the basic pattern, especially between Avenue F and Duval Street. The tract is within 100 feet of E  $53^{rd}$  Street, within an area that has traditionally been zoned commercial.

Along North Loop Blvd / E  $53^{rd}$  Street, especially the section between Avenue F on the west, and Duval Street to the east, that commercial zoning be applied to a depth of 100 feet from E  $53^{rd}$  Street, and that Single Family be applied beyond 100 feet. The tract is within 100 feet of E  $53^{rd}$  Street, and therefore within the area that has traditionally been zoned commercial.