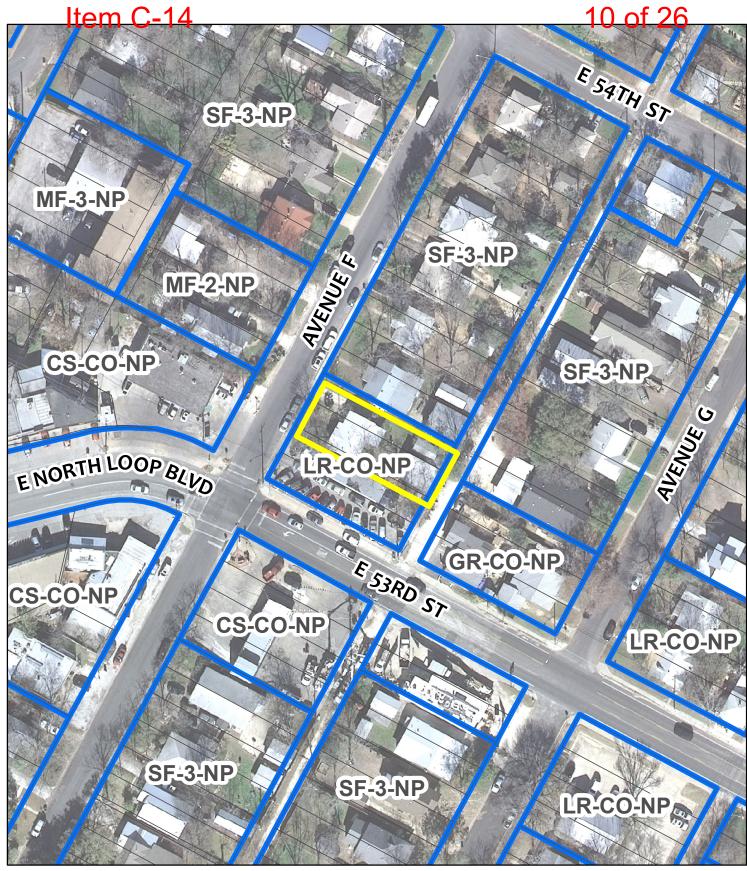

#### **DEPARTMENT COMMENTS:**

The subject tract is 0.143 acres (6,250 square feet) and is comprised of two platted lots on Avenue F, just north of the intersection of Avenue F and E 53<sup>rd</sup> Street.

The subject tract is adjacent to single family houses to the north and east, and a commercial establishment (auto sales) to the south. To the west, across Avenue F, is another commercial establishment (gas station / convenience sales), and more single family residences.

### Comprehensive Planning – Kathleen Fox – 512-974-7877

This rezoning case is located on the west side of Avenue F, on a 0.14 acre lot that contains a small single family house. The property is located within the boundaries of the North Loop Neighborhood Planning Area. The property is surrounded by a single family house to the north; a used car lot to the south; a convenience store to the west; and a single family house and a commercial property to the east. The request is to rezone the property to acknowledge the existing use: a single family house and allow for an additional residential unit to be built.