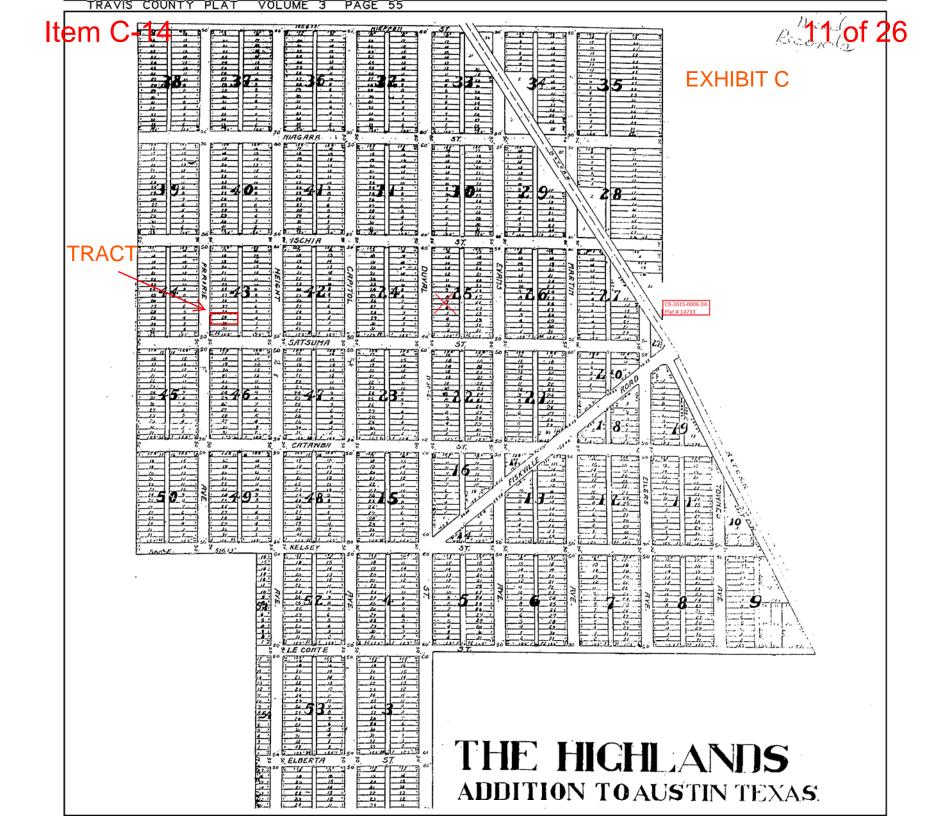

**SUBDIVISION:** The Highlands, Block 43, Lots, 29 and 30, Travis County Plat, Volume 3, Page 55. (C8-1917-1299).

Item C-14 5 of 26