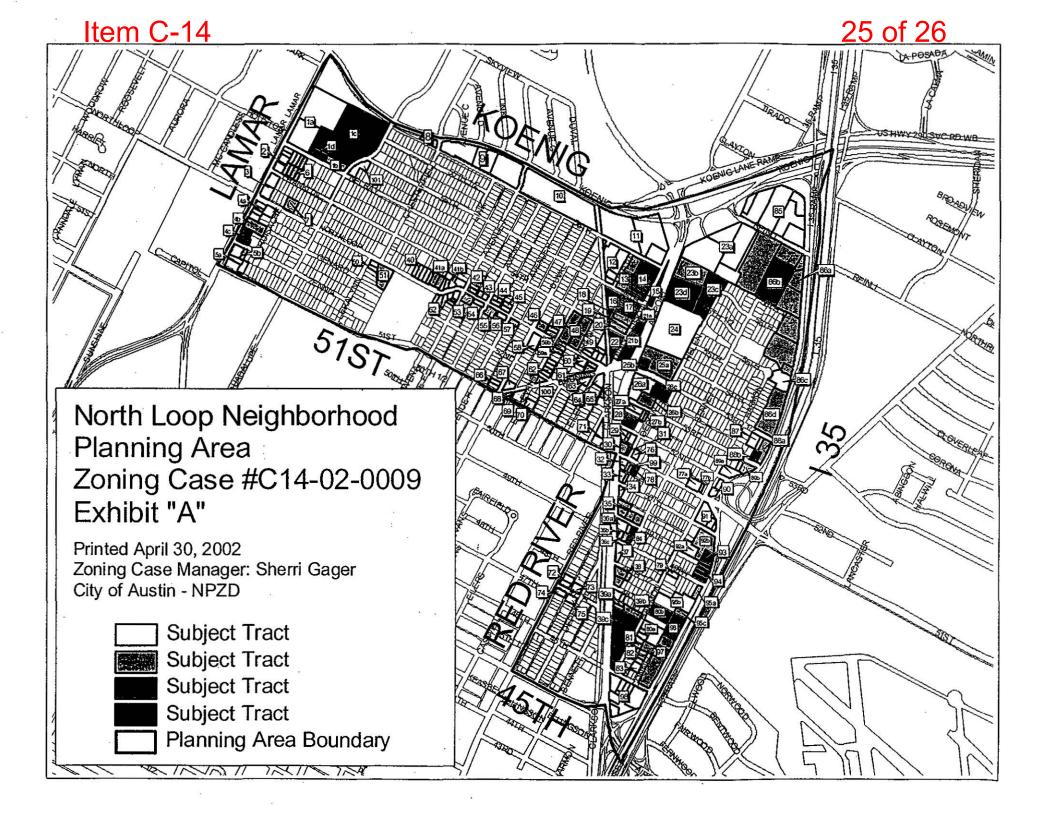

## **ORDINANCE NO. 020523-31**

AN ORDINANCE REZONING AND CHANGING THE ZONING MAP TO ADD A NEIGHBORHOOD PLAN COMBINING DISTRICT TO THE BASE ZONING DISTRICTS ON APPROXIMATELY 614.97 ACRES OF LAND GENERALLY KNOWN AS THE NORTH LOOP NEIGHBORHOOD PLAN AREA ("NORTH LOOP") AND TO CHANGE THE BASE ZONING DISTRICTS ON 101 TRACTS OF LAND IN NORTH LOOP.

Approximately 614.97 acres of land, in the City of Austin, Travis County, Texas, more particularly described and identified in the attached Exhibit "A", (the "Property"),

generally known as the North Loop Neighborhood Plan (NP) combining district, locally known as the property bounded by Koenig Lane on the north, IH-35 on the east, Lamar Boulevard on the west and 45<sup>th</sup> Street, Red River Street and 51<sup>st</sup> Street on the south, in the City of Austin, Travis County, Texas, and generally identified in the map attached as Exhibit "B".