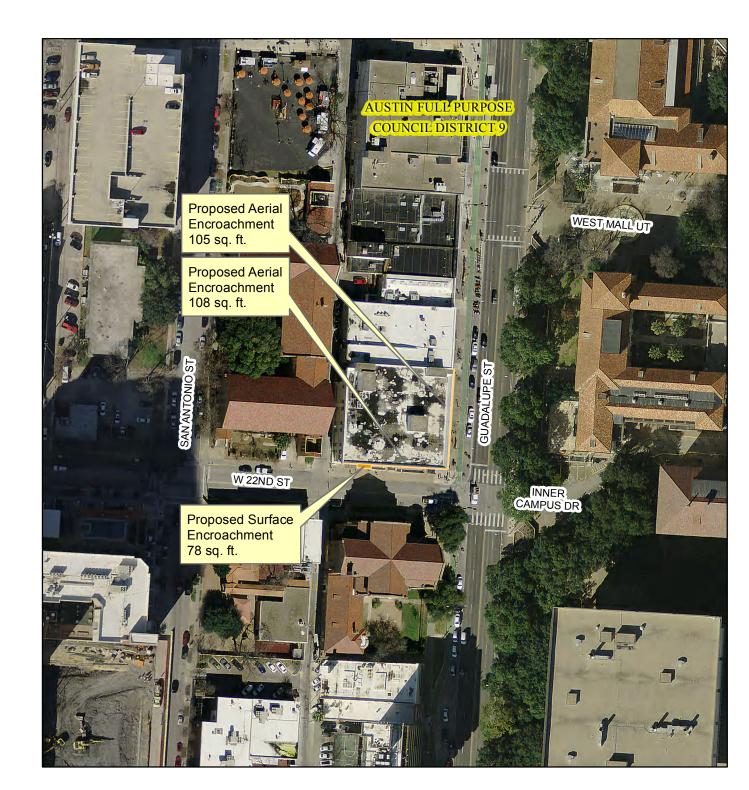

Proposed Aerial and Surface Encroachments at 2200 Guadalupe St 105 sq. ft., 108 sq. ft., & 78 sq. ft.

Proposed Encroachments 2015 Aerial Imagery, City of Austin

This product is for informational purposes and may not have been prepared for or be suitable for legal, engineering, or surveying purposes. It does not represent an on-the-ground survey and represents only the approximate relative location of property boundaries.