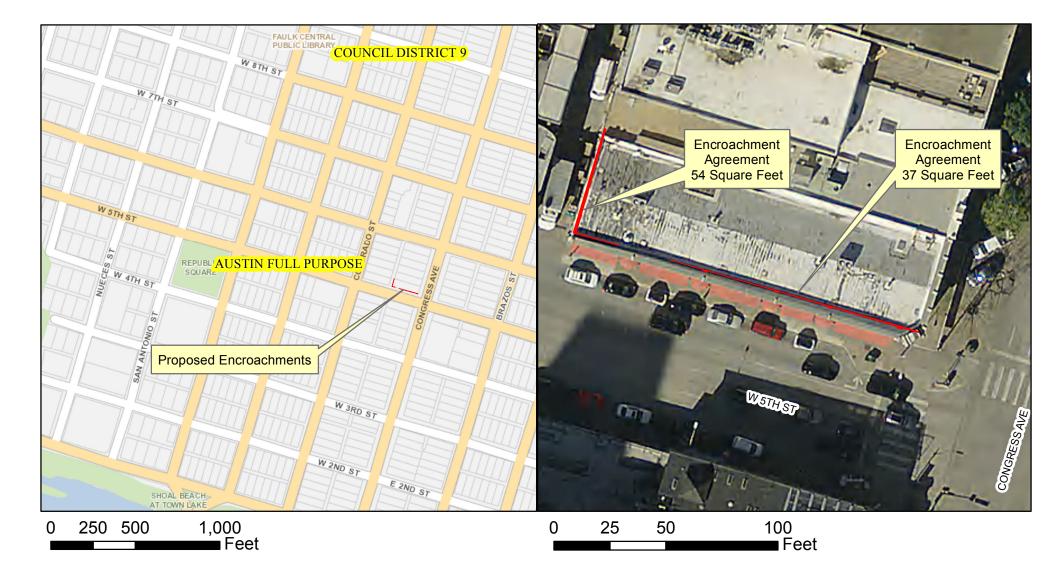

## Proposed Encroachments of the Public Right-of-Way at 500 Congress Ave

Proposed Encroachments

2015 Aerial Imagery, City of Austin

This product is for informational purposes and may not have been prepared for or be suitable for legal, engineering, or surveying purposes. It does not represent an on-the-ground survey and represents only the approximate relative location of property boundaries.