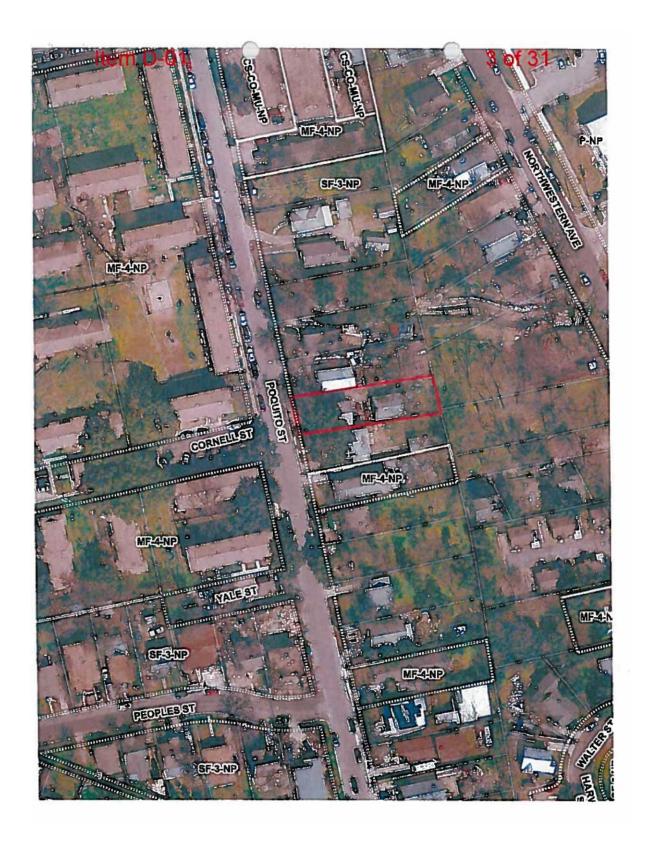

2 of 31

The adopted Neighborhood Plan documents include a list of the Top Ten Neighborhood Planning Priorities, and element #3 states: "Pursue zoning rollbacks to single family for properties in the Blackshear/Prospect Hill area that are currently zoned multi-family, commercial, or industrial but used as single-family or are vacant lots to preserve existing housing and encourage infill." It is likely that this priority served as the basis for the change in zoning to the SF-3-NP district.

#### Attachments:

- Aerial view of 1139-½ Poquito Street
- 1950 building permits for two frame residences
- 1951 Water Service Permits for four units
- 1992 building permits for two duplexes
- 2016 TCAD Results for 1139-1/2 Poquito Street
- Neighborhood Plan cover sheet and Top Ten Neighborhood Planning Priorities
- September 2001 Existing Land Use with Zoning Overlay Map
- Adopted December 2001 Neighborhood Plan Rezoning Ordinance (portion of Tract 74) and pages from the Staff report