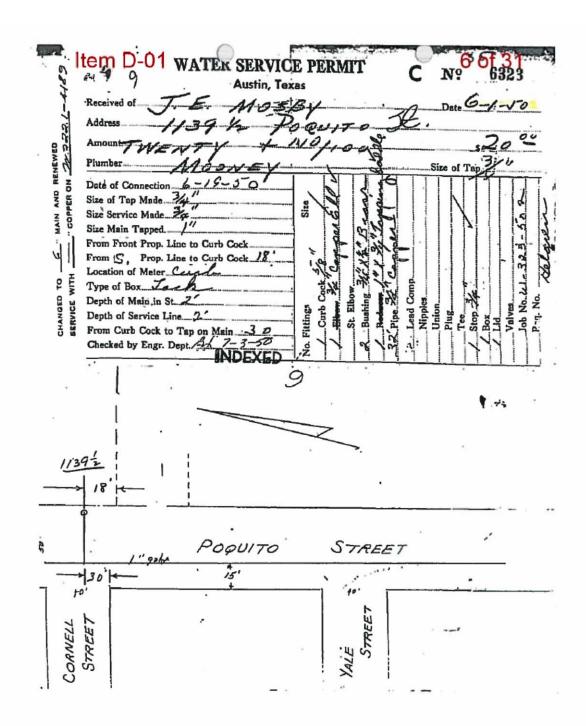

However, based on City water service permits issued to J.E. Mosby in June 1950 and March 1951, there are four residential units on the property, two in the front and two in the rear, which is a multi-family residential use. City building permits issued in October 1992 also indicate a total of four units, two in the front and two in the rear. Thus, City staff acknowledges that four units have historically occupied the property since 1951, and the necessary building permits have been sought and obtained. Current TCAD records also indicate that the property contains 2 two-family dwellings for a total of four units. The property along with adjacent properties on Poquito Street had "B" Residence zoning (later converted to MF-4), since 1943.

#### Attachments:

- Aerial view of 1139-½ Poquito Street
- 1950 building permits for two frame residences
- 1951 Water Service Permits for four units
- 1992 building permits for two duplexes
- 2016 TCAD Results for 1139-1/2 Poquito Street
- Neighborhood Plan cover sheet and Top Ten Neighborhood Planning Priorities
- September 2001 Existing Land Use with Zoning Overlay Map
- Adopted December 2001 Neighborhood Plan Rezoning Ordinance (portion of Tract 74) and pages from the Staff report