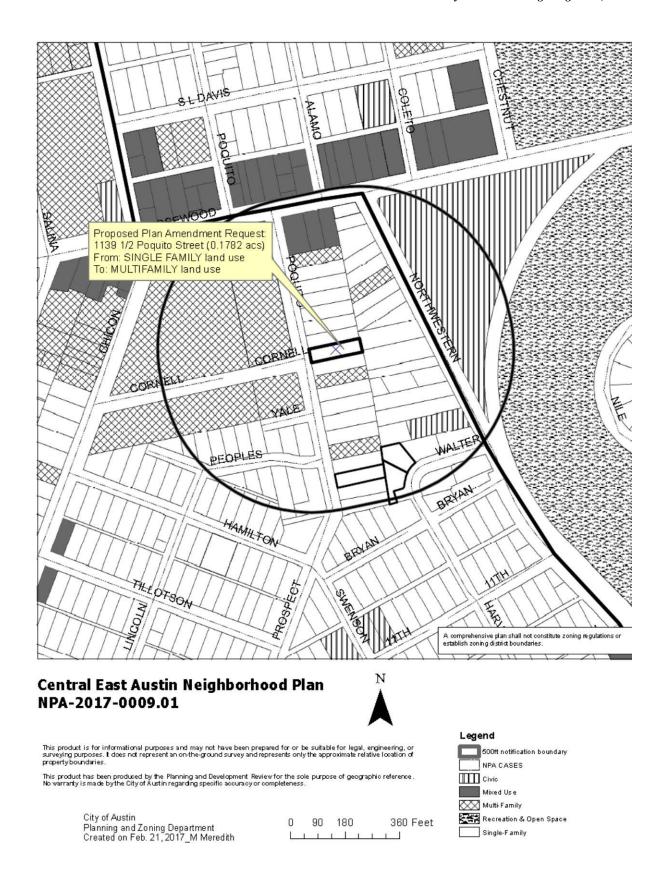

**TYPE OF AMENDMENT:** 

**Change in Future Land Use Designation** 

**From:** Single Family **To:** Multifamily

**Base District Zoning Change** 

**Related Zoning Case:** 

From: SF-3-NP To: MF-4-NP

NEIGHBORHOOD PLAN ADOPTION DATE: December 13, 2001

BACKGROUND: On December 4, 2015, Gayle Rosenthal contacted City staff (see email in report) stating that she believed the property located at 1139 ½ Poquito Street was incorrectly down-zoned from MF-4 to SF-3-NP during the Central East Austin Neighborhood planning process. At that time she was inquiring on behalf of the Mosley's, who owned the property at that time. Staff's initial response was to note that the property was downzoned during the neighborhood planning process as shown in the zoning ordinance number 20011213-42 listed within Tract 74. The ordinance shows the property being downzoned form MF-4 to SF-3-NP, therefore staff believed no error had been made. However, after additional research, zoning staff found four water service permits had been issued on the property in 1951, which led staff to believe that the property had been mistakenly down-zoned during the neighborhood plan process while other similar properties were not. In addition, even the current Travis County Appraisal District records note there are four dwelling units on the property. Staff

The zoning of this 7,762 square foot platted lot was changed with the Central East Austin Neighborhood Plan Rezonings approved on December 13, 2001 (C14-01-0148). The 2001 rezoning ordinance shows that the subject lot and six other lots on the east side of Poquito Street were rezoned from MF-4-NP to SF-3-NP.

This particular property is different with two duplexes on the property, one close to Poquito and the other a little further back. It is possible that the Staff may have seen only the front duplex on the property when viewed from the right-of-way which resulted in the misidentification of this property as Single Family on the Existing Land Use map, rezoning to SF-3-NP, and designation as Single Family on the Future Land Use Map. The property owner was notified of the zoning change on his property, and it is unclear whether he participated in the neighborhood plan and zoning process.