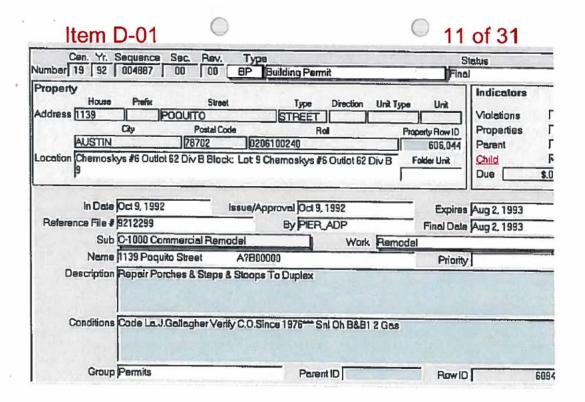

However, based on City water service permits issued to J.E. Mosby in June 1950 and March 1951, there are four residential units on the property, two in the front and two in the rear, which is a multi-family residential use. City building permits issued in October 1992 also indicate a total of four units, two in the front and two in the rear. Thus, City staff acknowledges that four units have historically occupied the property since 1951, and the necessary building permits have been sought and obtained. Current TCAD records also indicate that the property contains 2 two-family dwellings for a total of four units. The property along with adjacent properties on Poquito Street had "B" Residence zoning (later converted to MF-4), since 1943.

#### Attachments:

- Aerial view of 1139-½ Poquito Street
- 1950 building permits for two frame residences
- 1951 Water Service Permits for four units
- 1992 building permits for two duplexes
- 2016 TCAD Results for 1139-1/2 Poquito Street
- Neighborhood Plan cover sheet and Top Ten Neighborhood Planning Priorities
- September 2001 Existing Land Use with Zoning Overlay Map
- Adopted December 2001 Neighborhood Plan Rezoning Ordinance (portion of Tract 74) and pages from the Staff report