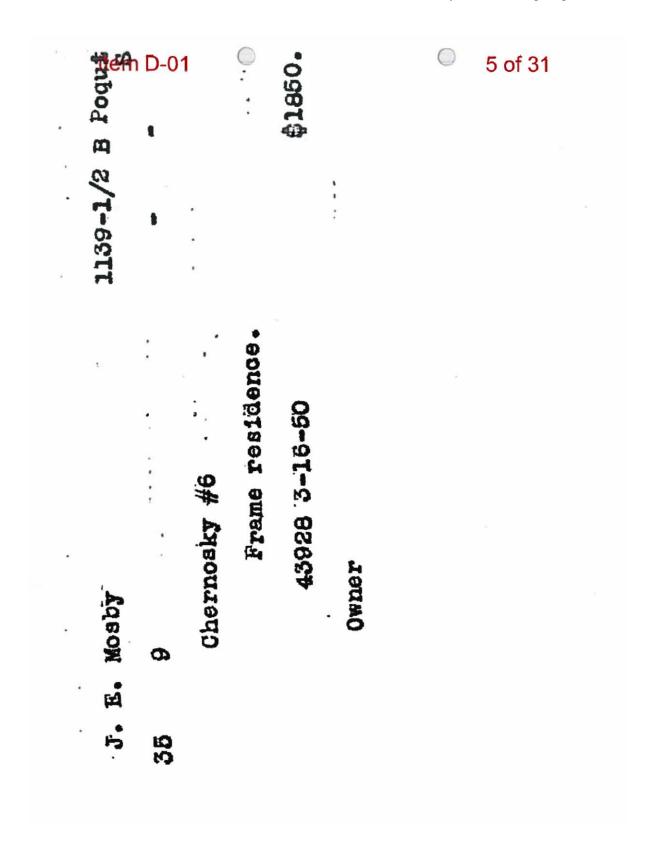

However, based on City water service permits issued to J.E. Mosby in June 1950 and March 1951, there are four residential units on the property, two in the front and two in the rear, which is a multi-family residential use. City building permits issued in October 1992 also indicate a total of four units, two in the front and two in the rear. Thus, City staff acknowledges that four units have historically occupied the property since 1951, and the necessary building permits have been sought and obtained. Current TCAD records also indicate that the property contains 2 two-family dwellings for a total of four units. The property along with adjacent properties on Poquito Street had "B" Residence zoning (later converted to MF-4), since 1943.

#### Attachments:

- Aerial view of 1139-½ Poquito Street
- 1950 building permits for two frame residences
- 1951 Water Service Permits for four units
- 1992 building permits for two duplexes
- 2016 TCAD Results for 1139-1/2 Poquito Street
- Neighborhood Plan cover sheet and Top Ten Neighborhood Planning Priorities
- September 2001 Existing Land Use with Zoning Overlay Map
- Adopted December 2001 Neighborhood Plan Rezoning Ordinance (portion of Tract 74) and pages from the Staff report