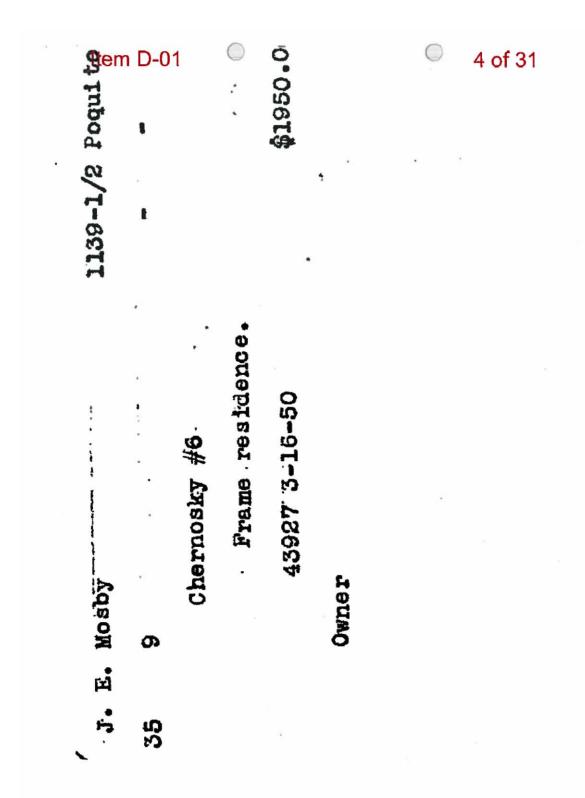

However, based on City water service permits issued to J.E. Mosby in June 1950 and March 1951, there are four residential units on the property, two in the front and two in the rear, which is a multi-family residential use. City building permits issued in October 1992 also indicate a total of four units, two in the front and two in the rear. Thus, City staff acknowledges that four units have historically occupied the property since 1951, and the necessary building permits have been sought and obtained. Current TCAD records also indicate that the property contains 2 two-family dwellings for a total of four units. The property along with adjacent properties on Poquito Street had "B" Residence zoning (later converted to MF-4), since 1943.

#### Attachments:

- Aerial view of 1139-½ Poquito Street
- 1950 building permits for two frame residences
- 1951 Water Service Permits for four units
- 1992 building permits for two duplexes
- 2016 TCAD Results for 1139-1/2 Poquito Street
- Neighborhood Plan cover sheet and Top Ten Neighborhood Planning Priorities
- September 2001 Existing Land Use with Zoning Overlay Map
- Adopted December 2001 Neighborhood Plan Rezoning Ordinance (portion of Tract 74) and pages from the Staff report