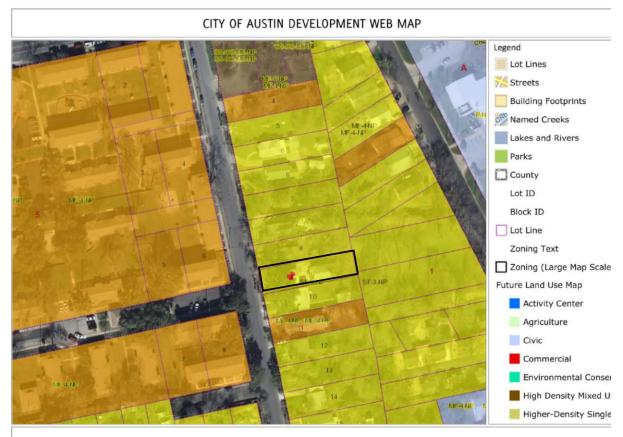

#### NEIGHBORHOOD PLAN AMENDMENT REVIEW SHEET

**NEIGHORHOOD PLAN:** Central East Austin

**CASE#:** NPA-2017-0009.01 **DATE FILED**: February 13, 2017

(City Initiated out-of-cycle)

**PROJECT NAME**: 1139 ½ Poquito Street

**PC DATE:** July 11, 2017

**ADDRESS:** 1139 ½ Poquito Street

**DISTRICT AREA**: 3

**SITE AREA:** Approx. 7,763 sq. ft.

**APPLICANT:** City of Austin, Maureen Meredith, Planning & Zoning Dept.

**OWNER:** Poquito Rex, LLC (Rex Bowers)

**TYPE OF AMENDMENT:** 

**Change in Future Land Use Designation** 

**From:** Single Family **To:** Multifamily

**Base District Zoning Change** 

**Related Zoning Case:** 

From: SF-3-NP To: MF-4-NP

NEIGHBORHOOD PLAN ADOPTION DATE: December 13, 2001

#### PROPOSED LAND USE ON THE PROPERTY

**Multifamily Residential** - Higher-density housing with 3 or more units on one lot.