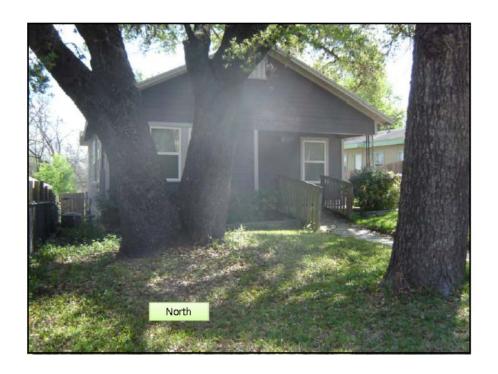

The above address is 2 wooden frame structures with 2 units in each structure: 4 utility meters, 4 units. So it's been a 4-plex for many years, but it looks different than the other 4 plexes on the street. The NP rezoning changed the zoning to SF-3, making the property a nonconforming use.

This particular property is different with two duplexes on the property, one close to Poquito and the other a little further back. It is possible that the Staff may have seen only the front duplex on the property when viewed from the right-of-way which resulted in the misidentification of this property as Single Family on the Existing Land Use map, rezoning to SF-3-NP, and designation as Single Family on the Future Land Use Map. The property owner was notified of the zoning change on his property, and it is unclear whether he participated in the neighborhood plan and zoning process.