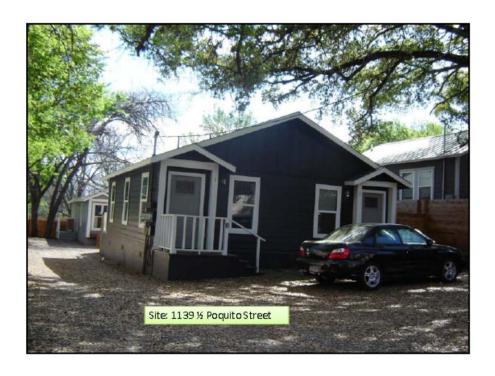

The above address is 2 wooden frame structures with 2 units in each structure: 4 utility meters, 4 units. So it's been a 4-plex for many years, but it looks different than the other 4 plexes on the street. The NP rezoning changed the zoning to SF-3, making the property a nonconforming use.

However, based on City water service permits issued to J.E. Mosby in June 1950 and March 1951, there are four residential units on the property, two in the front and two in the rear, which is a multi-family residential use. City building permits issued in October 1992 also indicate a total of four units, two in the front and two in the rear. Thus, City staff acknowledges that four units have historically occupied the property since 1951, and the necessary building permits have been sought and obtained. Current TCAD records also indicate that the property contains 2 two-family dwellings for a total of four units. The property along with adjacent properties on Poquito Street had "B" Residence zoning (later converted to MF-4), since 1943.

This particular property is different with two duplexes on the property, one close to Poquito and the other a little further back. It is possible that the Staff may have seen only the front duplex on the property when viewed from the right-of-way which resulted in the misidentification of this property as Single Family on the Existing Land Use map, rezoning to SF-3-NP, and designation as Single Family on the Future Land Use Map. The property owner was notified of the zoning change on his property, and it is unclear whether he participated in the neighborhood plan and zoning process.