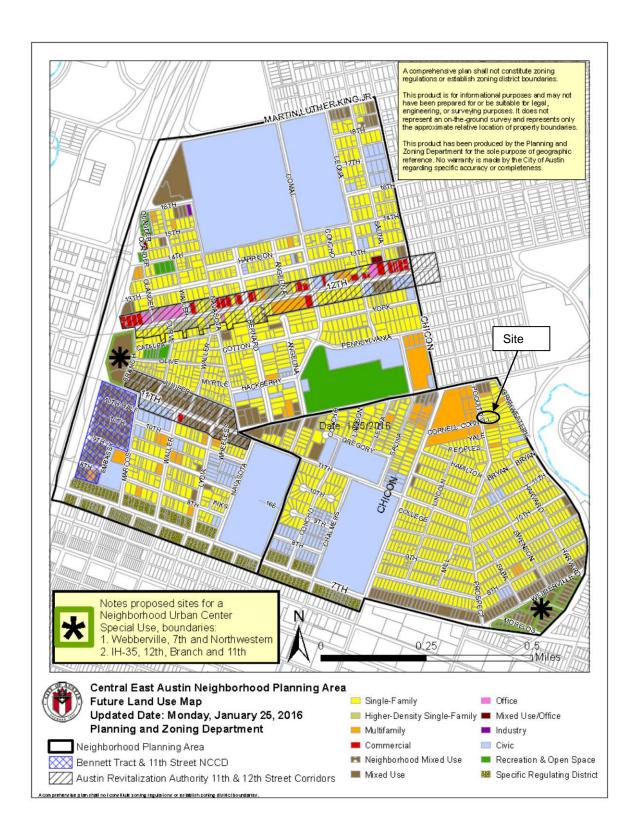

**TYPE OF AMENDMENT:** 

**Change in Future Land Use Designation** 

**From:** Single Family **To:** Multifamily

**Base District Zoning Change** 

**Related Zoning Case:** 

From: SF-3-NP To: MF-4-NP

NEIGHBORHOOD PLAN ADOPTION DATE: December 13, 2001

#### PROPOSED LAND USE ON THE PROPERTY

**Multifamily Residential** - Higher-density housing with 3 or more units on one lot.

BACKGROUND: On December 4, 2015, Gayle Rosenthal contacted City staff (see email in report) stating that she believed the property located at 1139 ½ Poquito Street was incorrectly down-zoned from MF-4 to SF-3-NP during the Central East Austin Neighborhood planning process. At that time she was inquiring on behalf of the Mosley's, who owned the property at that time. Staff's initial response was to note that the property was downzoned during the neighborhood planning process as shown in the zoning ordinance number 20011213-42 listed within Tract 74. The ordinance shows the property being downzoned form MF-4 to SF-3-NP, therefore staff believed no error had been made. However, after additional research, zoning staff found four water service permits had been issued on the property in 1951, which led staff to believe that the property had been mistakenly down-zoned during the neighborhood plan process while other similar properties were not. In addition, even the current Travis County Appraisal District records note there are four dwelling units on the property. Staff