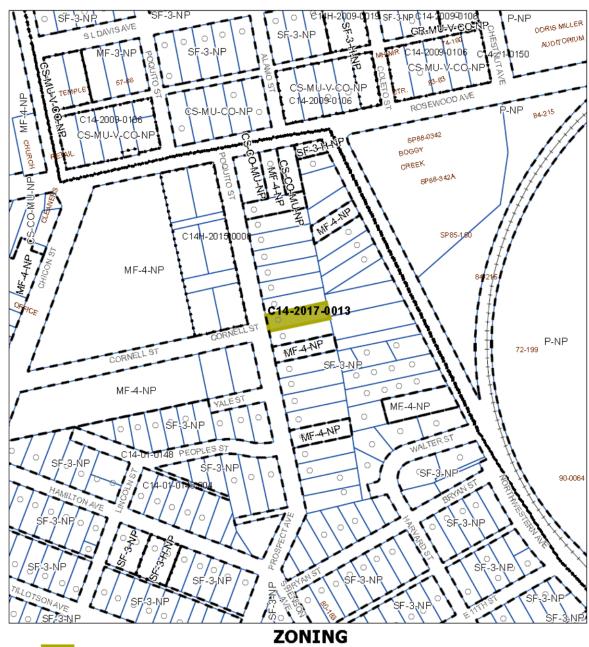

**TYPE OF AMENDMENT:** 

**Change in Future Land Use Designation** 

**From:** Single Family **To:** Multifamily

**Base District Zoning Change** 

**Related Zoning Case:** 

From: SF-3-NP To: MF-4-NP

NEIGHBORHOOD PLAN ADOPTION DATE: December 13, 2001

Please see the associated zoning case report for more information, C14-2017-0013.

| Improvement #      | 1: 2 FAM DWELLING                       | State Code                           | e: B2 Living A | rea: 806                      | 5.0 sqft              | Value: | \$50,160 |
|--------------------|-----------------------------------------|--------------------------------------|----------------|-------------------------------|-----------------------|--------|----------|
| Туре               | Description                             | Class<br>CD                          | Exterior Wall  | Year<br>Built                 | SQFT                  |        |          |
| → 1ST              | 1st Floor                               | WW - 3-                              |                | 1950                          | 806.0                 |        |          |
| → 011              | PORCH OPEN 1ST F                        | * - 3-                               |                | 1950                          | 15.0                  |        |          |
| 011                | PORCH OPEN 1ST F                        | * - 3-                               |                | 1950                          | 15.0                  |        |          |
| → 251              | BATHROOM                                | * _ *                                |                | 1950                          | 2.0                   |        |          |
|                    |                                         |                                      |                |                               |                       |        |          |
| Improvement #      | 2: 2 FAM DWELLING                       | State Code                           | : B2 Living A  | rea: 806                      | 5.0 sqft              | Value: | \$50,160 |
| Improvement #      | 2: 2 FAM DWELLING  Description          | State Code  Class CD                 | Exterior Wall  | rea: 806<br>Year<br>Built     | 5.0 sqft<br>SQFT      | Value: | \$50,160 |
|                    |                                         | Class                                |                | Year                          | •                     | Value: | \$50,160 |
| Туре               | Description                             | Class<br>CD                          |                | Year<br>Built                 | SQFT                  | Value: | \$50,160 |
| Type 1ST           | Description 1st Floor                   | Class<br>CD<br>WW - 3-               |                | Year<br>Built<br>1950         | SQFT<br>806.0         | Value: | \$50,160 |
| Type  → 1ST  → 011 | Description  1st Floor PORCH OPEN 1ST F | <u>Class</u><br><u>CD</u><br>WW - 3- |                | Year<br>Built<br>1950<br>1950 | SQFT<br>806.0<br>15.0 | Value: | \$50,160 |

The zoning of this 7,762 square foot platted lot was changed with the Central East Austin Neighborhood Plan Rezonings approved on December 13, 2001 (C14-01-0148). The 2001 rezoning ordinance shows that the subject lot and six other lots on the east side of Poquito Street were rezoned from MF-4-NP to SF-3-NP.