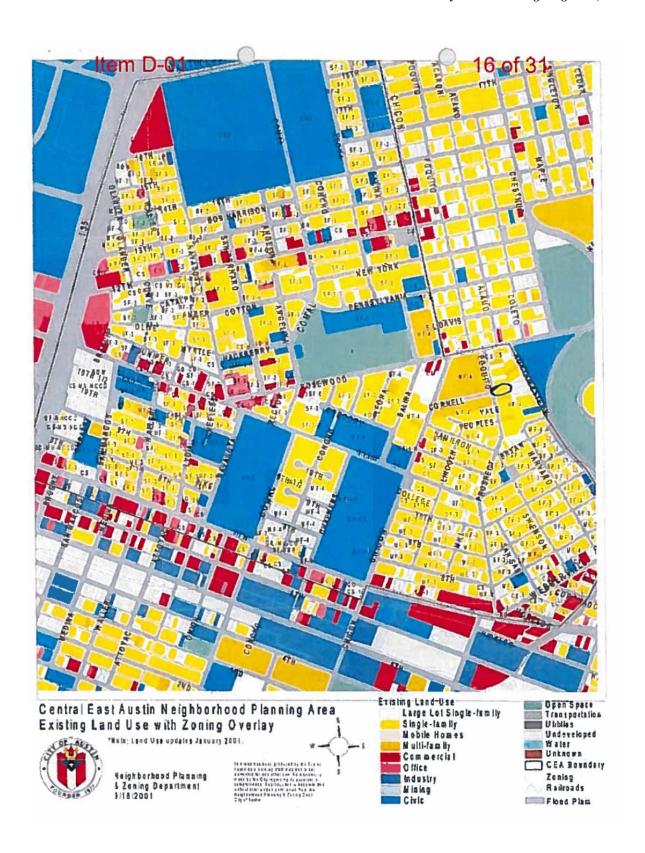

There are three other multi-family zoned properties with four units along the east side of Poquito Street, but the construction is four units within one building. All three properties are identified as Multi-Family on the September 18, 2001 Existing Land Use with Zoning Overlay map, retained MF-4 base district zoning and designated as Multifamily on the Future Land Use Map.

This particular property is different with two duplexes on the property, one close to Poquito and the other a little further back. It is possible that the Staff may have seen only the front duplex on the property when viewed from the right-of-way which resulted in the misidentification of this property as Single Family on the Existing Land Use map, rezoning to SF-3-NP, and designation as Single Family on the Future Land Use Map. The property owner was notified of the zoning change on his property, and it is unclear whether he participated in the neighborhood plan and zoning process.

#### Attachments:

- Aerial view of 1139-½ Poquito Street
- 1950 building permits for two frame residences
- 1951 Water Service Permits for four units
- 1992 building permits for two duplexes
- 2016 TCAD Results for 1139-1/2 Poquito Street
- Neighborhood Plan cover sheet and Top Ten Neighborhood Planning Priorities
- September 2001 Existing Land Use with Zoning Overlay Map
- Adopted December 2001 Neighborhood Plan Rezoning Ordinance (portion of Tract 74) and pages from the Staff report