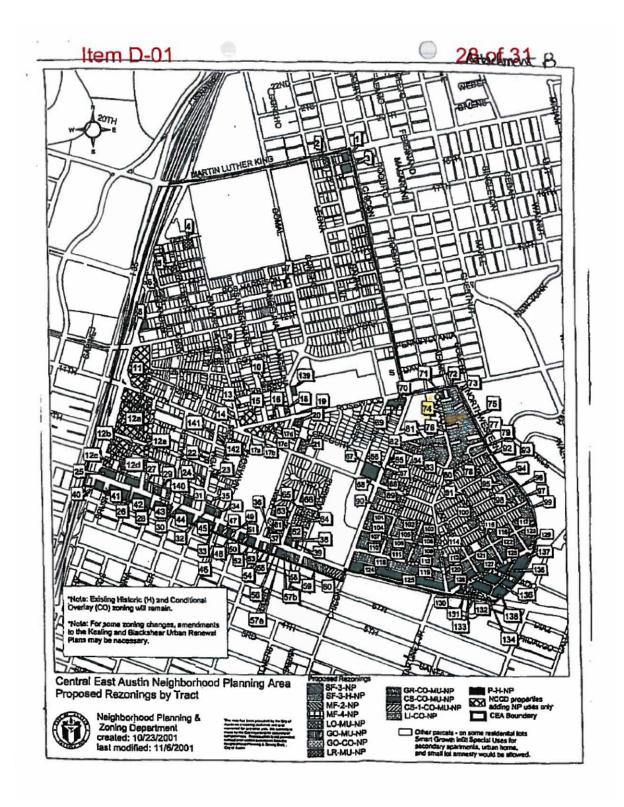

The zoning of this 7,762 square foot platted lot was changed with the Central East Austin Neighborhood Plan Rezonings approved on December 13, 2001 (C14-01-0148). The 2001 rezoning ordinance shows that the subject lot and six other lots on the east side of Poquito Street were rezoned from MF-4-NP to SF-3-NP.

2 of 31

The adopted Neighborhood Plan documents include a list of the Top Ten Neighborhood Planning Priorities, and element #3 states: "Pursue zoning rollbacks to single family for properties in the Blackshear/Prospect Hill area that are currently zoned multi-family, commercial, or industrial but used as single-family or are vacant lots to preserve existing housing and encourage infill." It is likely that this priority served as the basis for the change in zoning to the SF-3-NP district.