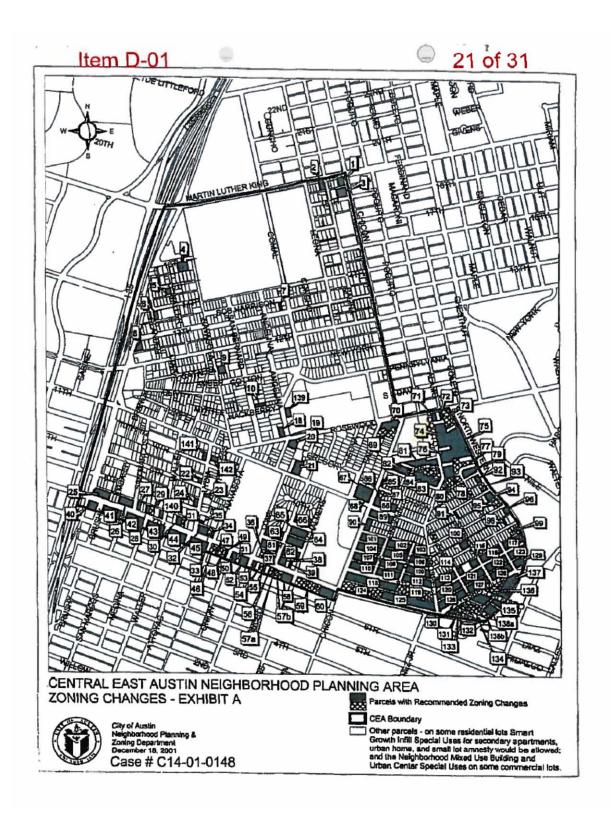

The zoning of this 7,762 square foot platted lot was changed with the Central East Austin Neighborhood Plan Rezonings approved on December 13, 2001 (C14-01-0148). The 2001 rezoning ordinance shows that the subject lot and six other lots on the east side of Poquito Street were rezoned from MF-4-NP to SF-3-NP.

2 of 31

The adopted Neighborhood Plan documents include a list of the Top Ten Neighborhood Planning Priorities, and element #3 states: "Pursue zoning rollbacks to single family for properties in the Blackshear/Prospect Hill area that are currently zoned multi-family, commercial, or industrial but used as single-family or are vacant lots to preserve existing housing and encourage infill." It is likely that this priority served as the basis for the change in zoning to the SF-3-NP district.