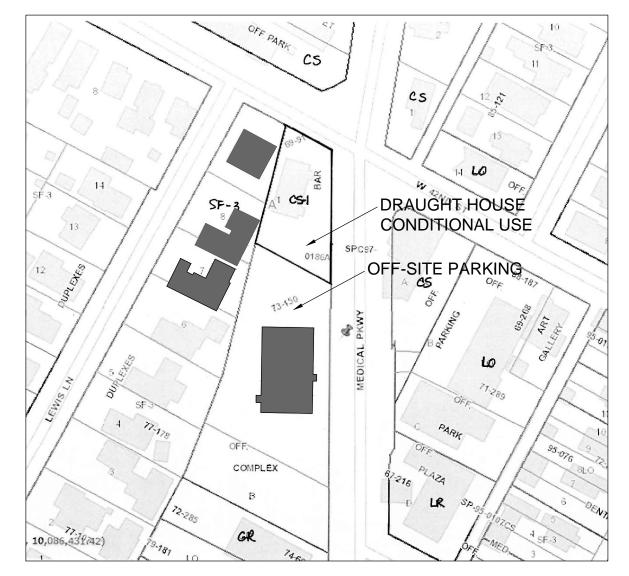

### Item C-26 OWNER

**GRIT & GRACE** 4112 MEDICAL PARKWAY AUSTIN, TEXAS 512.452.0888

### **EXISTING USE - DRAUGHT HOUSE**

**BAR : HOURS OF OPERATION** 3:00 PM - 2:00 AM MON. - THURS. 1:00 PM - 2:00 AM FRI. - SUN.

OFF-SITE 7:30 AM - 5:30 PM MON. - FRI.

LEGAL DESCRIPTION

#### LOT1, BLOCK A, DRAUGHT HOUSE SUBDIVISION VOL. 93 PG. 23

OFF-SITE - LOTS A AND B OF REALTOR PARKWAY II, DOC. # 200400363 4014 - 4106 MEDICAL PARKWAY

## DRAUGHT HOUSE CONDITIONAL USE PERMIT

### 4112 MEDICAL PARKWAY AUSTIN, TX 78756 NO SITE WORK

SHEET INDEX

SP1 COVER SHEET SP2 SITE PLAN SP3 BUILDING ELEVATIONS

ORDINANCE REQUIR 1. ALL IMPROVEMENTS SHALL E RELEASED SITE PLAN. ANY ADD REQUIRE A SITE PLAN AMENDM PLANNING AND DEVELOPMENT