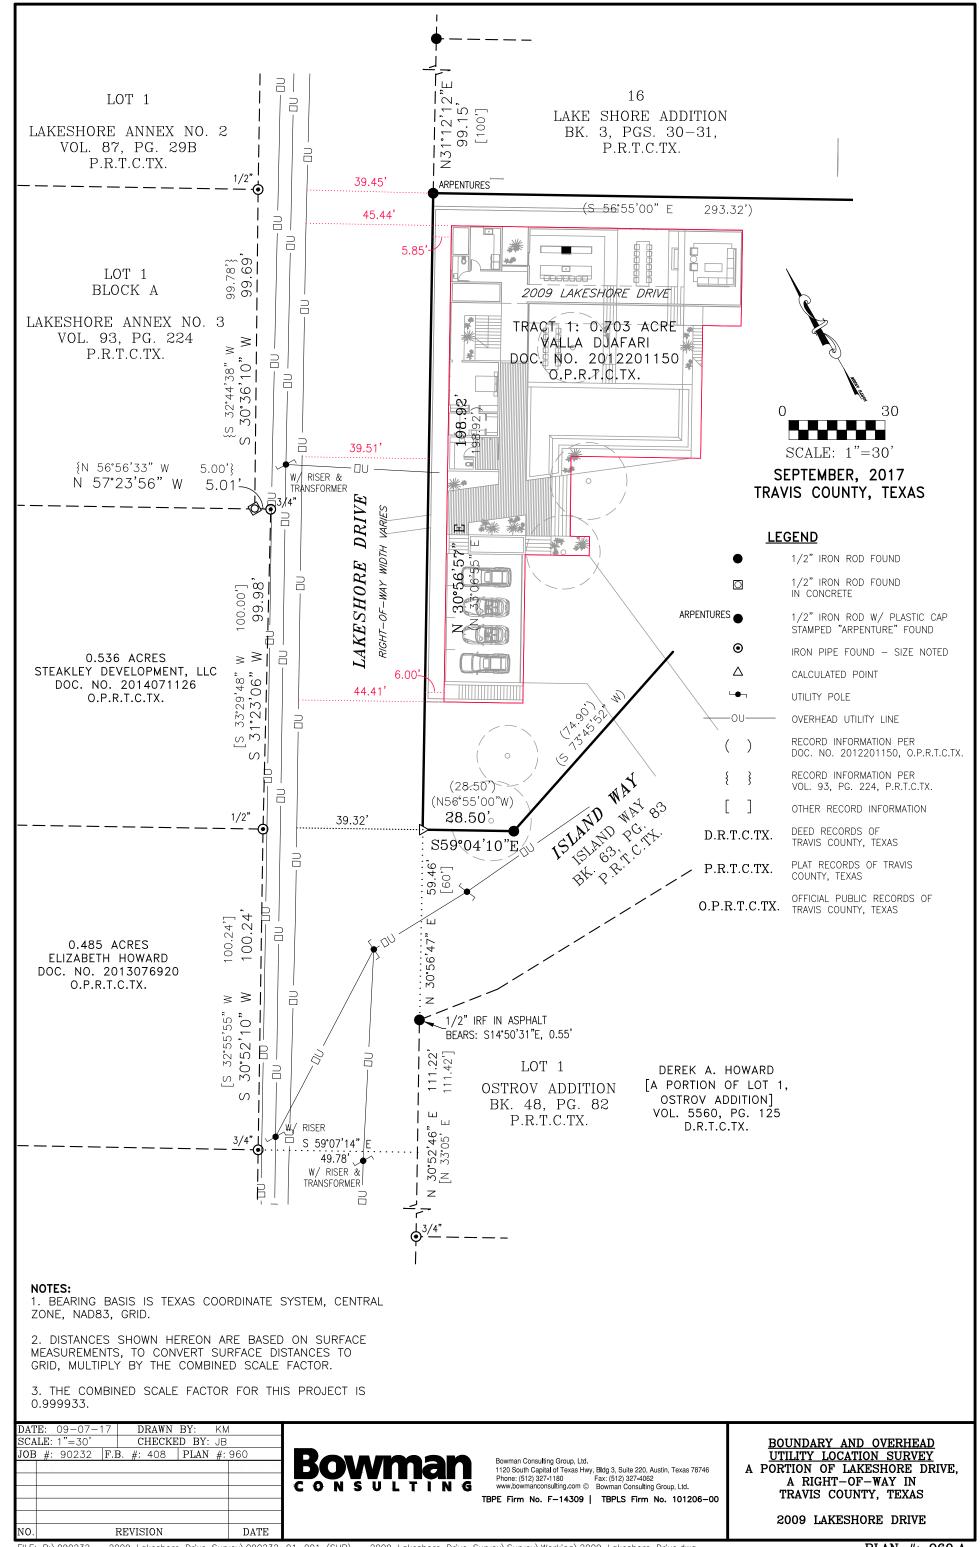

#### July 24, 2017

FILE: P:\090232 - 2009 Lakeshore Drive Survey\090232-01-001 (SUR) - 2009 Lakeshore Drive Survey\Survey\Working\2009 Lakeshore Drive.dwg PLOT DATE: Sep 15,2017-9:06am

PLAN #: 960.A

JOHN C. HORTON III 903 NUECES STREET AUSTIN, TEXAS 78701 512-477-9966