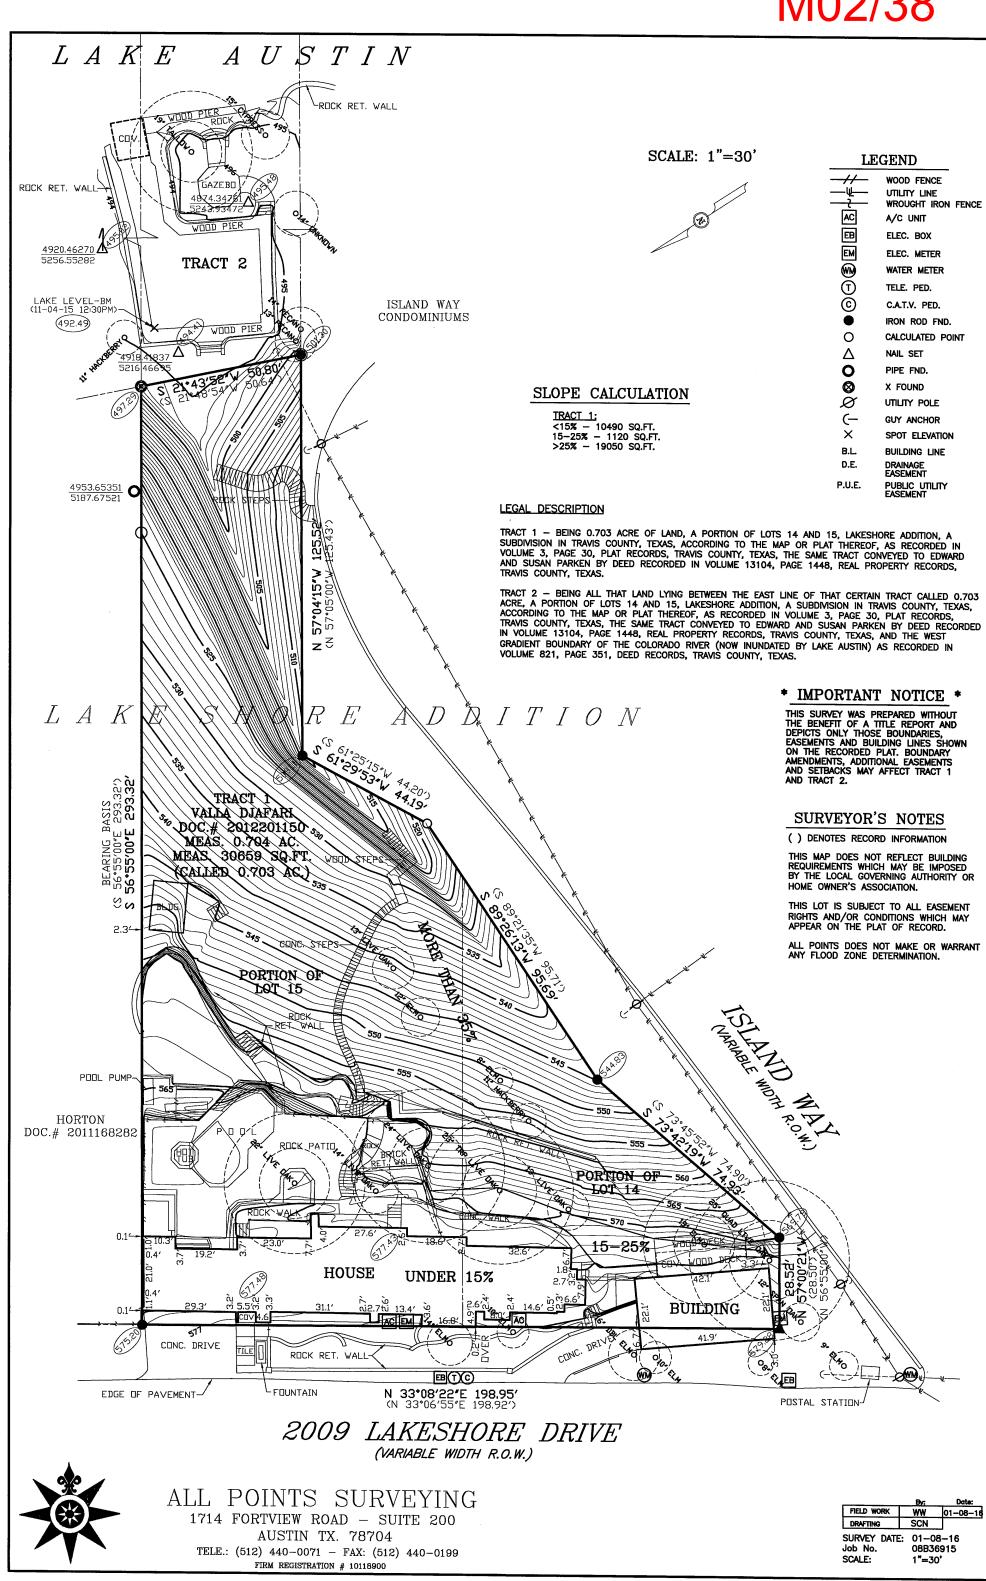

Not for construction.

#### **PROPOSED CONDITIONS**

Scale: Not to Scale

#### LAKESHORE RESIDENCE Board of Adjustments

#### July 24, 2017



Not for construction.

#### **PROPOSED CONDITIONS**

Scale: Not to Scale

### LAKESHORE RESIDENCE

Board of Adjustments

#### July 24, 2017



FILE: P:\090232 - 2009 Lakeshore Drive Survey\090232-01-001 (SUR) - 2009 Lakeshore Drive Survey\Survey\Working\2009 Lakeshore Drive.dwg PLOT DATE: Sep 15,2017-9:06am

PLAN #: 960.A





JOHN C. HORTON III 903 NUECES STREET AUSTIN, TEXAS 78701 512-477-9966

February 28, 2017

Mr. Matt Fajkus MF Architecture 900 East Sixth Street Suite 100 Austin, TX 78702

RE: Dr. Valla Djafari home - 2009 Lakeshore Drive, Austin, TX

Dear Mr. Fajkus:

I am the owner/trustee for the direct neighboring property of Dr. Djafari on Lakeshore Drive. Recently, Dr. Djafari along with his architects and contractor met with us to show the plan and model for the home that Dr. Djafari plans to build on his property. I was impressed with the thought that went into the design of the house and the respect of the site and the neighborhood. I fully support the plan that MF Architecture presented to me for Dr. Djafari's home.

Feel free to contact me if you have any questions.

Regards,

John C. Horton