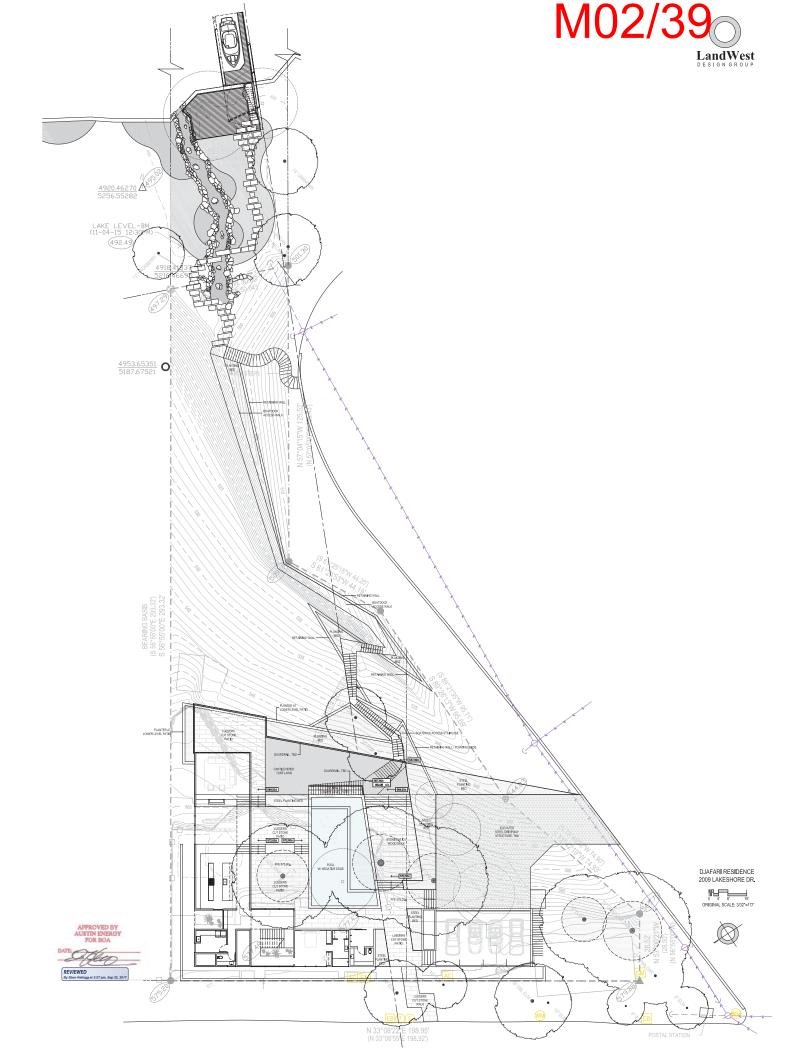

#### LAKESHORE RESIDENCE Board of Adjustments

### LAKESHORE RESIDENCE

Board of Adjustments

#### July 24, 2017

FILE: P:\090232 - 2009 Lakeshore Drive Survey\090232-01-001 (SUR) - 2009 Lakeshore Drive Survey\Survey\Working\2009 Lakeshore Drive.dwg PLOT DATE: Sep 15,2017-9:06am

PLAN #: 960.A

JOHN C. HORTON III 903 NUECES STREET AUSTIN, TEXAS 78701 512-477-9966