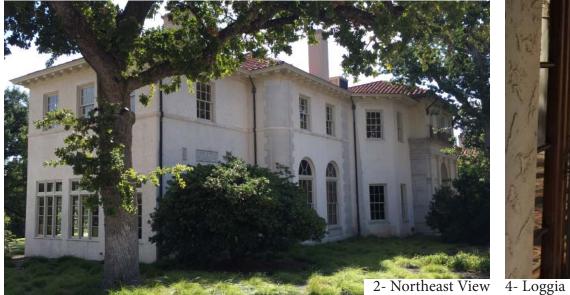

NORTH ELEVATION

1/8" = 1'-0"

HISTORIC PHOTOS

**EXISTING PHOTOS** 

GROUND FLOOR PLAN

1/8" = 1'-0"

MANSION - STAIRS AT NORTHWEST WING

Architects Clayton&Little