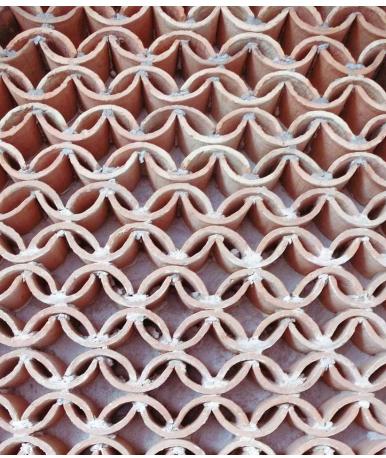

PROPOSED SCREEN MATERIAL

**EXISTING CONDITION** 

MANSION - EXTERIOR WALL ADDITION AT SOUTHWEST WING

**EXISTING PHOTOS** 

PROPOSED MATERIAL

Commodore Perry Estate Renovation & Redevelopment

Architects Clayton&Little