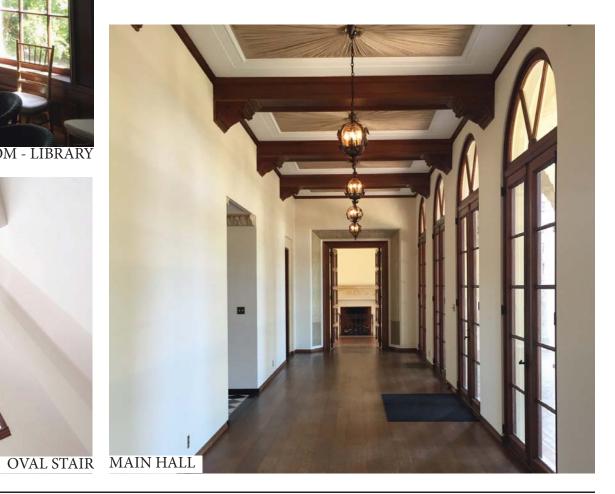

NORTH ELEVATION

1/8" = 1'-0"

HISTORIC PHOTOS

**EXISTING PHOTOS** 

GROUND FLOOR PLAN

1/8" = 1'-0"

MANSION - STAIRS AT NORTHWEST WING

Architects Clayton&Little