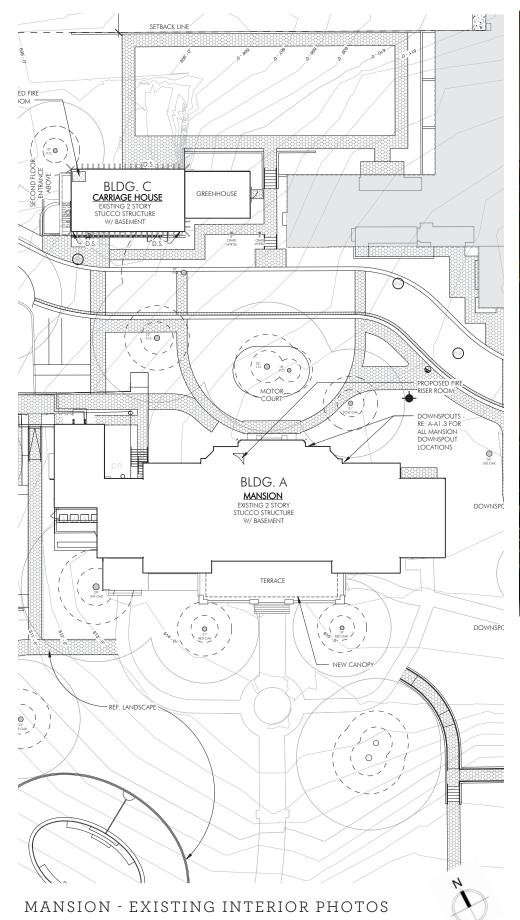

NORTH ELEVATION

1/8" = 1'-0"

HISTORIC PHOTOS

**EXISTING PHOTOS** 

GROUND FLOOR PLAN

1/8" = 1'-0"

MANSION - STAIRS AT NORTHWEST WING

Architects Clayton&Little