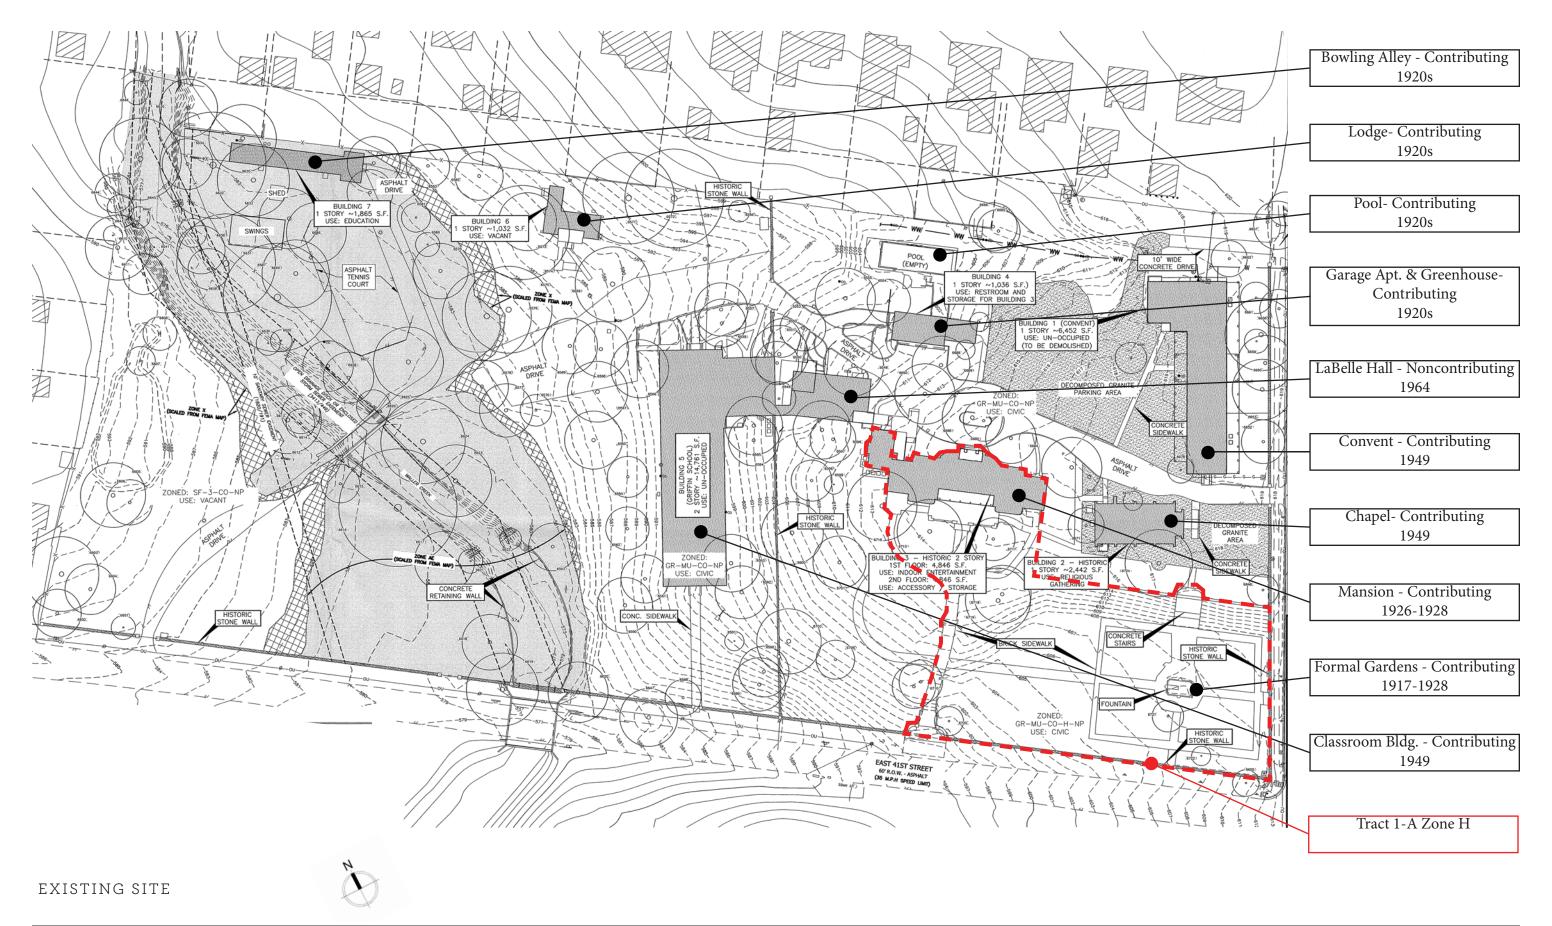

Architects Clayton&Little























MANSION - CANOPY ADDTION AT SOUTH TERRACE











MANSION - CANOPY ADDTION AT SOUTH TERRACE - CONNECTION DETAILS



MANSION - CANOPY ADDTION AT SOUTH TERRACE - WALL BRACING CONNECTION LOCATIONS



NORTH ELEVATION

1/8" = 1'-0"







HISTORIC PHOTOS

**EXISTING PHOTOS** 



GROUND FLOOR PLAN

1/8" = 1'-0"

MANSION - STAIRS AT NORTHWEST WING

Architects Clayton&Little





PROPOSED SCREEN MATERIAL



**EXISTING CONDITION** 













MANSION - EXTERIOR WALL ADDITION AT SOUTHWEST WING

**EXISTING PHOTOS** 

PROPOSED MATERIAL











Commodore Perry Estate Renovation & Redevelopment









Architects Clayton&Little









Architects Clayton&Little

EXISTING CONDITIONS PHOTOS



 $1\frac{\text{SOUTH ELEVATION} - \text{CARRIAGE H