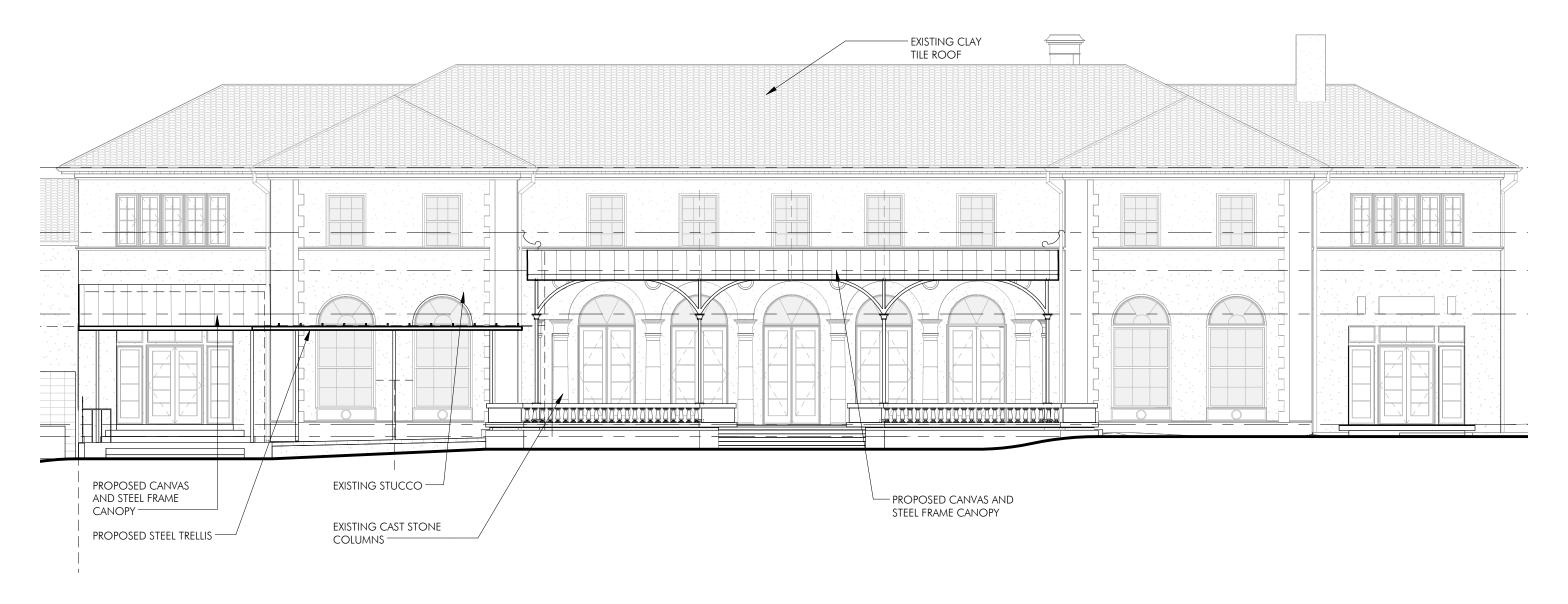

Architects Clayton&Little

MANSION - CANOPY ADDTION AT SOUTH TERRACE

MANSION - CANOPY ADDTION AT SOUTH TERRACE - CONNECTION DETAILS

MANSION - CANOPY ADDTION AT SOUTH TERRACE - WALL BRACING CONNECTION LOCATIONS