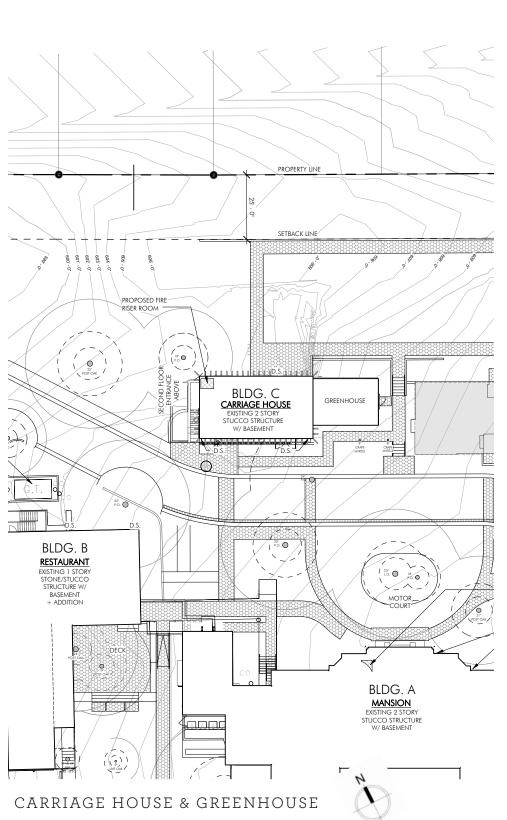

Architects Clayton&Little

EXISTING CONDITIONS PHOTOS

 $1\frac{\text{SOUTH ELEVATION} - \text{CARRIAGE HOUSE}}{1/8^n = 1^1 \cdot 0^n}$ 

existing condition

REMODELED EDITION IN THE 1950'S

CARRIAGE HOUSE & GREENHOUSE