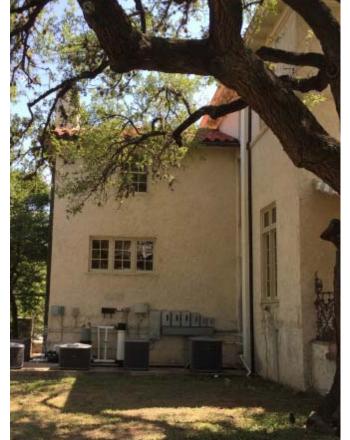

PROPOSED SCREEN MATERIAL

**EXISTING CONDITION** 

MANSION - EXTERIOR WALL ADDITION AT SOUTHWEST WING

**EXISTING PHOTOS** 

PROPOSED MATERIAL

Commodore Perry Estate Renovation & Redevelopment

Architects Clayton&Little