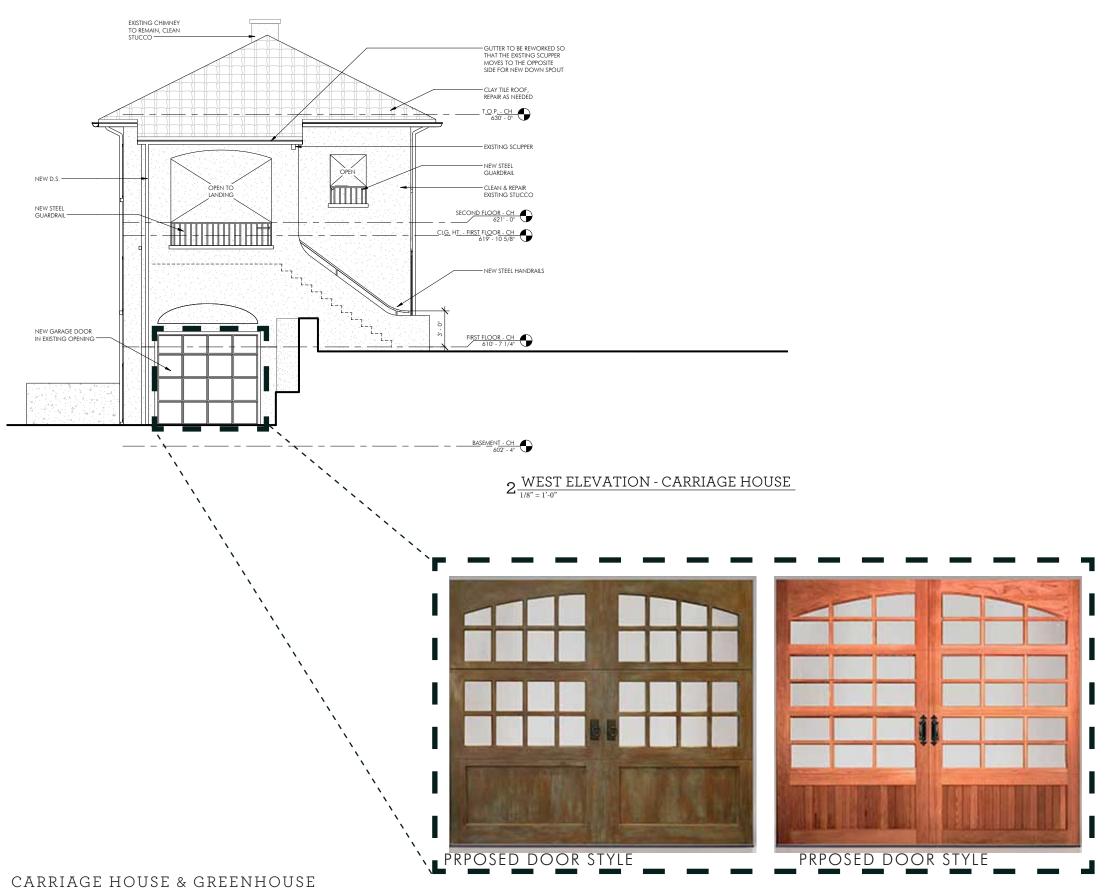

Architects Clayton&Little

EXISTING CONDITIONS PHOTOS

 $1\frac{\text{SOUTH ELEVATION} - \text{CARRIAGE HOUSE}}{1/8^n = 1^1 \cdot 0^n}$ 

existing condition

REMODELED EDITION IN THE 1950'S

CARRIAGE HOUSE & GREENHOUSE