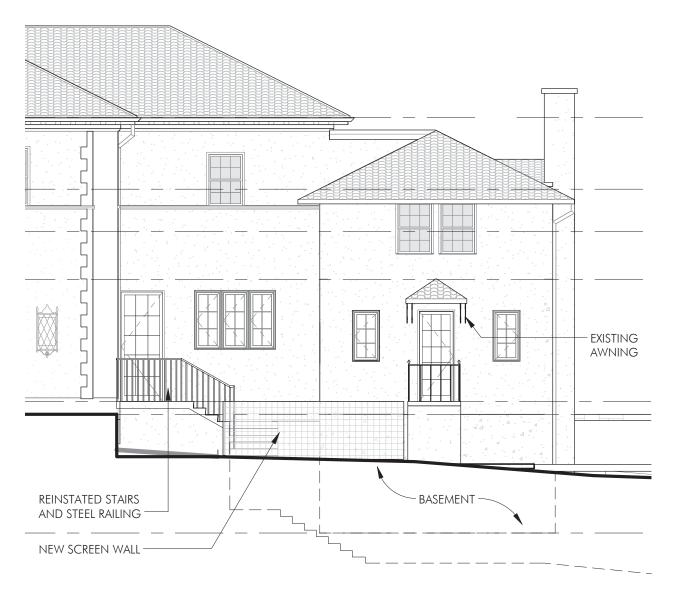

PROPOSED SCREEN MATERIAL

**EXISTING CONDITION** 

MANSION - EXTERIOR WALL ADDITION AT SOUTHWEST WING

**EXISTING PHOTOS** 

PROPOSED MATERIAL

Commodore Perry Estate Renovation & Redevelopment

Architects Clayton&Little