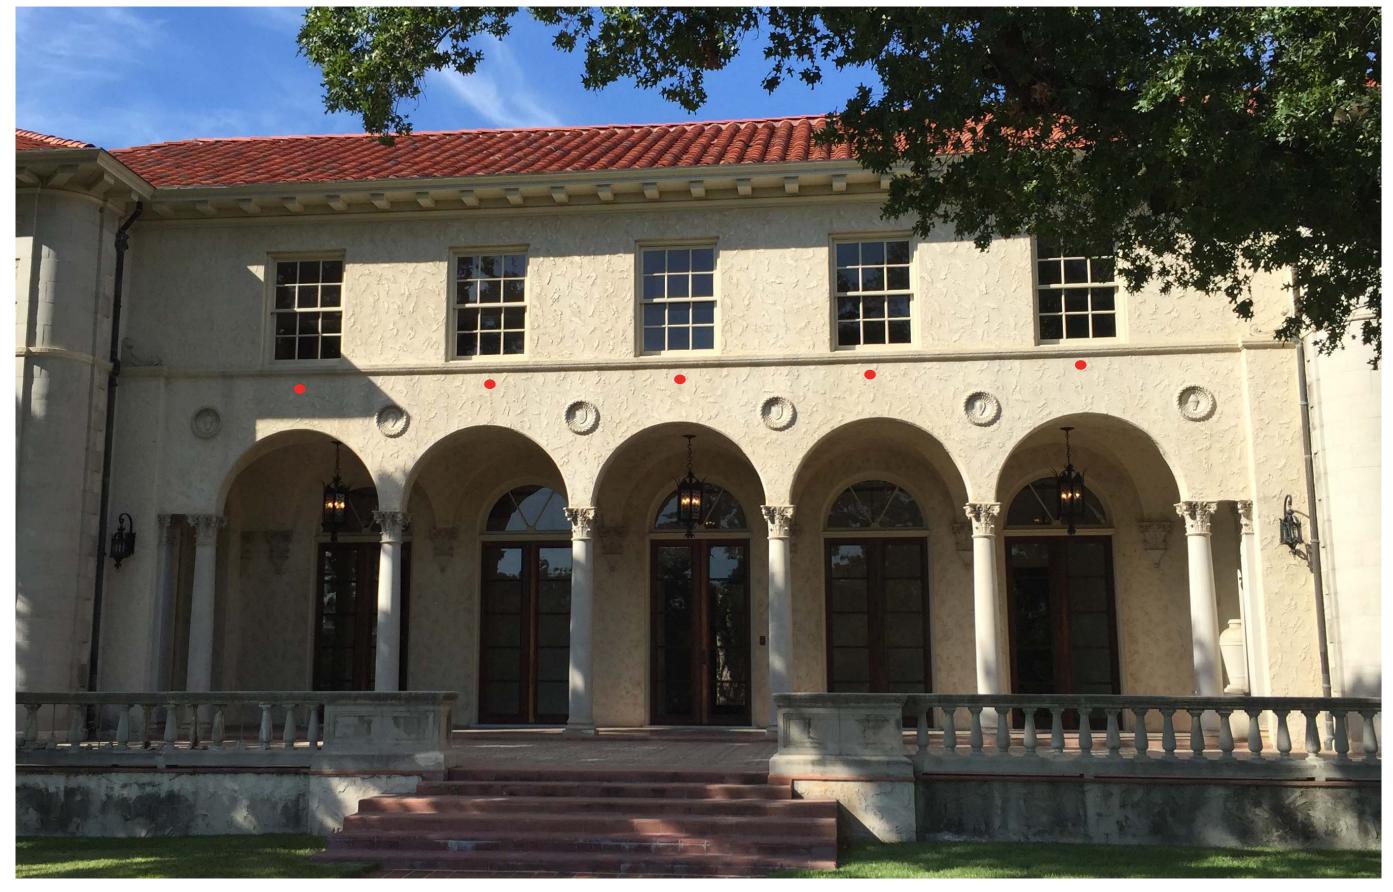

Architects Clayton&Little

MANSION - CANOPY ADDTION AT SOUTH TERRACE

MANSION - CANOPY ADDTION AT SOUTH TERRACE - CONNECTION DETAILS

MANSION - CANOPY ADDTION AT SOUTH TERRACE - WALL BRACING CONNECTION LOCATIONS