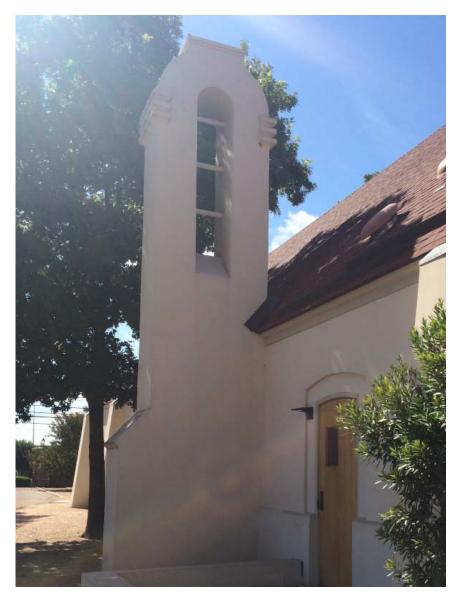

Architects Clayton&Little

MANSION - CANOPY ADDTION AT SOUTH TERRACE

MANSION - CANOPY ADDTION AT SOUTH TERRACE - CONNECTION DETAILS

MANSION - CANOPY ADDTION AT SOUTH TERRACE - WALL BRACING CONNECTION LOCATIONS