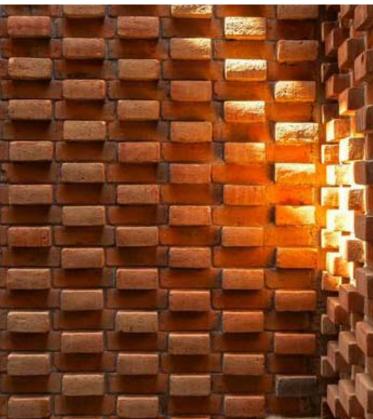

PROPOSED SCREEN MATERIAL

**EXISTING CONDITION** 

MANSION - EXTERIOR WALL ADDITION AT SOUTHWEST WING

**EXISTING PHOTOS** 

PROPOSED MATERIAL

Commodore Perry Estate Renovation & Redevelopment

Architects Clayton&Little