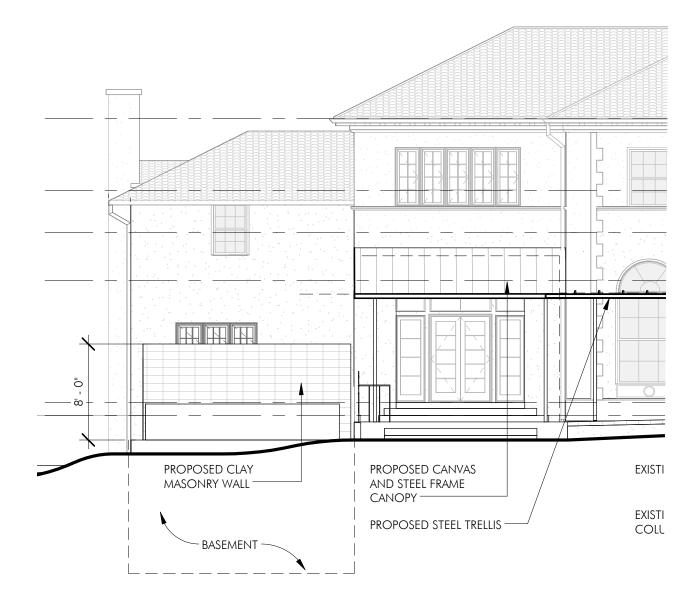

Architects Clayton&Little

MANSION - CANOPY ADDTION AT SOUTH TERRACE

MANSION - CANOPY ADDTION AT SOUTH TERRACE - CONNECTION DETAILS

MANSION - CANOPY ADDTION AT SOUTH TERRACE - WALL BRACING CONNECTION LOCATIONS