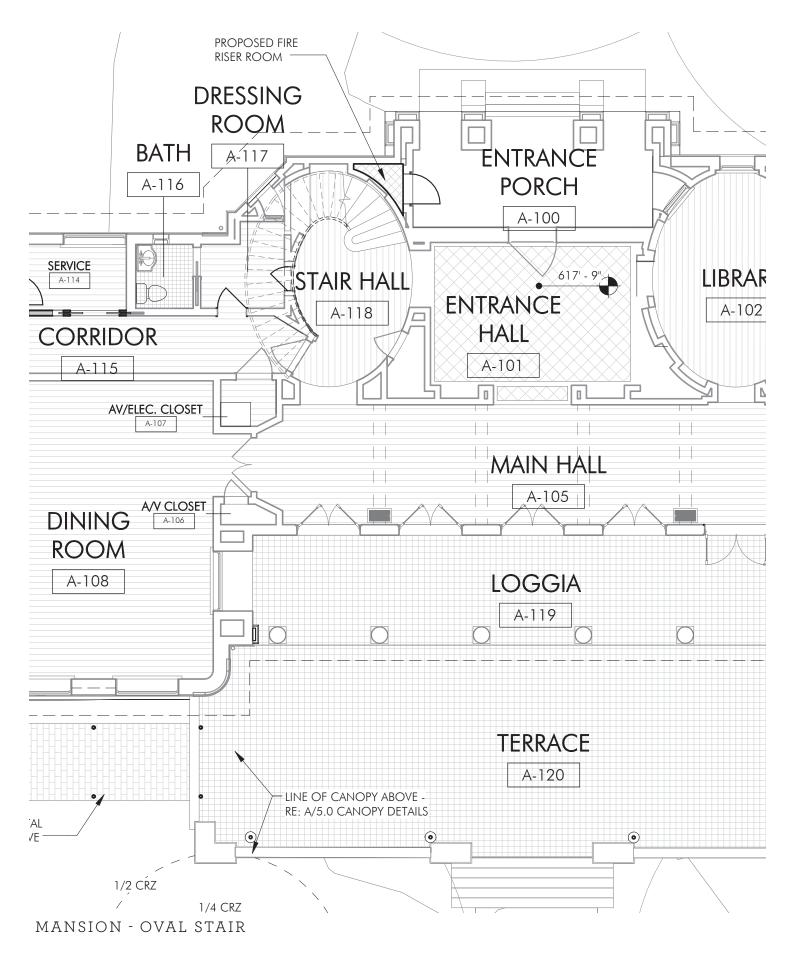

NORTH ELEVATION

1/8" = 1'-0"

HISTORIC PHOTOS

**EXISTING PHOTOS** 

GROUND FLOOR PLAN

1/8" = 1'-0"

MANSION - STAIRS AT NORTHWEST WING

Architects Clayton&Little