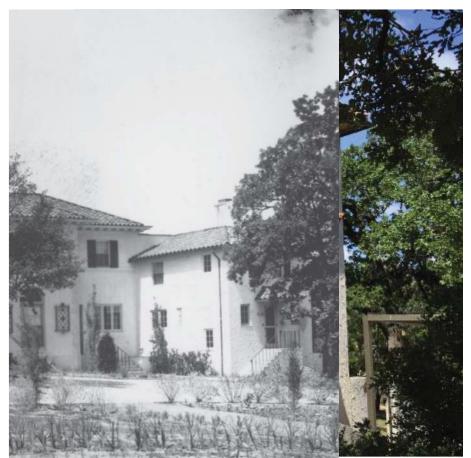

NORTH ELEVATION

1/8" = 1'-0"

HISTORIC PHOTOS

**EXISTING PHOTOS** 

GROUND FLOOR PLAN

1/8" = 1'-0"

MANSION - STAIRS AT NORTHWEST WING

Architects Clayton&Little

PROPOSED SCREEN MATERIAL

**EXISTING CONDITION** 

MANSION - EXTERIOR WALL ADDITION AT SOUTHWEST WING

**EXISTING PHOTOS** 

PROPOSED MATERIAL

Commodore Perry Estate Renovation & Redevelopment

Architects Clayton&Little