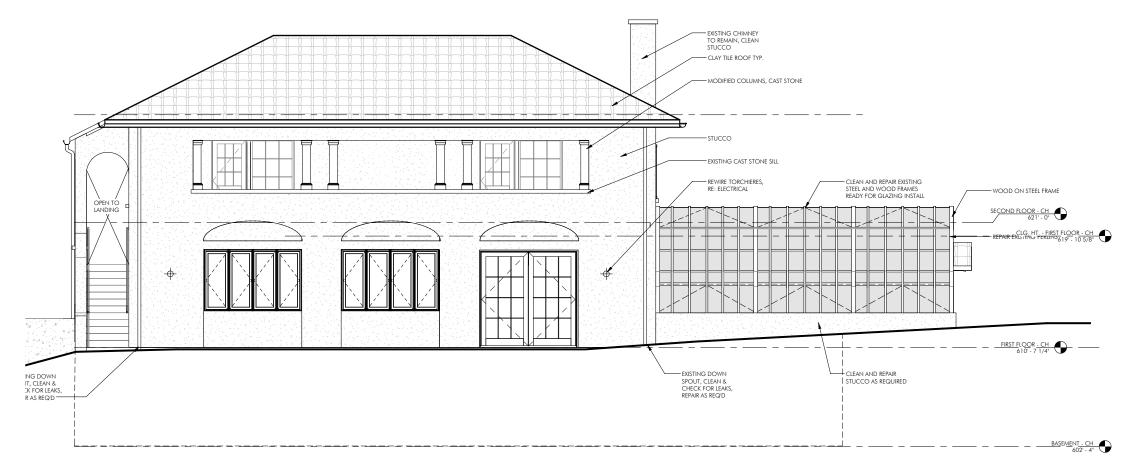

Architects Clayton&Little

EXISTING CONDITIONS PHOTOS

 $1\frac{\text{SOUTH ELEVATION} - \text{CARRIAGE HOUSE}}{1/8^n = 1^1 \cdot 0^n}$ 

existing condition

REMODELED EDITION IN THE 1950'S

CARRIAGE HOUSE & GREENHOUSE