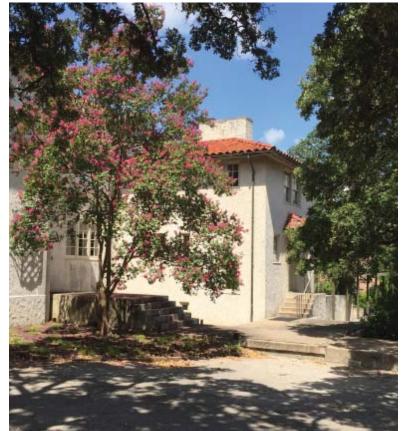

NORTH ELEVATION

1/8" = 1'-0"

HISTORIC PHOTOS

**EXISTING PHOTOS** 

GROUND FLOOR PLAN

1/8" = 1'-0"

MANSION - STAIRS AT NORTHWEST WING

Architects Clayton&Little