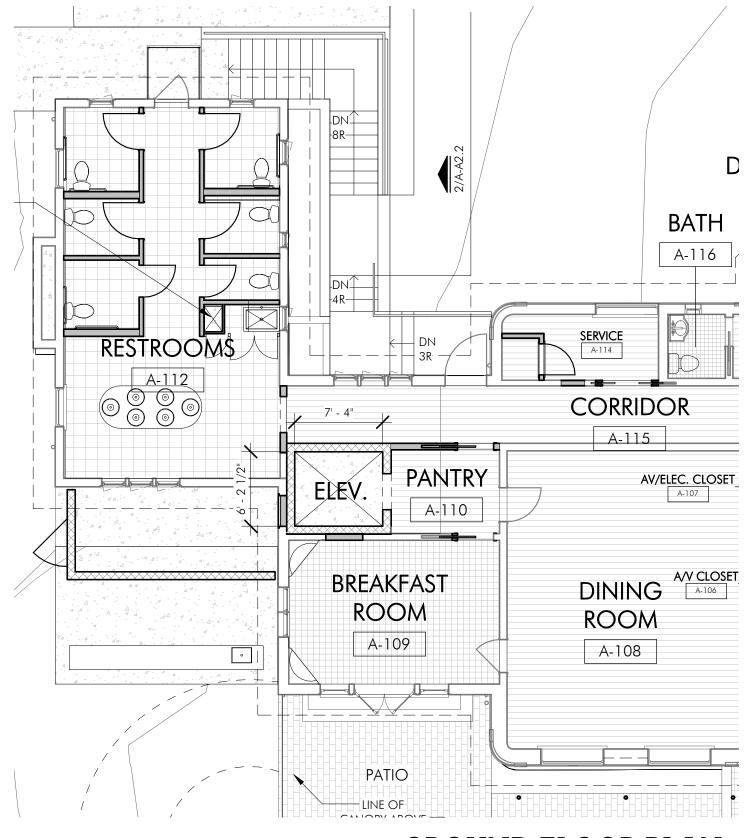

NORTH ELEVATION

1/8" = 1'-0"

HISTORIC PHOTOS

**EXISTING PHOTOS** 

GROUND FLOOR PLAN

1/8" = 1'-0"

MANSION - STAIRS AT NORTHWEST WING

Architects Clayton&Little