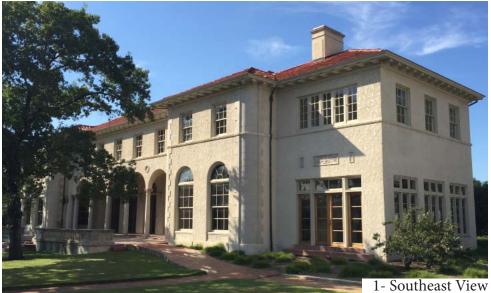

NORTH ELEVATION

1/8" = 1'-0"

HISTORIC PHOTOS

**EXISTING PHOTOS** 

GROUND FLOOR PLAN

1/8" = 1'-0"

MANSION - STAIRS AT NORTHWEST WING

Architects Clayton&Little