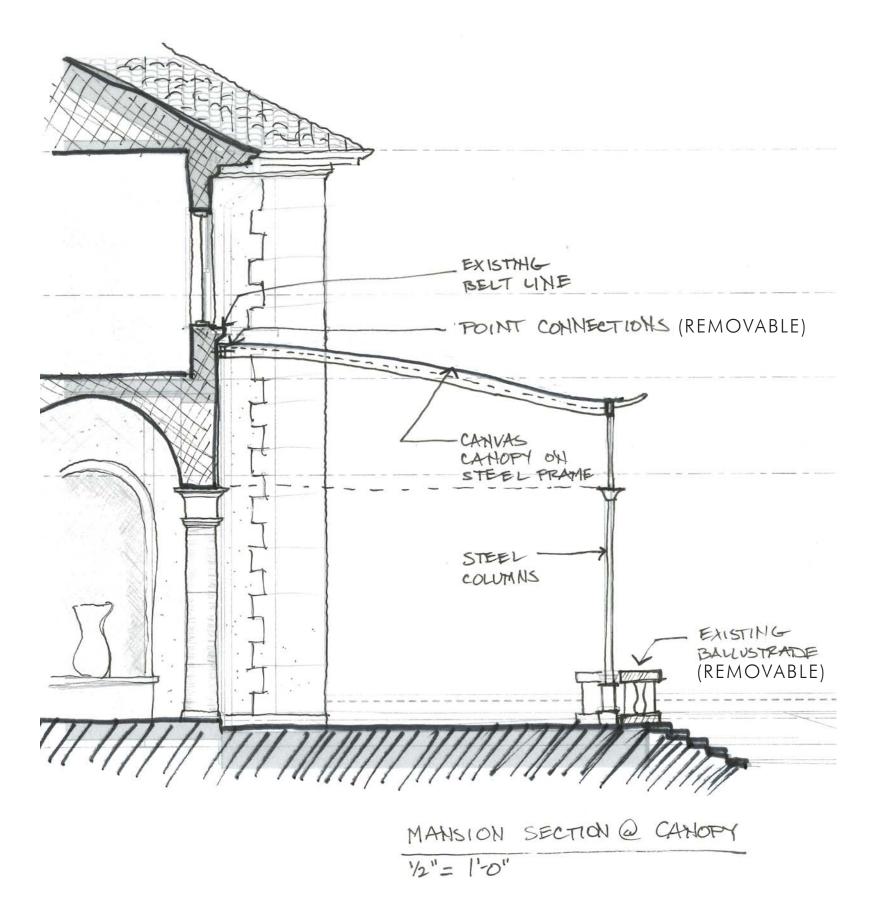

Architects Clayton&Little

MANSION - CANOPY ADDTION AT SOUTH TERRACE

MANSION - CANOPY ADDTION AT SOUTH TERRACE - CONNECTION DETAILS

MANSION - CANOPY ADDTION AT SOUTH TERRACE - WALL BRACING CONNECTION LOCATIONS