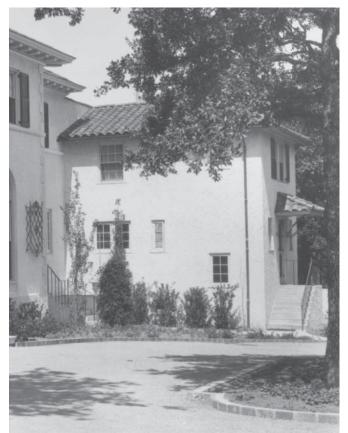

PROPOSED SCREEN MATERIAL

**EXISTING CONDITION** 

MANSION - EXTERIOR WALL ADDITION AT SOUTHWEST WING

**EXISTING PHOTOS** 

PROPOSED MATERIAL

Commodore Perry Estate Renovation & Redevelopment

Architects Clayton&Little