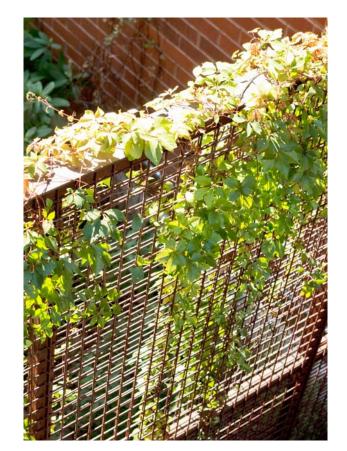

PROPOSED SCREEN MATERIAL

**EXISTING CONDITION** 

MANSION - EXTERIOR WALL ADDITION AT SOUTHWEST WING

**EXISTING PHOTOS** 

PROPOSED MATERIAL

Commodore Perry Estate Renovation & Redevelopment

Architects Clayton&Little