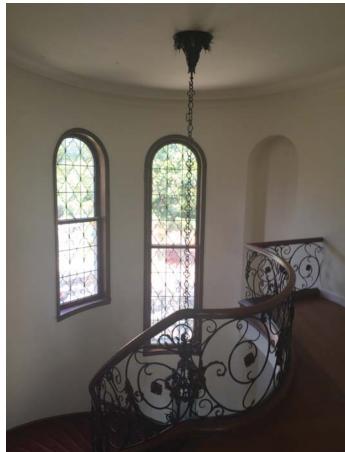

NORTH ELEVATION

1/8" = 1'-0"

HISTORIC PHOTOS

**EXISTING PHOTOS** 

GROUND FLOOR PLAN

1/8" = 1'-0"

MANSION - STAIRS AT NORTHWEST WING

Architects Clayton&Little