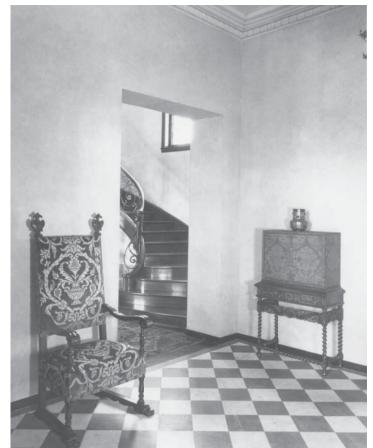

NORTH ELEVATION

1/8" = 1'-0"

HISTORIC PHOTOS

**EXISTING PHOTOS** 

GROUND FLOOR PLAN

1/8" = 1'-0"

MANSION - STAIRS AT NORTHWEST WING

Architects Clayton&Little