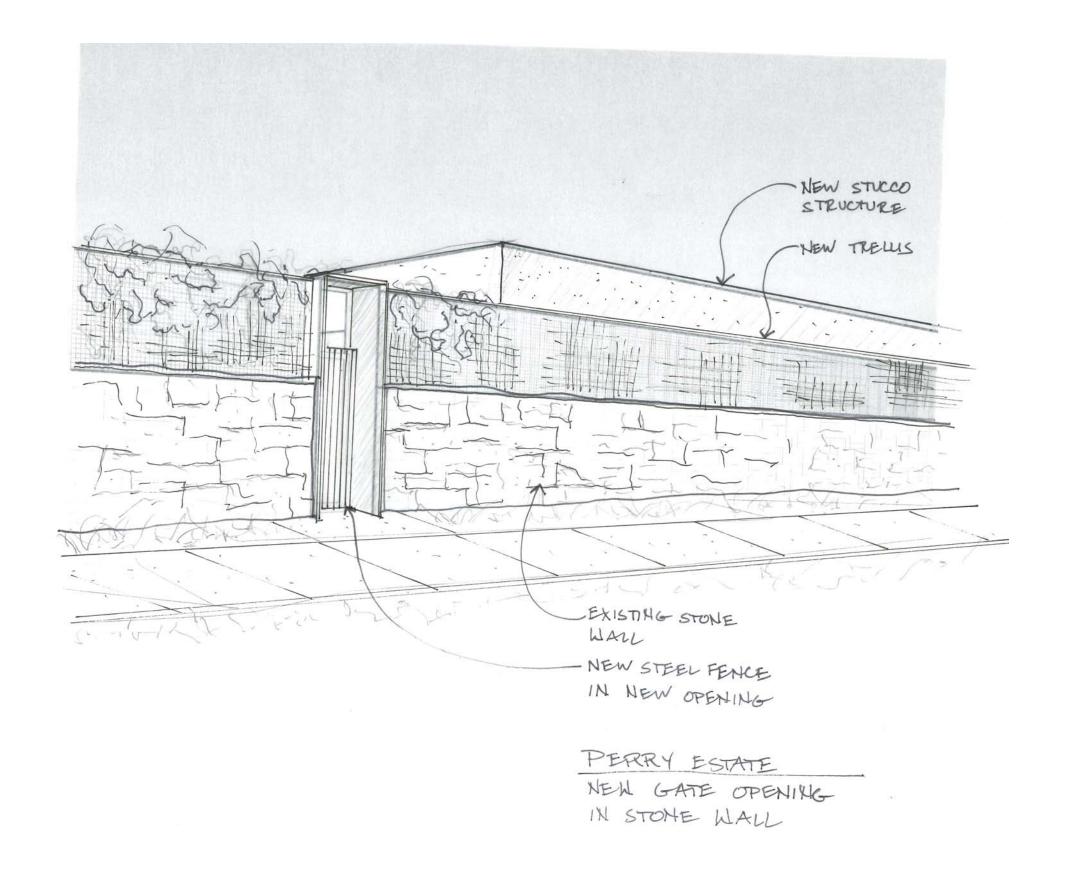

H TERRACE - WALL BRACING CONNECTION LOCATIONS



NORTH ELEVATION

1/8" = 1'-0"







HISTORIC PHOTOS

**EXISTING PHOTOS** 



GROUND FLOOR PLAN

1/8" = 1'-0"

MANSION - STAIRS AT NORTHWEST WING

Architects Clayton&Little





PROPOSED SCREEN MATERIAL



**EXISTING CONDITION** 













MANSION - EXTERIOR WALL ADDITION AT SOUTHWEST WING

**EXISTING PHOTOS** 

PROPOSED MATERIAL











Commodore Perry Estate Renovation & Redevelopment









Architects Clayton&Little









Architects Clayton&Little

EXISTING CONDITIONS PHOTOS



 $1\frac{\text{SOUTH ELEVATION} - \text{CARRIAGE HOUSE}}{1/8^n = 1^1 \cdot 0^n}$ 



existing condition

REMODELED EDITION IN THE 1950'S

CARRIAGE HOUSE & GREENHOUSE







existing condition











Commodore Perry Estate Renovation & Redevelopment



GARDEN RESTAURANT - PROPOSED DESIGN





NEW HOTEL - PROPOSED ELEVATIONS



NORTH ELEVATION