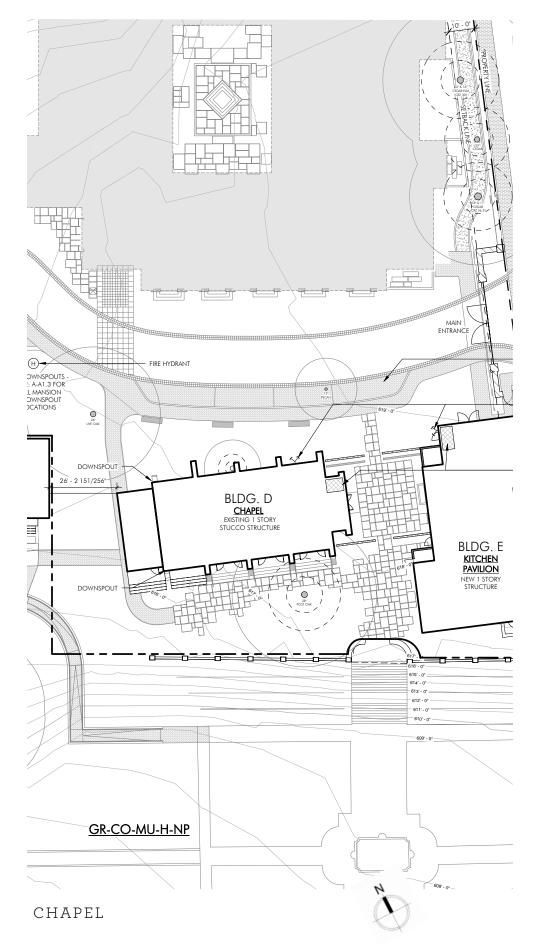

Architects Clayton&Little

MANSION - CANOPY ADDTION AT SOUTH TERRACE

MANSION - CANOPY ADDTION AT SOUTH TERRACE - CONNECTION DETAILS

MANSION - CANOPY ADDTION AT SOUTH TERRACE - WALL BRACING CONNECTION LOCATIONS