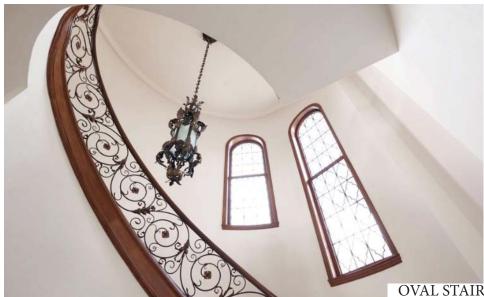

NORTH ELEVATION

1/8" = 1'-0"

HISTORIC PHOTOS

**EXISTING PHOTOS** 

GROUND FLOOR PLAN

1/8" = 1'-0"

MANSION - STAIRS AT NORTHWEST WING

Architects Clayton&Little