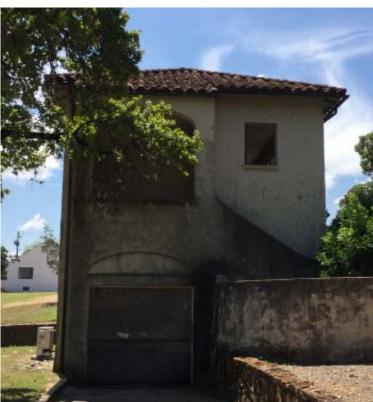

Architects Clayton&Little

EXISTING CONDITIONS PHOTOS

 $1\frac{\text{SOUTH ELEVATION} - \text{CARRIAGE HOUSE}}{1/8^n = 1^1 \cdot 0^n}$ 

existing condition

REMODELED EDITION IN THE 1950'S

CARRIAGE HOUSE & GREENHOUSE