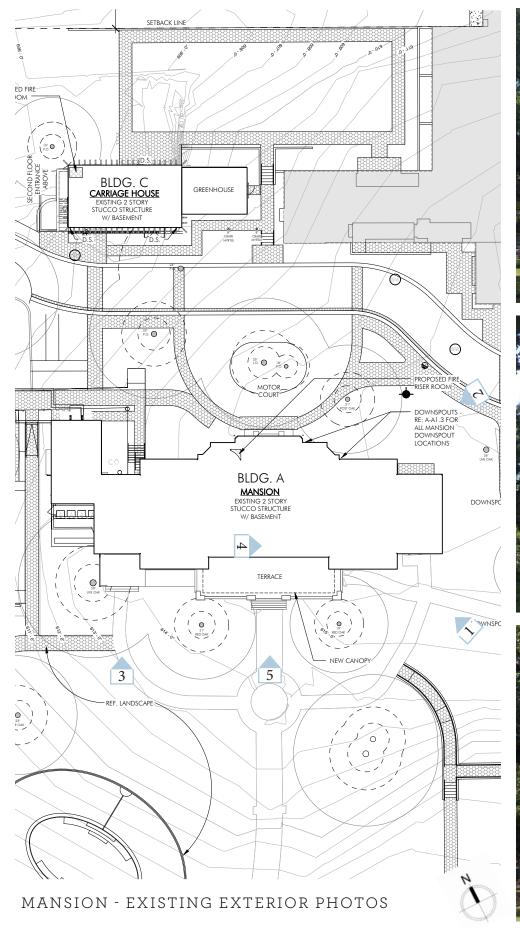

NORTH ELEVATION

1/8" = 1'-0"

HISTORIC PHOTOS

**EXISTING PHOTOS** 

GROUND FLOOR PLAN

1/8" = 1'-0"

MANSION - STAIRS AT NORTHWEST WING

Architects Clayton&Little