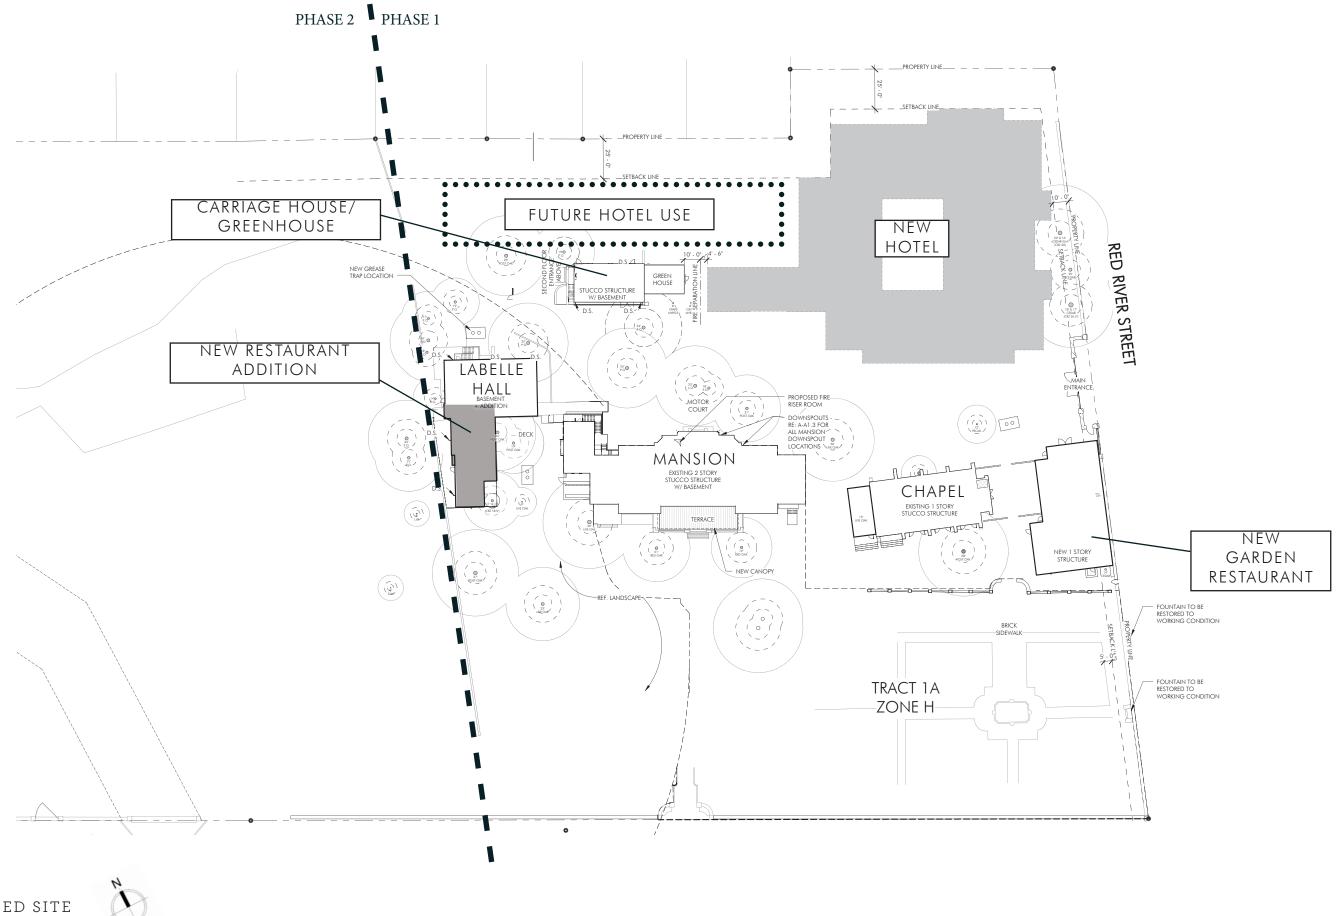

Architects Clayton&Little

EXISTING CONDITIONS PHOTOS

 $1\frac{\text{SOUTH ELEVATION} - \text{CARRIAGE HOUSE}}{1/8^n = 1^1 \cdot 0^n}$ 

existing condition

REMODELED EDITION IN THE 1950'S

CARRIAGE HOUSE & GREENHOUSE

existing condition

Commodore Perry Estate Renovation & Redevelopment

GARDEN RESTAURANT - PROPOSED DESIGN

NEW HOTEL - PROPOSED ELEVATIONS

NORTH ELEVATION