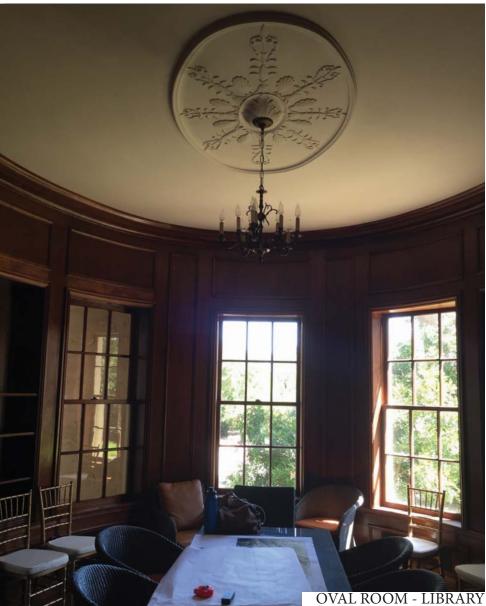

NORTH ELEVATION

1/8" = 1'-0"

HISTORIC PHOTOS

**EXISTING PHOTOS** 

GROUND FLOOR PLAN

1/8" = 1'-0"

MANSION - STAIRS AT NORTHWEST WING

Architects Clayton&Little