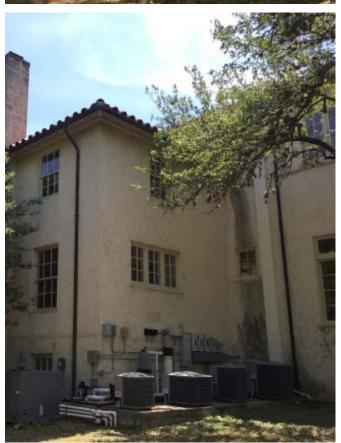

PROPOSED SCREEN MATERIAL

**EXISTING CONDITION** 

MANSION - EXTERIOR WALL ADDITION AT SOUTHWEST WING

**EXISTING PHOTOS** 

PROPOSED MATERIAL

Commodore Perry Estate Renovation & Redevelopment

Architects Clayton&Little