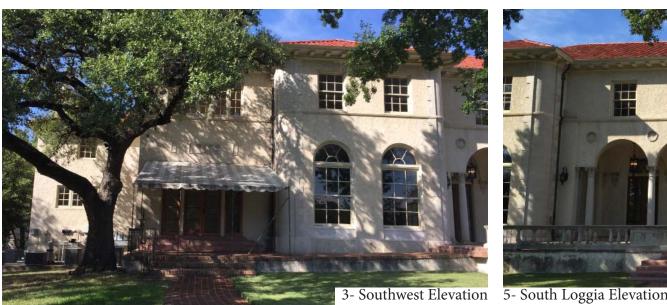

NORTH ELEVATION

1/8" = 1'-0"

HISTORIC PHOTOS

**EXISTING PHOTOS** 

GROUND FLOOR PLAN

1/8" = 1'-0"

MANSION - STAIRS AT NORTHWEST WING

Architects Clayton&Little