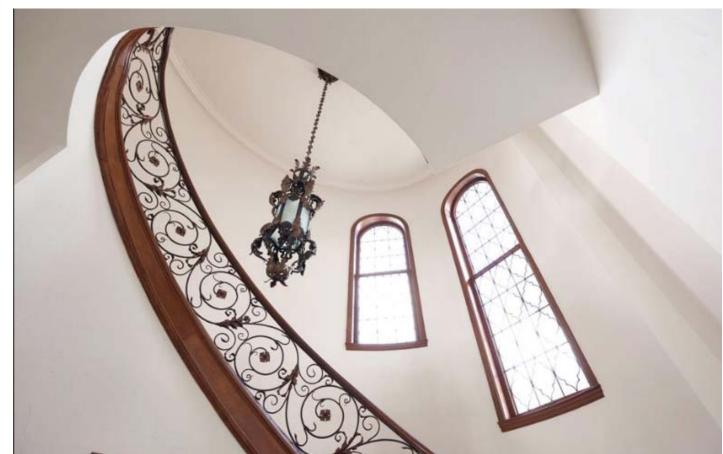

NORTH ELEVATION

1/8" = 1'-0"

HISTORIC PHOTOS

**EXISTING PHOTOS** 

GROUND FLOOR PLAN

1/8" = 1'-0"

MANSION - STAIRS AT NORTHWEST WING

Architects Clayton&Little