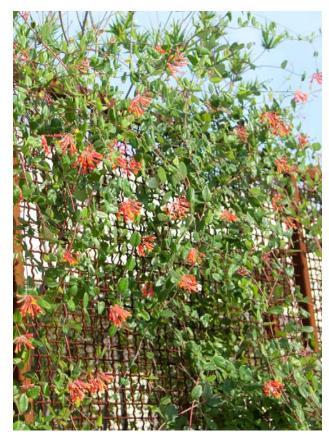

PROPOSED SCREEN MATERIAL

**EXISTING CONDITION** 

MANSION - EXTERIOR WALL ADDITION AT SOUTHWEST WING

**EXISTING PHOTOS** 

PROPOSED MATERIAL

Commodore Perry Estate Renovation & Redevelopment

Architects Clayton&Little