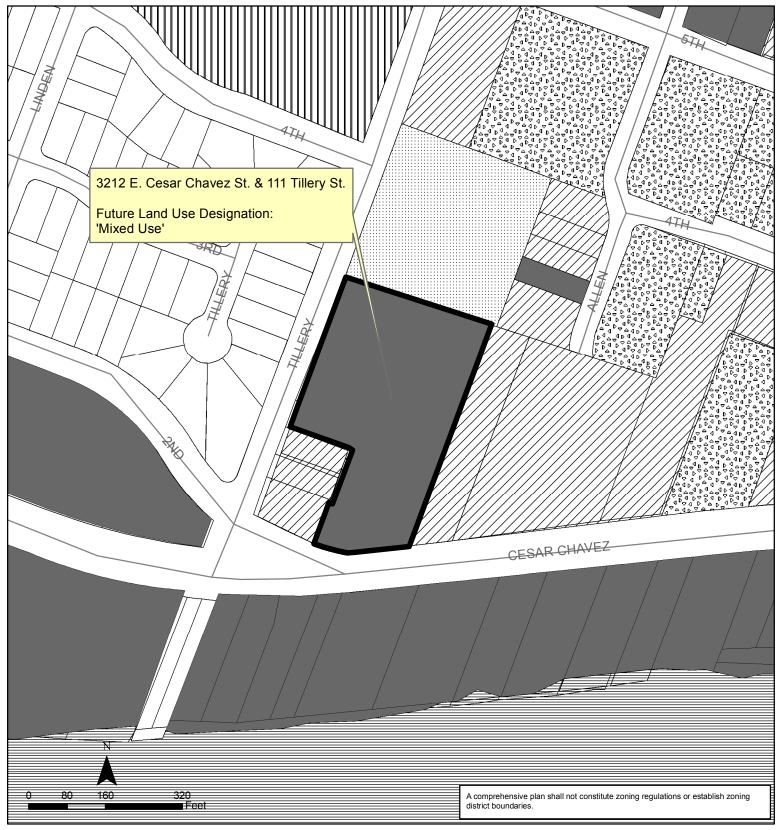

|                                                                                                                                                                                                                                                                                                                                                                                           |
|                                  |                                                                                                                                                                                                                                                                                                                                                                                           |



## **Exhibit A Govalle/Johnston Terrace Combined Neighborhood Planning Area**

This product is for informational purposes and may not have been prepared for or be suitable for legal, engineering, or surveying purposes. It does not represent an on-the-ground survey and represents only the approximate relative location of property boundaries.

This product has been produced by the Planning and Development Review for the sole purpose of geographic reference. No warranty is made by the City of Austin regarding specific accuracy or completeness.

City of Austin Planning and Zoning Department Created on 8/10/2017, by: meredithm

Amendment NPA-2016-0016.01

## Future Land Use Subject Property Single-Family Higher-Density Single-Family Civic Multi-Family Commercial Mixed Use Water Office