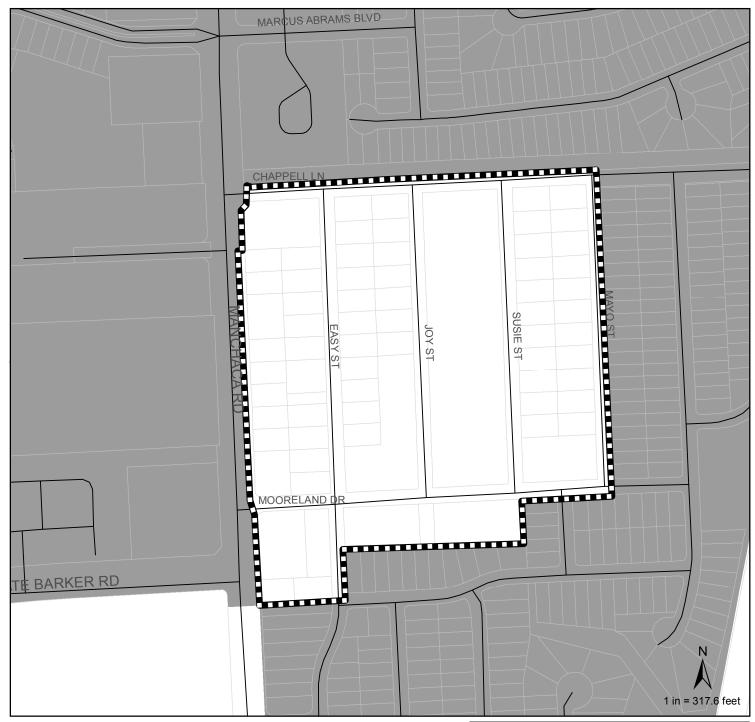

## **Mooreland Addition Annexation Area**

Mooreland Addition Area

Streets Railroad

Major Creeks

This product has been produced by the Planning and Zoning Department for the sole purpose of geographic reference. No warranty is made by the City of Austin regarding specific accuracy or completeness. All data by City of Austin except where otherwise indicated.