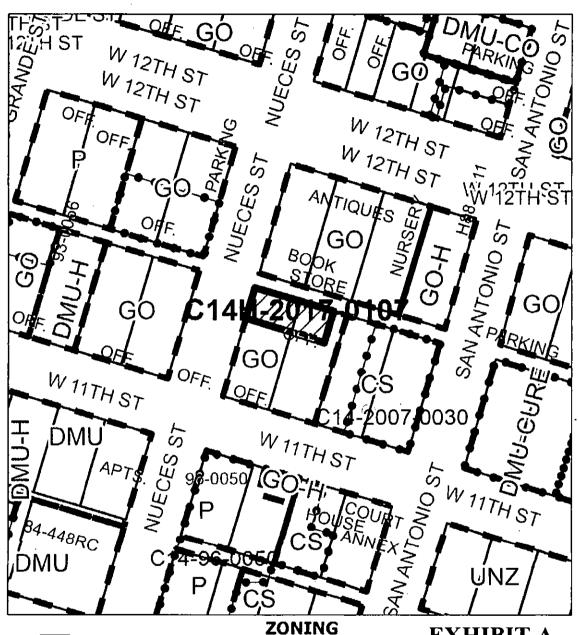

## **ORDINANCE NO. 20171005-050**

AN ORDINANCE REZONING AND CHANGING THE ZONING MAP FOR THE PROPERTY GENERALLY KNOWN AS THE TUCKER-WINFIELD APARTMENT HOUSE LOCATED AT 1105 NUECES STREET FROM GENERAL OFFICE (GO) DISTRICT TO GENERAL OFFICE-HISTORIC LANDMARK (GO-H) COMBINING DISTRICT.

North 53 feet of Lot 1, and North 53 feet of the West 48 feet of Lot 2, Block 132, Original City of Austin according to the map or plat on file at the General Land Office of the State of Texas (the "Property"),

generally known as the Tucker-Winfield Apartment House, locally known as 1105 Nucces Street in the City of Austin, Travis County, Texas, and generally identified in the map attached as Exhibit "A".

| PART 2. This ordinance takes effect on October 16, 2017. |                              |                                          |
|----------------------------------------------------------|------------------------------|------------------------------------------|
| PASSED AND APPROVED                                      |                              |                                          |
| October 5 , 2017                                         |                              | s fun folke                              |
|                                                          |                              | Steve Adler                              |
| APPROVED:                                                | Anne L. Morgan City Attorney | ATTEST:  Jannette S. Goodall  City Clerk |
|                                                          | ony intomoy                  | ()                                       |