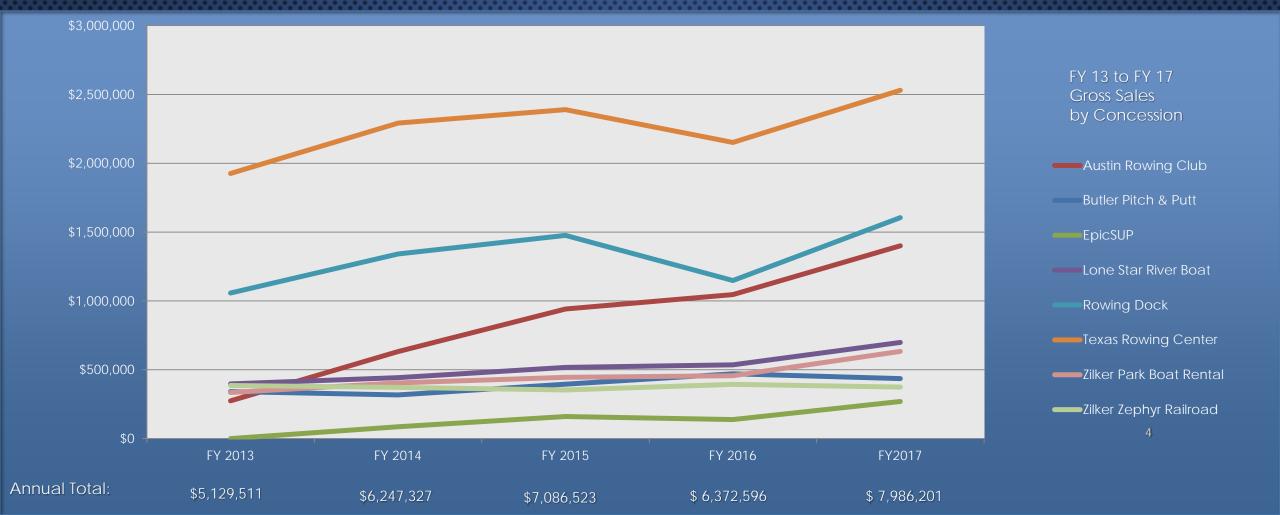

NG PARD FINANCE CONTRACT COMPLIANCE STAFF NOVEMBER 14, 2017







Section 8-1-73 of the City of Austin Code requires an annual report to the Parks and Recreation Board and the Environmental Board providing the following information regarding concessions on Town Lake Park:

- NAME & LOCATION
- GROSS REVENUE, EXPENDITURES, & PAYMENTS
- BOAT INVENTORY
- CONTRACT TERMS
- CONCESSION IMPROVEMENTS





### ANNUAL CONCESSION REPORT – 2017 CONCESSION LOCATIONS



#### Town Lake Park Concessions: Location Map Feb. 13, 2015 K.Scanlon

- Town Lake Park Concessions:
- **1.Rowing Dock**
- 2.Texas Rowing Center
- 3.Zilker Zephyr Railroad
- 4.EpicSUP
- 5.Zilker Park Boat Rental
- 6.Butler Pitch and Putt
- 7.Lone Star Riverboats
- 8. Austin Rowing Club



## ANNUAL CONCESSION REPORT - 2017 GROSS REVENUE







### ANNUAL CONCESSION REPORT - 2017 REVENUE BY LOCATION

**Revenue By Location** 







### ANNUAL CONCESSION REPORT - 2017 EXPENDITURES BY LOCATION

#### **Expenditures By Location**







### ANNUAL CONCESSION REPORT - 2017 CONCESSION PAYMENTS







### ANNUAL CONCESSION REPORT - 2017 BOAT INVENTORY



|                                                 |                            | Texas Rowing<br>Center | Austin Rowing<br>Center | Rowing Dock | EpicSUP | Zilker Boat<br>Rental |
|-------------------------------------------------|----------------------------|------------------------|-------------------------|-------------|---------|-----------------------|
| Kayaks                                          |                            | 154                    | 215