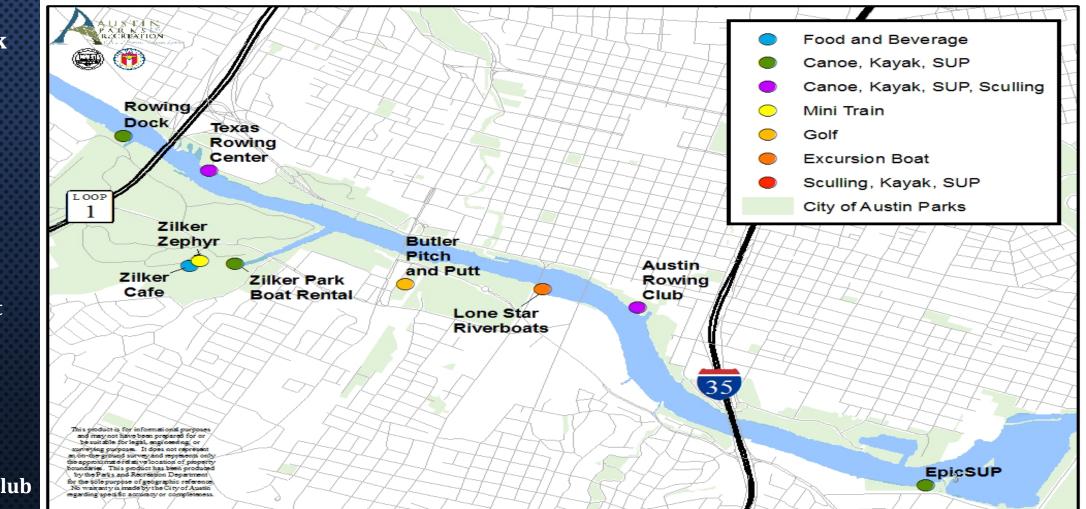

### ANNUAL CONCESSION REPORT – 2017 CONCESSION LOCATIONS

#### Town Lake Park Concessions: Location Map Feb. 13, 2015 K.Scanlon

- Town Lake Park Concessions:
- **1.Rowing Dock**
- 2.Texas Rowing Center
- 3.Zilker Zephyr Railroad
- 4.EpicSUP
- 5.Zilker Park Boat Rental
- 6.Butler Pitch and Putt
- 7.Lone Star Riverboats
- 8. Austin Rowing Club