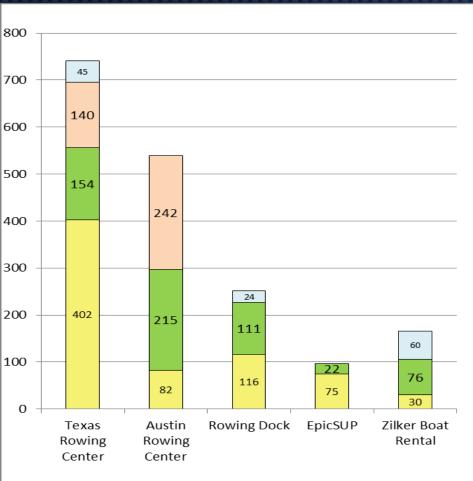

### ANNUAL CONCESSION REPORT - 2017 BOAT INVENTORY

|                                                 |                            | Texas Rowing<br>Center | Austin Rowing<br>Center | Rowing Dock | EpicSUP | Zilker Boat<br>Rental |
|-------------------------------------------------|----------------------------|------------------------|-------------------------|-------------|---------|-----------------------|
| Kayaks                                          |                            | 154                    | 215                     | 111         | 22      | 76                    |
| Stand-up Paddle Boards (                        | 402                        | 82                     | 116                     | 75          | 30      |                       |
| Canoes                                          |                            | 45                     |                         | 24          |         | 60                    |
| Sculls                                          |                            | 140                    | 242                     | 0           | 0       | 0                     |
| Total:                                          |                            | 741                    | 539                     | 251         | 97      | 166                   |
| Boat Inventory*<br>• 2013: 946<br>• 2016: 1,456 | 2014: 1,044<br>2017: 1,794 |                        | 2015                    | 5: 1,254    | 8       |                       |

□ Stand-up Paddle Boards (SUP) □ Kayaks □ Sculls □ Canoes