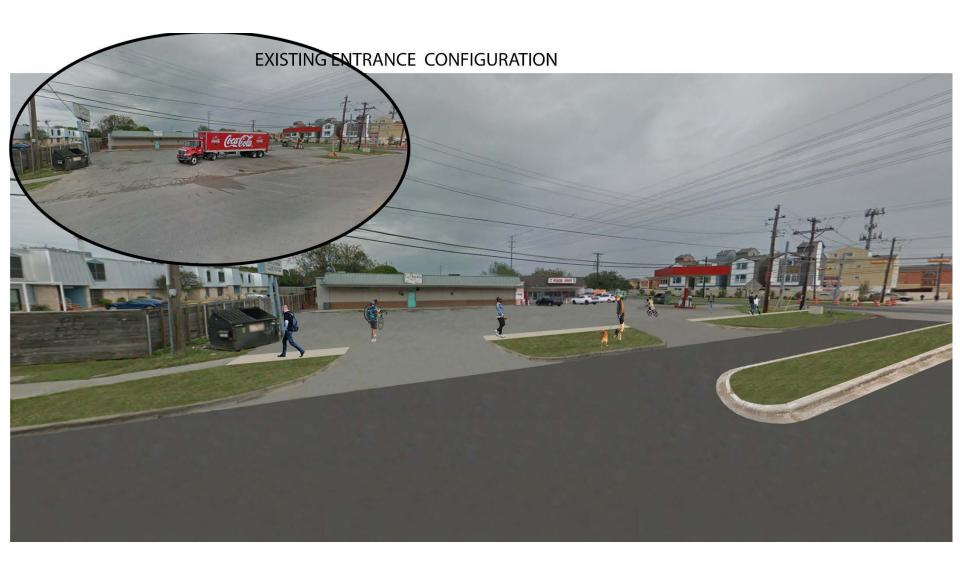

#### 2016 Bond Intersection Safety Program

- \$15 Million Bond Fund
- 28 High Priority Intersections
- Crash Frequency, Rates and Severity Levels
- Pleasant Valley Road / Elmont Drive Intersection:

One of the Early-out Projects

## **Crash Diagram**



#### **Before Conditions**



#### **Before Conditions - Continued**



#### **Before Conditions - Continued**



#### **Before Condition - Schematic**

#### **BEFORE**



## **Improvement Plan - Schematic**



Images/maps are not drawn to scale or intended to be used for engineering purposes. For illustration only.

## **After Condition - Schematic**



## **After Condition - Schematic**



#### Construction



## Construction



## **Construction**



# Questions??