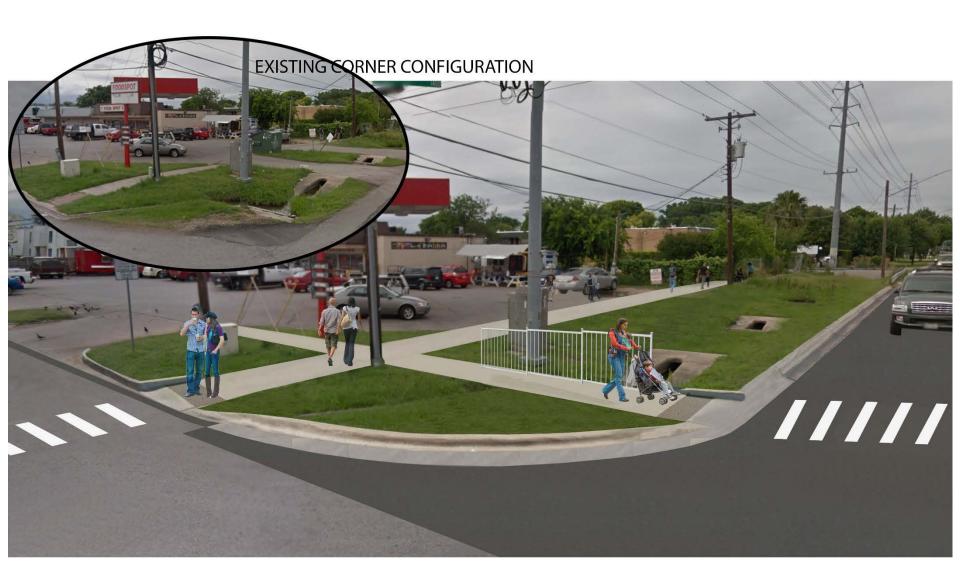

#### 2016 Bond Intersection Safety Program

- \$15 Million Bond Fund
- 28 High Priority Intersections
- Crash Frequency, Rates and Severity Levels
- Pleasant Valley Road / Elmont Drive Intersection:

One of the Early-out Projects

## **Crash Diagram**



#### **Before Conditions**



#### **Before Conditions - Continued**



#### **Before Conditions - Continued**



#### **Before Condition - Schematic**

#### **BEFORE**



## **Improvement Plan - Schematic**



Images/maps are not drawn to scale or intended to be used for engineering purposes. For illustration only.

## **After Condition - Schematic**



## **After Condition - Schematic**



#### Construction



## Construction



## **Construction**



# Questions??