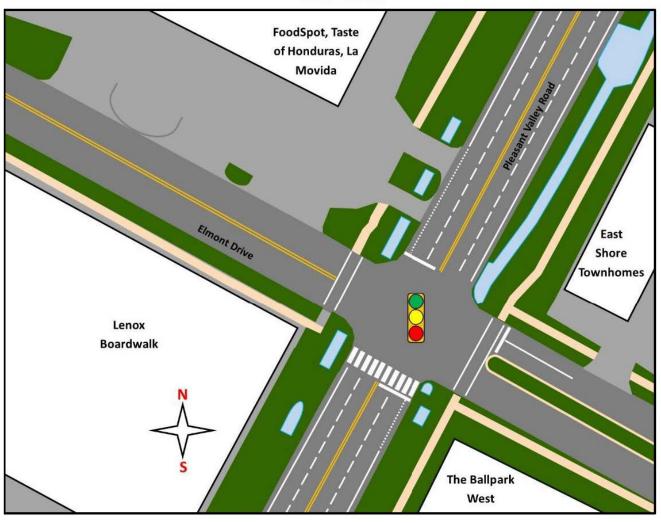

#### 2016 Bond Intersection Safety Program

- \$15 Million Bond Fund
- 28 High Priority Intersections
- Crash Frequency, Rates and Severity Levels
- Pleasant Valley Road / Elmont Drive Intersection:

One of the Early-out Projects

## **Crash Diagram**



#### **Before Conditions**



#### **Before Conditions - Continued**



#### **Before Conditions - Continued**



#### **Before Condition - Schematic**

#### **BEFORE**



## **Improvement Plan - Schematic**



Images/maps are not drawn to scale or intended to be used for engineering purposes. For illustration only.

## **After Condition - Schematic**



## **After Condition - Schematic**



#### Construction



## Construction



## **Construction**



# Questions??