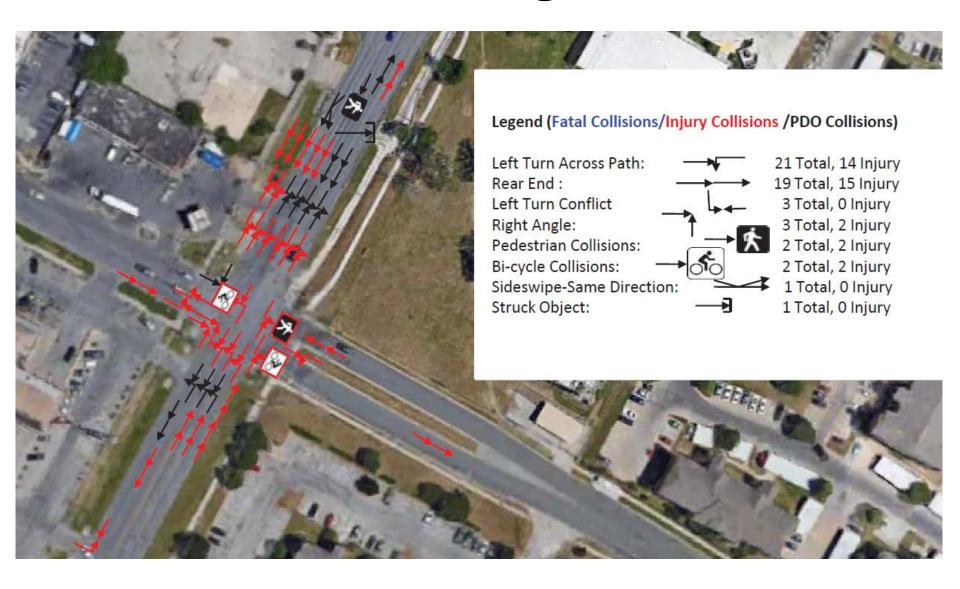

#### 2016 Bond Intersection Safety Program

- \$15 Million Bond Fund
- 28 High Priority Intersections
- Crash Frequency, Rates and Severity Levels
- Pleasant Valley Road / Elmont Drive Intersection:

One of the Early-out Projects

## **Crash Diagram**



#### **Before Conditions**



#### **Before Conditions - Continued**



#### **Before Conditions - Continued**



#### **Before Condition - Schematic**

#### **BEFORE**



## **Improvement Plan - Schematic**



Images/maps are not drawn to scale or intended to be used for engineering purposes. For illustration only.

## **After Condition - Schematic**



## **After Condition - Schematic**



#### Construction



## Construction



## **Construction**



# Questions??