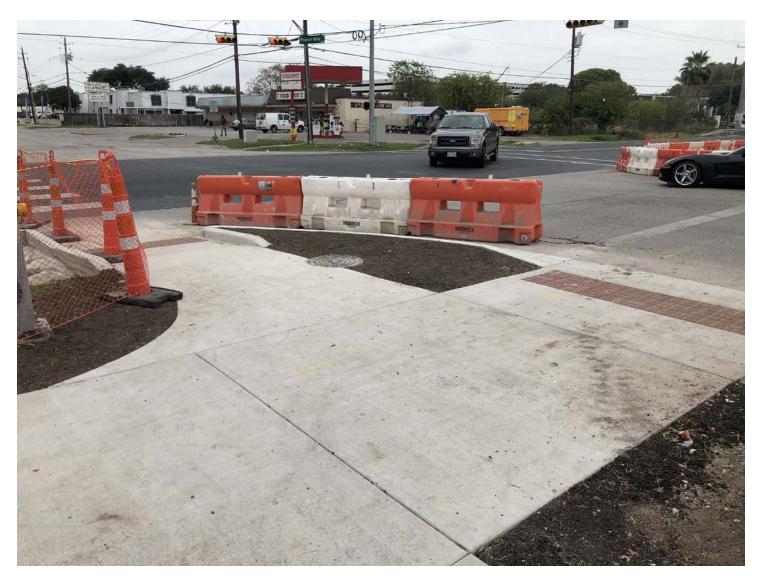

#### 2016 Bond Intersection Safety Program

- \$15 Million Bond Fund
- 28 High Priority Intersections
- Crash Frequency, Rates and Severity Levels
- Pleasant Valley Road / Elmont Drive Intersection:

One of the Early-out Projects

## **Crash Diagram**



#### **Before Conditions**



#### **Before Conditions - Continued**



#### **Before Conditions - Continued**



#### **Before Condition - Schematic**

#### **BEFORE**



## **Improvement Plan - Schematic**



Images/maps are not drawn to scale or intended to be used for engineering purposes. For illustration only.

## **After Condition - Schematic**



## **After Condition - Schematic**



#### Construction



## Construction



## **Construction**



# Questions??