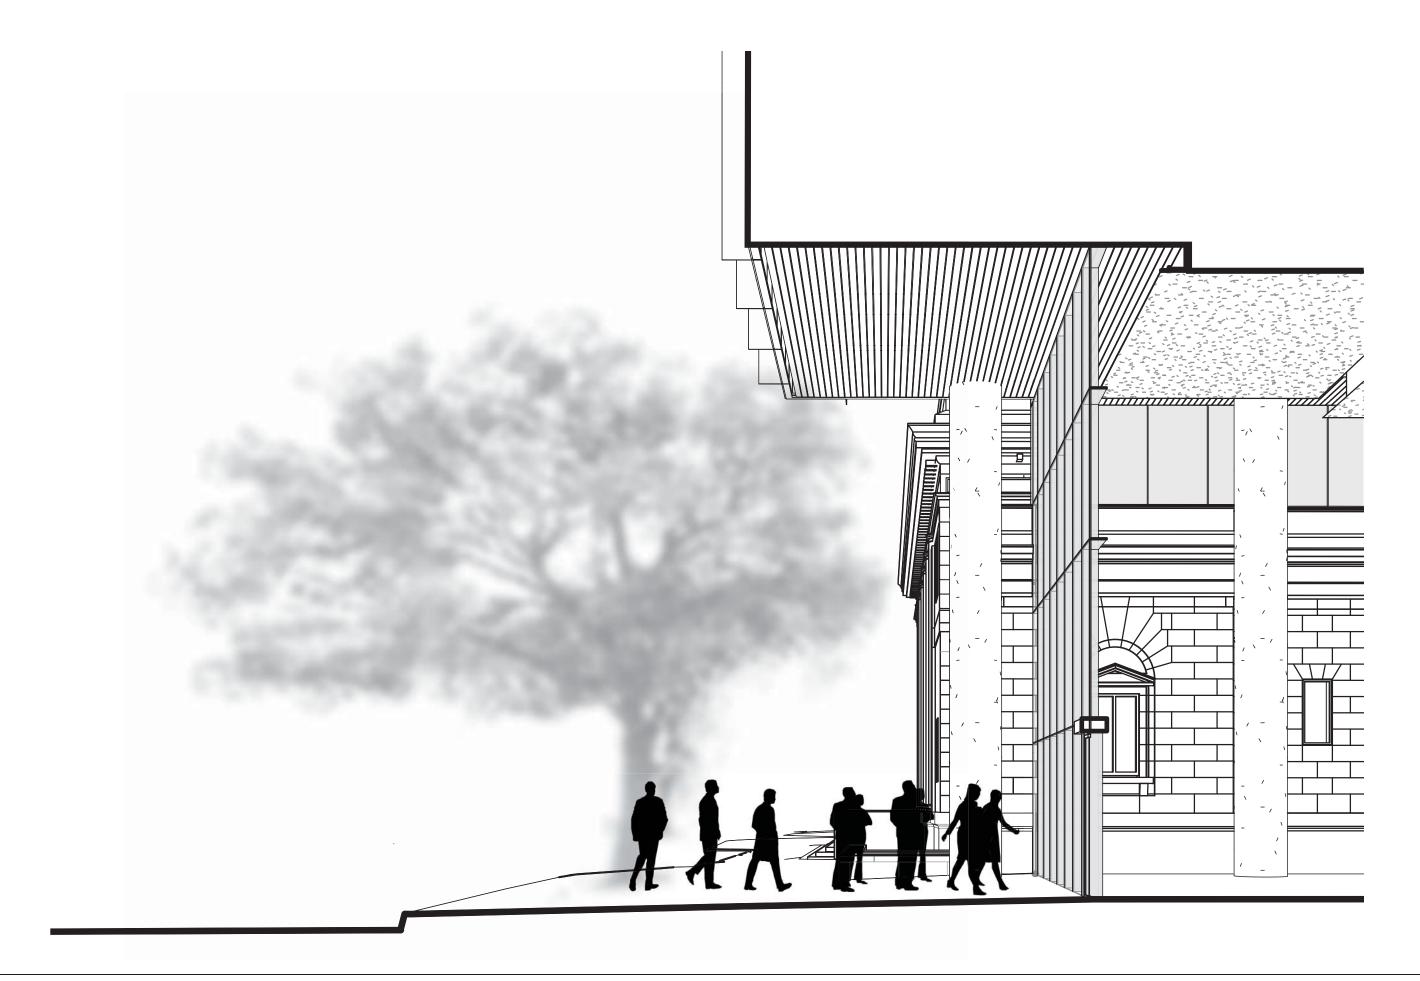

#### 7TH STREET

21

**INCLUSION OF LOCAL CHARACTER** 

SITE SPECIFIC DESIGN INCLUDES MAJOR FEATURING OF HISTORIC AUSTIN POST OFFICE IN LOBBY AND IDENTITY OF BUILDING