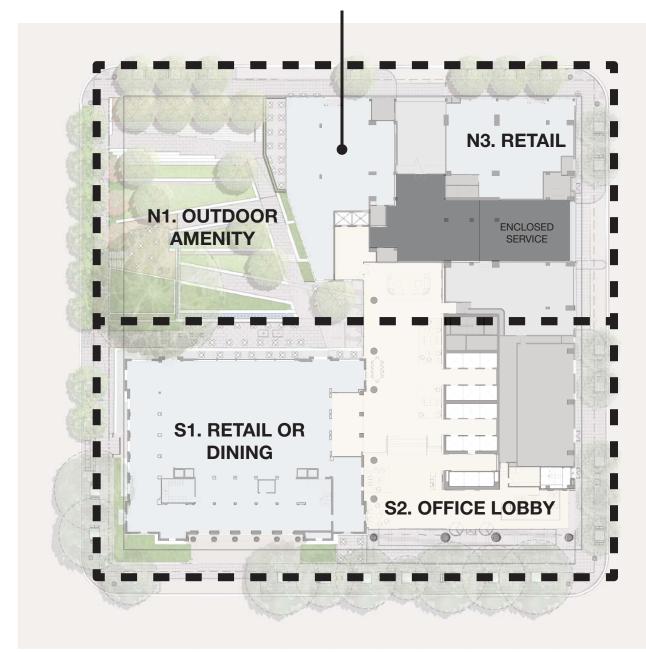

## NORTH AND SOUTH BLOCK HALVES

AT LEAST TWO DIFFERENT USES PER HALF BLOCK ARE REQUIRED

EAST AND WEST BLOCK HALVES

EXISTING PEDESTRIAN ORIENTED USE: MINIMAL

DRY FOUNTAIN AND IMPERVIOUS PLAZA

PROPOSED PEDESTRIAN ORIENTED USE: EXTENSIVE

NEW RETAIL 6000 SF)
NEW RETAIL 4500 SF)
OUTDOOR DINING + FOOD TRUCK AREAS
ADAPTIVE REUSE - RETAIL/DINING (UP TO 15,000SF)
OUTDOOR AMENITY + PLAZA EVENT SPACE