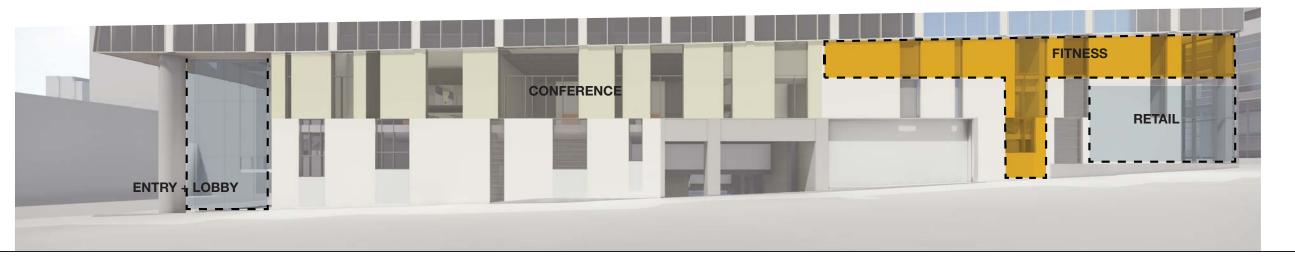

## NORTH AND SOUTH BLOCK HALVES

AT LEAST TWO DIFFERENT USES PER HALF BLOCK ARE REQUIRED

EAST AND WEST BLOCK HALVES

EXISTING PEDESTRIAN ORIENTED USE: MINIMAL

DRY FOUNTAIN AND IMPERVIOUS PLAZA

PROPOSED PEDESTRIAN ORIENTED USE: EXTENSIVE

NEW RETAIL 6000 SF)
NEW RETAIL 4500 SF)
OUTDOOR DINING + FOOD TRUCK AREAS
ADAPTIVE REUSE - RETAIL/DINING (UP TO 15,000SF)
OUTDOOR AMENITY + PLAZA EVENT SPACE