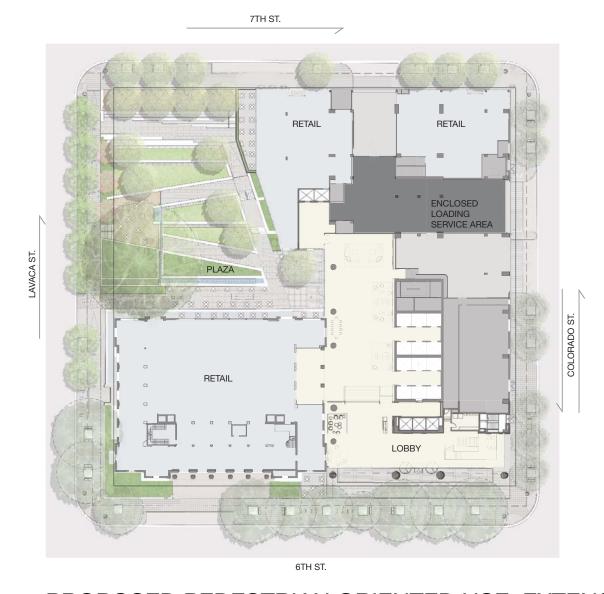

## NORTH AND SOUTH BLOCK HALVES

AT LEAST TWO DIFFERENT USES PER HALF BLOCK ARE REQUIRED

EAST AND WEST BLOCK HALVES

EXISTING PEDESTRIAN ORIENTED USE: MINIMAL

DRY FOUNTAIN AND IMPERVIOUS PLAZA

PROPOSED PEDESTRIAN ORIENTED USE: EXTENSIVE

NEW RETAIL 6000 SF)
NEW RETAIL 4500 SF)
OUTDOOR DINING + FOOD TRUCK AREAS
ADAPTIVE REUSE - RETAIL/DINING (UP TO 15,000SF)
OUTDOOR AMENITY + PLAZA EVENT SPACE