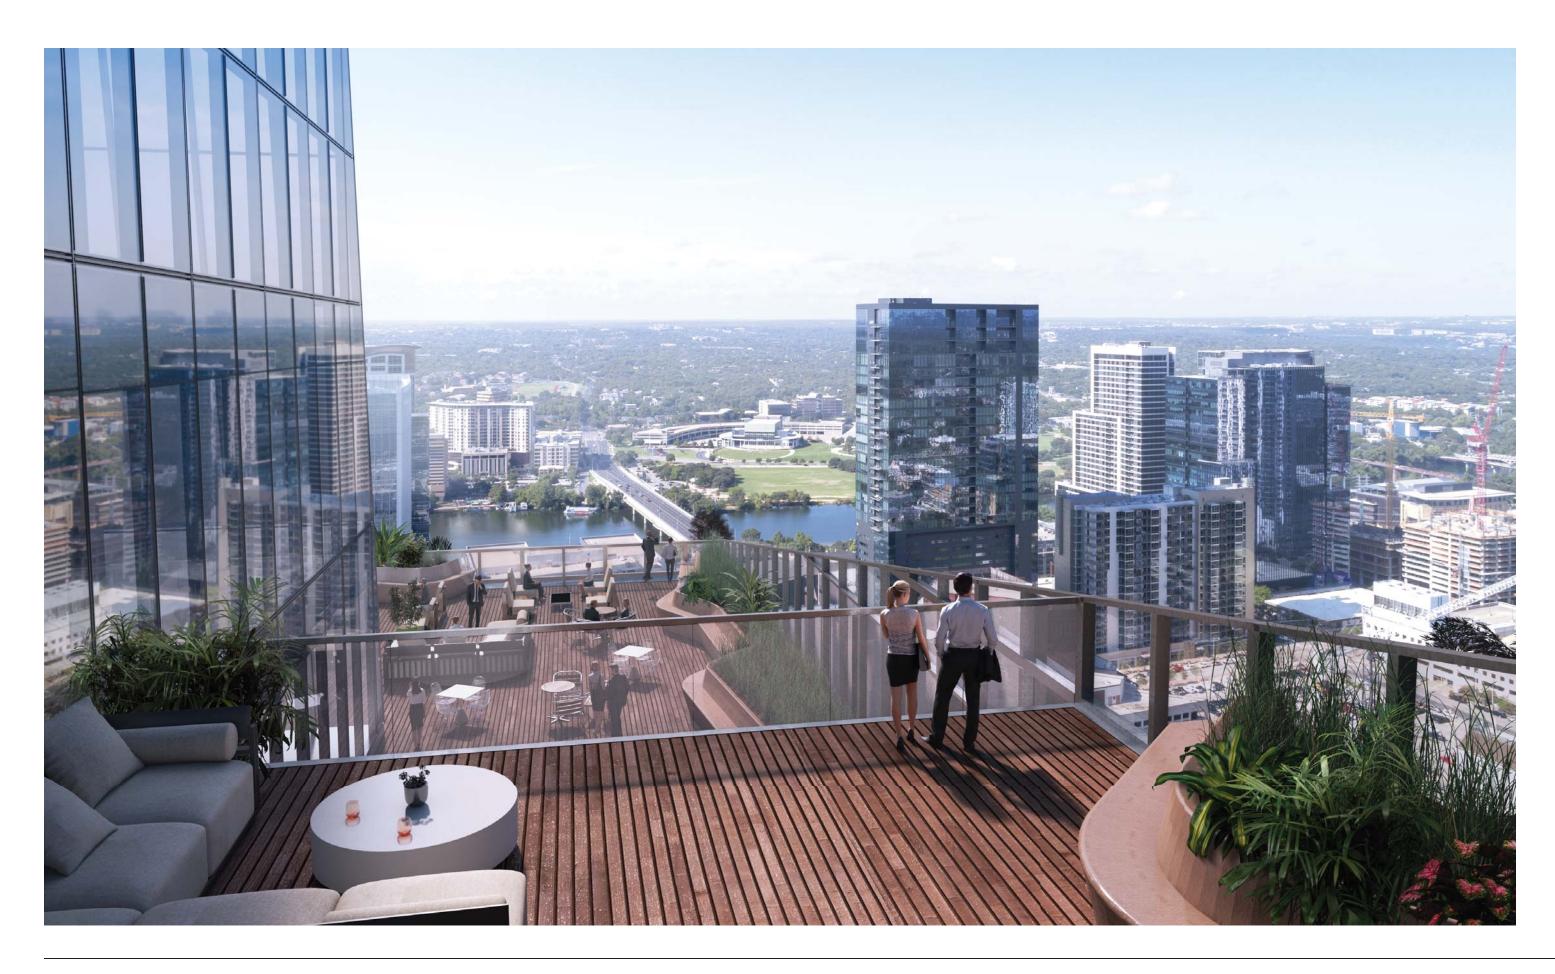

as

Vibrant City with Cultural Heritage

### Austin Vibrant City with Cultural Heritage





















### N2. RETAIL OR DINING WITH OUTDOOR SEATING



## NORTH AND SOUTH BLOCK HALVES

AT LEAST TWO DIFFERENT USES PER HALF BLOCK ARE REQUIRED





EAST AND WEST BLOCK HALVES





EXISTING PEDESTRIAN ORIENTED USE: MINIMAL

DRY FOUNTAIN AND IMPERVIOUS PLAZA



PROPOSED PEDESTRIAN ORIENTED USE: EXTENSIVE

NEW RETAIL 6000 SF)
NEW RETAIL 4500 SF)
OUTDOOR DINING + FOOD TRUCK AREAS
ADAPTIVE REUSE - RETAIL/DINING (UP TO 15,000SF)
OUTDOOR AMENITY + PLAZA EVENT SPACE



















#### 7TH STREET











































21



**INCLUSION OF LOCAL CHARACTER** 

SITE SPECIFIC DESIGN INCLUDES MAJOR FEATURING OF HISTORIC AUSTIN POST OFFICE IN LOBBY AND IDENTITY OF BUILDING







# **Appendix**

#### **Historical Photo**





### **Claudia Taylor Johnson Building**

#### **Historical Photo**





**Historical Photo** 





Claudia Taylor Johnson - Historic Preservation August 24, 2017

41





TO PLAZA

#### Loading

#### Narrow Loading Entry - CL G Remains in Place



Page/

Coordination Update

July 12, 2017

Project Block 71 Client

Trammell Crow Company

Project Number 115037





**Design Update** October 4, 2017 Project Block 71 Client
Trammell CrowCompany