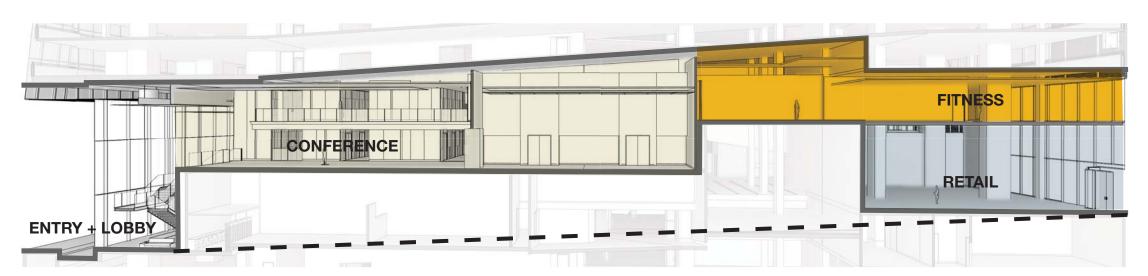

# Austin, Texas

Vibrant City with Cultural Heritage

### Austin Vibrant City with Cultural Heritage





















### N2. RETAIL OR DINING WITH OUTDOOR SEATING



## NORTH AND SOUTH BLOCK HALVES

AT LEAST TWO DIFFERENT USES PER HALF BLOCK ARE REQUIRED





EAST AND WEST BLOCK HALVES





EXISTING PEDESTRIAN ORIENTED USE: MINIMAL

DRY FOUNTAIN AND IMPERVIOUS PLAZA



PROPOSED PEDESTRIAN ORIENTED USE: EXTENSIVE

NEW RETAIL 6000 SF)
NEW RETAIL 4500 SF)
OUTDOOR DINING + FOOD TRUCK AREAS
ADAPTIVE REUSE - RETAIL/DINING (UP TO 15,000SF)
OUTDOOR AMENITY + PLAZA EVENT SPACE



















#### 7TH STREET











































21



**INCLUSION OF LOCAL CHARACTER** 

SITE SPECIFIC DESIGN INCLUDES MAJOR FEATURING OF HISTORIC AUSTIN POST OFFICE IN LOBBY AND IDENTITY OF BUILDING







# **Appendix**

#### **Historical Photo**





### **Claudia Taylor Johnson Building**

#### **Historical Photo**





**Historical Photo** 





Claudia Taylor Johnson - Historic Preservation August 24, 2017

41





TO PLAZA

#### Loading

#### Narrow Loading Entry - CL G Remains in Place



Page/

Coordination Update

July 12, 2017

Project Block 71 Client

Trammell Crow Company

Project Number 115037





**Design Update** October 4, 2017 Project Block 71 Client
Trammell CrowCompany