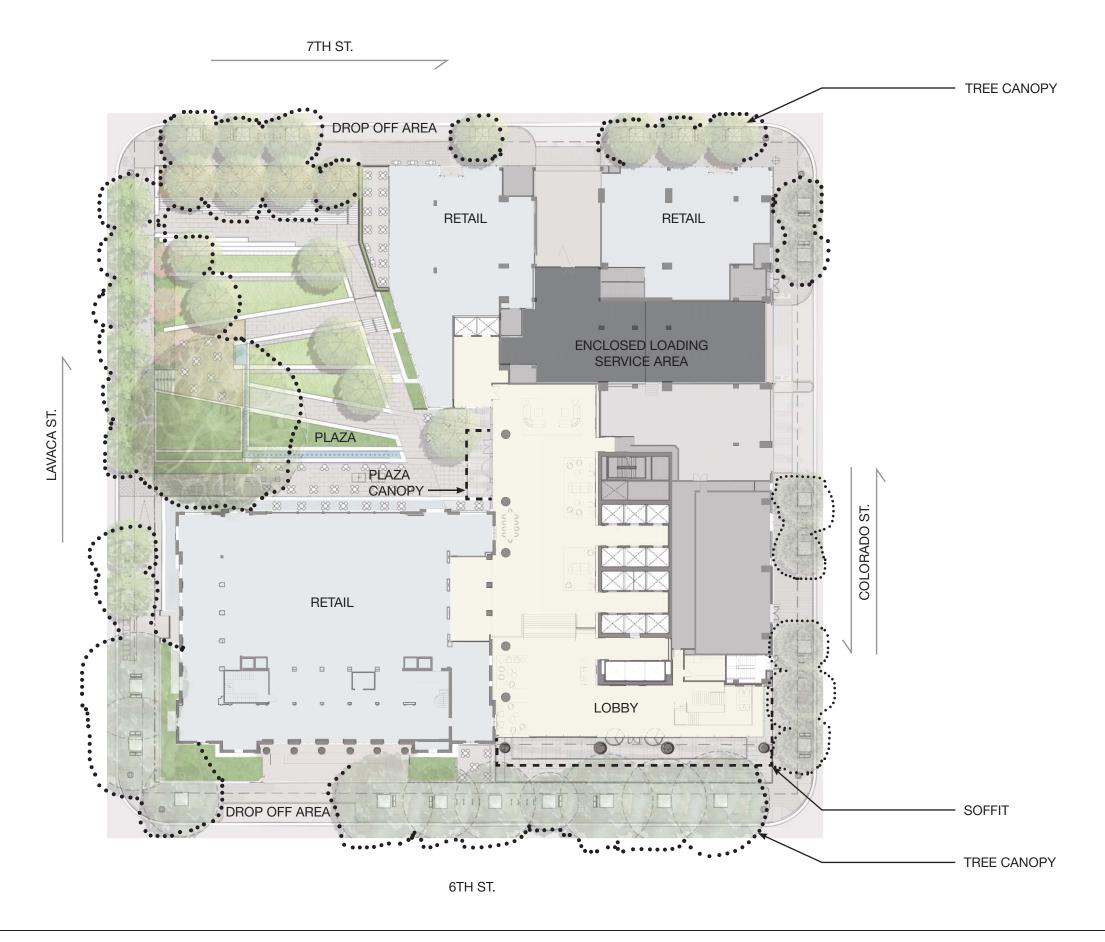

#### 7TH STREET

21

**INCLUSION OF LOCAL CHARACTER** 

SITE SPECIFIC DESIGN INCLUDES MAJOR FEATURING OF HISTORIC AUSTIN POST OFFICE IN LOBBY AND IDENTITY OF BUILDING