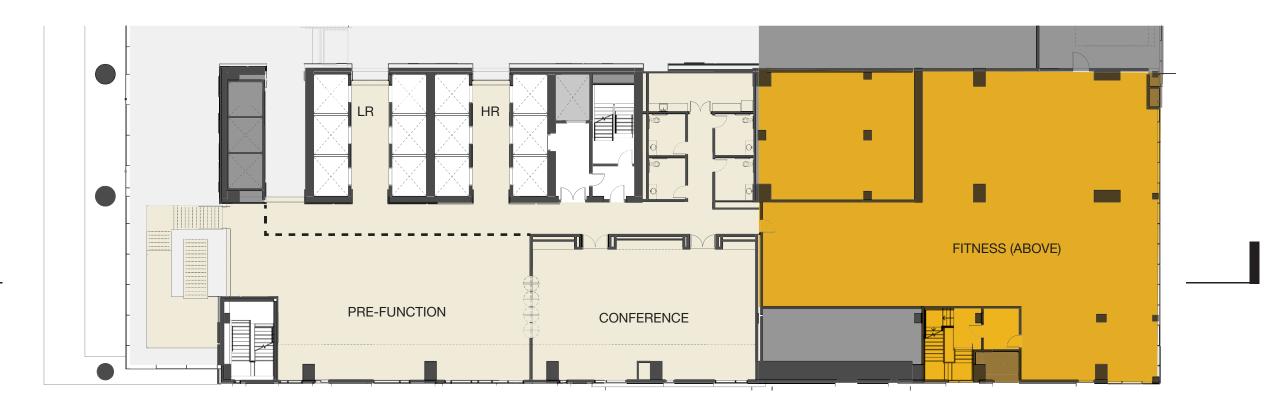

# Austin, Texas

Vibrant City with Cultural Heritage

### Austin Vibrant City with Cultural Heritage





















### N2. RETAIL OR DINING WITH OUTDOOR SEATING



## NORTH AND SOUTH BLOCK HALVES

AT LEAST TWO DIFFERENT USES PER HALF BLOCK ARE REQUIRED





EAST AND WEST BLOCK HALVES





EXISTING PEDESTRIAN ORIENTED USE: MINIMAL

DRY FOUNTAIN AND IMPERVIOUS PLAZA



PROPOSED PEDESTRIAN ORIENTED USE: EXTENSIVE

NEW RETAIL 6000 SF)
NEW RETAIL 4500 SF)
OUTDOOR DINING + FOOD TRUCK AREAS
ADAPTIVE REUSE - RETAIL/DINING (UP TO 15,000SF)
OUTDOOR AMENITY + PLAZA EVENT SPACE



















#### 7TH STREET











































21



**INCLUSION OF LOCAL CHARACTER** 

SITE SPECIFIC DESIGN INCLUDES MAJOR FEATURING OF HISTORIC AUSTIN POST OFFICE IN LOBBY AND IDENTITY OF BUILDING







# **Appendix**

#### **Historical Photo**





### **Claudia Taylor Johnson Building**

#### **Historical Photo**





**Historical Photo** 





Claudia Taylor Johnson - Historic Preservation August 24, 2017

41





TO PLAZA

#### Loading

#### Narrow Loading Entry - CL G Remains in Place



Page/

Coordination Update

July 12, 2017

Project Block 71 Client

Trammell Crow Company

Project Number 115037





**Design Update** October 4, 2017 Project Block 71 Client
Trammell CrowCompany