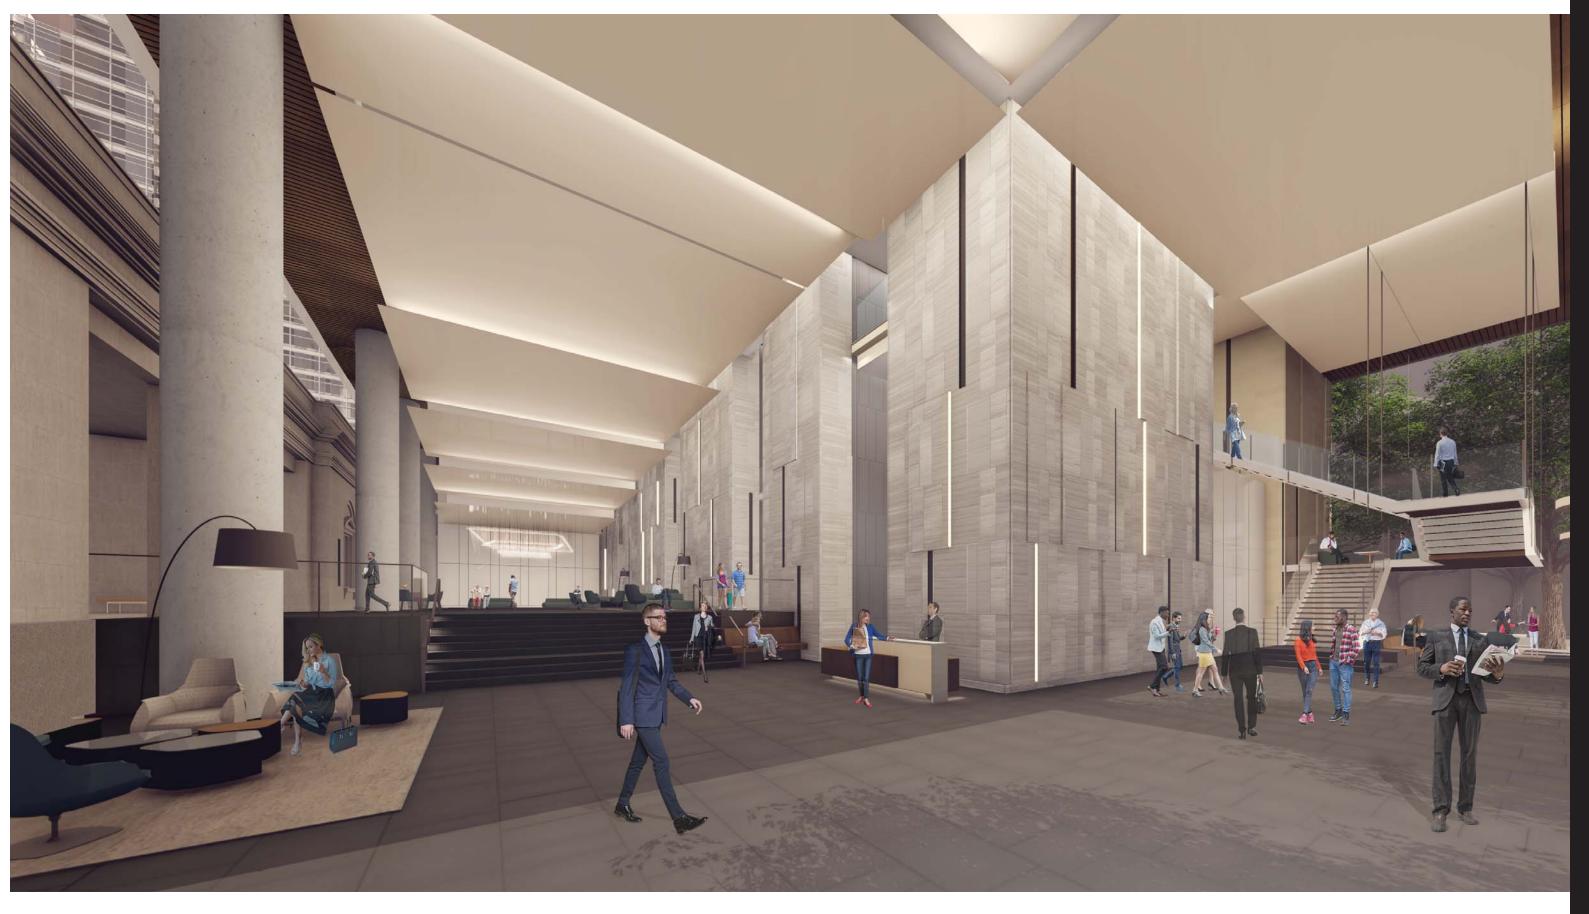

#### 7TH STREET

21

**INCLUSION OF LOCAL CHARACTER** 

SITE SPECIFIC DESIGN INCLUDES MAJOR FEATURING OF HISTORIC AUSTIN POST OFFICE IN LOBBY AND IDENTITY OF BUILDING