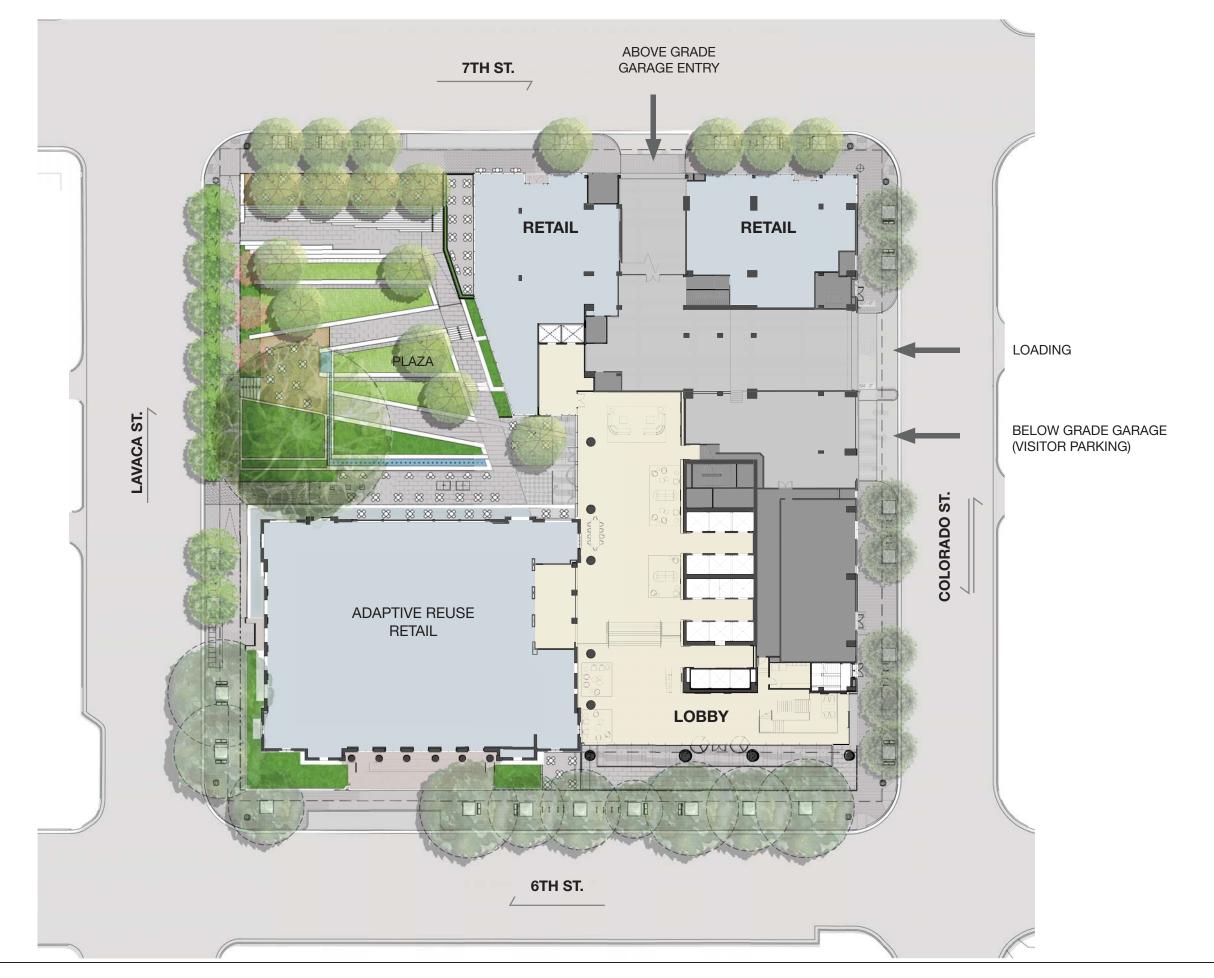

## NORTH AND SOUTH BLOCK HALVES

AT LEAST TWO DIFFERENT USES PER HALF BLOCK ARE REQUIRED

EAST AND WEST BLOCK HALVES

EXISTING PEDESTRIAN ORIENTED USE: MINIMAL

DRY FOUNTAIN AND IMPERVIOUS PLAZA

PROPOSED PEDESTRIAN ORIENTED USE: EXTENSIVE

NEW RETAIL 6000 SF)
NEW RETAIL 4500 SF)
OUTDOOR DINING + FOOD TRUCK AREAS
ADAPTIVE REUSE - RETAIL/DINING (UP TO 15,000SF)
OUTDOOR AMENITY + PLAZA EVENT SPACE

#### 7TH STREET

21

**INCLUSION OF LOCAL CHARACTER** 

SITE SPECIFIC DESIGN INCLUDES MAJOR FEATURING OF HISTORIC AUSTIN POST OFFICE IN LOBBY AND IDENTITY OF BUILDING