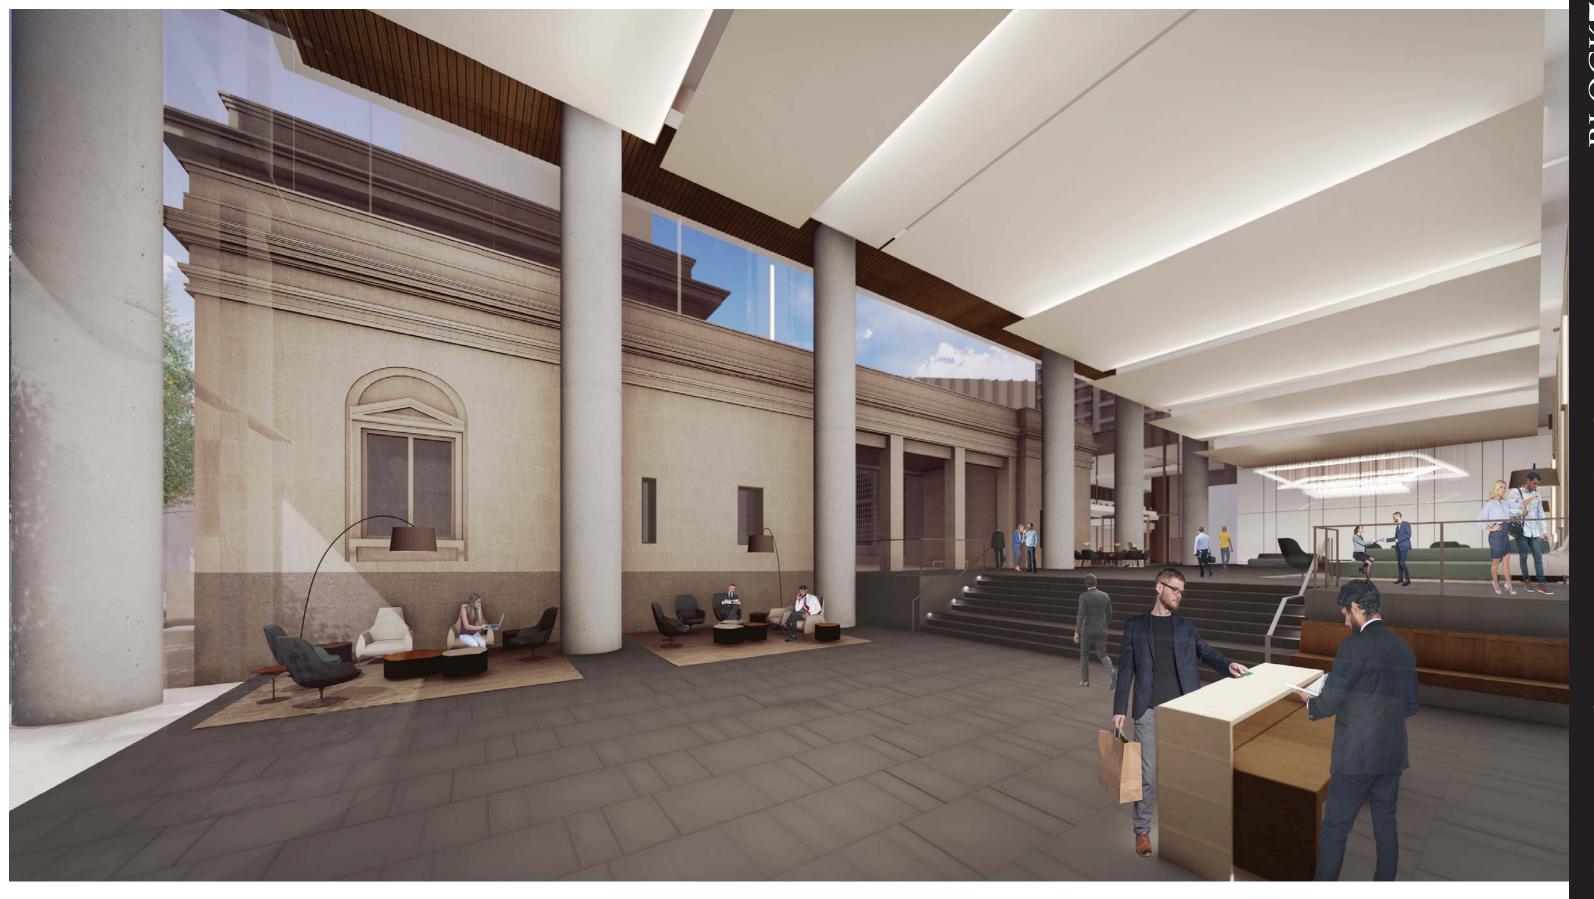

#### 7TH STREET

21

**INCLUSION OF LOCAL CHARACTER** 

SITE SPECIFIC DESIGN INCLUDES MAJOR FEATURING OF HISTORIC AUSTIN POST OFFICE IN LOBBY AND IDENTITY OF BUILDING

### **Claudia Taylor Johnson Building**