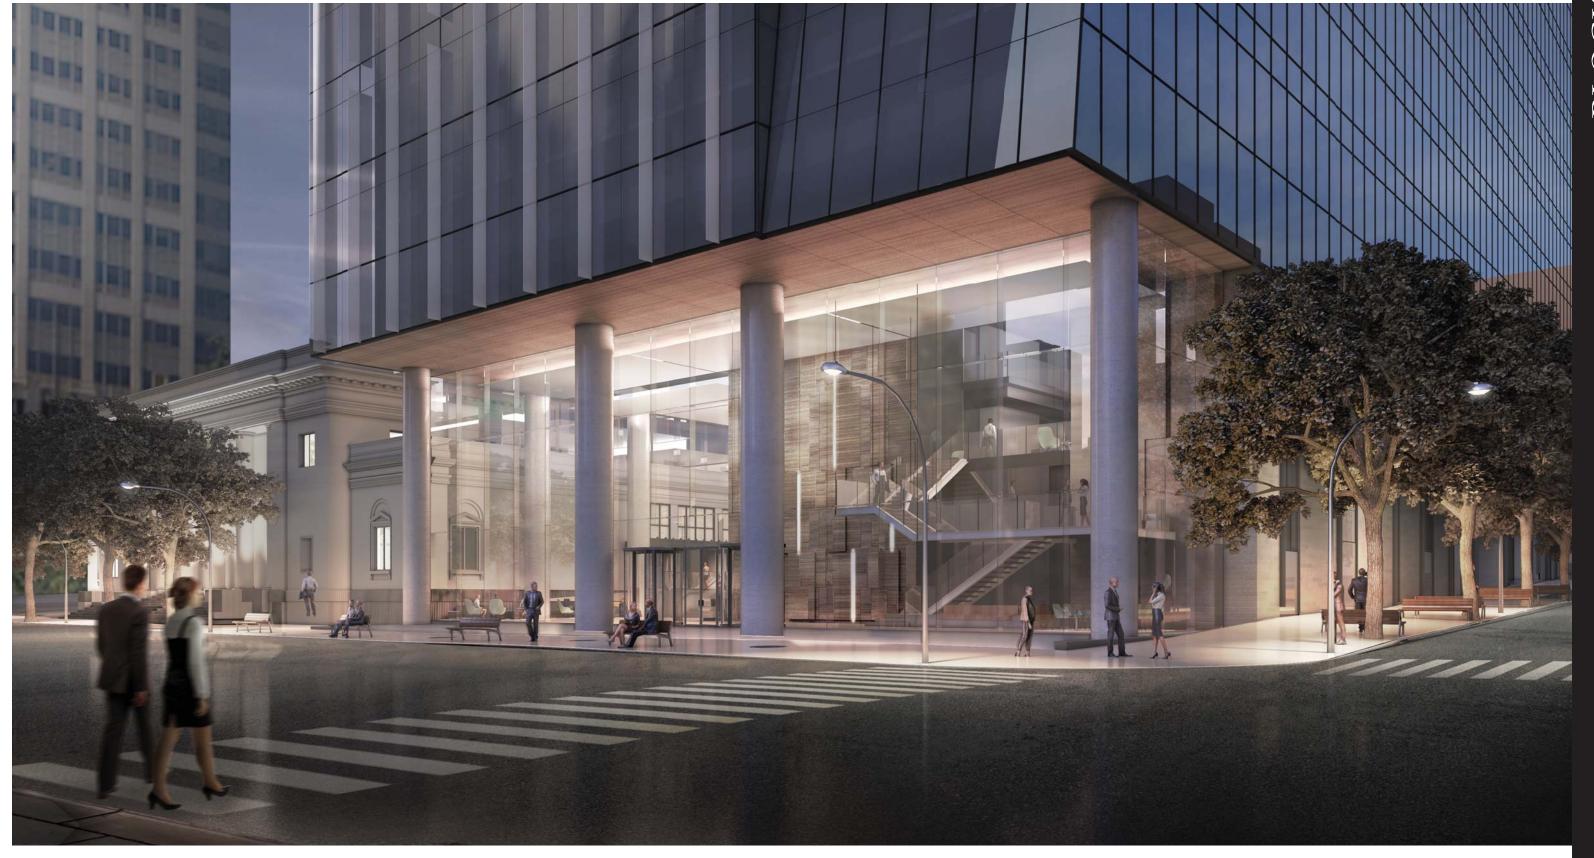

#### 7TH STREET

21

**INCLUSION OF LOCAL CHARACTER** 

SITE SPECIFIC DESIGN INCLUDES MAJOR FEATURING OF HISTORIC AUSTIN POST OFFICE IN LOBBY AND IDENTITY OF BUILDING