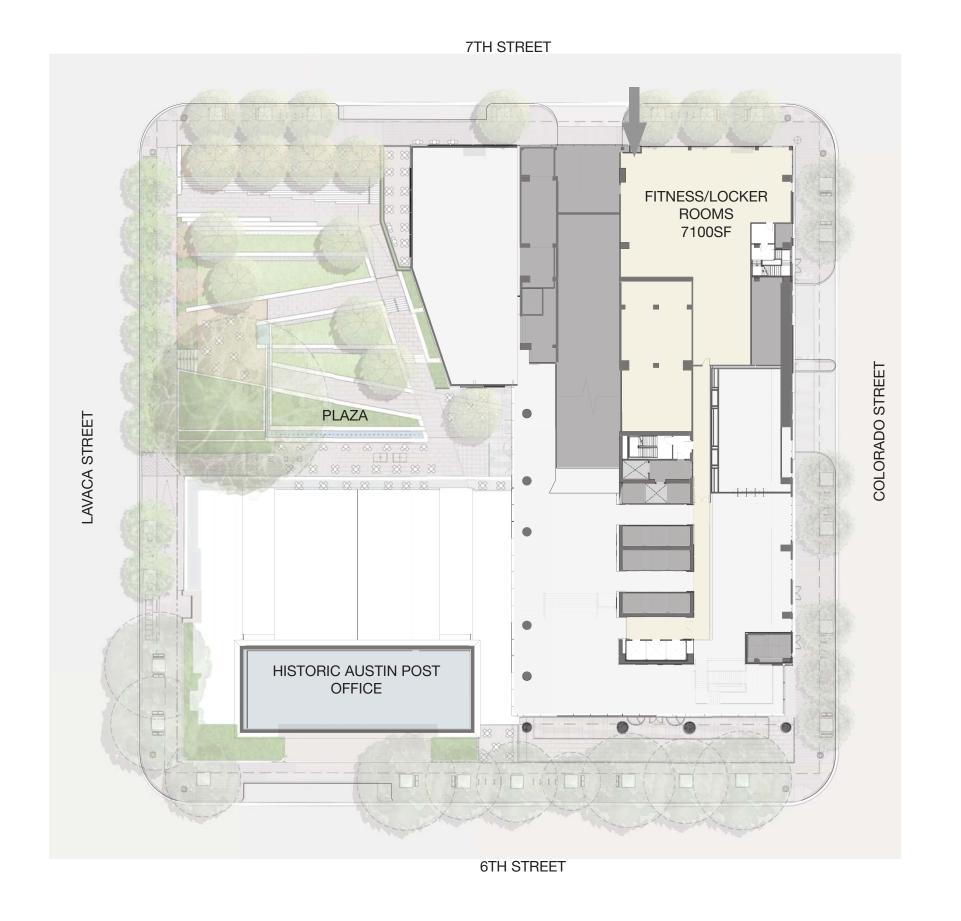

#### 7TH STREET

21

**INCLUSION OF LOCAL CHARACTER** 

SITE SPECIFIC DESIGN INCLUDES MAJOR FEATURING OF HISTORIC AUSTIN POST OFFICE IN LOBBY AND IDENTITY OF BUILDING