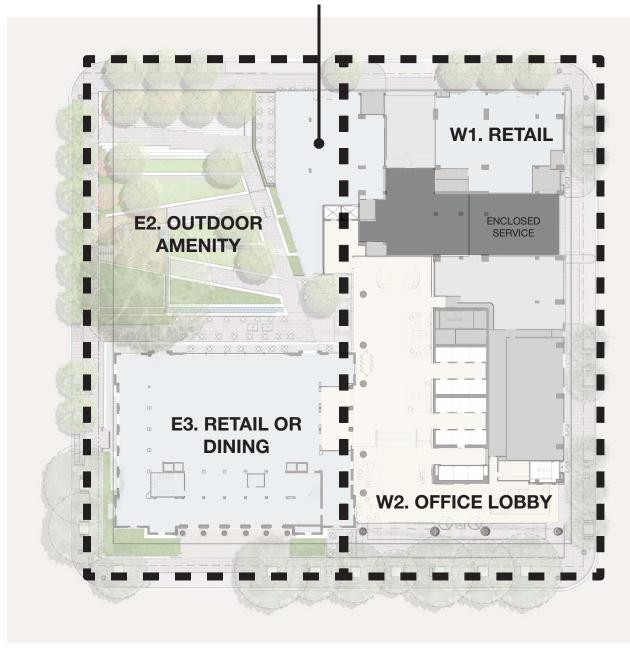

## NORTH AND SOUTH BLOCK HALVES

AT LEAST TWO DIFFERENT USES PER HALF BLOCK ARE REQUIRED

EAST AND WEST BLOCK HALVES

EXISTING PEDESTRIAN ORIENTED USE: MINIMAL

DRY FOUNTAIN AND IMPERVIOUS PLAZA

PROPOSED PEDESTRIAN ORIENTED USE: EXTENSIVE

NEW RETAIL 6000 SF)
NEW RETAIL 4500 SF)
OUTDOOR DINING + FOOD TRUCK AREAS
ADAPTIVE REUSE - RETAIL/DINING (UP TO 15,000SF)
OUTDOOR AMENITY + PLAZA EVENT SPACE