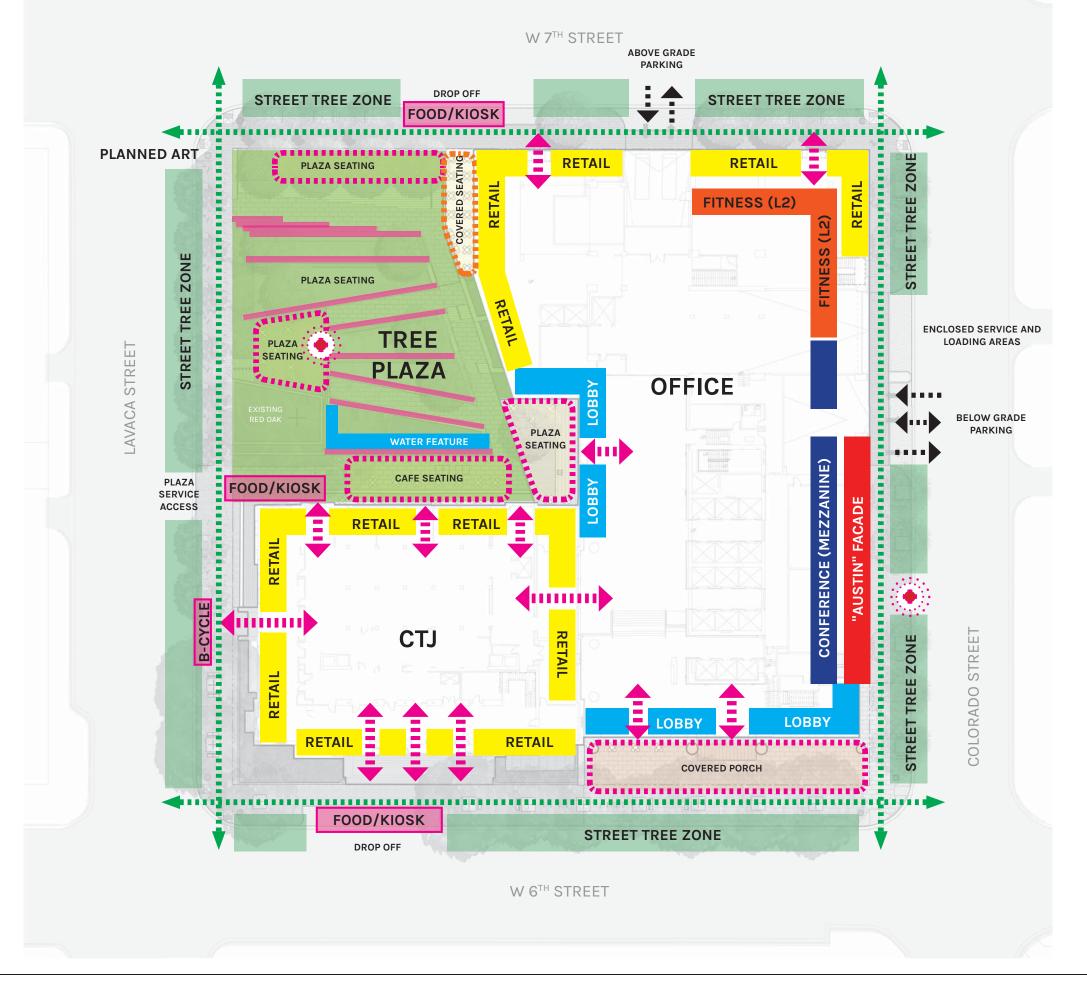

### N2. RETAIL OR DINING WITH OUTDOOR SEATING

## NORTH AND SOUTH BLOCK HALVES

AT LEAST TWO DIFFERENT USES PER HALF BLOCK ARE REQUIRED

EAST AND WEST BLOCK HALVES

EXISTING PEDESTRIAN ORIENTED USE: MINIMAL

DRY FOUNTAIN AND IMPERVIOUS PLAZA

PROPOSED PEDESTRIAN ORIENTED USE: EXTENSIVE

NEW RETAIL 6000 SF)
NEW RETAIL 4500 SF)
OUTDOOR DINING + FOOD TRUCK AREAS
ADAPTIVE REUSE - RETAIL/DINING (UP TO 15,000SF)
OUTDOOR AMENITY + PLAZA EVENT SPACE

#### 7TH STREET

21

**INCLUSION OF LOCAL CHARACTER** 

SITE SPECIFIC DESIGN INCLUDES MAJOR FEATURING OF HISTORIC AUSTIN POST OFFICE IN LOBBY AND IDENTITY OF BUILDING