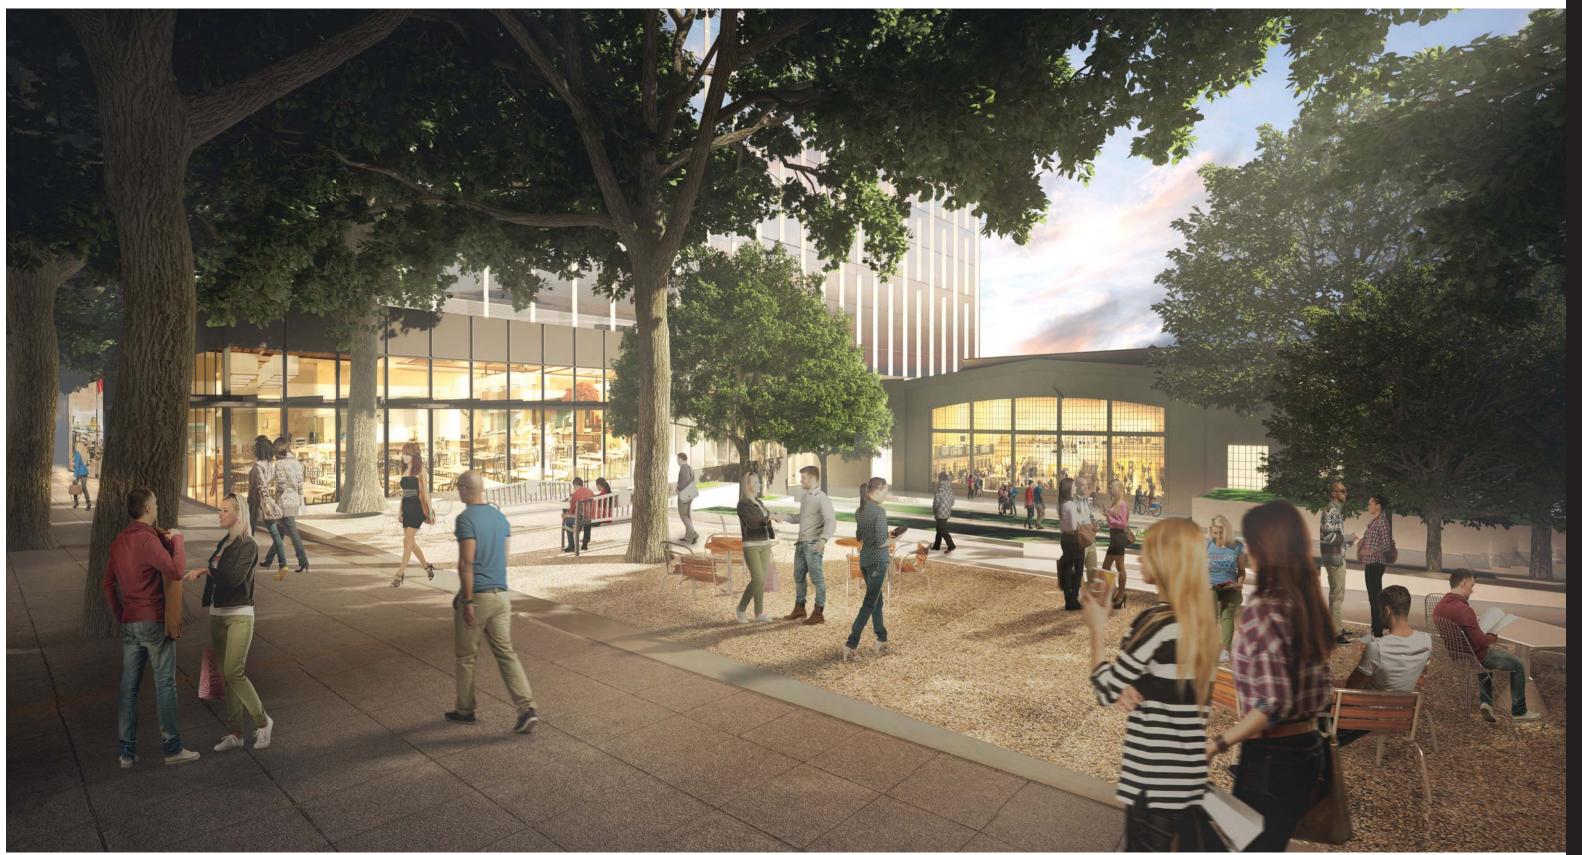

## NORTH AND SOUTH BLOCK HALVES

AT LEAST TWO DIFFERENT USES PER HALF BLOCK ARE REQUIRED

EAST AND WEST BLOCK HALVES

EXISTING PEDESTRIAN ORIENTED USE: MINIMAL

DRY FOUNTAIN AND IMPERVIOUS PLAZA

PROPOSED PEDESTRIAN ORIENTED USE: EXTENSIVE

NEW RETAIL 6000 SF)
NEW RETAIL 4500 SF)
OUTDOOR DINING + FOOD TRUCK AREAS
ADAPTIVE REUSE - RETAIL/DINING (UP TO 15,000SF)
OUTDOOR AMENITY + PLAZA EVENT SPACE

#### 7TH STREET

21

**INCLUSION OF LOCAL CHARACTER** 

SITE SPECIFIC DESIGN INCLUDES MAJOR FEATURING OF HISTORIC AUSTIN POST OFFICE IN LOBBY AND IDENTITY OF BUILDING