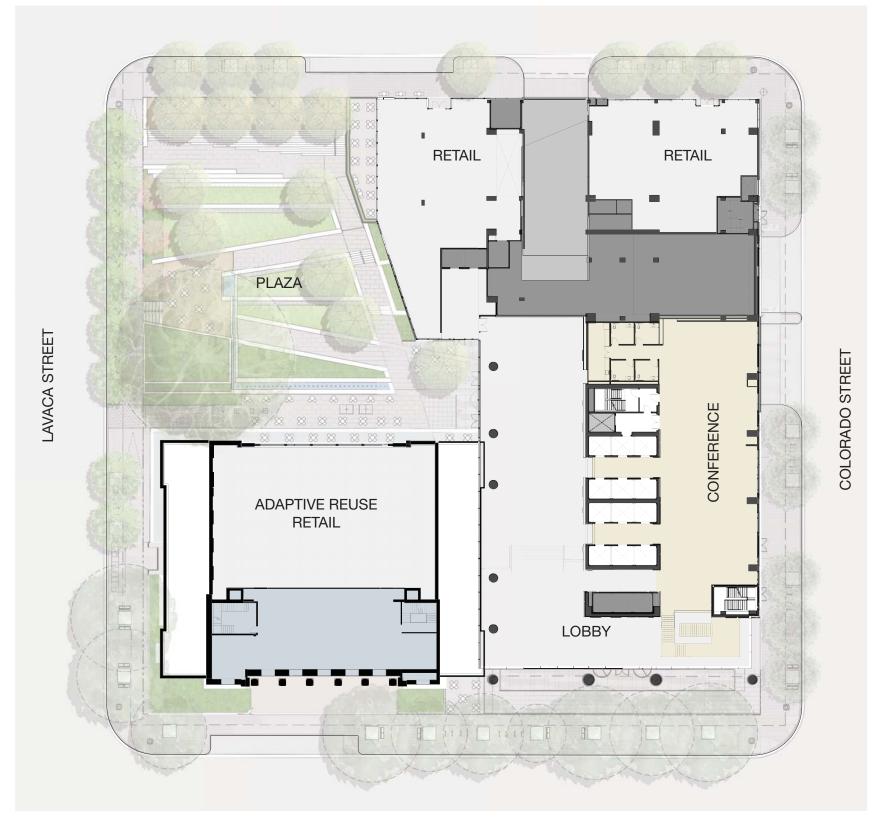

## NORTH AND SOUTH BLOCK HALVES

AT LEAST TWO DIFFERENT USES PER HALF BLOCK ARE REQUIRED

EAST AND WEST BLOCK HALVES

EXISTING PEDESTRIAN ORIENTED USE: MINIMAL

DRY FOUNTAIN AND IMPERVIOUS PLAZA

PROPOSED PEDESTRIAN ORIENTED USE: EXTENSIVE

NEW RETAIL 6000 SF)
NEW RETAIL 4500 SF)
OUTDOOR DINING + FOOD TRUCK AREAS
ADAPTIVE REUSE - RETAIL/DINING (UP TO 15,000SF)
OUTDOOR AMENITY + PLAZA EVENT SPACE

#### 7TH STREET

21

**INCLUSION OF LOCAL CHARACTER** 

SITE SPECIFIC DESIGN INCLUDES MAJOR FEATURING OF HISTORIC AUSTIN POST OFFICE IN LOBBY AND IDENTITY OF BUILDING