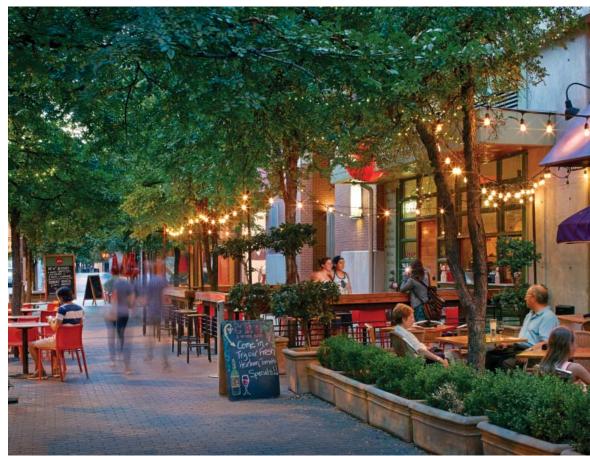

# Austin, Texas

Vibrant City with Cultural Heritage

### Austin Vibrant City with Cultural Heritage





















### N2. RETAIL OR DINING WITH OUTDOOR SEATING



## NORTH AND SOUTH BLOCK HALVES

AT LEAST TWO DIFFERENT USES PER HALF BLOCK ARE REQUIRED





EAST AND WEST BLOCK HALVES





EXISTING PEDESTRIAN ORIENTED USE: MINIMAL

DRY FOUNTAIN AND IMPERVIOUS PLAZA



PROPOSED PEDESTRIAN ORIENTED USE: EXTENSIVE

NEW RETAIL 6000 SF)
NEW RETAIL 4500 SF)
OUTDOOR DINING + FOOD TRUCK AREAS
ADAPTIVE REUSE - RETAIL/DINING (UP TO 15,000SF)
OUTDOOR AMENITY + PLAZA EVENT SPACE



















#### 7TH STREET











































21



**INCLUSION OF LOCAL CHARACTER** 

SITE SPECIFIC DESIGN INCLUDES MAJOR FEATURING OF HISTORIC AUSTIN POST OFFICE IN LOBBY AND IDENTITY OF BUILDING







# **Appendix**

#### **Historical Photo**





### **Claudia Taylor Johnson Building**

###