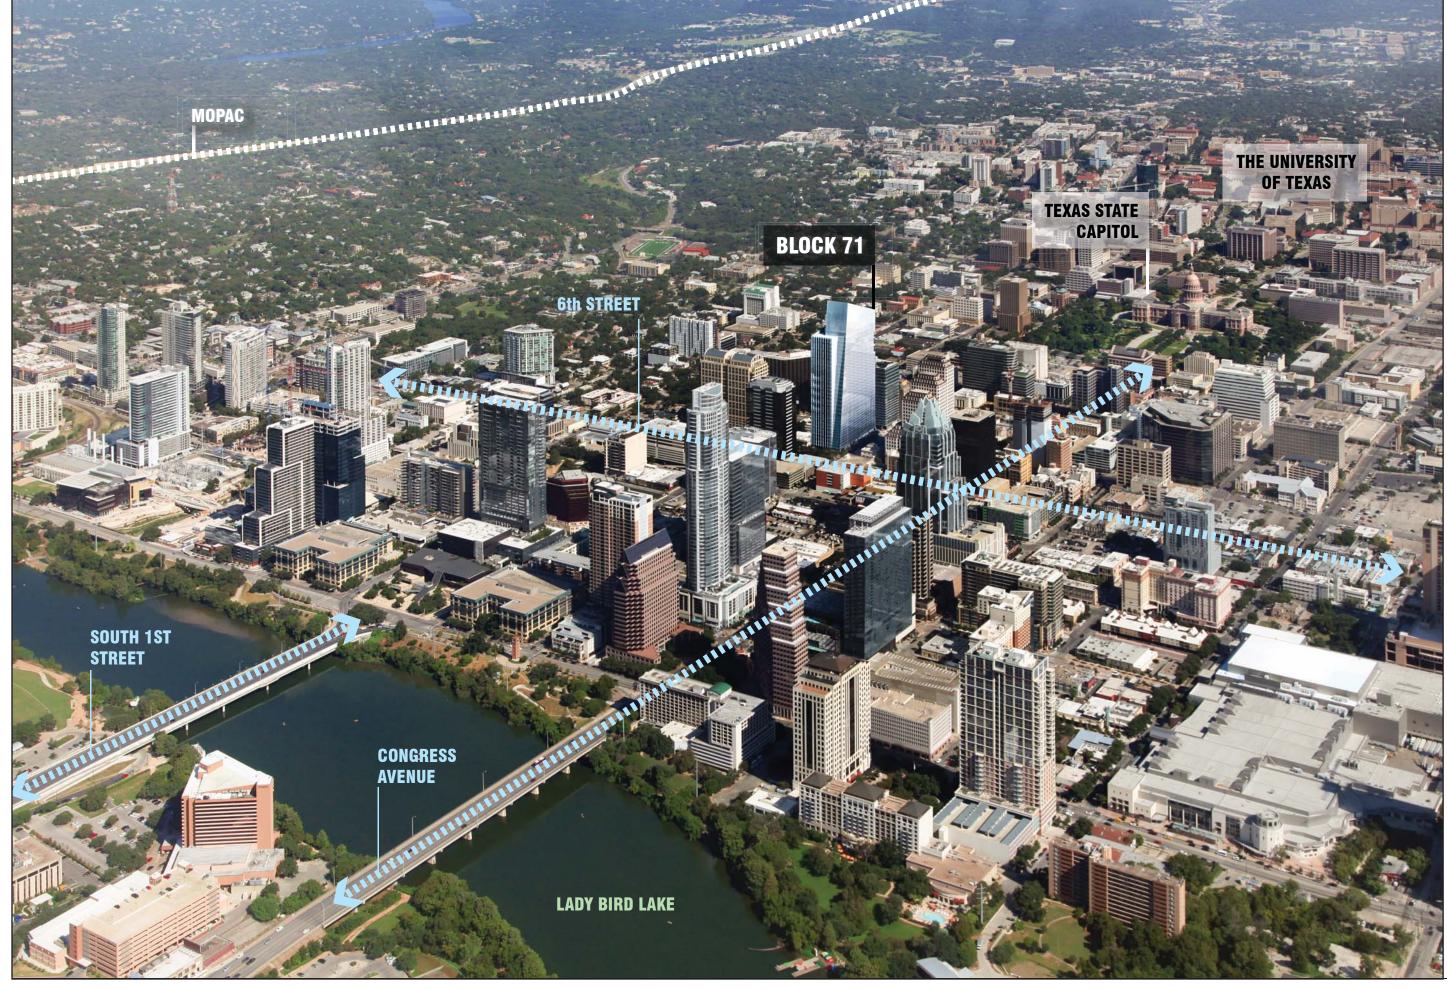

# Austin, Texas

Vibrant City with Cultural Heritage

### Austin Vibrant City with Cultural Heritage