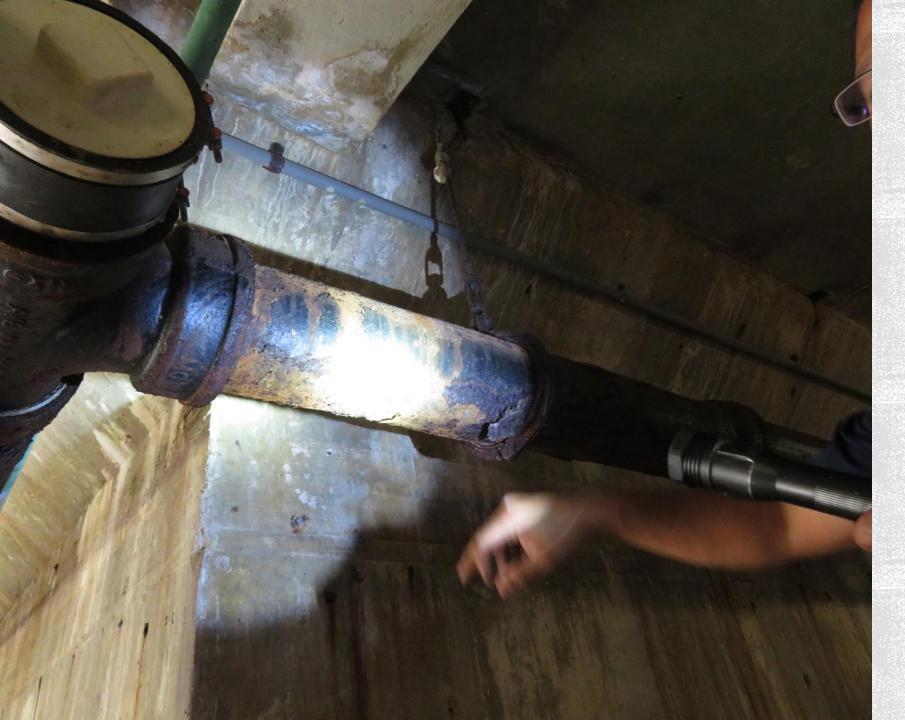

0 gal

• Current Classification: Neighborhood

• City Council District: District 3

• Facility Address: 513 Vargas Rd.

Recommendations:

Appendix E pg # E-58







#### SITE











#### RESTROOM





#### PUMP ROOM



# GILLIS POOL

• Year Built/Renovated: 1954 / 1979

• **Volume:** 144,340 gal

• Current Classification: Neighborhood

• City Council District: District 3

• Facility Address: 2504 Durwood St.

Recommendations:

Appendix E pg # E--64











# GIVENS POOL

• Year Built/Renovated: 1958

• **Volume:** 464,450 gal

• Current Classification: Neighborhood

• City Council District: District 1

• Facility Address: 3811 E. 12<sup>th</sup> St.

Recommendations:

Appendix E pg # E-32

















# POOL SHELL LEAK

Northwest wall of the pool





# INSIDE THE PUMP ROOM





#### PUMP ROOM





#### RESTROOM

## GOVALLE POOL

Year Built/Renovated:

1954 / 1986 / In Progress

• **Volume:** 72,000 gal

• Current Classification: Neighborhood

• City Council District: District 3

• Facility Address: 5200 Bolm Rd.

Recommendations:

Appendix E pg # E-46

















#### PUMP ROOM

## MONTOPOLIS POOL

Year Built/Renovated: 1978

• **Volume:** 203,000 gal

• Current Classification: Neighborhood

• City Council District: District 3

• Facility Address: 1200 Montopolis Dr.

Recommendations:

Appendix E pg # E-35













#### RESTROOM



#### PUMP ROOM



## NORTHWEST POOL

• Year Built/Renovated: 1956

• **Volume:** 578,945 gal

• Current Classification: Municipal

• City Council District: District 7

• Facility Address: 7000 Ardath St.

• **Recommendations