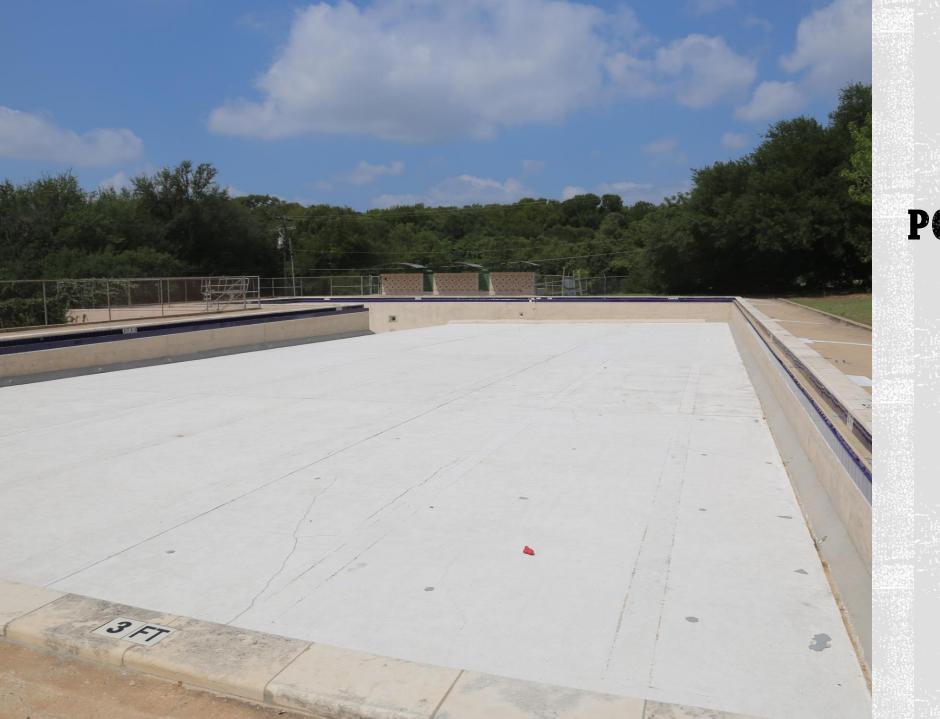

served Areas







# CIVITAN POOL

• Year Built/Renovated: 1964

• **Volume:** 72,000 gal

• Current Classification: Neighborhood

• City Council District: District 3

• Facility Address: 513 Vargas Rd.

Recommendations:

Appendix E pg # E-58







#### SITE











#### RESTROOM





#### PUMP ROOM



# GILLIS POOL

• Year Built/Renovated: 1954 / 1979

• **Volume:** 144,340 gal

• Current Classification: Neighborhood

• City Council District: District 3

• Facility Address: 2504 Durwood St.

Recommendations:

Appendix E pg # E--64











# GIVENS POOL

• Year Built/Renovated: 1958

• **Volume:** 464,450 gal

• Current Classification: Neighborhood

• City Council District: District 1

• Facility Address: 3811 E. 12<sup>th</sup> St.

Recommendations:

Appendix E pg # E-32

















# POOL SHELL LEAK

Northwest wall of the pool





# INSIDE THE PUMP ROOM





#### PUMP ROOM





#### RESTROOM

## GOVALLE POOL

Year Built/Renovated:

1954 / 1986 / In Progress

• **Volume:** 72,000 gal

• Current Classification: Neighborhood

• City Council District: District 3

• Facility Address: 5200 Bolm Rd.

Recommendations:

Appendix E pg # E-46

















#### PUMP ROOM

## MONTOPOLIS POOL

Year Built/Renovated: 1978

• **Volume:** 203,000 gal

• Current Classification: Neighborhood

• City Council District: District 3

• Facility Address: 1200 Montopolis Dr.

Recommendations:

Appendix E pg # E-35













#### RESTROOM



#### PUMP ROOM



## NORTHWEST POOL

• Year Built/Renovated: 1956

• **Volume:** 578,945 gal

• Current Classification: Municipal

• City C