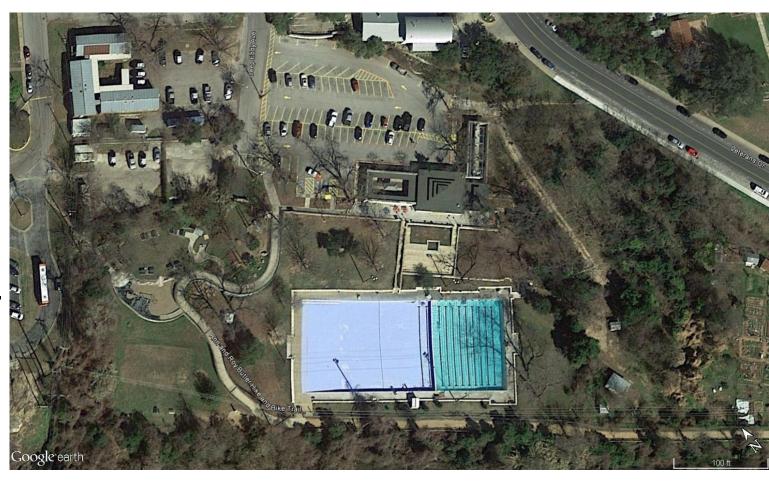

## SHIPE POOL

• Year Built/Renovated: 1934

**Volume:** 159,025

Current Classification: Neighborhood

• City Council District: District 9

• Facility Address: 4400 Avenue G.

Recommendations:

Appendix E pg # E-46

# SHIPE WADING POOL

- Year Built/Renovated: 1934 / 1997
- Volume:
- Current Classification: Wading Pool
- City Council District: District 9
- Facility Address: 4400 Avenue G.
- Recommendations:

Appendix E pg # E-46