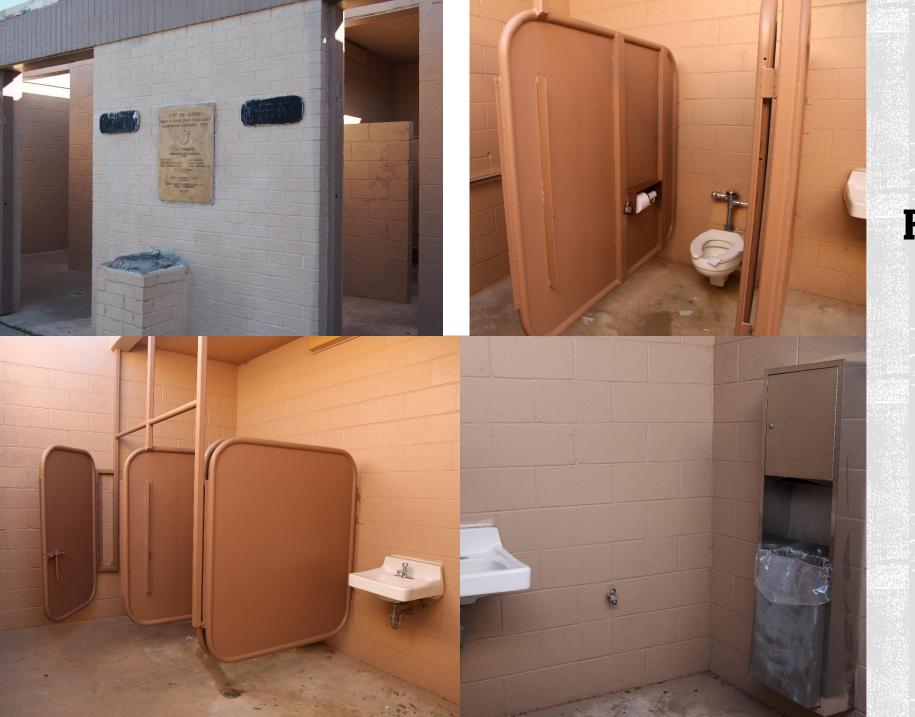

fication: Neighborhood

• City Council District: District 1

• Facility Address: 3811 E. 12<sup>th</sup> St.

Recommendations:

Appendix E pg # E-32

















# POOL SHELL LEAK

Northwest wall of the pool





# INSIDE THE PUMP ROOM





#### PUMP ROOM





#### RESTROOM

## GOVALLE POOL

Year Built/Renovated:

1954 / 1986 / In Progress

• **Volume:** 72,000 gal

• Current Classification: Neighborhood

• City Council District: District 3

• Facility Address: 5200 Bolm Rd.

Recommendations:

Appendix E pg # E-46

















#### PUMP ROOM

## MONTOPOLIS POOL

Year Built/Renovated: 1978

• **Volume:** 203,000 gal

• Current Classification: Neighborhood

• City Council District: District 3

• Facility Address: 1200 Montopolis Dr.

Recommendations:

Appendix E pg # E-35













#### RESTROOM



#### PUMP ROOM



## NORTHWEST POOL

• Year Built/Renovated: 1956

• **Volume:** 578,945 gal

• Current Classification: Municipal

• City Council District: District 7

• Facility Address: 7000 Ardath St.

• **Recommendations:** Appendix E pg # E-13







#### SITE





#### RESTROOMS



#### PUMP ROOM





#### PUMP ROOM

## SHIPE POOL

• Year Built/Renovated: 1934

**Volume:** 159,025

Current Classification: Neighborhood

• City Council District: District 9

• Facility Address: 4400 Avenue G.

Recommendations:

Appendix E pg # E-46





# SHIPE WADING POOL

- Year Built/Renovated: 1934 / 1997
- Volume:
- Current Classification: Wading Pool
- City Council District: District 9
- Facility Address: 4400 Avenue G.
- Recommendations:

Appendix E pg # E-46





# PEROVATED P