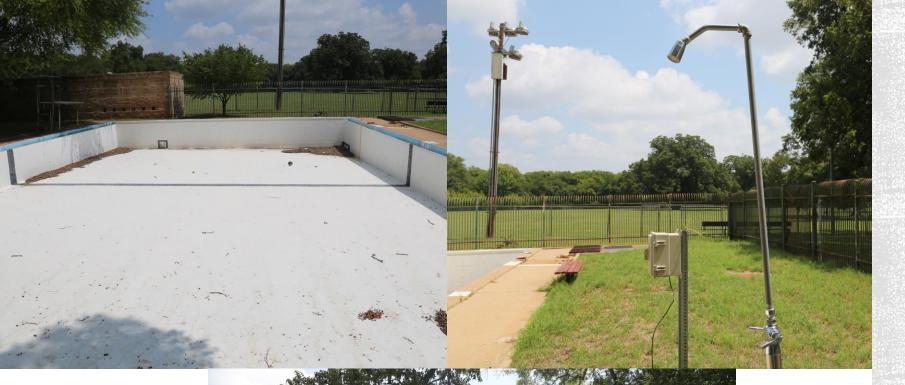

4,340 gal

• Current Classification: Neighborhood

• City Council District: District 3

• Facility Address: 2504 Durwood St.

Recommendations:

Appendix E pg # E--64











# GIVENS POOL

• Year Built/Renovated: 1958

• **Volume:** 464,450 gal

• Current Classification: Neighborhood

• City Council District: District 1

• Facility Address: 3811 E. 12<sup>th</sup> St.

Recommendations:

Appendix E pg # E-32

















# POOL SHELL LEAK

Northwest wall of the pool





# INSIDE THE PUMP ROOM





#### PUMP ROOM





#### RESTROOM

## GOVALLE POOL

Year Built/Renovated:

1954 / 1986 / In Progress

• **Volume:** 72,000 gal

• Current Classification: Neighborhood

• City Council District: District 3

• Facility Address: 5200 Bolm Rd.

Recommendations:

Appendix E pg # E-46

















#### PUMP ROOM

## MONTOPOLIS POOL

Year Built/Renovated: 1978

• **Volume:** 203,000 gal

• Current Classification: Neighborhood

• City Council District: District 3

• Facility Address: 1200 Montopolis Dr.

Recommendations:

Appendix E pg # E-35













#### RESTROOM



#### PUMP ROOM



## NORTHWEST POOL

• Year Built/Renovated: 1956

• **Volume:** 578,945 gal

• Current Classification: Municipal

• City Council District: District 7

• Facility Address: 7000 Ardath St.

• **Recommendations:** Appendix E pg # E-13







#### SITE





#### RESTROOMS



#### PUMP ROOM





#### PUMP ROOM

## SHIPE POOL

• Year Built/Renovated: 1934

**Volume:** 159,025

Current Classification: Neighborhood

• City Council District: District 9

• Facility Address: 4400 Avenue G.

Recommendation