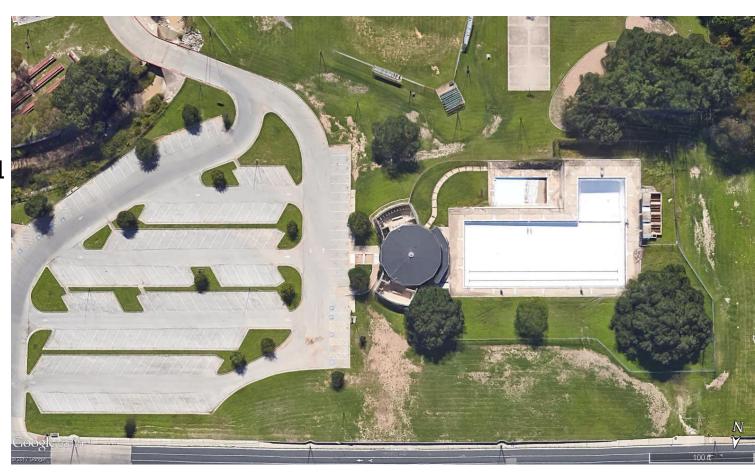

# CIVITAN POOL

• Year Built/Renovated: 1964

• **Volume:** 72,000 gal

• Current Classification: Neighborhood

• City Council District: District 3

• Facility Address: 513 Vargas Rd.

Recommendations:

Appendix E pg # E-58

#### SITE