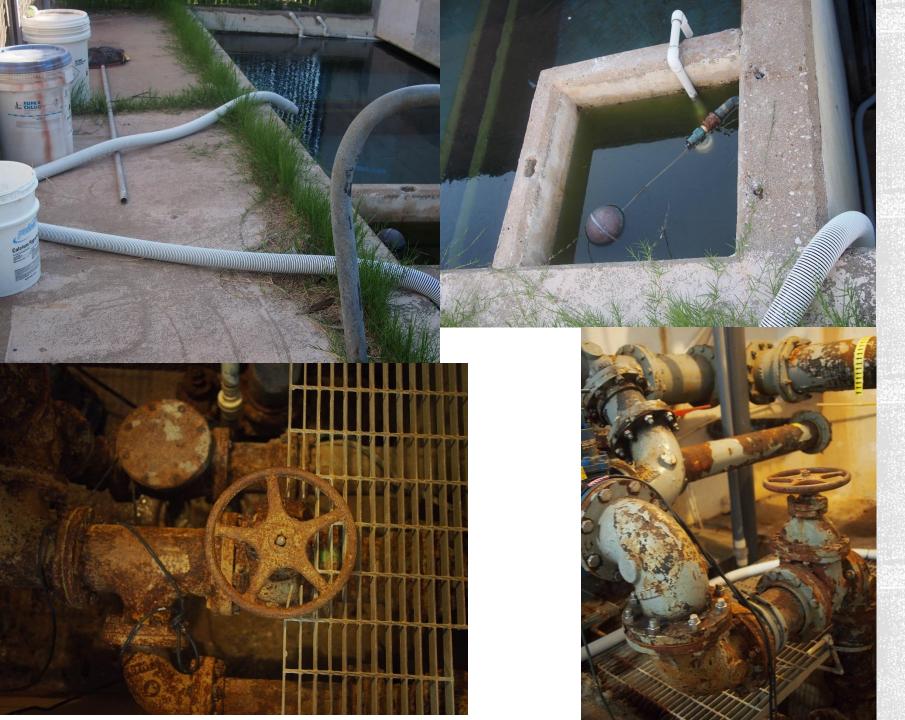

rhood

• City Council District: District 1

• Facility Address: 3811 E. 12<sup>th</sup> St.

Recommendations:

Appendix E pg # E-32

















# POOL SHELL LEAK

Northwest wall of the pool





# INSIDE THE PUMP ROOM





#### PUMP ROOM





#### RESTROOM

## GOVALLE POOL

Year Built/Renovated:

1954 / 1986 / In Progress

• **Volume:** 72,000 gal

• Current Classification: Neighborhood

• City Council District: District 3

• Facility Address: 5200 Bolm Rd.

Recommendations:

Appendix E pg # E-46

















#### PUMP ROOM

## MONTOPOLIS POOL

Year Built/Renovated: 1978

• **Volume:** 203,000 gal

• Current Classification: Neighborhood

• City Council District: District 3

• Facility Address: 1200 Montopolis Dr.

Recommendations:

Appendix E pg # E-35













#### RESTROOM



#### PUMP ROOM



## NORTHWEST POOL

• Year Built/Renovated: 1956

• **Volume:** 578,945 gal

• Current Classification: Municipal

• City Council District: District 7

• Facility Address: 7000 Ardath St.

• **Recommendations:** Appendix E pg # E-13







#### SITE





#### RESTROOMS



#### PUMP ROOM





#### PUMP ROOM

## SHIPE POOL

• Year Built/Renovated: 1934

**Volume:** 159,025

Current Classification: Neighborhood

• City Council District: District 9

• Facility Address: 4400 Avenue G.

Recommendations:

Appendix E pg # E-46





# SHIPE WADING POOL

- Year Built/Renovated: 1934 / 1997
- Volume:
- Current Classification: Wading Pool
- City Council District: District 9
- Facility Address: 4400 Avenue G.
- Recommendations:

Appendix E pg # E-46





# PEROVATED POOLS

# BARTHOLOM