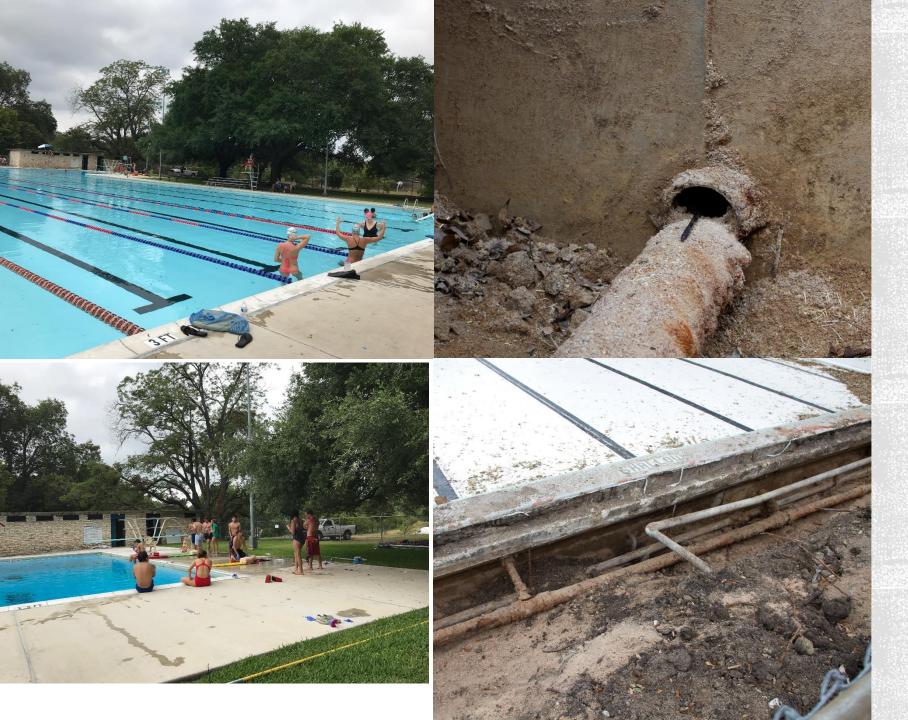

ALLE POOL

Year Built/Renovated:

1954 / 1986 / In Progress

• **Volume:** 72,000 gal

• Current Classification: Neighborhood

• City Council District: District 3

• Facility Address: 5200 Bolm Rd.

Recommendations:

Appendix E pg # E-46

















#### PUMP ROOM

## MONTOPOLIS POOL

Year Built/Renovated: 1978

• **Volume:** 203,000 gal

• Current Classification: Neighborhood

• City Council District: District 3

• Facility Address: 1200 Montopolis Dr.

Recommendations:

Appendix E pg # E-35













#### RESTROOM



#### PUMP ROOM



## NORTHWEST POOL

• Year Built/Renovated: 1956

• **Volume:** 578,945 gal

• Current Classification: Municipal

• City Council District: District 7

• Facility Address: 7000 Ardath St.

• **Recommendations:** Appendix E pg # E-13







#### SITE





#### RESTROOMS



#### PUMP ROOM





#### PUMP ROOM

## SHIPE POOL

• Year Built/Renovated: 1934

**Volume:** 159,025

Current Classification: Neighborhood

• City Council District: District 9

• Facility Address: 4400 Avenue G.

Recommendations:

Appendix E pg # E-46





# SHIPE WADING POOL

- Year Built/Renovated: 1934 / 1997
- Volume:
- Current Classification: Wading Pool
- City Council District: District 9
- Facility Address: 4400 Avenue G.
- Recommendations:

Appendix E pg # E-46





# PEROVATED POOLS

# BARTHOLOMEW POOL

• Year Built/Renovated: 1961 / 2013

• **Volume:** 231,071 gal

• Current Classification: Municipal Pool

• City Council District: District 4

• Facility Address: 5200 Berkman Drive

• **Recommendations:** Appendix E pg # E-3





## DEEP EDDY POOL

- Year Bui