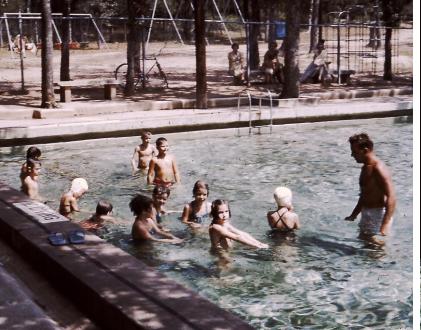

# GIVENS POOL

• Year Built/Renovated: 1958

• **Volume:** 464,450 gal

• Current Classification: Neighborhood

• City Council District: District 1

• Facility Address: 3811 E. 12<sup>th</sup> St.

Recommendations:

Appendix E pg # E-32