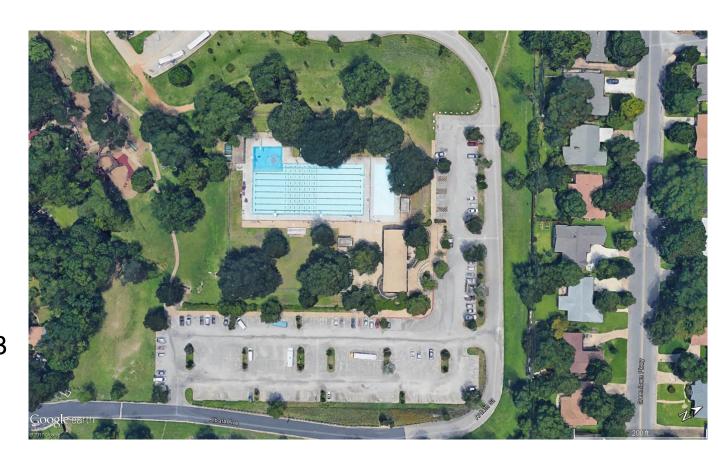

## MONTOPOLIS POOL

Year Built/Renovated: 1978

• **Volume:** 203,000 gal

• Current Classification: Neighborhood

• City Council District: District 3

• Facility Address: 1200 Montopolis Dr.

Recommendations:

Appendix E pg # E-35