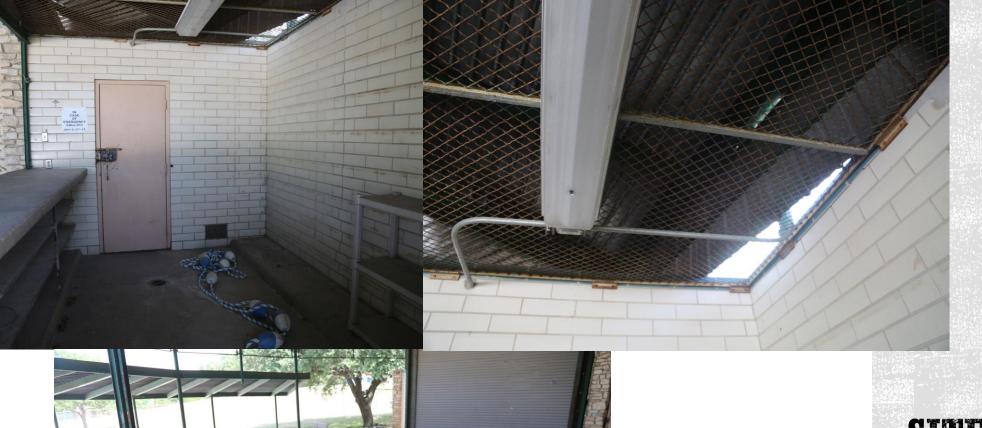

nderserved Areas







# CIVITAN POOL

• Year Built/Renovated: 1964

• **Volume:** 72,000 gal

• Current Classification: Neighborhood

• City Council District: District 3

• Facility Address: 513 Vargas Rd.

Recommendations:

Appendix E pg # E-58







#### SITE











#### RESTROOM





#### PUMP ROOM



# GILLIS POOL

• Year Built/Renovated: 1954 / 1979

• **Volume:** 144,340 gal

• Current Classification: Neighborhood

• City Council District: District 3

• Facility Address: 2504 Durwood St.

Recommendations:

Appendix E pg # E--64











# GIVENS POOL

• Year Built/Renovated: 1958

• **Volume:** 464,450 gal

• Current Classification: Neighborhood

• City Council District: District 1

• Facility Address: 3811 E. 12<sup>th</sup> St.

Recommendations:

Appendix E pg # E-32

















# POOL SHELL LEAK

Northwest wall of the pool





# INSIDE THE PUMP ROOM





#### PUMP ROOM





#### RESTROOM

## GOVALLE POOL

Year Built/Renovated:

1954 / 1986 / In Progress

• **Volume:** 72,000 gal

• Current Classification: Neighborhood

• City Council District: District 3

• Facility Address: 5200 Bolm Rd.

Recommendations:

Appendix E pg # E-46

















#### PUMP ROOM

## MONTOPOLIS POOL

Year Built/Renovated: 1978

• **Volume:** 203,000 gal

• Current Classification: Neighborhood

• City Council District: District 3

• Facility Address: 1200 Montopolis Dr.

Recommendations:

Appendix E pg # E-35













#### RESTROOM



#### PUMP ROOM



## NORTHWEST POOL

• Year Built/Renovated: 1956

• **Volume:** 578,945 gal

• Current Classification: Municipal

• Ci