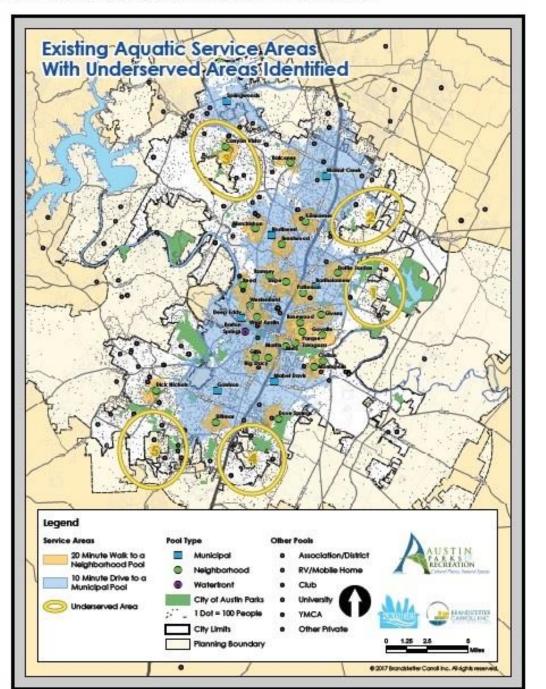

# AQUATIC FACILITIES VIRIUAL TOUR

Aquatic Master Plan Task Force

September 19,2017

Figure 2.13: Existing Aquatic Service Areas with Underserved Areas