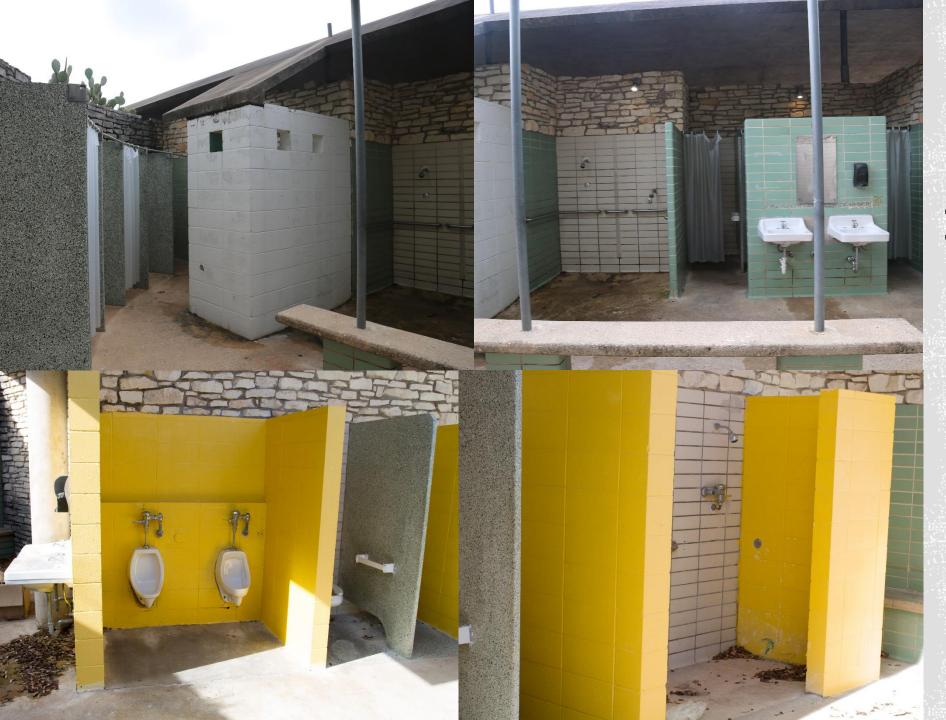

LE POOL

Year Built/Renovated:

1954 / 1986 / In Progress

• **Volume:** 72,000 gal

• Current Classification: Neighborhood

• City Council District: District 3

• Facility Address: 5200 Bolm Rd.

Recommendations:

Appendix E pg # E-46

















#### PUMP ROOM

## MONTOPOLIS POOL

Year Built/Renovated: 1978

• **Volume:** 203,000 gal

• Current Classification: Neighborhood

• City Council District: District 3

• Facility Address: 1200 Montopolis Dr.

Recommendations:

Appendix E pg # E-35













#### RESTROOM



#### PUMP ROOM



## NORTHWEST POOL

• Year Built/Renovated: 1956

• **Volume:** 578,945 gal

• Current Classification: Municipal

• City Council District: District 7

• Facility Address: 7000 Ardath St.

• **Recommendations:** Appendix E pg # E-13







#### SITE





#### RESTROOMS



#### PUMP ROOM





#### PUMP ROOM

## SHIPE POOL

• Year Built/Renovated: 1934

**Volume:** 159,025

Current Classification: Neighborhood

• City Council District: District 9

• Facility Address: 4400 Avenue G.

Recommendations:

Appendix E pg # E-46





# SHIPE WADING POOL

- Year Built/Renovated: 1934 / 1997
- Volume:
- Current Classification: Wading Pool
- City Council District: District 9
- Facility Address: 4400 Avenue G.
- Recommendations:

Appendix E pg # E-46





# PEROVATED POOLS

# BARTHOLOMEW POOL

• Year Built/Renovated: 1961 / 2013

• **Volume:** 231,071 gal

• Current Classification: Municipal Pool

• City Council District: District 4

• Facility Address: 5200 Berkman Drive

• **Recommendations:** Appendix E pg # E-3





## DEEP EDDY POOL

- Year Built