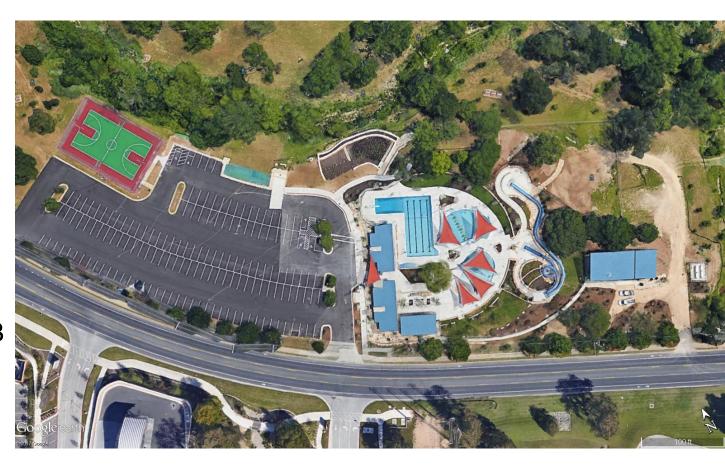

## WESTENFIELD POOL

• Year Built/Renovated: 1931 / 2013

• **Volume:** 123,071 gal

• Current Classification: Neighborhood

• City Council District: District 10

• Facility Address: 2008 Enfield Rd.

Recommendations:

Appendix E pg # E-97