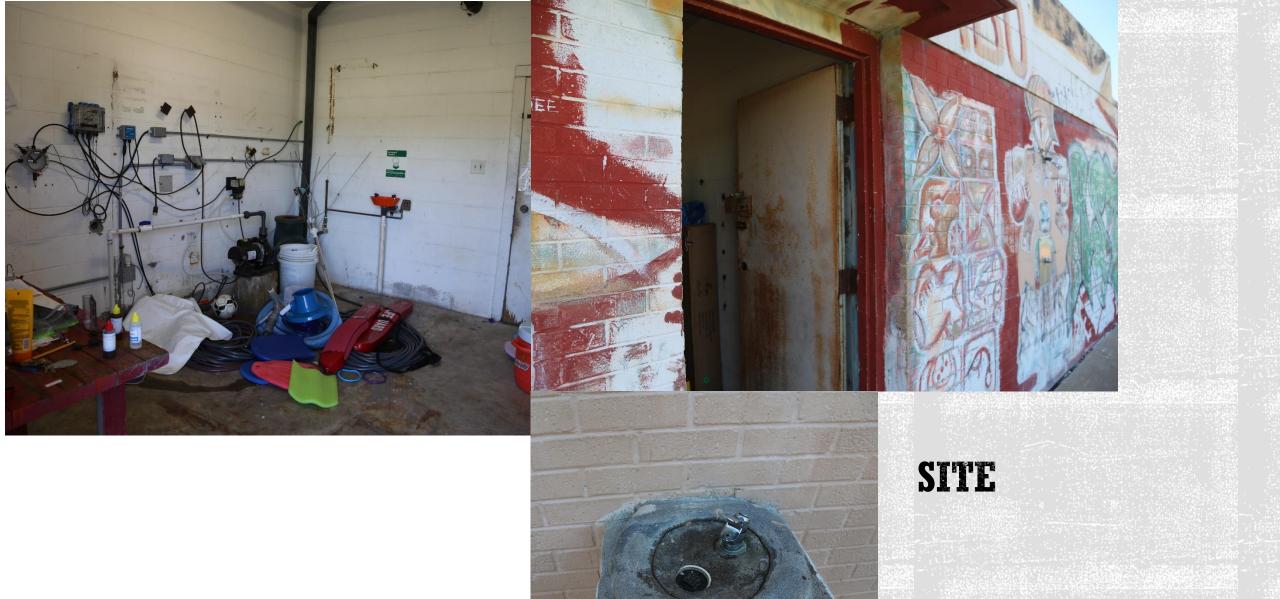

Classification: Neighborhood

• City Council District: District 1

• Facility Address: 3811 E. 12<sup>th</sup> St.

Recommendations:

Appendix E pg # E-32

















# POOL SHELL LEAK

Northwest wall of the pool





# INSIDE THE PUMP ROOM





#### PUMP ROOM





#### RESTROOM

## GOVALLE POOL

Year Built/Renovated:

1954 / 1986 / In Progress

• **Volume:** 72,000 gal

• Current Classification: Neighborhood

• City Council District: District 3

• Facility Address: 5200 Bolm Rd.

Recommendations:

Appendix E pg # E-46

















#### PUMP ROOM

## MONTOPOLIS POOL

Year Built/Renovated: 1978

• **Volume:** 203,000 gal

• Current Classification: Neighborhood

• City Council District: District 3

• Facility Address: 1200 Montopolis Dr.

Recommendations:

Appendix E pg # E-35













#### RESTROOM



#### PUMP ROOM



## NORTHWEST POOL

• Year Built/Renovated: 1956

• **Volume:** 578,945 gal

• Current Classification: Municipal

• City Council District: District 7

• Facility Address: 7000 Ardath St.

• **Recommendations:** Appendix E pg # E-13







#### SITE





#### RESTROOMS



#### PUMP ROOM





#### PUMP ROOM

## SHIPE POOL

• Year Built/Renovated: 1934

**Volume:** 159,025

Current Classification: Neighborhood

• City Council District: District 9

• Facility Address: 4400 Avenue G.

Recommendations:

Appendix E pg # E-46





# SHIPE WADING POOL

- Year Built/Renovated: 1934 / 1997
- Volume:
- Current Classification: Wading Pool
- City Council District: District 9
- Facility Address: 4400 Avenue G.
- Recommendations:

Appendix E pg # E-46





# PEROV