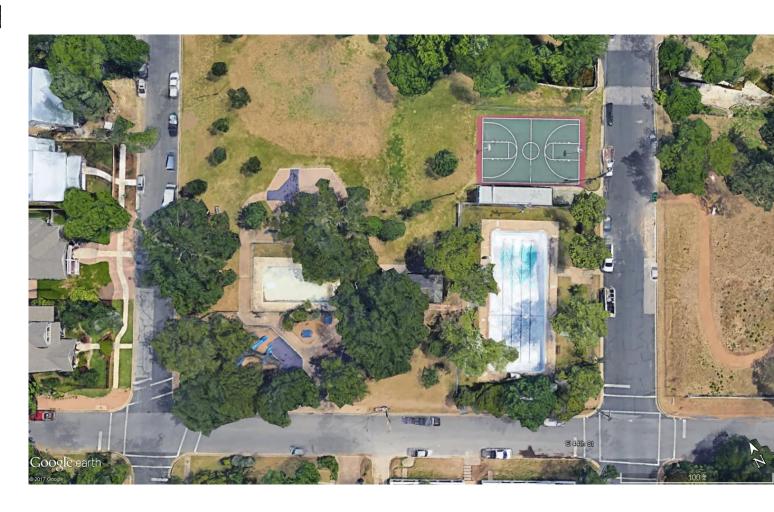

## SHIPE POOL

• Year Built/Renovated: 1934

**Volume:** 159,025

Current Classification: Neighborhood

• City Council District: District 9

• Facility Address: 4400 Avenue G.

Recommendations:

Appendix E pg # E-46

# SHIPE WADING POOL

- Year Built/Renovated: 1934 / 1997
- Volume:
- Current Classification: Wading Pool
- City Council District: District 9
- Facility Address: 4400 Avenue G.
- Recommendations:

Appendix E pg # E-46