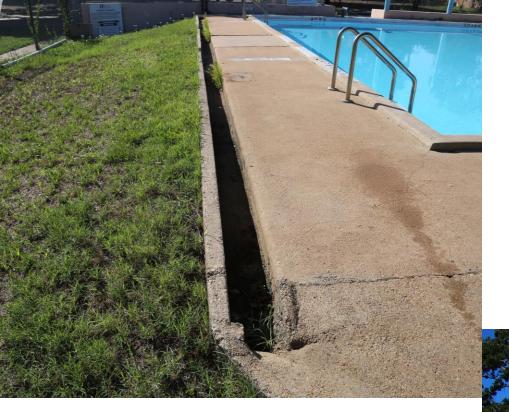

# Appendix B1

**Aquatic Facilities Tour** 

# AQUATIC FACILITIES VIRIUAL TOUR

Aquatic Master Plan Task Force

September 19,2017



Figure 2.13: Existing Aquatic Service Areas with Underserved Areas







# CIVITAN POOL

• Year Built/Renovated: 1964

• **Volume:** 72,000 gal

• Current Classification: Neighborhood

• City Council District: District 3

• Facility Address: 513 Vargas Rd.

Recommendations:

Appendix E pg # E-58







#### SITE











#### RESTROOM





#### PUMP ROOM



# GILLIS POOL

• Year Built/Renovated: 1954 / 1979

• **Volume:** 144,340 gal

• Current Classification: Neighborhood

• City Council District: District 3

• Facility Address: 2504 Durwood St.

Recommendations:

Appendix E pg # E--64











# GIVENS POOL

• Year Built/Renovated: 1958

• **Volume:** 464,450 gal

• Current Classification: Neighborhood

• City Council District: District 1

• Facility Address: 3811 E. 12<sup>th</sup> St.

Recommendations:

Appendix E pg # E-32

















# POOL SHELL LEAK

Northwest wall of the pool





# INSIDE THE PUMP ROOM





#### PUMP ROOM





#### RESTROOM

## GOVALLE POOL

Year Built/Renovated:

1954 / 1986 / In Progress

• **Volume:** 72,000 gal

• Current Classification: Neighbor