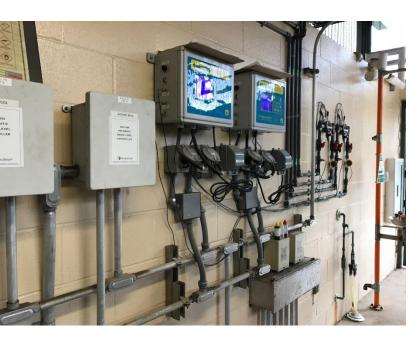

MEW POOL

• Year Built/Renovated: 1961 / 2013

• **Volume:** 231,071 gal

• Current Classification: Municipal Pool

• City Council District: District 4

• Facility Address: 5200 Berkman Drive

• **Recommendations:** Appendix E pg # E-3





## DEEP EDDY POOL

- Year Built/Renovated: 1916 / 2012
- Volume:
- Current Classification: Municipal
- City Council District: District 10
- Facility Address: 401 Deep Eddy Ave.
- Recommendations:





## WESTENFIELD POOL

• Year Built/Renovated: 1931 / 2013

• **Volume:** 123,071 gal

• Current Classification: Neighborhood

• City Council District: District 10

• Facility Address: 2008 Enfield Rd.

Recommendations:

Appendix E pg # E-97











#### OLD WESTENFIELD





## SITE





### POOL/DECK



FAMILY-MEN

## RESTROOM







#### **PUMP ROOM**