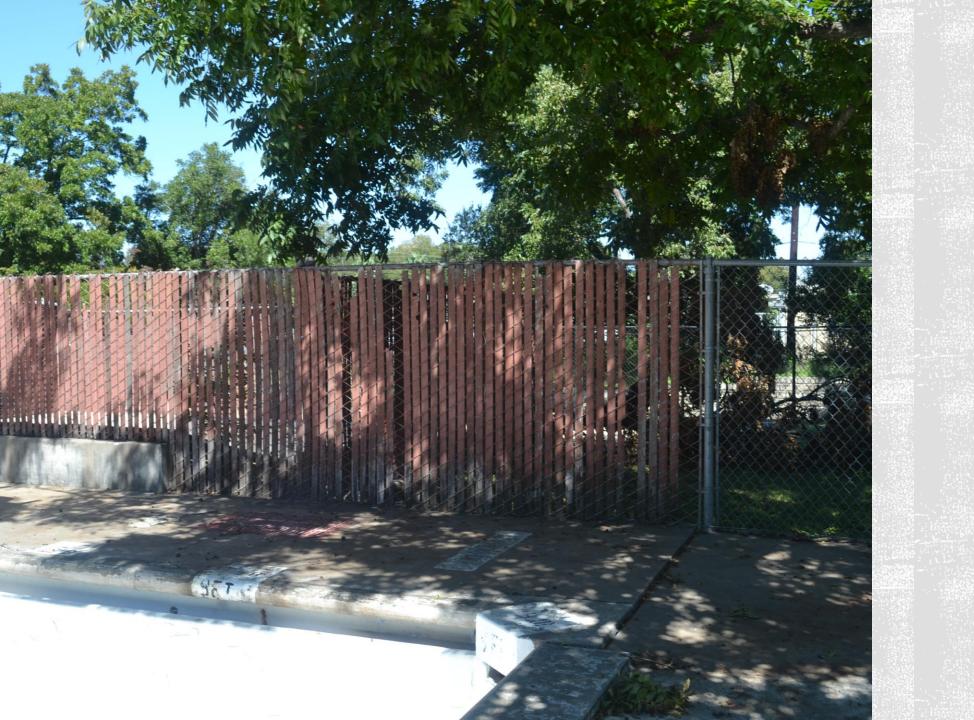

# CIVITAN POOL

• Year Built/Renovated: 1964

• **Volume:** 72,000 gal

• Current Classification: Neighborhood

• City Council District: District 3

• Facility Address: 513 Vargas Rd.

Recommendations:

Appendix E pg # E-58

# POOL SHELL LEAK

Northwest wall of the pool