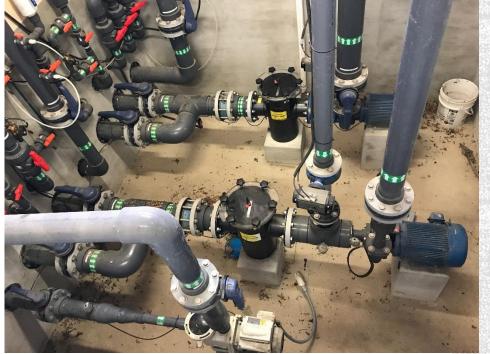

W POOL

• Year Built/Renovated: 1961 / 2013

• **Volume:** 231,071 gal

• Current Classification: Municipal Pool

• City Council District: District 4

• Facility Address: 5200 Berkman Drive

• **Recommendations:** Appendix E pg # E-3





## DEEP EDDY POOL

- Year Built/Renovated: 1916 / 2012
- Volume:
- Current Classification: Municipal
- City Council District: District 10
- Facility Address: 401 Deep Eddy Ave.
- Recommendations:





## WESTENFIELD POOL

• Year Built/Renovated: 1931 / 2013

• **Volume:** 123,071 gal

• Current Classification: Neighborhood

• City Council District: District 10

• Facility Address: 2008 Enfield Rd.

Recommendations:

Appendix E pg # E-97











#### OLD WESTENFIELD





## SITE





### POOL/DECK



FAMILY-MEN

## RESTROOM







#### **PUMP ROOM**