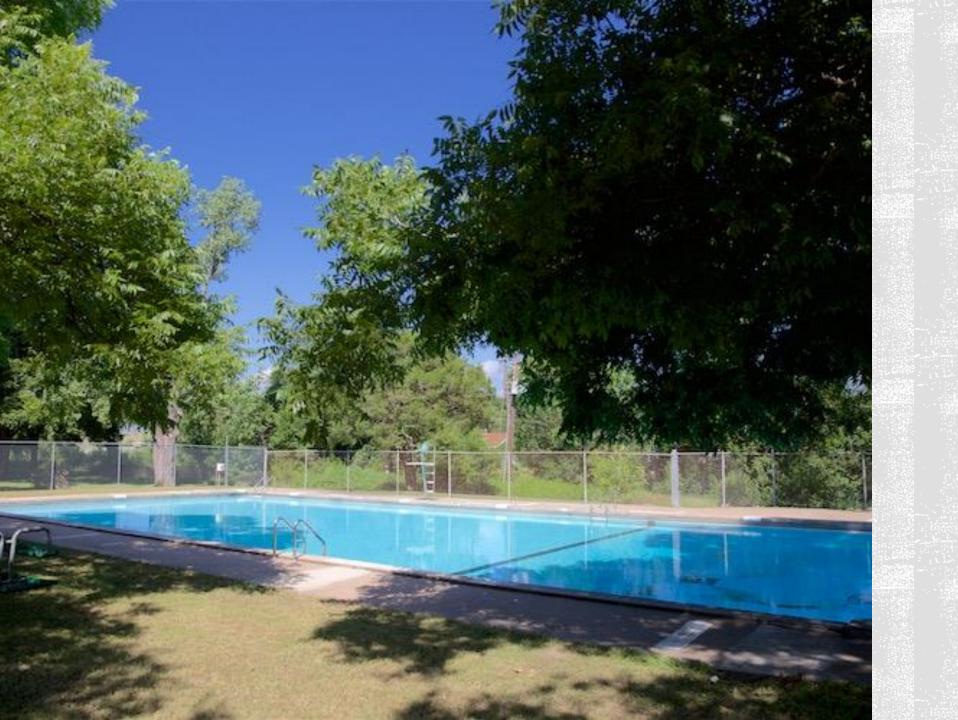

# CIVITAN POOL

• Year Built/Renovated: 1964

• **Volume:** 72,000 gal

• Current Classification: Neighborhood

• City Council District: District 3

• Facility Address: 513 Vargas Rd.

Recommendations:

Appendix E pg # E-58

#### SITE