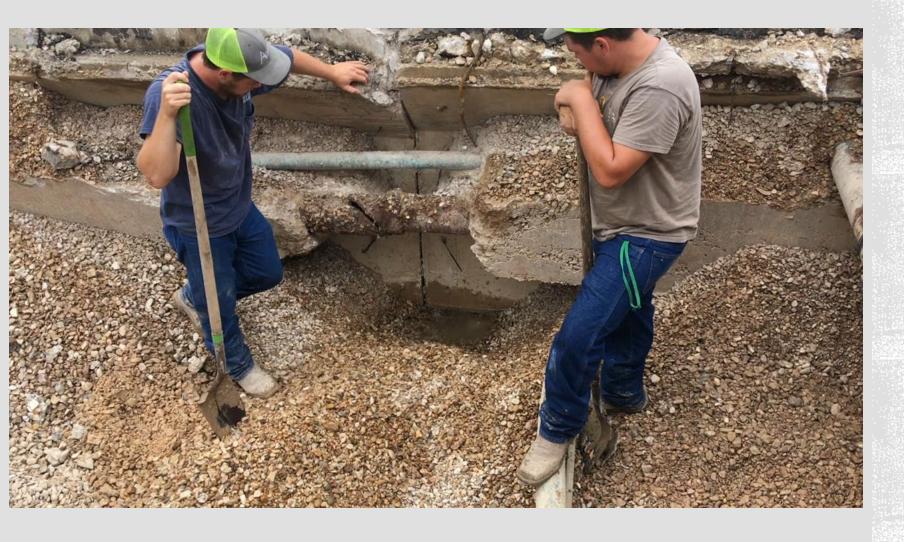

Areas







# CIVITAN POOL

• Year Built/Renovated: 1964

• **Volume:** 72,000 gal

• Current Classification: Neighborhood

• City Council District: District 3

• Facility Address: 513 Vargas Rd.

Recommendations:

Appendix E pg # E-58







#### SITE











#### RESTROOM





#### PUMP ROOM



# GILLIS POOL

• Year Built/Renovated: 1954 / 1979

• **Volume:** 144,340 gal

• Current Classification: Neighborhood

• City Council District: District 3

• Facility Address: 2504 Durwood St.

Recommendations:

Appendix E pg # E--64











# GIVENS POOL

• Year Built/Renovated: 1958

• **Volume:** 464,450 gal

• Current Classification: Neighborhood

• City Council District: District 1

• Facility Address: 3811 E. 12<sup>th</sup> St.

Recommendations:

Appendix E pg # E-32

















# POOL SHELL LEAK

Northwest wall of the pool





# INSIDE THE PUMP ROOM





#### PUMP ROOM





#### RESTROOM

## GOVALLE POOL

Year Built/Renovated:

1954 / 1986 / In Progress

• **Volume:** 72,000 gal

• Current Classification: Neighborhood

• City Council District: District 3

• Facility Address: 5200 Bolm Rd.

Recommendations:

Appendix E pg # E-46

















#### PUMP ROOM

## MONTOPOLIS POOL

Year Built/Renovated: 1978

• **Volume:** 203,000 gal

• Current Classification: Neighborhood

• City Council District: District 3

• Facility Address: 1200 Montopolis Dr.

Recommendations:

Appendix E pg # E-35













#### RESTROOM



#### PUMP ROOM



## NORTHWEST POOL

• Year Built/Renovated: 1956

• **Volume:** 578,945 gal

• Current Classification: Municipal

• City Council