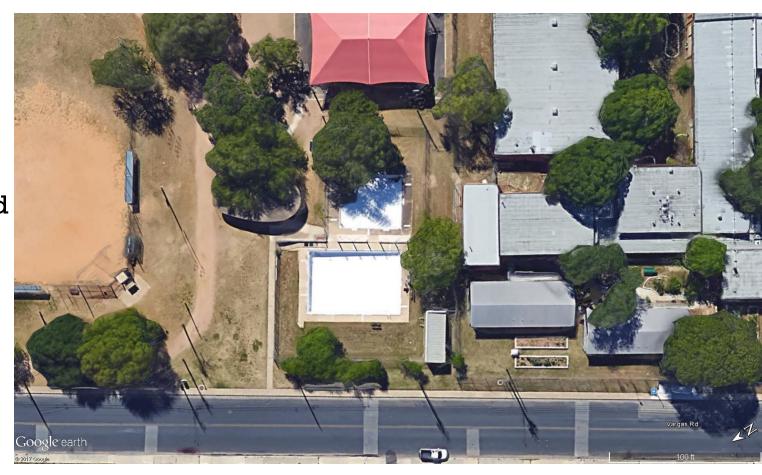

# CIVITAN POOL

• Year Built/Renovated: 1964

• **Volume:** 72,000 gal

• Current Classification: Neighborhood

• City Council District: District 3

• Facility Address: 513 Vargas Rd.

Recommendations:

Appendix E pg # E-58

#### SITE