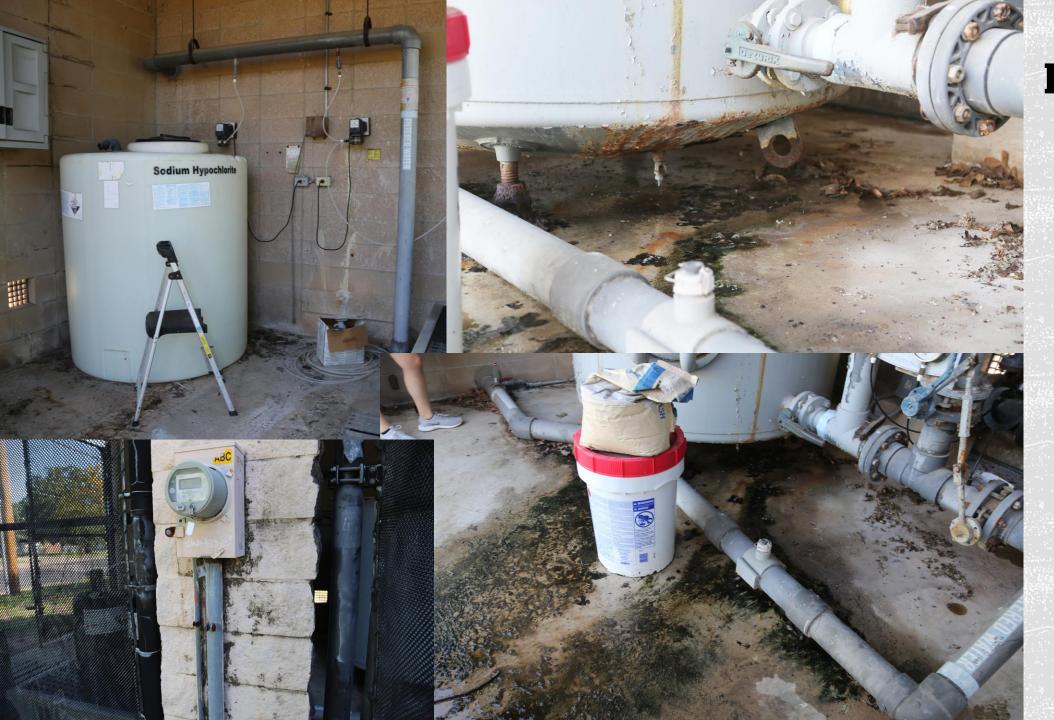

# Appendix B1

**Aquatic Facilities Tour** 

# AQUATIC FACILITIES VIRIUAL TOUR

Aquatic Master Plan Task Force

September 19,2017



Figure 2.13: Existing Aquatic Service Areas with Underserved Areas







# CIVITAN POOL

• Year Built/Renovated: 1964

• **Volume:** 72,000 gal

• Current Classification: Neighborhood

• City Council District: District 3

• Facility Address: 513 Vargas Rd.

Recommendations:

Appendix E pg # E-58







#### SITE











#### RESTROOM





#### PUMP ROOM



# GILLIS POOL

• Year Built/Renovated: 1954 / 1979

• **Volume:** 144,340 gal

• Current Classification: Neighborhood

• City Council District: District 3

• Facility Address: 2504 Durwood St.

Recommendations:

Appendix E pg # E--64











# GIVENS POOL

• Year Built/Renovated: 1958

• **Volume:** 464,450 gal

• Current Classification: Neighborhood

• City Council District: District 1

• Facility Address: 3811 E. 12<sup>th</sup> St.

Recommendations:

Appendix E pg # E-32

















# POOL SHELL LEAK

Northwest wall of the pool





# INSIDE THE PUMP ROOM





#### PUMP ROOM





#### RESTROOM

## GOVALLE POOL

Year Built/Renovated:

1954 / 1986 / In Progress

• **Volume:** 72,000 gal

• Current Classification: Neighborhood

• City Council District: District