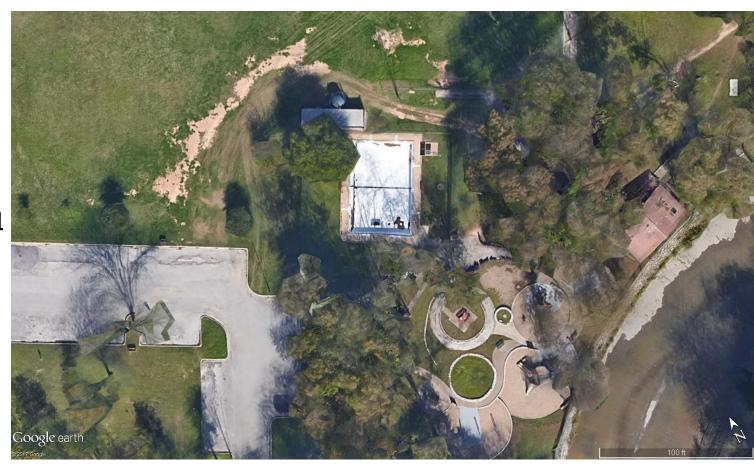

lume:** 144,340 gal

• Current Classification: Neighborhood

• City Council District: District 3

• Facility Address: 2504 Durwood St.

Recommendations:

Appendix E pg # E--64











# GIVENS POOL

• Year Built/Renovated: 1958

• **Volume:** 464,450 gal

• Current Classification: Neighborhood

• City Council District: District 1

• Facility Address: 3811 E. 12<sup>th</sup> St.

Recommendations:

Appendix E pg # E-32

















# POOL SHELL LEAK

Northwest wall of the pool





# INSIDE THE PUMP ROOM





#### PUMP ROOM





#### RESTROOM

## GOVALLE POOL

Year Built/Renovated:

1954 / 1986 / In Progress

• **Volume:** 72,000 gal

• Current Classification: Neighborhood

• City Council District: District 3

• Facility Address: 5200 Bolm Rd.

Recommendations:

Appendix E pg # E-46

















#### PUMP ROOM

## MONTOPOLIS POOL

Year Built/Renovated: 1978

• **Volume:** 203,000 gal

• Current Classification: Neighborhood

• City Council District: District 3

• Facility Address: 1200 Montopolis Dr.

Recommendations:

Appendix E pg # E-35













#### RESTROOM



#### PUMP ROOM



## NORTHWEST POOL

• Year Built/Renovated: 1956

• **Volume:** 578,945 gal

• Current Classification: Municipal

• City Council District: District 7

• Facility Address: 7000 Ardath St.

• **Recommendations:** Appendix E pg # E-13







#### SITE





#### RESTROOMS



#### PUMP ROOM





#### PUMP ROOM

## SHIPE POOL

• Year Built/Renovated: 1934

**Volume:** 159,025

Current Classification: Neighborhood

• City Council District: District 9

• Facility Address: 4400 Avenue G.

Reco