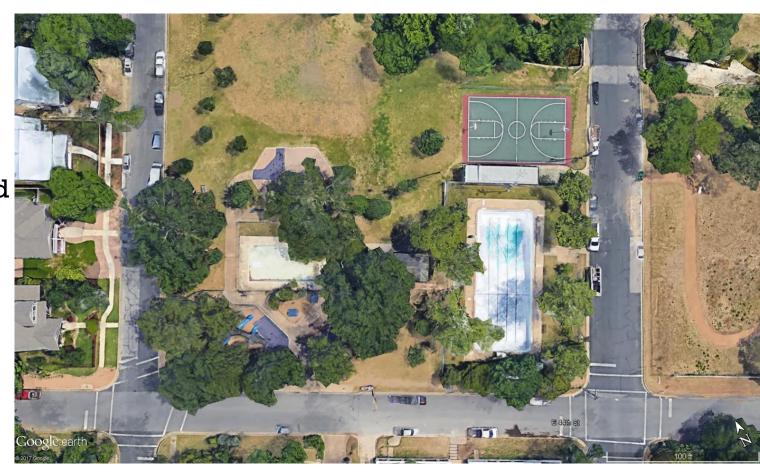

ONTOPOLIS POOL

Year Built/Renovated: 1978

• **Volume:** 203,000 gal

• Current Classification: Neighborhood

• City Council District: District 3

• Facility Address: 1200 Montopolis Dr.

Recommendations:

Appendix E pg # E-35













#### RESTROOM



#### PUMP ROOM



## NORTHWEST POOL

• Year Built/Renovated: 1956

• **Volume:** 578,945 gal

• Current Classification: Municipal

• City Council District: District 7

• Facility Address: 7000 Ardath St.

• **Recommendations:** Appendix E pg # E-13







#### SITE





#### RESTROOMS



#### PUMP ROOM





#### PUMP ROOM

## SHIPE POOL

• Year Built/Renovated: 1934

**Volume:** 159,025

Current Classification: Neighborhood

• City Council District: District 9

• Facility Address: 4400 Avenue G.

Recommendations:

Appendix E pg # E-46





# SHIPE WADING POOL

- Year Built/Renovated: 1934 / 1997
- Volume:
- Current Classification: Wading Pool
- City Council District: District 9
- Facility Address: 4400 Avenue G.
- Recommendations:

Appendix E pg # E-46





# PEROVATED POOLS

# BARTHOLOMEW POOL

• Year Built/Renovated: 1961 / 2013

• **Volume:** 231,071 gal

• Current Classification: Municipal Pool

• City Council District: District 4

• Facility Address: 5200 Berkman Drive

• **Recommendations:** Appendix E pg # E-3





## DEEP EDDY POOL

- Year Built/Renovated: 1916 / 2012
- Volume:
- Current Classification: Municipal
- City Council District: District 10
- Facility Address: 401 Deep Eddy Ave.
- Recommendations:





## WESTENFIELD POOL

• Year Built/Renovated: 1931 / 2013

• **Volume:** 123,071 gal

• Current Classifi