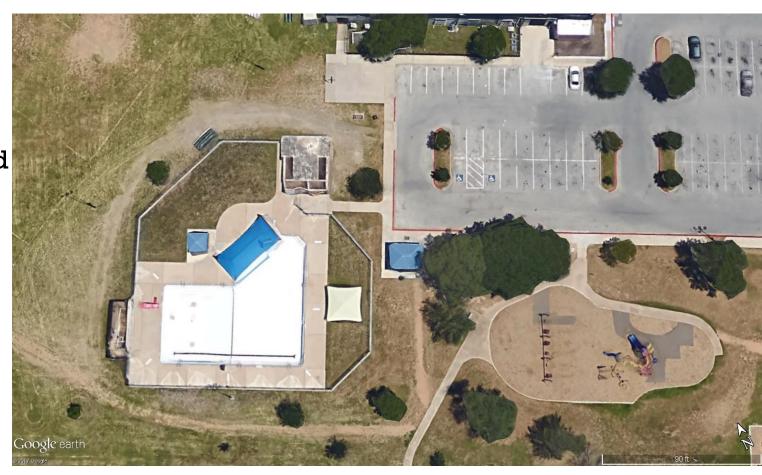

ent Classification: Neighborhood

• City Council District: District 1

• Facility Address: 3811 E. 12<sup>th</sup> St.

Recommendations:

Appendix E pg # E-32

















# POOL SHELL LEAK

Northwest wall of the pool





# INSIDE THE PUMP ROOM





#### PUMP ROOM





#### RESTROOM

## GOVALLE POOL

Year Built/Renovated:

1954 / 1986 / In Progress

• **Volume:** 72,000 gal

• Current Classification: Neighborhood

• City Council District: District 3

• Facility Address: 5200 Bolm Rd.

Recommendations:

Appendix E pg # E-46

















#### PUMP ROOM

## MONTOPOLIS POOL

Year Built/Renovated: 1978

• **Volume:** 203,000 gal

• Current Classification: Neighborhood

• City Council District: District 3

• Facility Address: 1200 Montopolis Dr.

Recommendations:

Appendix E pg # E-35













#### RESTROOM



#### PUMP ROOM



## NORTHWEST POOL

• Year Built/Renovated: 1956

• **Volume:** 578,945 gal

• Current Classification: Municipal

• City Council District: District 7

• Facility Address: 7000 Ardath St.

• **Recommendations:** Appendix E pg # E-13







#### SITE





#### RESTROOMS



#### PUMP ROOM





#### PUMP ROOM

## SHIPE POOL

• Year Built/Renovated: 1934

**Volume:** 159,025

Current Classification: Neighborhood

• City Council District: District 9

• Facility Address: 4400 Avenue G.

Recommendations:

Appendix E pg # E-46





# SHIPE WADING POOL

- Year Built/Renovated: 1934 / 1997
- Volume:
- Current Classification: Wading Pool
- City Council District: District 9
- Facility Address: 4400 Avenue G.
- Recommendations:

Appendix E pg # E-46





# P