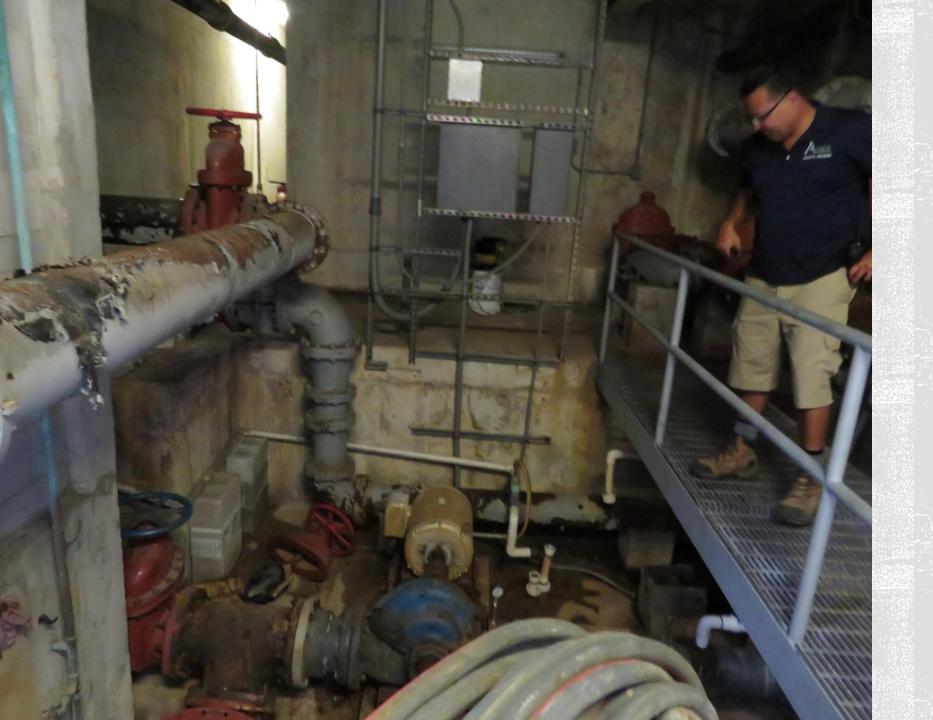

000 gal

• Current Classification: Neighborhood

• City Council District: District 3

• Facility Address: 513 Vargas Rd.

Recommendations:

Appendix E pg # E-58







#### SITE











#### RESTROOM





#### PUMP ROOM



# GILLIS POOL

• Year Built/Renovated: 1954 / 1979

• **Volume:** 144,340 gal

• Current Classification: Neighborhood

• City Council District: District 3

• Facility Address: 2504 Durwood St.

Recommendations:

Appendix E pg # E--64











# GIVENS POOL

• Year Built/Renovated: 1958

• **Volume:** 464,450 gal

• Current Classification: Neighborhood

• City Council District: District 1

• Facility Address: 3811 E. 12<sup>th</sup> St.

Recommendations:

Appendix E pg # E-32

















# POOL SHELL LEAK

Northwest wall of the pool





# INSIDE THE PUMP ROOM





#### PUMP ROOM





#### RESTROOM

## GOVALLE POOL

Year Built/Renovated:

1954 / 1986 / In Progress

• **Volume:** 72,000 gal

• Current Classification: Neighborhood

• City Council District: District 3

• Facility Address: 5200 Bolm Rd.

Recommendations:

Appendix E pg # E-46

















#### PUMP ROOM

## MONTOPOLIS POOL

Year Built/Renovated: 1978

• **Volume:** 203,000 gal

• Current Classification: Neighborhood

• City Council District: District 3

• Facility Address: 1200 Montopolis Dr.

Recommendations:

Appendix E pg # E-35













#### RESTROOM



#### PUMP ROOM



## NORTHWEST POOL

• Year Built/Renovated: 1956

• **Volume:** 578,945 gal

• Current Classification: Municipal

• City Council District: District 7

• Facility Address: 7000 Ardath St.

• **Recommendatio