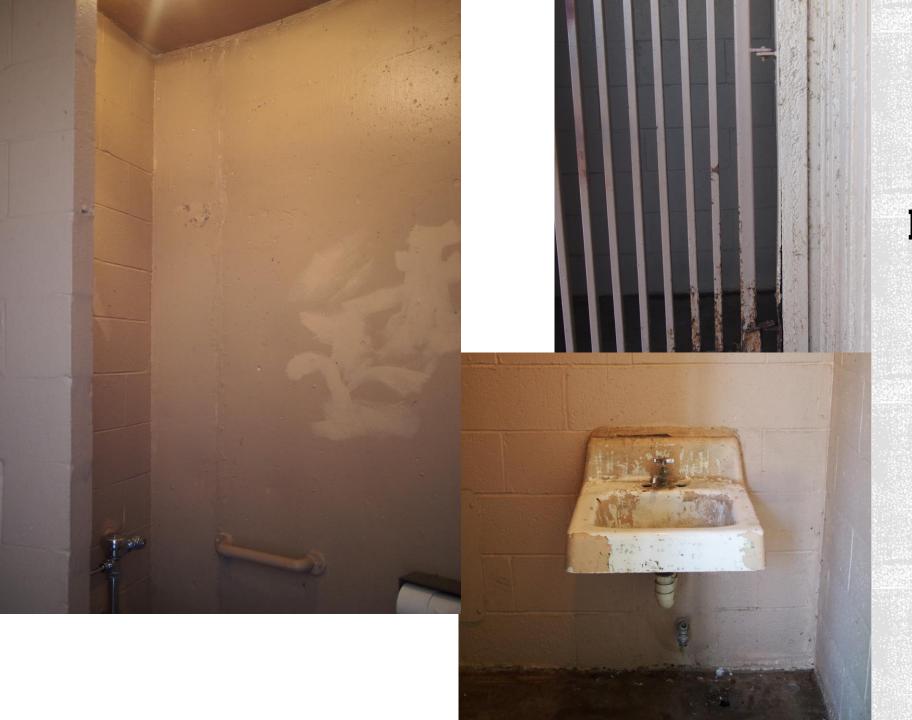

# Appendix B1

**Aquatic Facilities Tour** 

# AQUATIC FACILITIES VIRIUAL TOUR

Aquatic Master Plan Task Force

September 19,2017



Figure 2.13: Existing Aquatic Service Areas with Underserved Areas







# CIVITAN POOL

• Year Built/Renovated: 1964

• **Volume:** 72,000 gal

• Current Classification: Neighborhood

• City Council District: District 3

• Facility Address: 513 Vargas Rd.

Recommendations:

Appendix E pg # E-58







#### SITE











#### RESTROOM





#### PUMP ROOM



# GILLIS POOL

• Year Built/Renovated: 1954 / 1979

• **Volume:** 144,340 gal

• Current Classification: Neighborhood

• City Council District: District 3

• Facility Address: 2504 Durwood St.

Recommendations:

Appendix E pg # E--64











# GIVENS POOL

• Year Built/Renovated: 1958

• **Volume:** 464,450 gal

• Current Classification: Neighborhood

• City Council District: District 1

• Facility Address: 3811 E. 12<sup>th</sup> St.

Recommendations:

Appendix E pg # E-32

















# POOL SHELL LEAK

Northwest wall of the pool





# INSIDE THE PUMP ROOM





#### PUMP ROOM





#### RESTROOM

## GOVALLE POOL

Year Built/Renovated:

1954 / 1986 / In Progress

• **Volume:** 72,000 gal

• Current Classification: Neighborhood

• City Council