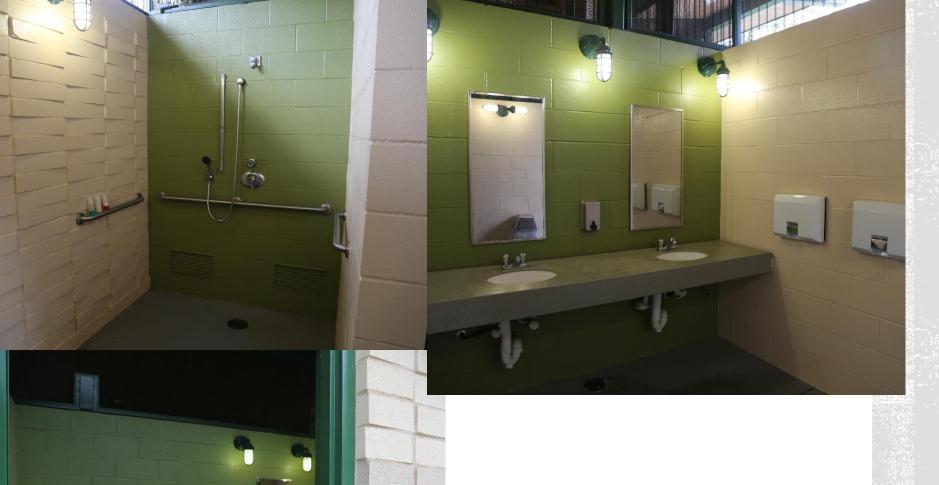

pendix E pg # E-46





# PEROVATED POOLS

# BARTHOLOMEW POOL

• Year Built/Renovated: 1961 / 2013

• **Volume:** 231,071 gal

• Current Classification: Municipal Pool

• City Council District: District 4

• Facility Address: 5200 Berkman Drive

• **Recommendations:** Appendix E pg # E-3





## DEEP EDDY POOL

- Year Built/Renovated: 1916 / 2012
- Volume:
- Current Classification: Municipal
- City Council District: District 10
- Facility Address: 401 Deep Eddy Ave.
- Recommendations:





## WESTENFIELD POOL

• Year Built/Renovated: 1931 / 2013

• **Volume:** 123,071 gal

• Current Classification: Neighborhood

• City Council District: District 10

• Facility Address: 2008 Enfield Rd.

Recommendations:

Appendix E pg # E-97











#### OLD WESTENFIELD





## SITE





### POOL/DECK



FAMILY-MEN

## RESTROOM







#### **PUMP ROOM**