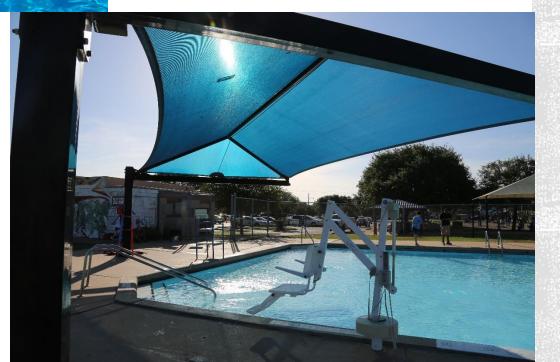

# GIVENS POOL

• Year Built/Renovated: 1958

• **Volume:** 464,450 gal

• Current Classification: Neighborhood

• City Council District: District 1

• Facility Address: 3811 E. 12<sup>th</sup> St.

Recommendations:

# POOL SHELL LEAK

Northwest wall of the pool