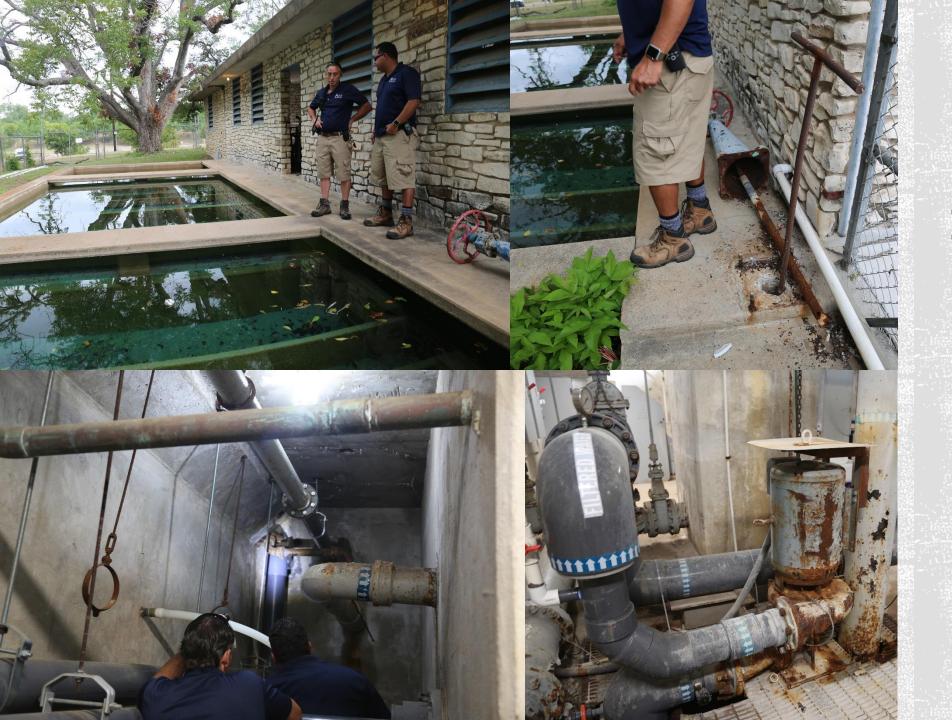

# GILLIS POOL

• Year Built/Renovated: 1954 / 1979

• **Volume:** 144,340 gal

• Current Classification: Neighborhood

• City Council District: District 3

• Facility Address: 2504 Durwood St.

Recommendations:

Appendix E pg # E--64

# INSIDE THE PUMP ROOM

#### PUMP ROOM

#### RESTROOM