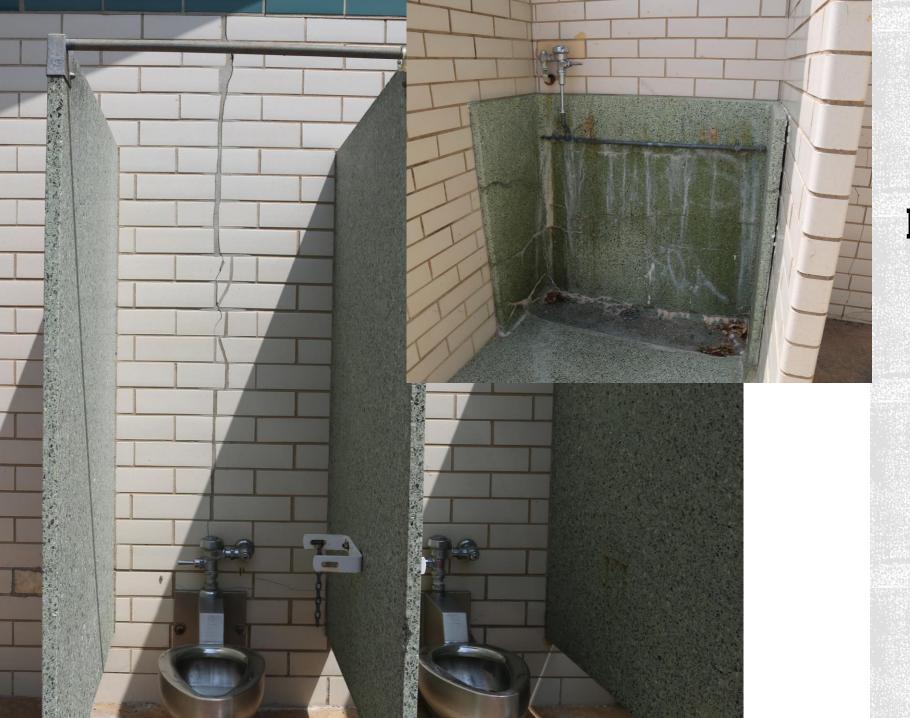

ssification: Neighborhood

• City Council District: District 3

• Facility Address: 513 Vargas Rd.

Recommendations:

Appendix E pg # E-58







#### SITE











#### RESTROOM





#### PUMP ROOM



# GILLIS POOL

• Year Built/Renovated: 1954 / 1979

• **Volume:** 144,340 gal

• Current Classification: Neighborhood

• City Council District: District 3

• Facility Address: 2504 Durwood St.

Recommendations:

Appendix E pg # E--64











# GIVENS POOL

• Year Built/Renovated: 1958

• **Volume:** 464,450 gal

• Current Classification: Neighborhood

• City Council District: District 1

• Facility Address: 3811 E. 12<sup>th</sup> St.

Recommendations:

Appendix E pg # E-32

















# POOL SHELL LEAK

Northwest wall of the pool





# INSIDE THE PUMP ROOM





#### PUMP ROOM





#### RESTROOM

## GOVALLE POOL

Year Built/Renovated:

1954 / 1986 / In Progress

• **Volume:** 72,000 gal

• Current Classification: Neighborhood

• City Council District: District 3

• Facility Address: 5200 Bolm Rd.

Recommendations:

Appendix E pg # E-46

















#### PUMP ROOM

## MONTOPOLIS POOL

Year Built/Renovated: 1978

• **Volume:** 203,000 gal

• Current Classification: Neighborhood

• City Council District: District 3

• Facility Address: 1200 Montopolis Dr.

Recommendations:

Appendix E pg # E-35













#### RESTROOM



#### PUMP ROOM



## NORTHWEST POOL

• Year Built/Renovated: 1956

• **Volume:** 578,945 gal

• Current Classification: Municipal

• City Council District: District 7

• Facility Address: 7000 Ardath St.

• **Recommendations:** Appendix E pg #