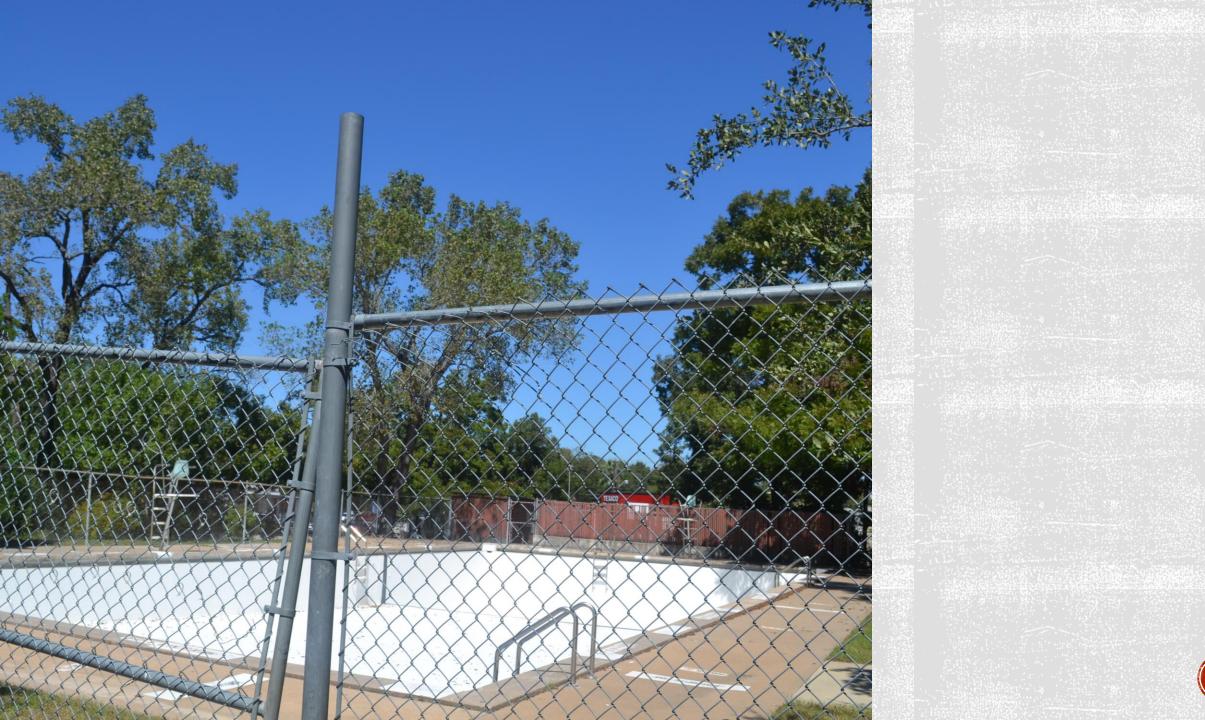

# CIVITAN POOL

• Year Built/Renovated: 1964

• **Volume:** 72,000 gal

• Current Classification: Neighborhood

• City Council District: District 3

• Facility Address: 513 Vargas Rd.

Recommendations:

Appendix E pg # E-58

#### SITE