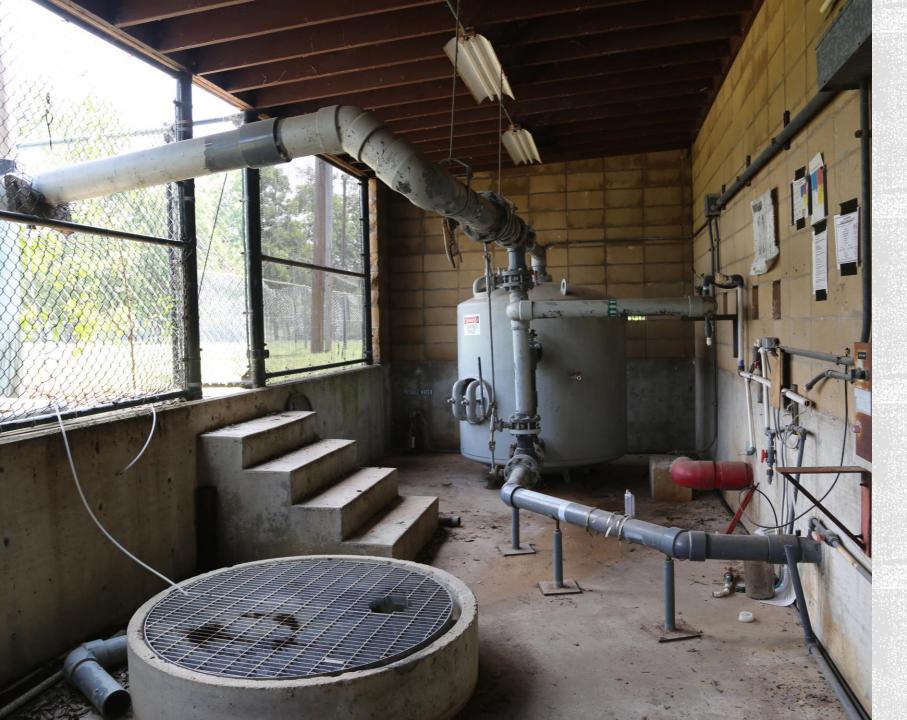

0 gal

• Current Classification: Neighborhood

• City Council District: District 3

• Facility Address: 2504 Durwood St.

Recommendations:

Appendix E pg # E--64











# GIVENS POOL

• Year Built/Renovated: 1958

• **Volume:** 464,450 gal

• Current Classification: Neighborhood

• City Council District: District 1

• Facility Address: 3811 E. 12<sup>th</sup> St.

Recommendations:

Appendix E pg # E-32

















# POOL SHELL LEAK

Northwest wall of the pool





# INSIDE THE PUMP ROOM





#### PUMP ROOM





#### RESTROOM

## GOVALLE POOL

Year Built/Renovated:

1954 / 1986 / In Progress

• **Volume:** 72,000 gal

• Current Classification: Neighborhood

• City Council District: District 3

• Facility Address: 5200 Bolm Rd.

Recommendations:

Appendix E pg # E-46

















#### PUMP ROOM

## MONTOPOLIS POOL

Year Built/Renovated: 1978

• **Volume:** 203,000 gal

• Current Classification: Neighborhood

• City Council District: District 3

• Facility Address: 1200 Montopolis Dr.

Recommendations:

Appendix E pg # E-35













#### RESTROOM



#### PUMP ROOM



## NORTHWEST POOL

• Year Built/Renovated: 1956

• **Volume:** 578,945 gal

• Current Classification: Municipal

• City Council District: District 7

• Facility Address: 7000 Ardath St.

• **Recommendations:** Appendix E pg # E-13







#### SITE





#### RESTROOMS



#### PUMP ROOM





#### PUMP ROOM

## SHIPE POOL

• Year Built/Renovated: 1934

**Volume:** 159,025

Current Classification: Neighborhood

• City Council District: District 9

• Facility Address: 4400 Avenue G.

Recommendations: