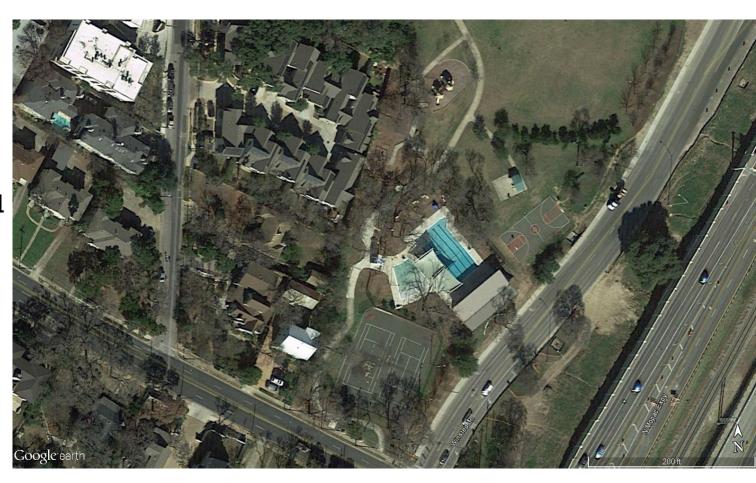

## SHIPE POOL

• Year Built/Renovated: 1934

**Volume:** 159,025

Current Classification: Neighborhood

• City Council District: District 9

• Facility Address: 4400 Avenue G.

Recommendations:

Appendix E pg # E-46

# SHIPE WADING POOL

- Year Built/Renovated: 1934 / 1997
- Volume:
- Current Classification: Wading Pool
- City Council District: District 9
- Facility Address: 4400 Avenue G.
- Recommendations:

Appendix E pg # E-46