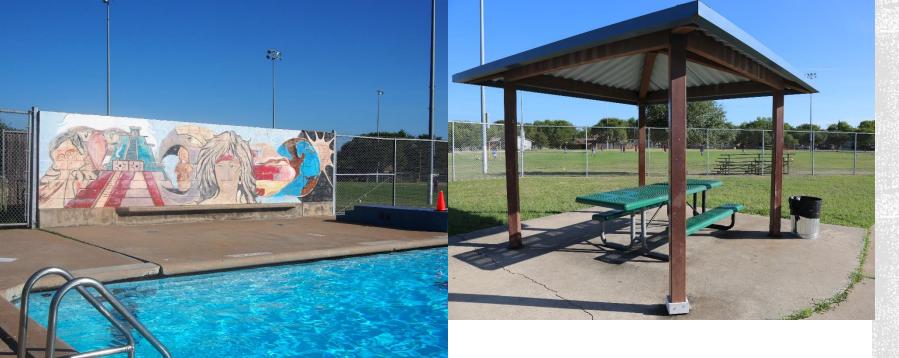

# CIVITAN POOL

• Year Built/Renovated: 1964

• **Volume:** 72,000 gal

• Current Classification: Neighborhood

• City Council District: District 3

• Facility Address: 513 Vargas Rd.

Recommendations:

Appendix E pg # E-58

#### SITE