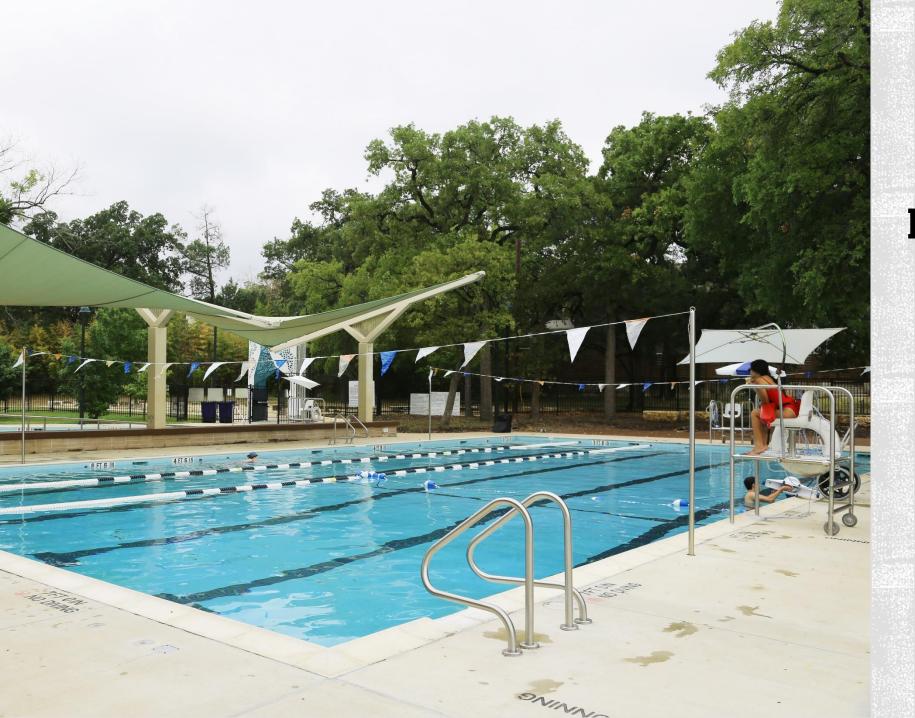

#### SITE

## NORTHWEST POOL

• Year Built/Renovated: 1956

• **Volume:** 578,945 gal

• Current Classification: Municipal

• City Council District: District 7

• Facility Address: 7000 Ardath St.

• **Recommendations:** Appendix E pg # E-13