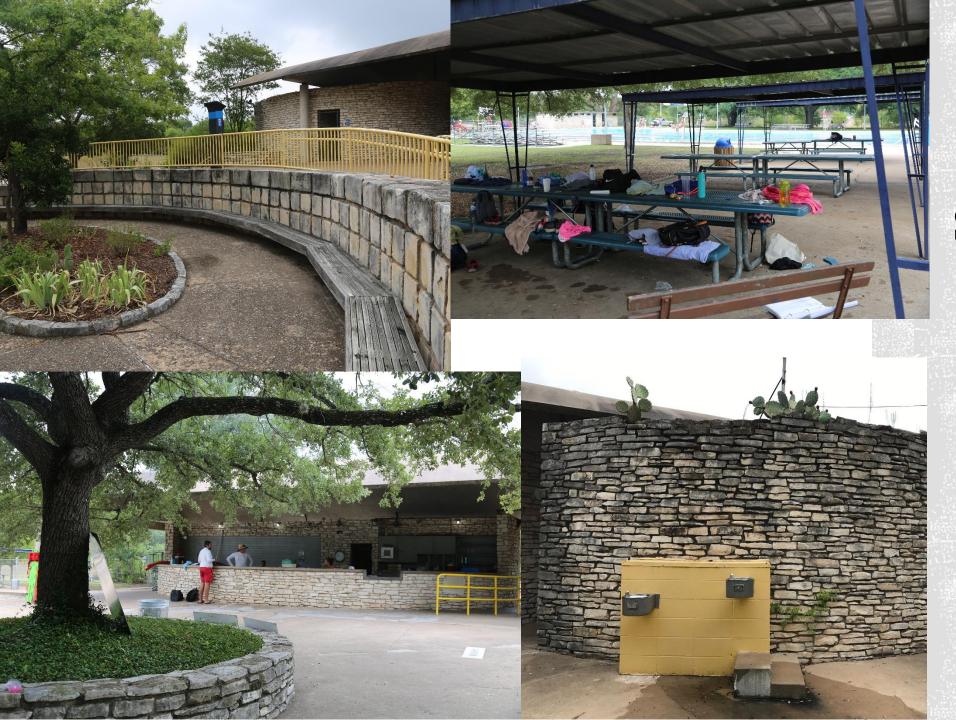

## MONTOPOLIS POOL

Year Built/Renovated: 1978

• **Volume:** 203,000 gal

• Current Classification: Neighborhood

• City Council District: District 3

• Facility Address: 1200 Montopolis Dr.

Recommendations:

Appendix E pg # E-35

#### SITE

#### RESTROOM

#### PUMP ROOM