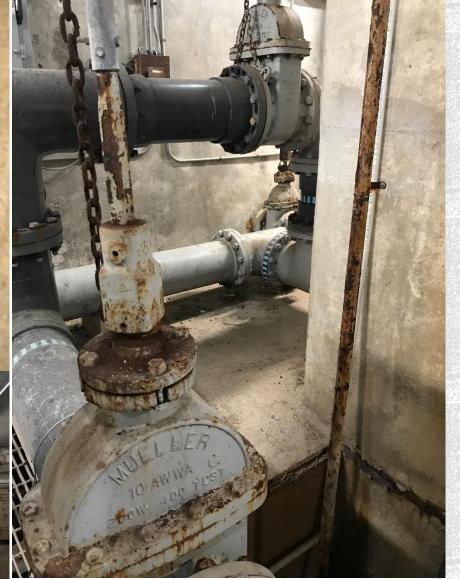

1986 / In Progress

• **Volume:** 72,000 gal

• Current Classification: Neighborhood

• City Council District: District 3

• Facility Address: 5200 Bolm Rd.

Recommendations:

Appendix E pg # E-46

















#### PUMP ROOM

## MONTOPOLIS POOL

Year Built/Renovated: 1978

• **Volume:** 203,000 gal

• Current Classification: Neighborhood

• City Council District: District 3

• Facility Address: 1200 Montopolis Dr.

Recommendations:

Appendix E pg # E-35













#### RESTROOM



#### PUMP ROOM



## NORTHWEST POOL

• Year Built/Renovated: 1956

• **Volume:** 578,945 gal

• Current Classification: Municipal

• City Council District: District 7

• Facility Address: 7000 Ardath St.

• **Recommendations:** Appendix E pg # E-13







#### SITE





#### RESTROOMS



#### PUMP ROOM





#### PUMP ROOM

## SHIPE POOL

• Year Built/Renovated: 1934

**Volume:** 159,025

Current Classification: Neighborhood

• City Council District: District 9

• Facility Address: 4400 Avenue G.

Recommendations:

Appendix E pg # E-46





# SHIPE WADING POOL

- Year Built/Renovated: 1934 / 1997
- Volume:
- Current Classification: Wading Pool
- City Council District: District 9
- Facility Address: 4400 Avenue G.
- Recommendations:

Appendix E pg # E-46





# PEROVATED POOLS

# BARTHOLOMEW POOL

• Year Built/Renovated: 1961 / 2013

• **Volume:** 231,071 gal

• Current Classification: Municipal Pool

• City Council District: District 4

• Facility Address: 5200 Berkman Drive

• **Recommendations:** Appendix E pg # E-3





## DEEP EDDY POOL

- Year Built/Renovated: 1916 / 2012
- Volume:
- Cu