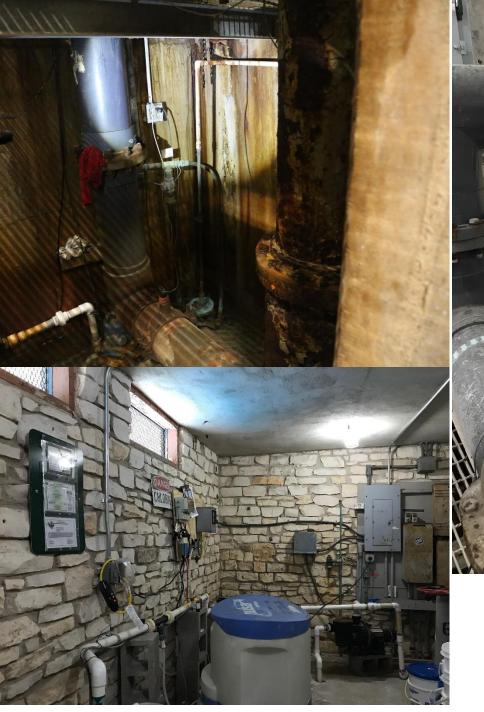

/ 1986 / In Progress

• **Volume:** 72,000 gal

• Current Classification: Neighborhood

• City Council District: District 3

• Facility Address: 5200 Bolm Rd.

Recommendations:

Appendix E pg # E-46

















#### PUMP ROOM

## MONTOPOLIS POOL

Year Built/Renovated: 1978

• **Volume:** 203,000 gal

• Current Classification: Neighborhood

• City Council District: District 3

• Facility Address: 1200 Montopolis Dr.

Recommendations:

Appendix E pg # E-35













#### RESTROOM



#### PUMP ROOM



## NORTHWEST POOL

• Year Built/Renovated: 1956

• **Volume:** 578,945 gal

• Current Classification: Municipal

• City Council District: District 7

• Facility Address: 7000 Ardath St.

• **Recommendations:** Appendix E pg # E-13







#### SITE





#### RESTROOMS



#### PUMP ROOM





#### PUMP ROOM

## SHIPE POOL

• Year Built/Renovated: 1934

**Volume:** 159,025

Current Classification: Neighborhood

• City Council District: District 9

• Facility Address: 4400 Avenue G.

Recommendations:

Appendix E pg # E-46





# SHIPE WADING POOL

- Year Built/Renovated: 1934 / 1997
- Volume:
- Current Classification: Wading Pool
- City Council District: District 9
- Facility Address: 4400 Avenue G.
- Recommendations:

Appendix E pg # E-46





# PEROVATED POOLS

# BARTHOLOMEW POOL

• Year Built/Renovated: 1961 / 2013

• **Volume:** 231,071 gal

• Current Classification: Municipal Pool

• City Council District: District 4

• Facility Address: 5200 Berkman Drive

• **Recommendations:** Appendix E pg # E-3





## DEEP EDDY POOL

- Year Built/Renovated: 1916 / 2012
- Volume:
-