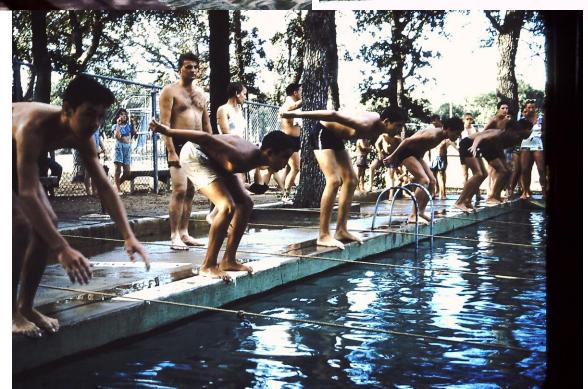

# GIVENS POOL

• Year Built/Renovated: 1958

• **Volume:** 464,450 gal

• Current Classification: Neighborhood

• City Council District: District 1

• Facility Address: 3811 E. 12<sup>th</sup> St.

Recommendations:

Appendix E pg # E-32