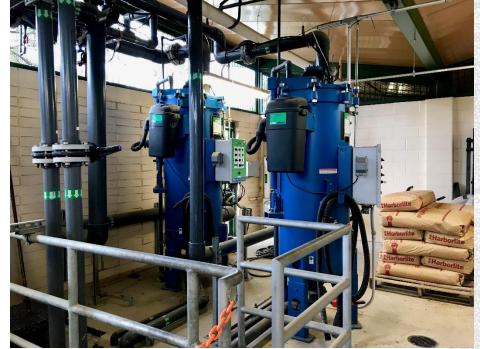

ATED POOLS

# BARTHOLOMEW POOL

• Year Built/Renovated: 1961 / 2013

• **Volume:** 231,071 gal

• Current Classification: Municipal Pool

• City Council District: District 4

• Facility Address: 5200 Berkman Drive

• **Recommendations:** Appendix E pg # E-3





## DEEP EDDY POOL

- Year Built/Renovated: 1916 / 2012
- Volume:
- Current Classification: Municipal
- City Council District: District 10
- Facility Address: 401 Deep Eddy Ave.
- Recommendations:





## WESTENFIELD POOL

• Year Built/Renovated: 1931 / 2013

• **Volume:** 123,071 gal

• Current Classification: Neighborhood

• City Council District: District 10

• Facility Address: 2008 Enfield Rd.

Recommendations:

Appendix E pg # E-97











#### OLD WESTENFIELD





## SITE





### POOL/DECK



FAMILY-MEN

## RESTROOM







#### **PUMP ROOM**