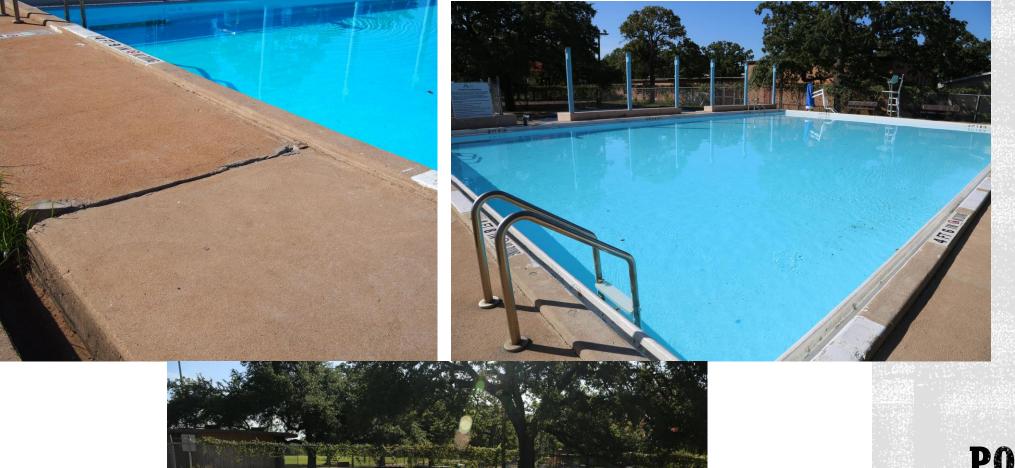

# CIVITAN POOL

• Year Built/Renovated: 1964

• **Volume:** 72,000 gal

• Current Classification: Neighborhood

• City Council District: District 3

• Facility Address: 513 Vargas Rd.

Recommendations:

Appendix E pg # E-58

#### SITE