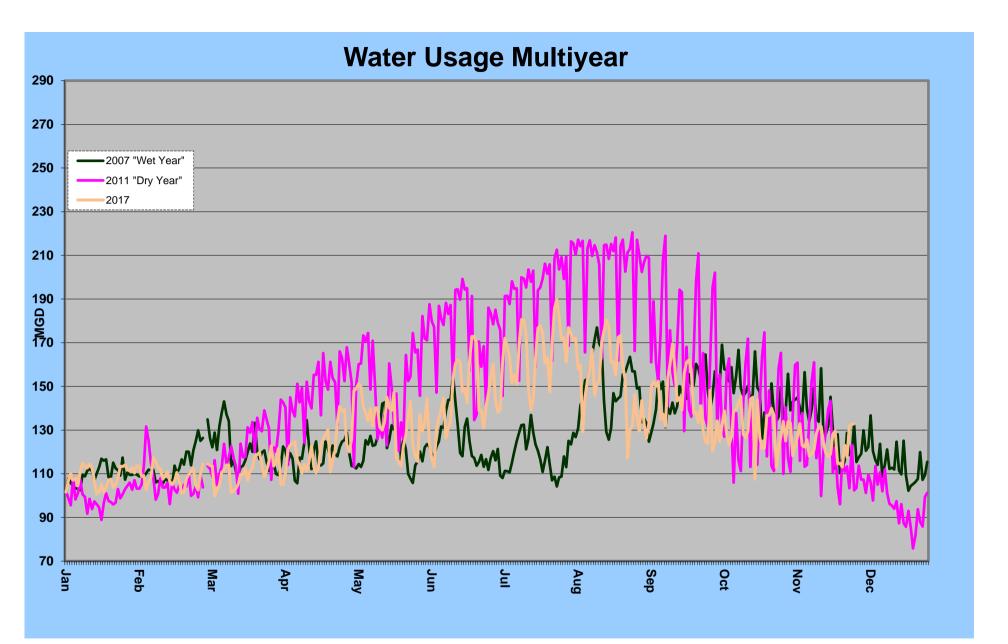

54 | 1,471.58 | 1,520.63 | 1,449.86 |

| Cost Benchmarks                                 |                                |                         |  |  |  |  |  |
|-------------------------------------------------|--------------------------------|-------------------------|--|--|--|--|--|
| Benchmark                                       | Peak, \$/gallon of<br>capacity | Average, \$/kgal        |  |  |  |  |  |
| Variable Water Treatment and Distribution Costs | N/A                            | \$0.35<br>(approximate) |  |  |  |  |  |
| System Expansion                                | \$3.75+ (approximate)          | N/A                     |  |  |  |  |  |
| Avoided LCRA Payments                           | N/A                            | \$0.28                  |  |  |  |  |  |







## Lakes Buchanan and Travis **Total Combined Storage Projections**



**Response Stage** 

City of Austin

event including drought

Source: LCRA

Highland lakes storage summary as of November 30, 2017 Combined lake storage: 1.788 million acre feet Combined reservoir total: 89% full