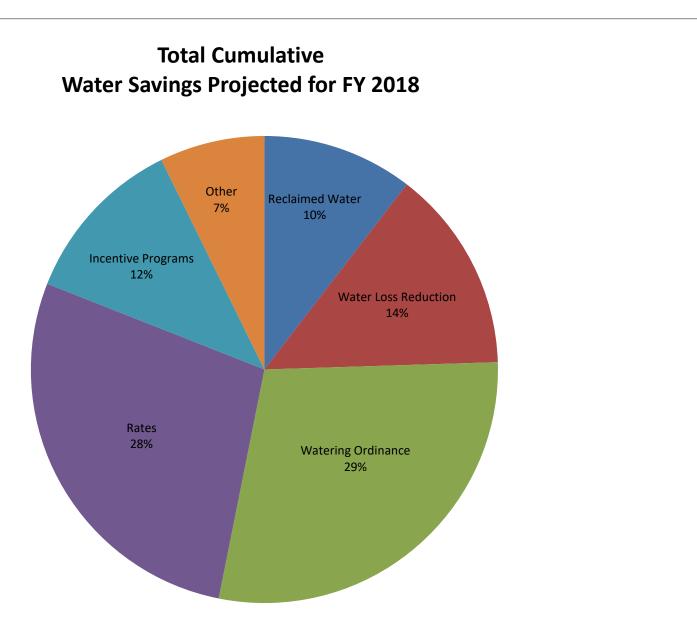

103.54 | 1,471.58 | 1,520.63 | 1,449.86 |

| Cost Benchmarks                                 |                                |                         |  |  |  |  |  |
|-------------------------------------------------|--------------------------------|-------------------------|--|--|--|--|--|
| Benchmark                                       | Peak, \$/gallon of<br>capacity | Average, \$/kgal        |  |  |  |  |  |
| Variable Water Treatment and Distribution Costs | N/A                            | \$0.35<br>(approximate) |  |  |  |  |  |
| System Expansion                                | \$3.75+ (approximate)          | N/A                     |  |  |  |  |  |
| Avoided LCRA Payments                           | N/A                            | \$0.28                  |  |  |  |  |  |







## Lakes Buchanan and Travis **Total Combined Storage Projections**



**Response Stage** 

City of Austin

event including drought

Source: LCRA

Highland lakes storage summary as of November 30, 2017 Combined lake storage: 1.788 million acre feet Combined reservoir total: 89% full