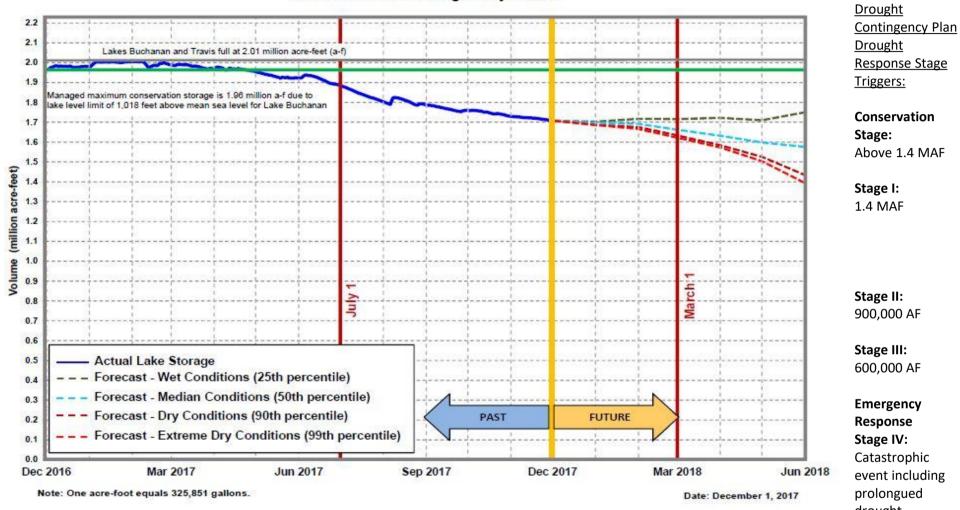

## Lakes Buchanan and Travis **Total Combined Storage Projections**

**Response Stage** 

City of Austin

event including drought

Source: LCRA

Highland lakes storage summary as of November 30, 2017 Combined lake storage: 1.788 million acre feet Combined reservoir total: 89% full