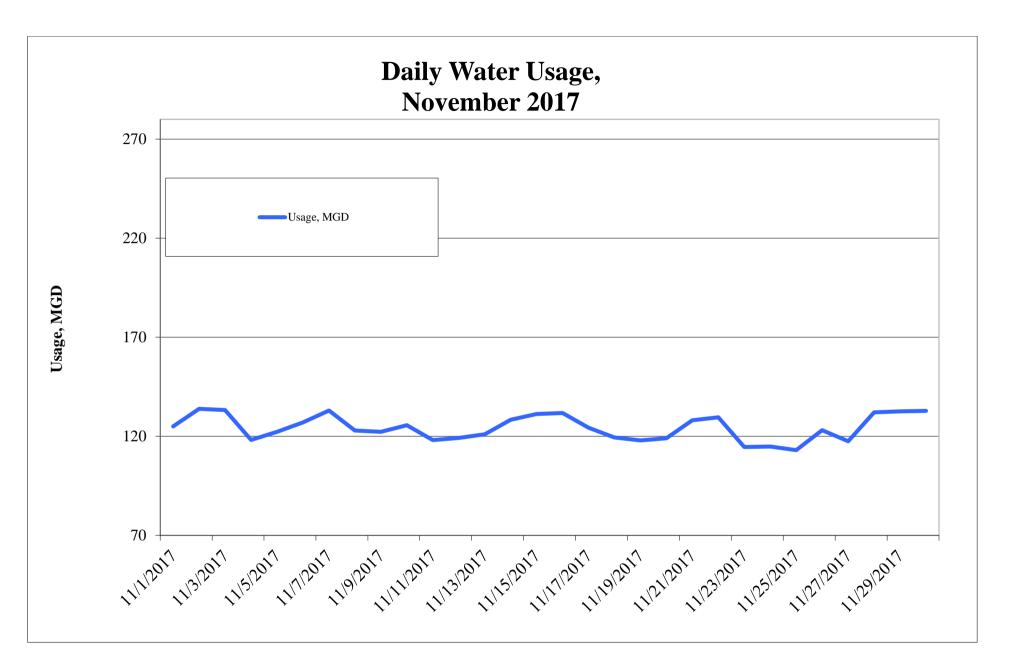

3.54 | 1,471.58 | 1,520.63 | 1,449.86 |

| Cost Benchmarks                                 |                                |                         |  |  |  |  |  |
|-------------------------------------------------|--------------------------------|-------------------------|--|--|--|--|--|
| Benchmark                                       | Peak, \$/gallon of<br>capacity | Average, \$/kgal        |  |  |  |  |  |
| Variable Water Treatment and Distribution Costs | N/A                            | \$0.35<br>(approximate) |  |  |  |  |  |
| System Expansion                                | \$3.75+ (approximate)          | N/A                     |  |  |  |  |  |
| Avoided LCRA Payments                           | N/A                            | \$0.28                  |  |  |  |  |  |







## Lakes Buchanan and Travis **Total Combined Storage Projections**



**Response Stage** 

City of Austin

event including drought

Source: LCRA

Highland lakes storage summary as of November 30, 2017 Combined lake storage: 1.788 million acre feet Combined reservoir total: 89% full