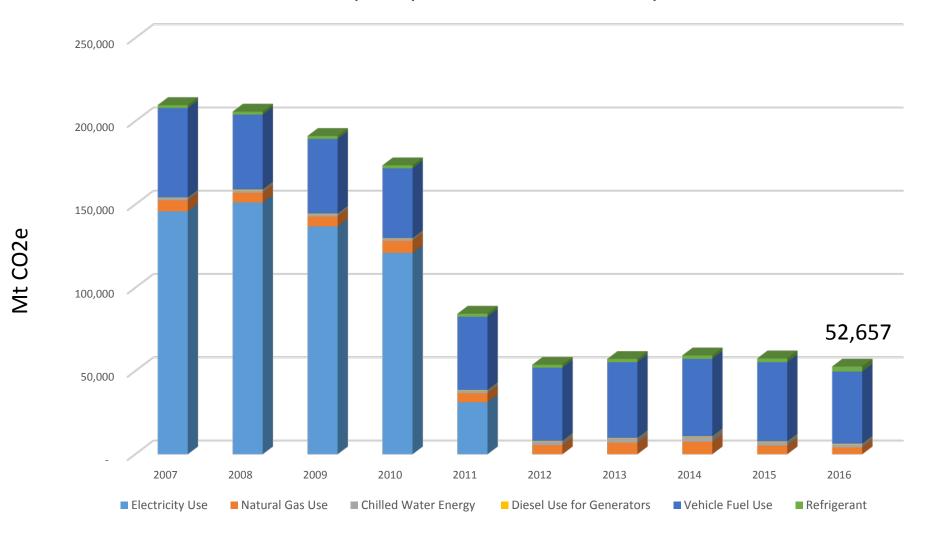

#### Climate Program

January 2018 Update



#### Outline

Community Greenhouse Gas Inventory

Climate Plan Implementation

• Climate Resilience

#### 2007-2016 City of Austin Municipal Operations Carbon Footprint



#### 2016 Community Inventory





#### 2013-16 Trends



# Austin Community Emissions (MT CO2e)



## 2010-2016 Trends (Mmt CO2e)



## Progress to Net Zero



### Climate Plan Implementation

 Annual Departmental Update on Implementation of Actions is underway

Cost / Impact Study underway and nearing completion

#### Climate Resilience

Internal Operations Focus

Vulnerability Assessment + Mapping

Actions and Strategies

Nearing completion and Final approvals

## Thanks!