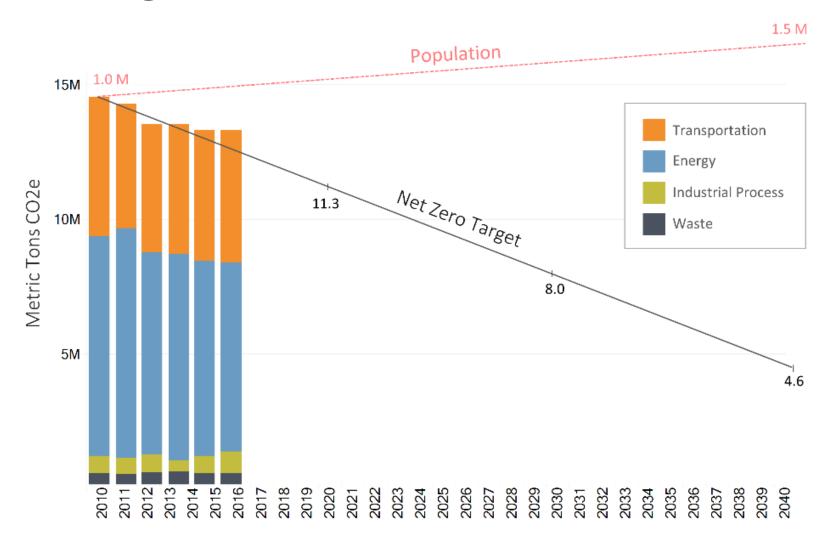

#### Climate Program

January 2018 Update



#### Outline

Community Greenhouse Gas Inventory

Climate Plan Implementation

• Climate Resilience

#### 2007-2016 City of Austin Municipal Operations Carbon Footprint



#### 2016 Community Inventory





#### 2013-16 Trends



# Austin Community Emissions (MT CO2e)



## 2010-2016 Trends (Mmt CO2e)



## Progress to Net Zero



### Climate Plan Implementation

 Annual Departmental Update on Implementation of Actions is underway

Cost / Impact Study underway and nearing completion

#### Climate Resilience

Internal Operations Focus

Vulnerability Assessment + Mapping

Actions and Strategies

Nearing completion and Final approvals

## Thanks!