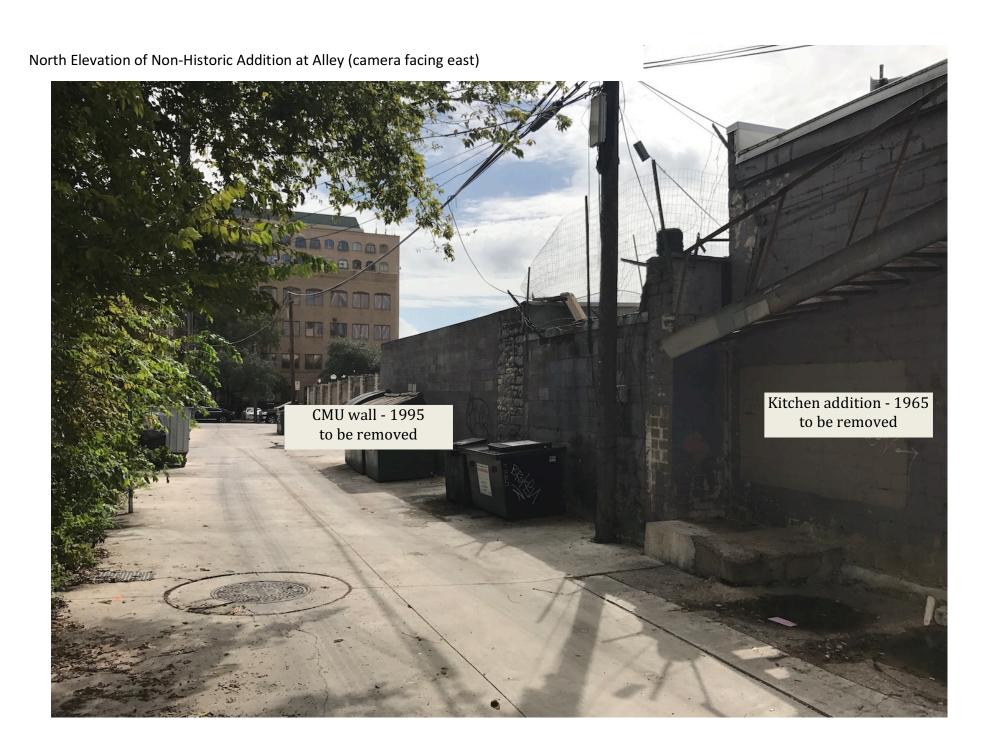

North Elevation of Alley (camera facing west)

West Elevation of Building B, shown with building at 500 E. 5<sup>th</sup> Street (camera facing north)