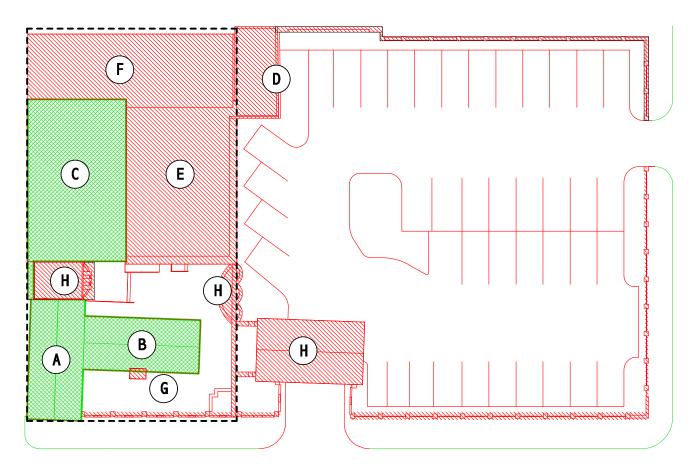

## OLD DEPOT HOTEL SITE Scale: 1/32" = 1'-0"

## **LEGEND**

Austin Landmark Property Boundary Lot 2, Block 60, listed 1977

Historic Building to Remain

Building or Structure to be Removed

## **BUILDING/STRUCTURE**

- A 1872; part of original Depot Hotel, later residences, professional offices, restaurants
- 1872; part of original Depot Hotel, later residences, professional offices, restaurants
- 1872; part of original Depot Hotel, later residences, commercial offices, restaurants
- 1929; Remnant wall of Austin Cat and Dog Hospital, majority removed in 1987
- 1947; Capitol Air Conditioning, remodeled in 1978 and 1997 for restaurant use
- 1965c; Commercial kitchen, remodeled in 1997
- 1992; Chimney replaces original front door, transom, and sidelights
- 1997; Porte Cochere, existing fence and stair