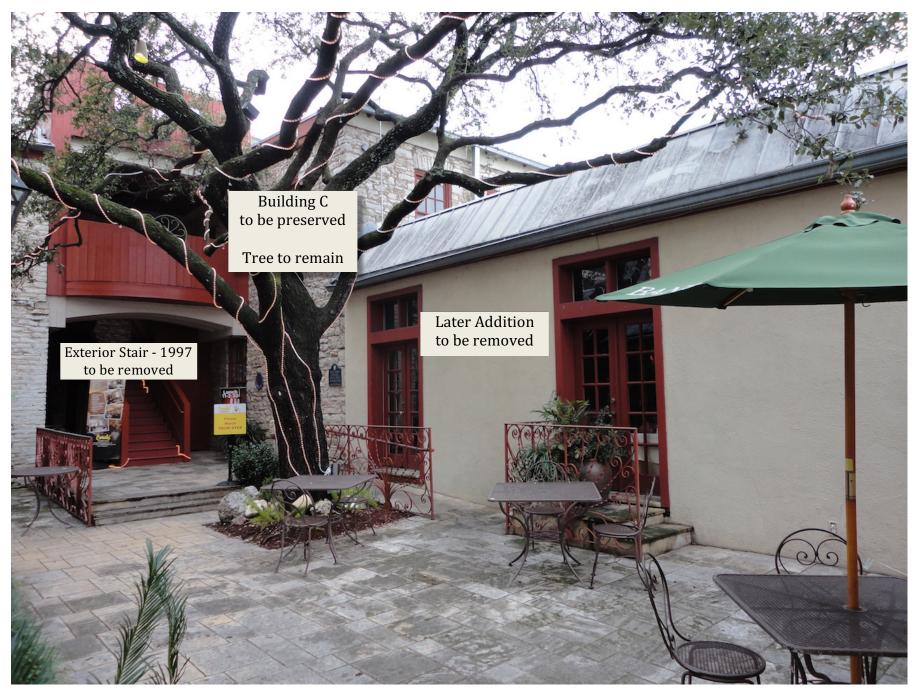

South Elevation of Building C at Courtyard (camera facing northwest)

East Elevation of Building A, North Elevation of Building B at courtyard (camera facing southwest)

South Elevation of Porte Cochere at driveway from E 5<sup>th</sup> Street, beyond Landmark boundary (camera facing northwest)

## **BUILDING/STRUCTURE**

- A 1872; part of original Depot Hotel, later residences, professional offices, restaurants
- 1872; part of original Depot Hotel, later residences, professional offices, restaurants
- 1872; part of original Depot Hotel, later residences, commercial offices, restaurants
- 1929; Remnant wall of Austin Cat and Dog Hospital, majority removed in 1987
- 1947; Capitol Air Conditioning, remodeled in 1978 and 1997 for restaurant use
- 1965c; Commercial kitchen, remodeled in 1997
- 1992; Chimney replaces original front door, transom, and sidelights
- 1997; Porte Cochere, existing fence and stair