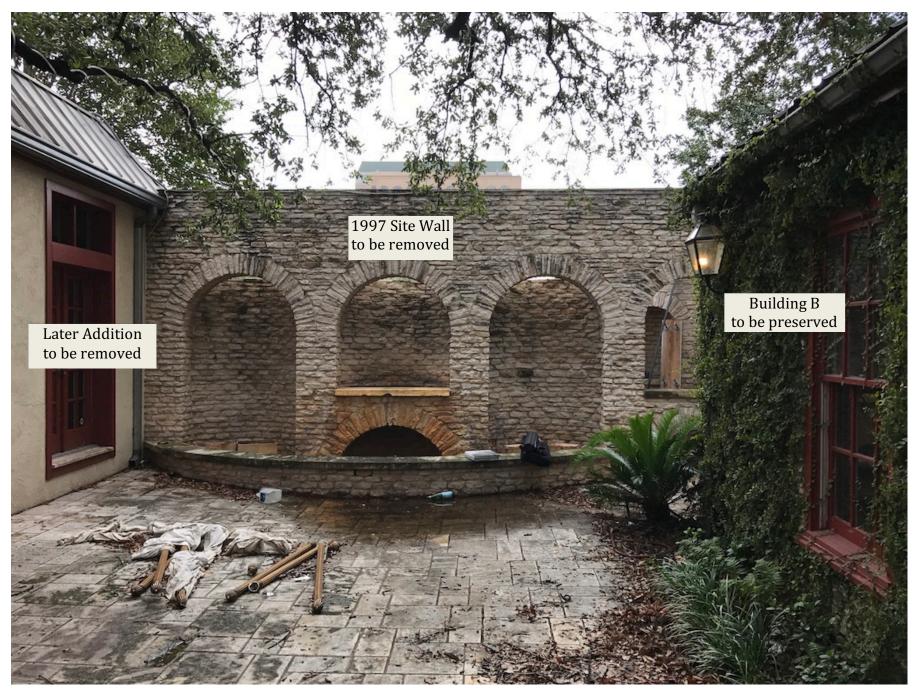

## **BUILDING/STRUCTURE**

- A 1872; part of original Depot Hotel, later residences, professional offices, restaurants
- 1872; part of original Depot Hotel, later residences, professional offices, restaurants
- 1872; part of original Depot Hotel, later residences, commercial offices, restaurants
- 1929; Remnant wall of Austin Cat and Dog Hospital, majority removed in 1987
- 1947; Capitol Air Conditioning, remodeled in 1978 and 1997 for restaurant use
- 1965c; Commercial kitchen, remodeled in 1997
- 1992; Chimney replaces original front door, transom, and sidelights
- 1997; Porte Cochere, existing fence and stair