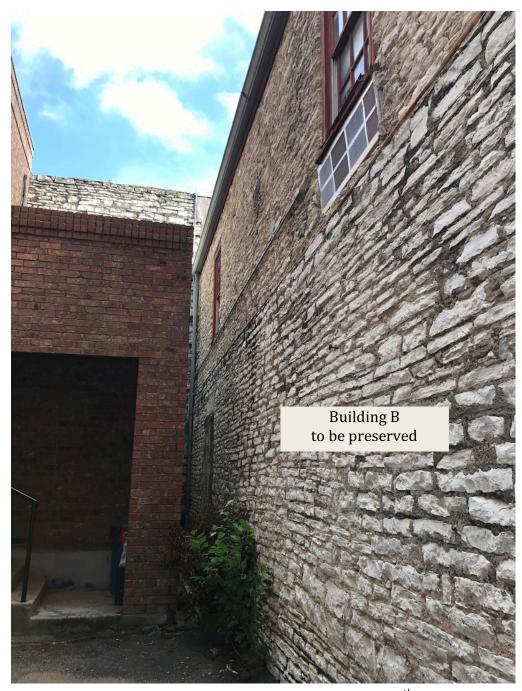

South Elevation of Building C at Courtyard (camera facing northwest)

East Elevation of Building A, North Elevation of Building B at courtyard (camera facing southwest)

South Elevation of Porte Cochere at driveway from E 5<sup>th</sup> Street, beyond Landmark boundary (camera facing northwest)