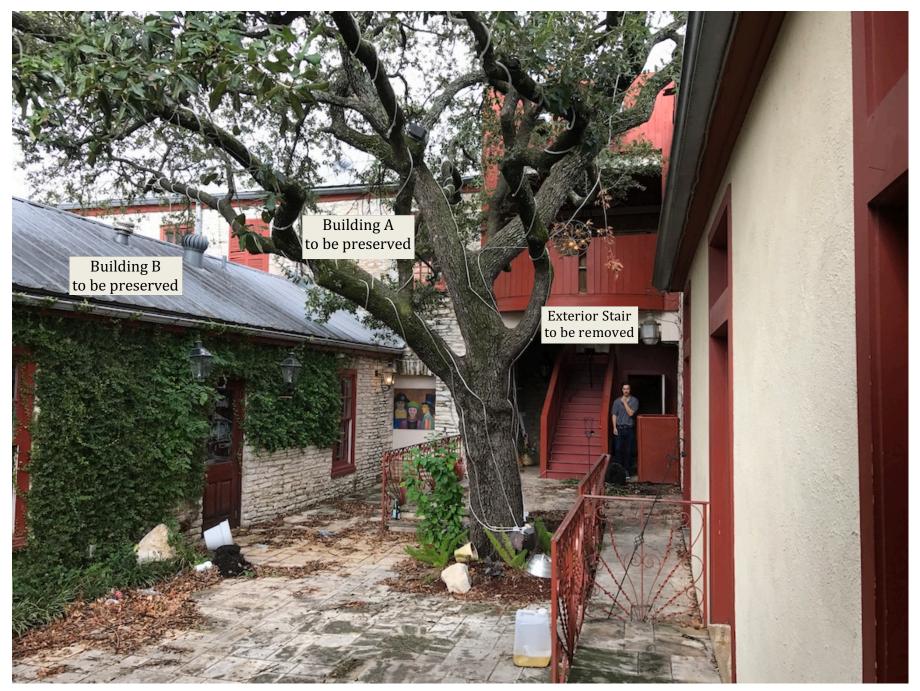

South Elevation of Building C at Courtyard (camera facing northwest)

East Elevation of Building A, North Elevation of Building B at courtyard (camera facing southwest)

South Elevation of Porte Cochere at driveway from E 5<sup>th</sup> Street, beyond Landmark boundary (camera facing northwest)

North Elevation of Alley (camera facing west)

West Elevation of Building B, shown with building at 500 E. 5<sup>th</sup> Street (camera facing north)