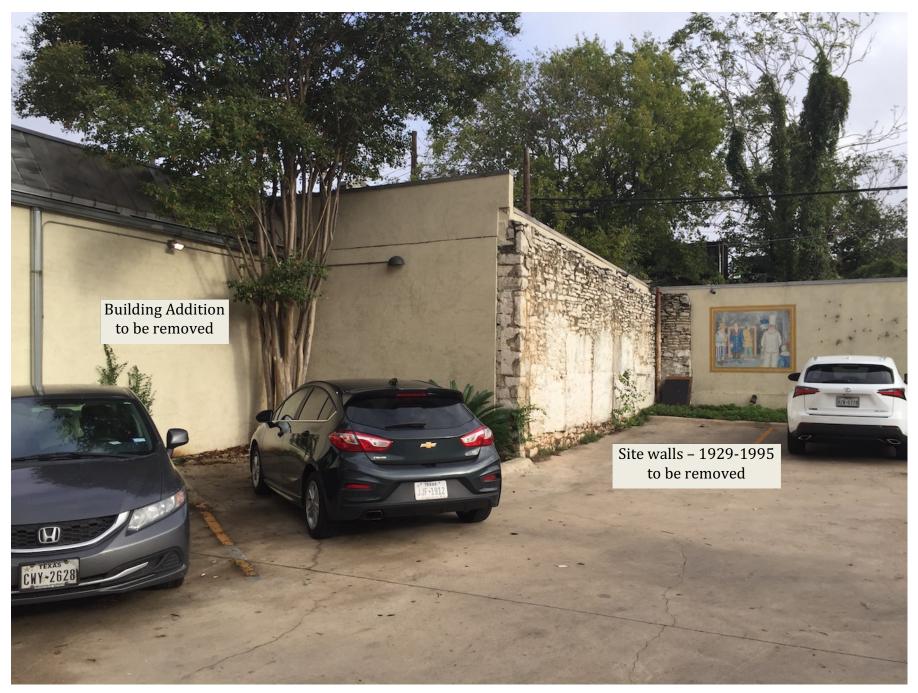

East Elevation of Non-Historic Addition, Site Walls at Parking Lot (camera facing north)

East Elevation of Porte Cochere, Site Walls, Non-Historic Addition at from Parking Lot/Red River Street (camera facing west)

## **BUILDING/STRUCTURE**

- A 1872; part of original Depot Hotel, later residences, professional offices, restaurants
- 1872; part of original Depot Hotel, later residences, professional offices, restaurants
- 1872; part of original Depot Hotel, later residences, commercial offices, restaurants
- 1929; Remnant wall of Austin Cat and Dog Hospital, majority removed in 1987
- 1947; Capitol Air Conditioning, remodeled in 1978 and 1997 for restaurant use
- 1965c; Commercial kitchen, remodeled in 1997
- 1992; Chimney replaces original front door, transom, and sidelights
- 1997; Porte Cochere, existing fence and stair