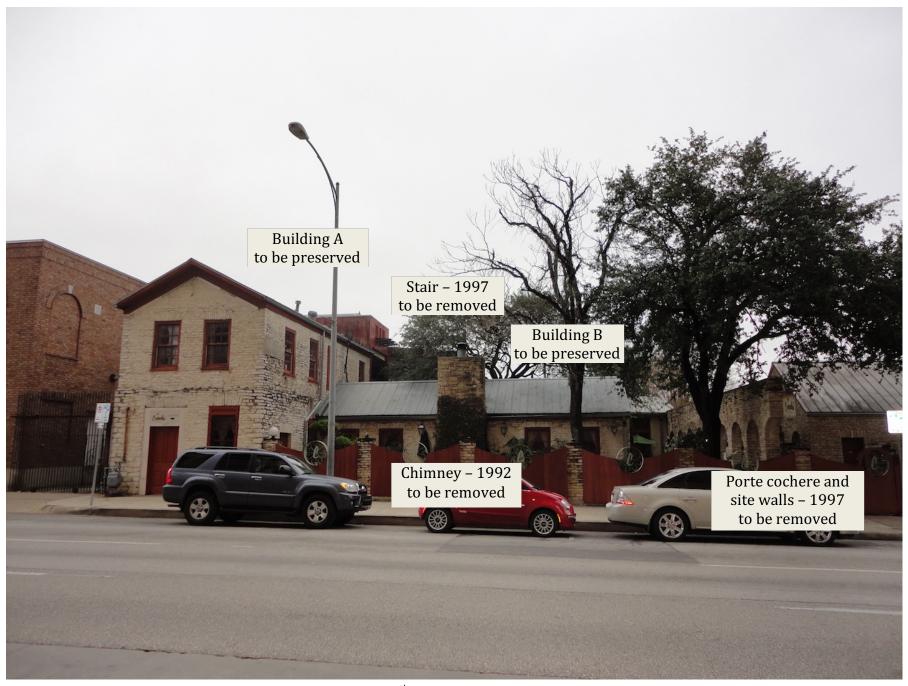

South Elevation of Building A and Building B, taken from E. 5<sup>th</sup> Street (camera facing north)

West Elevation of site wall separating Courtyard and Parking Lot (camera facing east)

South Elevation of Building C and Non-Historic Addition at Courtyard (camera facing northwest)

## **BUILDING/STRUCTURE**

- A 1872; part of original Depot Hotel, later residences, professional offices, restaurants
- 1872; part of original Depot Hotel, later residences, professional offices, restaurants
- 1872; part of original Depot Hotel, later residences, commercial offices, restaurants
- 1929; Remnant wall of Austin Cat and Dog Hospital, majority removed in 1987
- 1947; Capitol Air Conditioning, remodeled in 1978 and 1997 for restaurant use
- 1965c; Commercial kitchen, remodeled in 1997
- 1992; Chimney replaces original front door, transom, and sidelights
- 1997; Porte Cochere, existing fence and stair