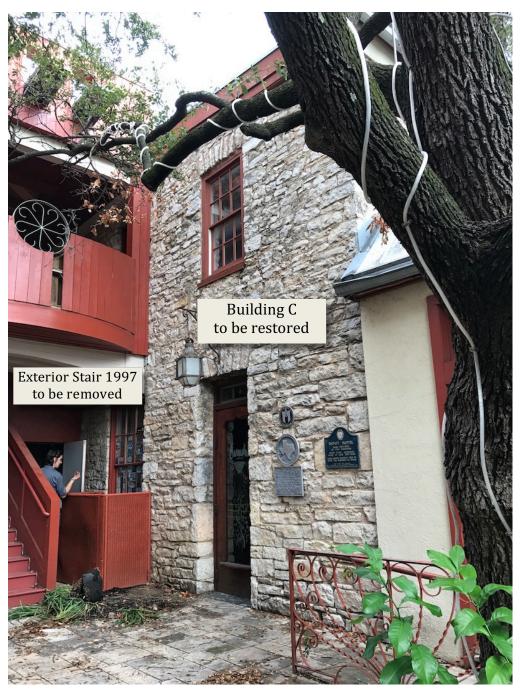

South Elevation of Building C at Courtyard (camera facing northwest)

East Elevation of Building A, North Elevation of Building B at courtyard (camera facing southwest)

South Elevation of Porte Cochere at driveway from E 5<sup>th</sup> Street, beyond Landmark boundary (camera facing northwest)

## **BUILDING/STRUCTURE**

- A 1872; part of original Depot Hotel, later residences, professional offices, restaurants
- 1872; part of original Depot Hotel, later residences, professional offices, restaurants
- 1872; part of original Depot Hotel, later residences, commercial offices, restaurants
- 1929; Remnant wall of Austin Cat and Dog Hospital, majority removed in 1987
- 1947; Capitol Air Conditioning, remodeled in 1978 and 1997 for restaurant use
- 1965c; Commercial kitchen, remodeled in 1997
- 1992; Chimney replaces original front door, transom, and sidelights
- 1997; Porte Cochere, existing fence and stair