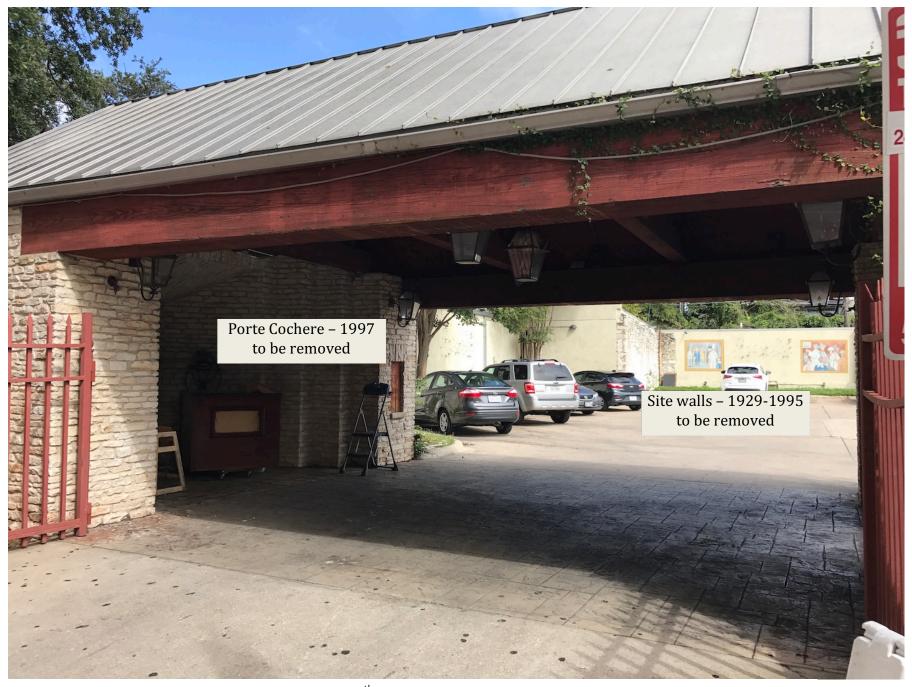

South Elevation of Building C at Courtyard (camera facing northwest)

East Elevation of Building A, North Elevation of Building B at courtyard (camera facing southwest)

South Elevation of Porte Cochere at driveway from E 5<sup>th</sup> Street, beyond Landmark boundary (camera facing northwest)

## **BUILDING/STRUCTURE**

- A 1872; part of original Depot Hotel, later residences, professional offices, restaurants
- 1872; part of original Depot Hotel, later residences, professional offices, restaurants
- 1872; part of original Depot Hotel, later residences, commercial offices, restaurants
- 1929; Remnant wall of Austin Cat and Dog Hospital, majority removed in 1987
- 1947; Capitol Air Conditioning, remodeled in 1978 and 1997 for restaurant use
- 1965c; Commercial kitchen, remodeled in 1997
- 1992; Chimney replaces original front door, transom, and sidelights
- 1997; Porte Cochere, existing fence and stair