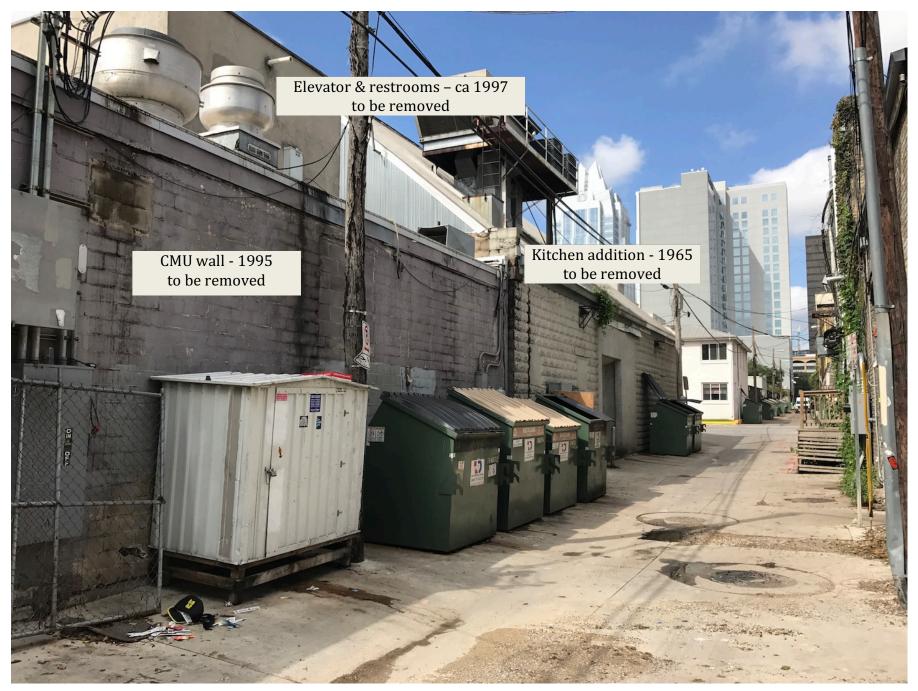

North Elevation of Alley (camera facing west)

West Elevation of Building B, shown with building at 500 E. 5<sup>th</sup> Street (camera facing north)