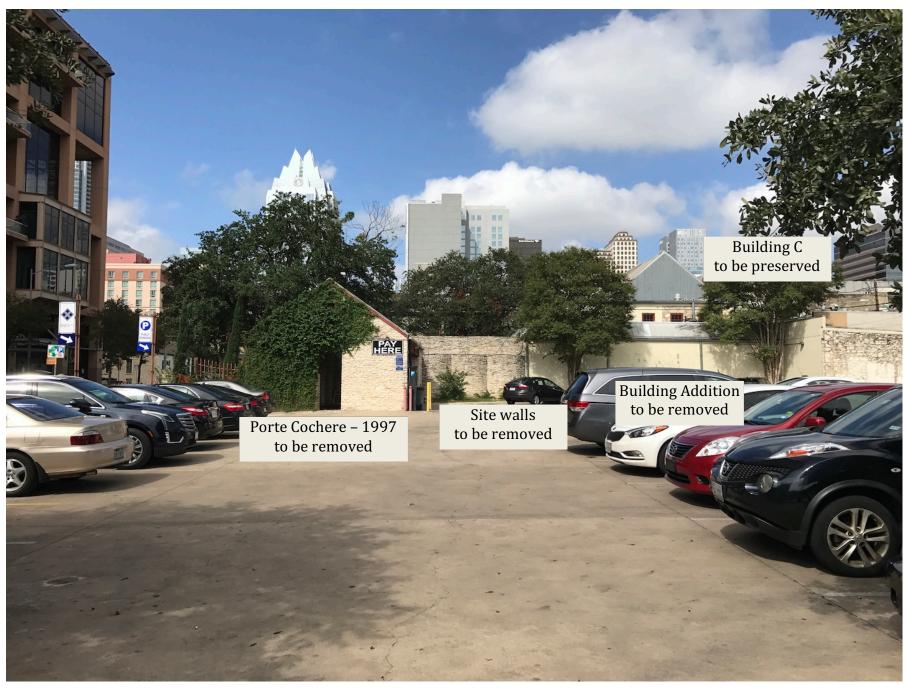

East Elevation of Non-Historic Addition, Site Walls at Parking Lot (camera facing north)

East Elevation of Porte Cochere, Site Walls, Non-Historic Addition at from Parking Lot/Red River Street (camera facing west)