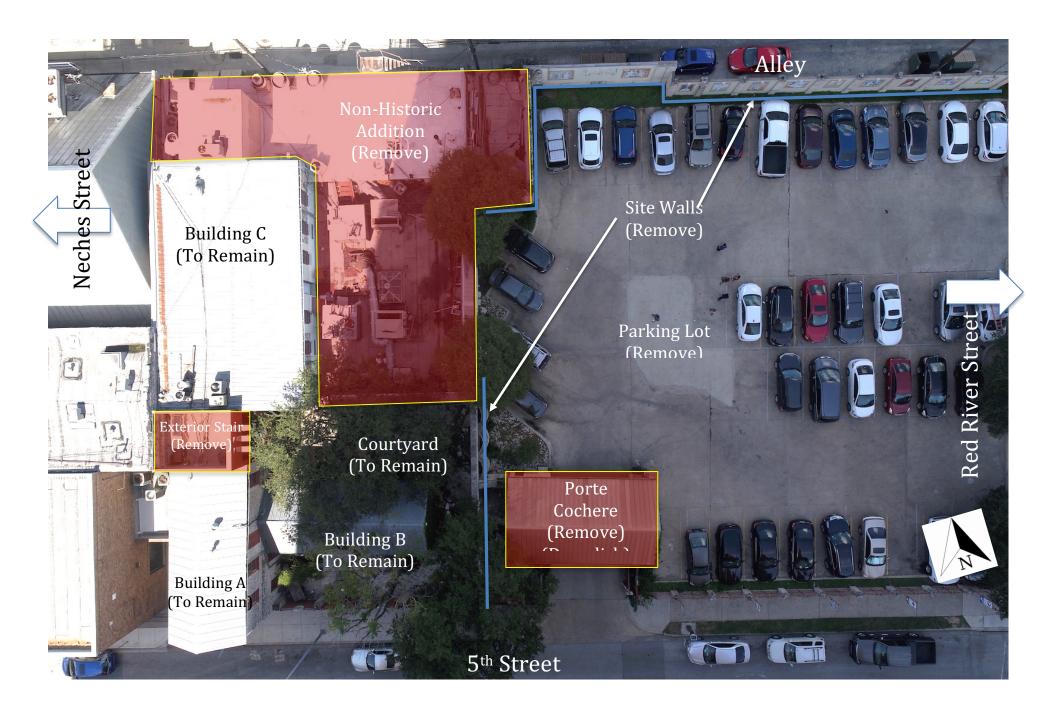

South Elevation of Building A and Building B, taken from E. 5<sup>th</sup> Street (camera facing north)

West Elevation of site wall separating Courtyard and Parking Lot (camera facing east)

South Elevation of Building C and Non-Historic Addition at Courtyard (camera facing northwest)

## **LEGEND**

Austin Landmark Property Boundary Lot 2, Block 60, listed 1977

Historic Building to Remain

Building or Structure to be Removed

## **BUILDING/STRUCTURE**

- A 1872; part of original Depot Hotel, later residences, professional offices, restaurants
- 1872; part of original Depot Hotel, later residences, professional offices, restaurants
- 1872; part of original Depot Hotel, later residences, commercial offices, restaurants
- 1929; Remnant wall of Austin Cat and Dog Hospital, majority removed in 1987
- 1947; Capitol Air Conditioning, remodeled in 1978 and 1997 for restaurant use
- 1965c; Commercial kitchen, remodeled in 1997
- 1992; Chimney replaces original front door, transom, and sidelights
- 1997; Porte Cochere, existing fence and stair