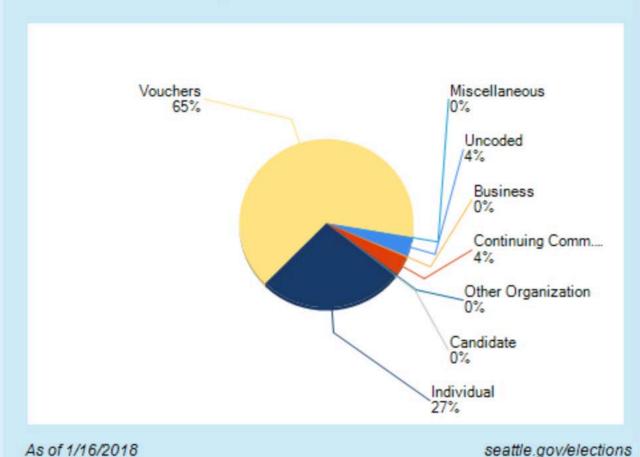

### 2017 Seattle Elections Contributions by Type (\$) 8-Teresa Mosqueda

Amount of Contributions

**Number of Contributors** 

\$ Amount of Contributions

Number of Contributors

|                                                                                                        | Contribu<br>\$         | utions<br>%                           |
|--------------------------------------------------------------------------------------------------------|------------------------|---------------------------------------|
| Uncoded Business Continuing Comm. (PAC) Other Organization Candidate Individual Vouchers Miscellaneous | \$122,421<br>\$299,900 | 0.3%<br>3.6%<br>0.3%<br>0.1%<br>26.7% |
| Total                                                                                                  | \$458,960              | 100.0%                                |