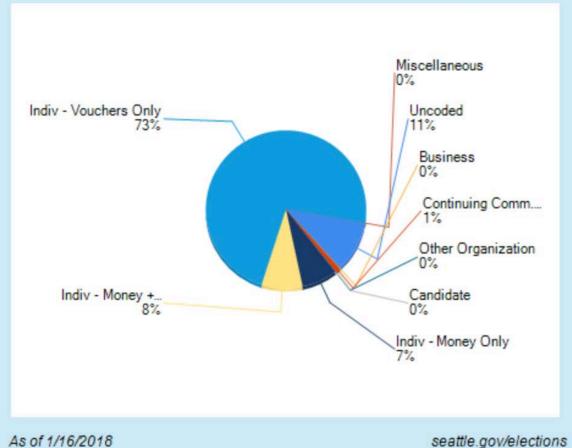

#### 2017 Seattle Elections Contributors by Type (#) 8-Teresa Mosqueda

## Contributions for Mosqueda by # and \$

|                          | Contrib<br># | utors<br>% |
|--------------------------|--------------|------------|
| Uncoded                  | 538          | 10.5%      |
| Business                 | 5            | 0.1%       |
| Continuing Comm. (PAC)   | 50           | 1.0%       |
| Other Organization       | 5            | 0.1%       |
| Candidate                | 1            | 0.0%       |
| Indiv - Money Only       | 366          | 7.2%       |
| Indiv - Money + Vouchers | 423          | 8.3%       |
| Indiv - Vouchers Only    | 3,723        | 72.8%      |
| Miscellaneous            | 0            | 0.0%       |
| Total                    | 5,111        | 100.0%     |