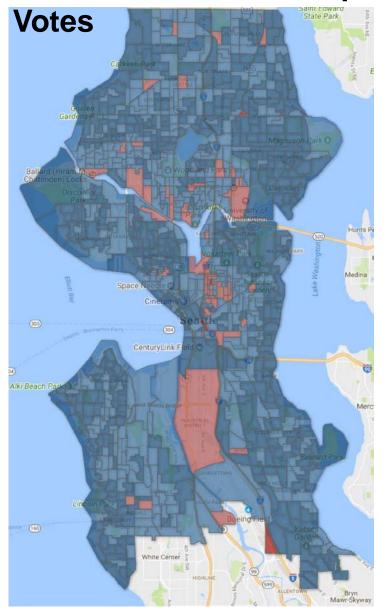

# Cash Donors to Mayoral Race **Voucher Donors**

Democracy vouchers involved donors from more geographically diverse parts of the city than cash-only donations, according to supporters of the program. WIN/WIN, EVERY VOICE

### Blue Precincts = Mosqueda