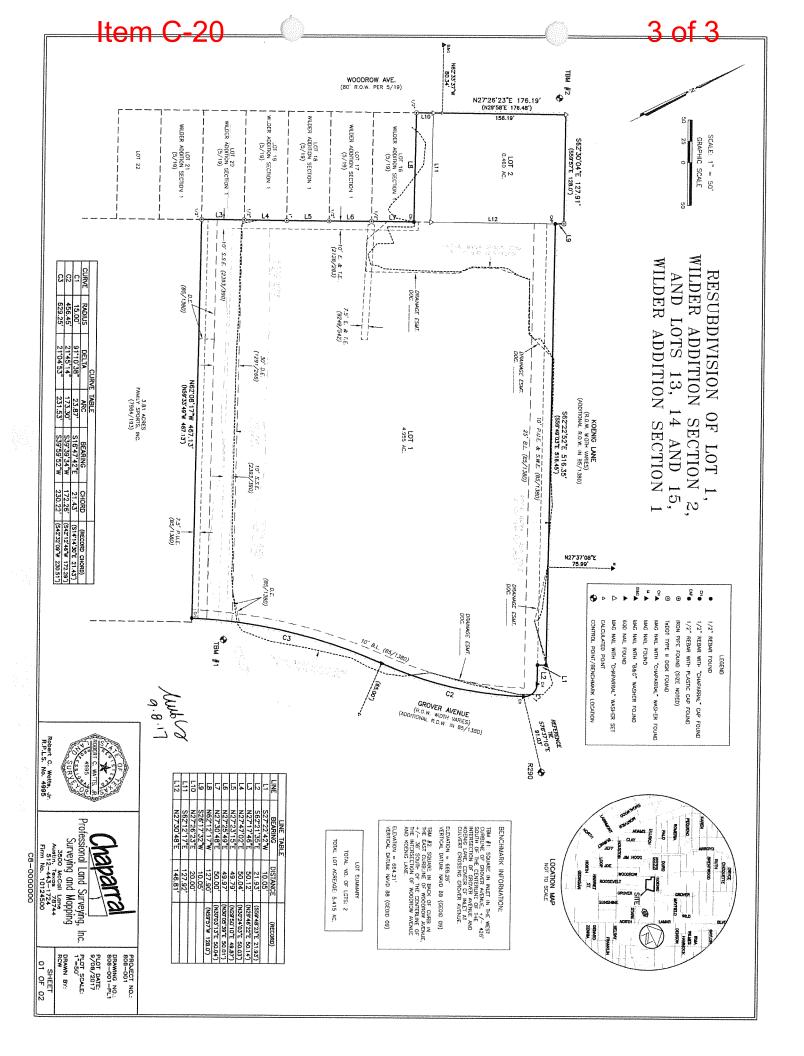

#### **CASE NO.:** C8-2017-0214.0A

**SUBDIVISION NAME:** Resubdivision Lots 1, 13, 14 and 15 Wilder Addition

**<u>AREA</u>**: 5.41

**OWNER/APPLICANT**: Koenig Lane Development Partners (Pat Patterson)

AGENT: 360 Professional Services, Scott Foster

ADDRESS OF SUBDIVISION: 1301 W Koenig Lane

GRIDS: MJ27

**WATERSHED**: Shoal Creek

EXISTING ZONING: MF-6-CO-NP

**NEIGHBORHOOD PLAN:** Brentwood

**PROPOSED LAND USE:** multifamily

ADMINISTRATIVE WAIVERS: None

VARIANCES: None

**SIDEWALKS:** Sidewalks will be provided on d the subdivision side of boundary streets.

**DEPARTMENT COMMENTS:** The request is for approval of the above referenced resubdivision on Koenig Lane. The proposed plat is composed of 2 lots on 5.41 acres for proposed multifamily use. All City of Austin utilities are available. The developer will be responsible for all costs associated with any required improvements.

### PLANNING COMMISSION ACTION:

<u>**CITY STAFF:**</u> Don Perryman <u>**E-mail:**</u> don.perryman@austintexas.gov</u> **PHONE:** 512-974-2786

JURISDICTION:

**COUNTY:** Travis

District # 7

**LOT(S)**: 2

**P.C. DATE:** March 27, 2018