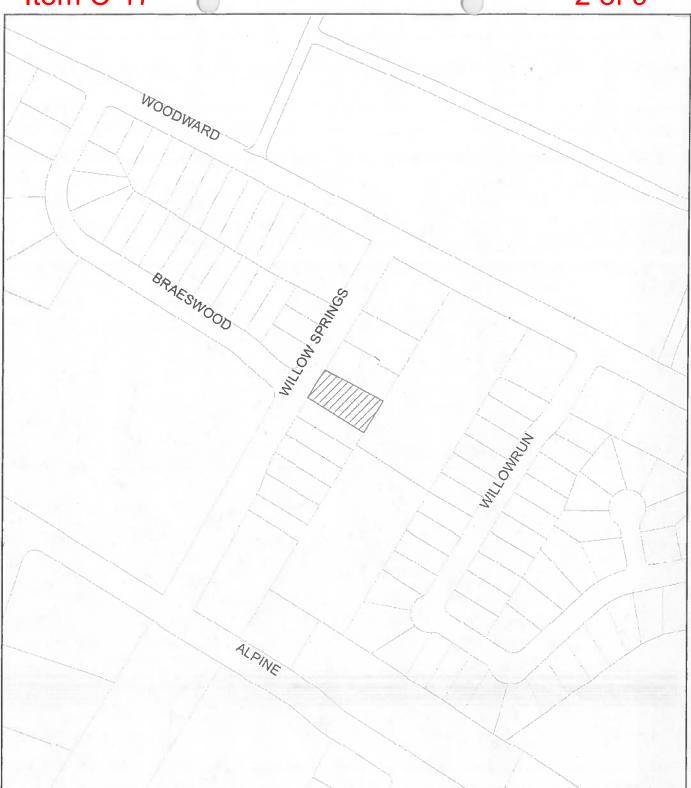

OWNER/APPLICANT: Kharbe Lehfed Properties Inc. AGENT: AJ Ghaddar, P.E. & Assoc.

(Steve Portnoy) (Marco Castaneda)

ADDRESS OF SUBDIVISION: 3409 Willow Springs Road

GRIDS: H-18/19 COUNTY: Travis

WATERSHED: Blunn Creek

**VARIANCE:** From LDC 25-4-175 to allow a flag lot.

**<u>DEPARTMENT COMMENTS</u>**: The request is for approval of the variance to allow a flag lot (LDC 25-4-175) and a resubdivision, namely, Resubdivision of Lot 2, Woodwillow Addition. The proposed plat is composed of 2 lots on 0.375 acres.

**PLANNING COMMISSION ACTION:** 3/13/18: Postponed to 3/27/18 (applicant/neigh agreed).

CASE MANAGER: Sylvia Limon PHONE: 512-974-2767

E-mail: Sylvia.limon@austintexas.gov

CASE#; C8-2017-0174.0A LOCATION: 3409 Willow Springs Road