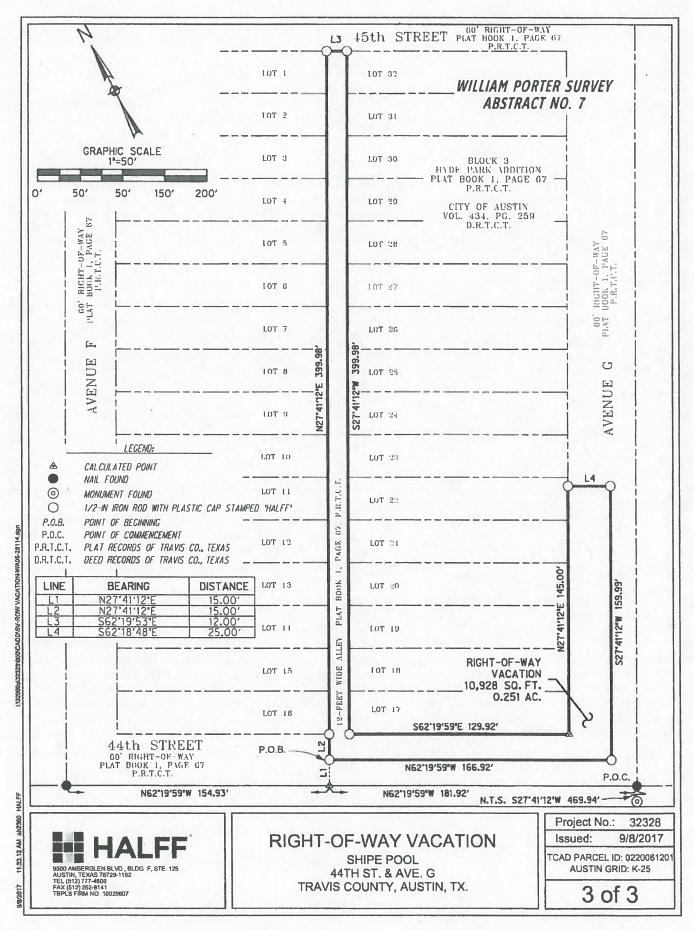

A request has been received for the rights of way vacation of **0.251 acre, consisting of the entire alley of Avenue F (Block 3) and portions of E. 44<sup>th</sup> Street and Avenue G, <b>located in the Shipe Neighborhood Park.** The rights of way were dedicated by the Hyde Park Addition Subdivision, recorded in Vol 1, P 67, Plat Records, Travis County, Texas.

September 15, 2017

Re: Rights of Way Vacation – Alley and Streets at Shipe Neighborhood Park

The City is submitting the enclosed rights of way vacation application package requesting to vacate the combined 0.251 acre (10,928 square feet), located in the Hyde Park Addition Subdivision, Volume 1, Page 67. The rights of way consist of the following alley and streets:

- The entire alley of Avenue F, located in Block 3
- Portion of Avenue G
- Portion of E. 44<sup>th</sup> Street

The adjacent land of the proposed rights of way vacation are City owned parkland – Shipe Neighborhood Park. The purpose of the request is to improve park and to renovate the swimming pool.