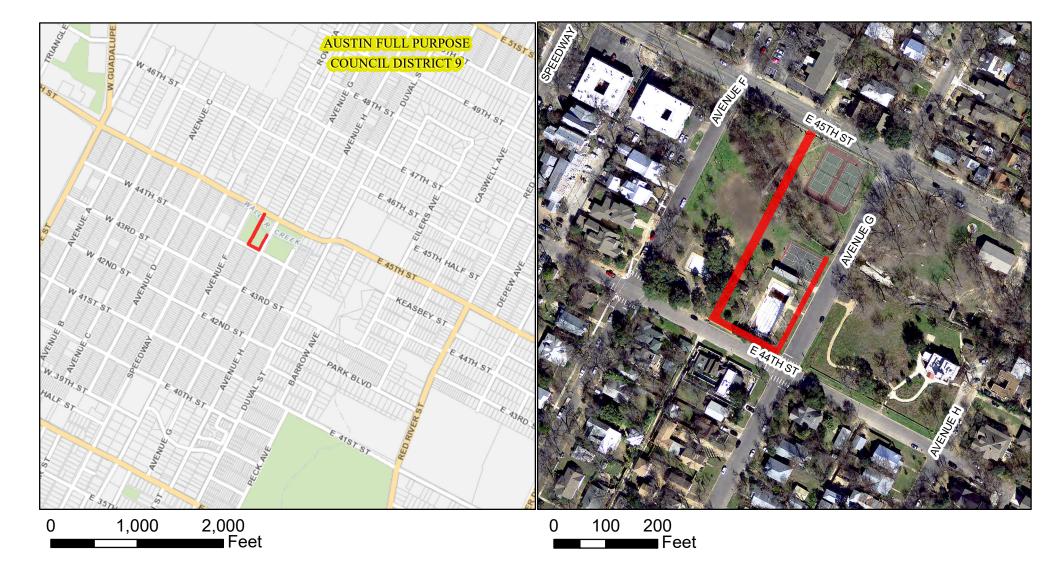

Kim Vasquez

CITY OF AUSTIN Office of Real Estate Services | Land Management

Attachments

Proposed Right-of-Way Vacation at Shipe Pool

Ν

This product is for informational purposes and may not have been prepared for or be suitable for legal, engineering, or surveying purposes. It does not represent an on-the-ground survey and represents only the approximate relative location of property boundaries.

This product has been produced by the Office of Real Estate Services for the sole purpose of geographic reference. No warranty is made by the City of Austin regarding specific accuracy or completeness.

Produced by CBoas, 5/1/2018

Proposed ROW Vacation 2017 Aerial Imagery, City of Austin