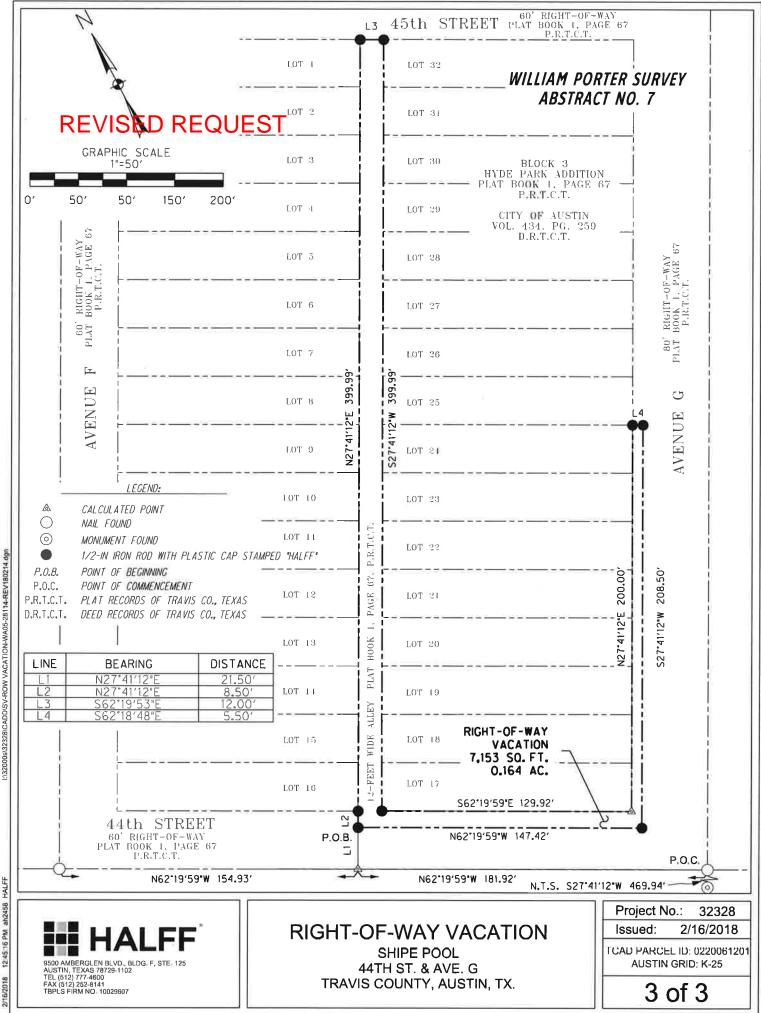

A revised request has been received for the rights of way vacation of **0.164 acre** (*previous request was 0.251 acre*), consisting of the entire alley of Avenue F (Block 3) and portions of E. 44<sup>th</sup> Street and Avenue G, located in the Shipe Neighborhood Park. The rights of way were dedicated by the Hyde Park Addition Subdivision, recorded in Vol 1, P 67, Plat Records, Travis County, Texas.

#### **AUSTIN WATER**

ASSESSMENT: "Austin Water (AW) approves the rights of way vacation of 0.164 acre (previous request was 0.251 acre), consisting of the entire alley of Avenue F (Block 3) and portions of E. 44th Street and Avenue G, located in the Shipe Neighborhood Park. The rights of way were dedicated by the Hyde Park Addition Subdivision, recorded in Vol 1, P 67, Plat Records, Travis County, Texas with the simultaneous recording of the Declaration of Use Easement for the existing WWL." – *Jenna Neal, Austin Water* 