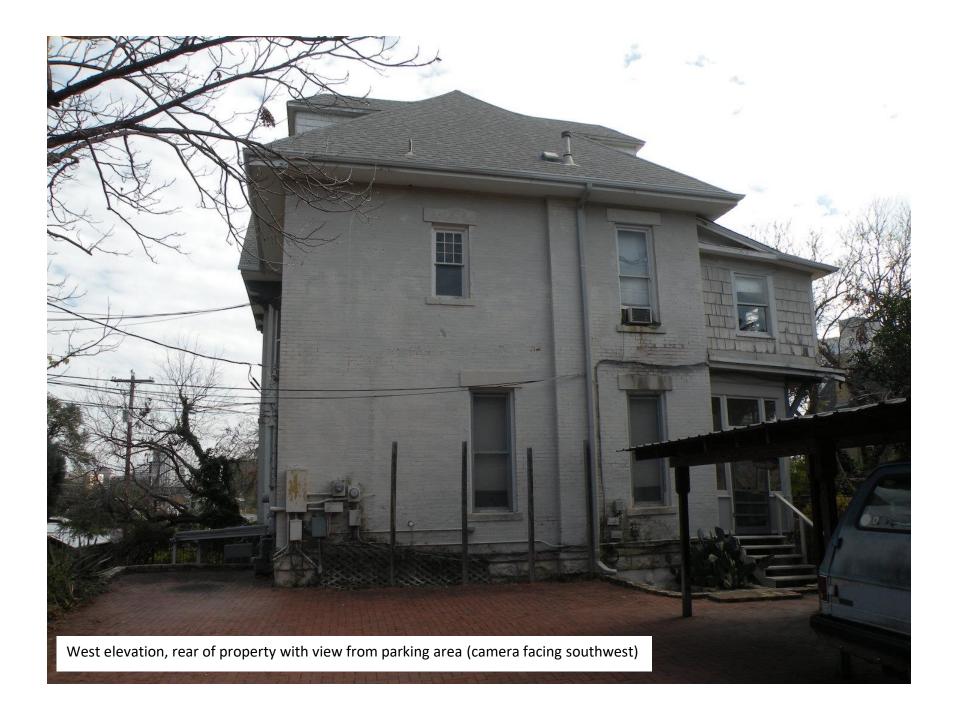

Southeast corner of house: Existing condition LEFT, undated historic photo, RIGHT

Front of House (East Elevation) undated Historic photo taken from street level on Baylor Street