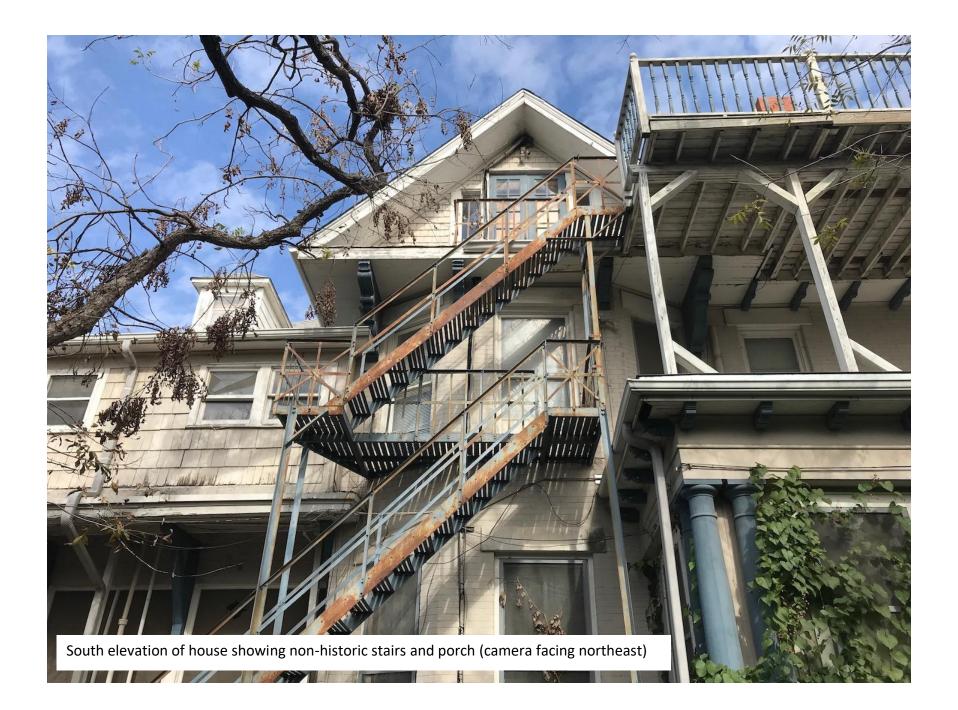

O'Connell

South elevation of house showing non-historic exterior stairs (camera facing northeast)

and the second of the second of the second of the

610 Baylor Street Application for Certificate of Appropriateness