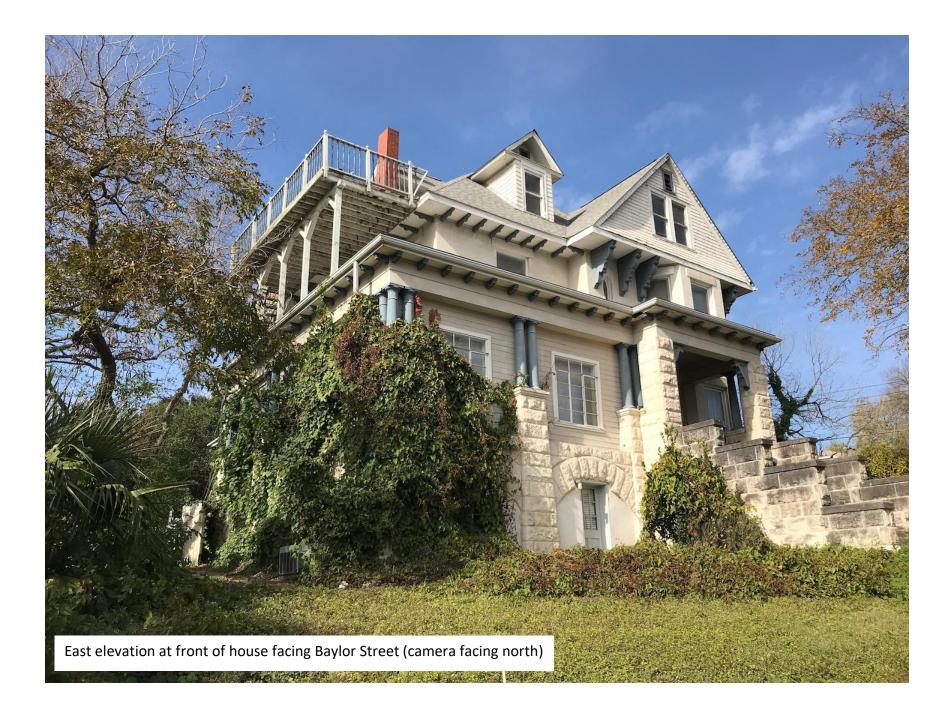

O'Connell

South elevation of house showing non-historic exterior stairs (camera facing northeast)

and the second of the second of the second of the

610 Baylor Street Application for Certificate of Appropriateness