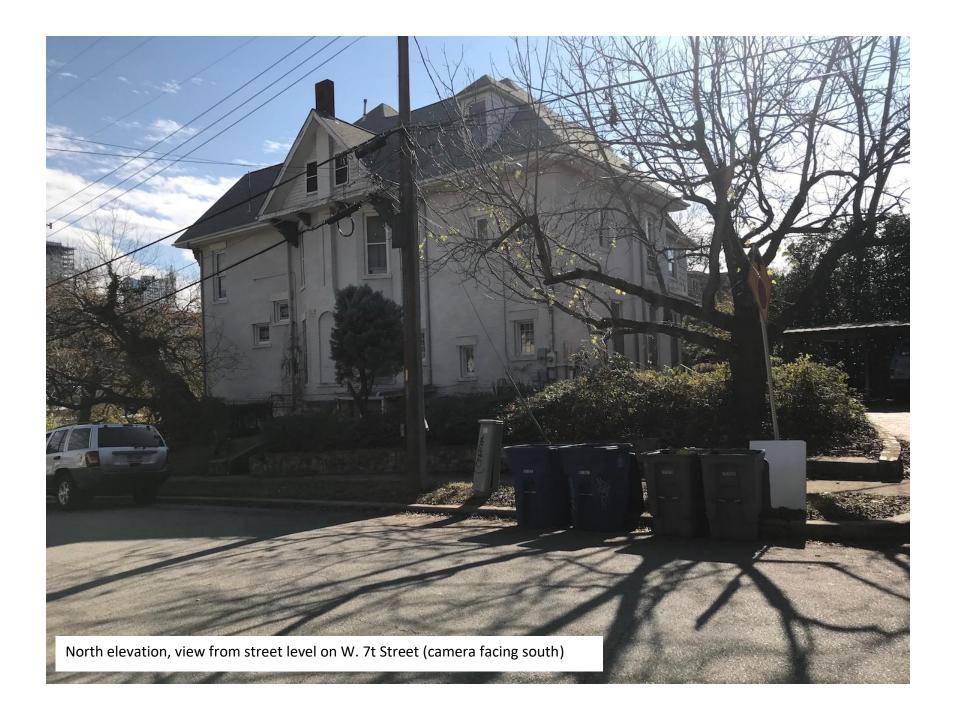

East elevation at front of house, view from street level on Baylor Street (camera facing northeast)

Northeast corner of house at main entry, view from property line along W. 7<sup>th</sup> Street (camera facing west)