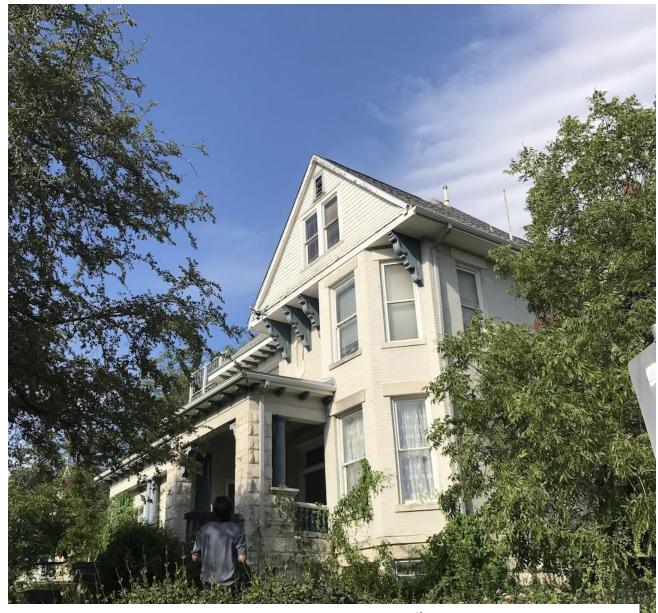

East elevation at front of house, view from street level on Baylor Street (camera facing northeast)

Northeast corner of house at main entry, view from property line along W. 7<sup>th</sup> Street (camera facing west)