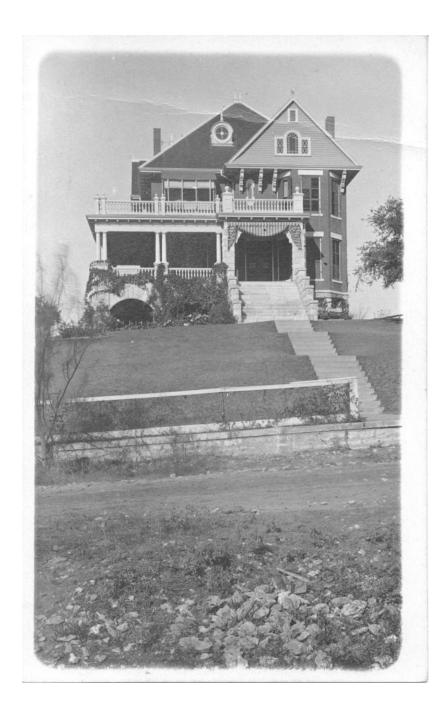

East elevation at front of house, view from street level on Baylor Street (camera facing northeast)

Northeast corner of house at main entry, view from property line along W. 7<sup>th</sup> Street (camera facing west)

Southeast corner of house: Existing condition LEFT, undated historic photo, RIGHT

Front of House (East Elevation) undated Historic photo taken from street level on Baylor Street