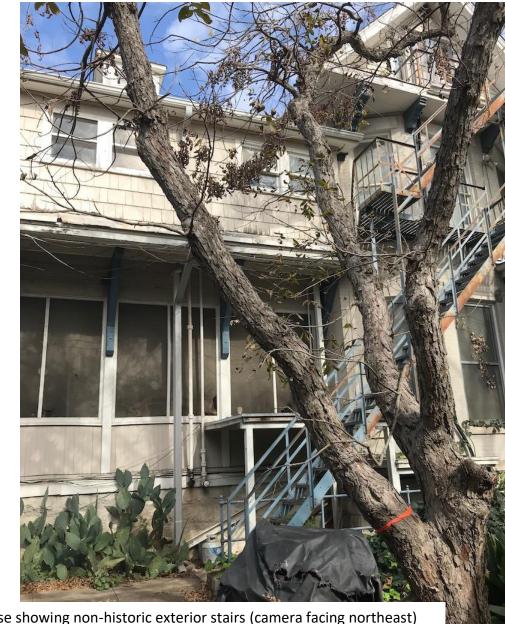

O'Connell

South elevation of house showing non-historic exterior stairs (camera facing northeast)

and the second of the second of the second of the

610 Baylor Street Application for Certificate of Appropriateness