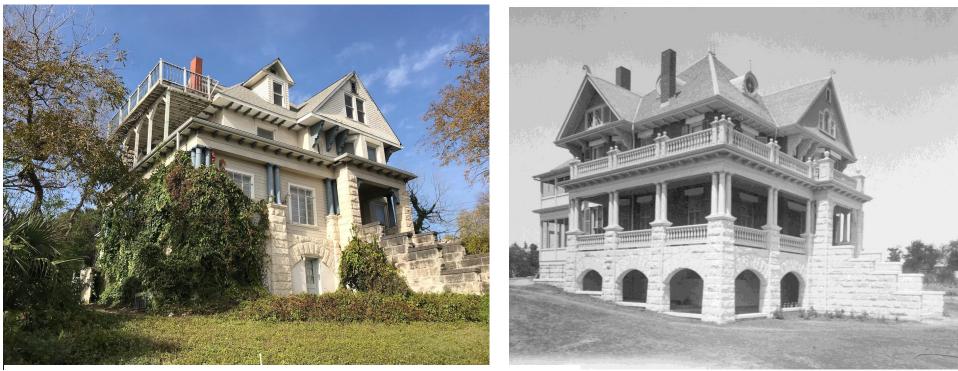

Southeast corner of house: Existing condition LEFT, undated historic photo, RIGHT

Front of House (East Elevation) undated Historic photo taken from street level on Baylor Street