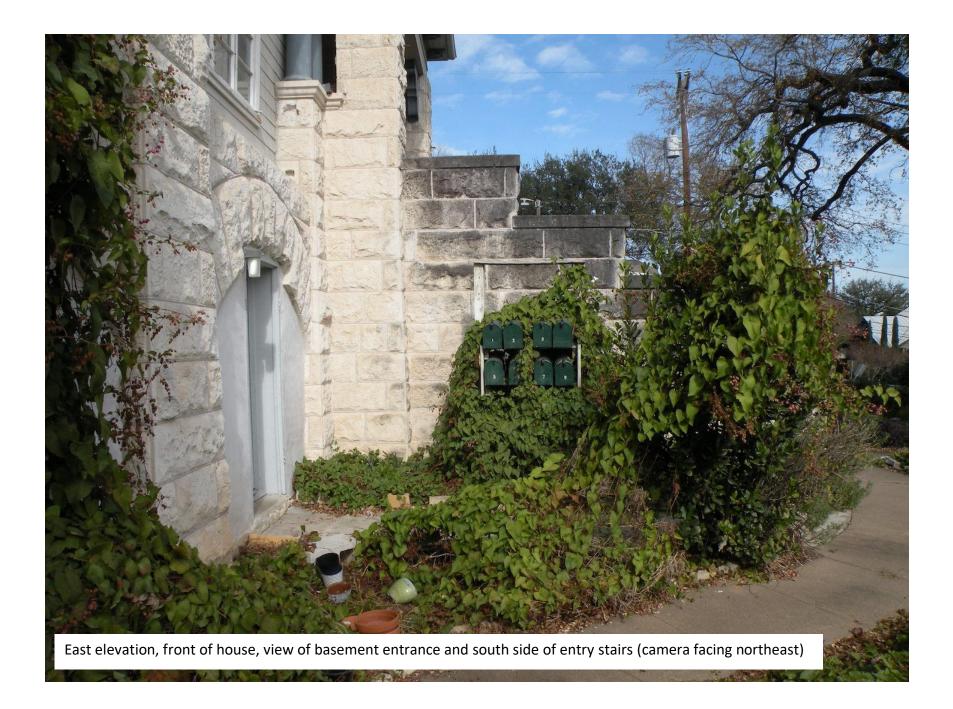

O'Connell

South elevation of house showing non-historic exterior stairs (camera facing northeast)

and the second of the second of the second of the

610 Baylor Street Application for Certificate of Appropriateness