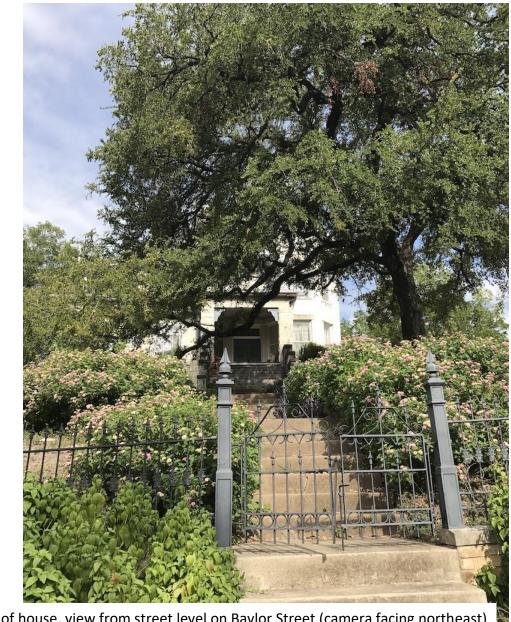

East elevation at front of house, view from street level on Baylor Street (camera facing northeast)

Northeast corner of house at main entry, view from property line along W. 7<sup>th</sup> Street (camera facing west)