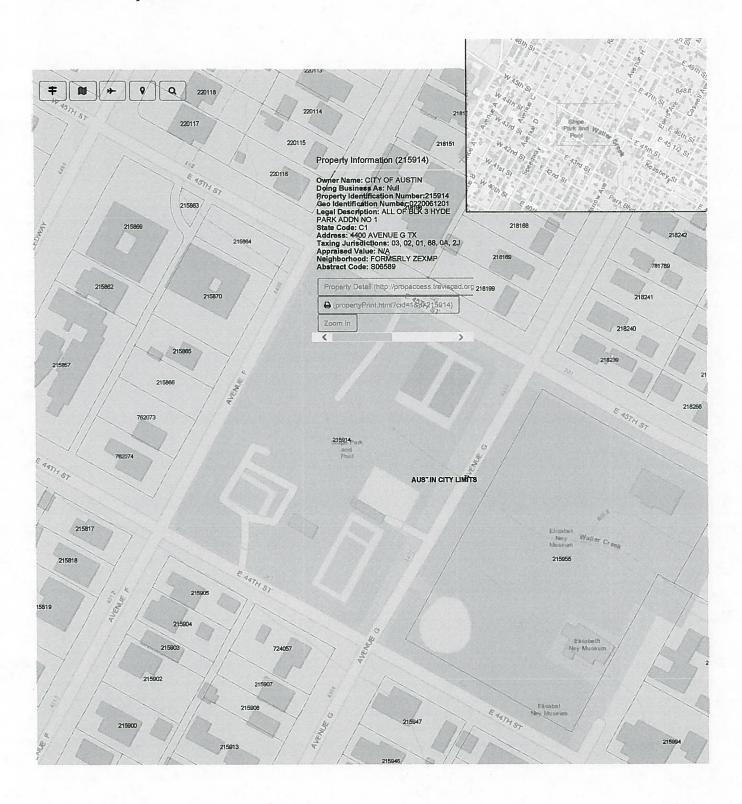

# Item C-18 Proposed Right-of-Way Vacation at Shipe Pool

Proposed ROW Vacation 2017 Aerial Imagery, City of Austin This product is for informational purposes and may not have been prepared for or be suitable for legal, engineering, or surveying purposes. It does not represent an on-the-ground survey and represents only the approximate relative location of property boundaries.

This product has been produced by the Office of Real Estate Services for the sole purpose of geographic reference. No warranty is made by the City of Austin regarding specific accuracy or completeness.

Produced by CBoas, 5/1/2018

Item C-18 3 of 15