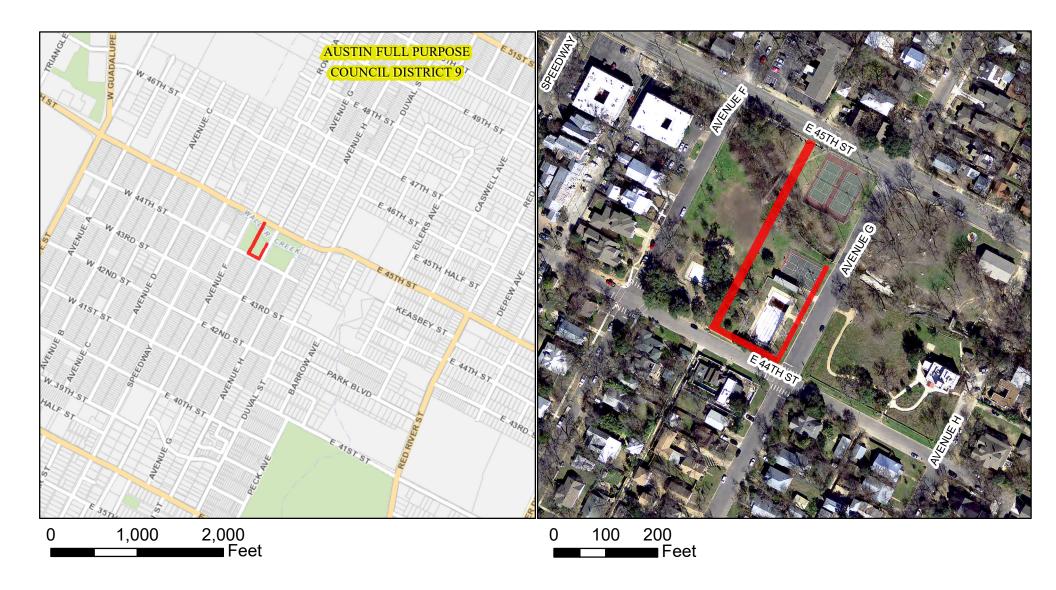

# Item C-18 Proposed Right-of-Way Vacation at Shipe Pool

Proposed ROW Vacation 2017 Aerial Imagery, City of Austin This product is for informational purposes and may not have been prepared for or be suitable for legal, engineering, or surveying purposes. It does not represent an on-the-ground survey and represents only the approximate relative location of property boundaries.

This product has been produced by the Office of Real Estate Services for the sole purpose of geographic reference. No warranty is made by the City of Austin regarding specific accuracy or completeness.

Produced by CBoas, 5/1/2018

Item C-18 3 of 15