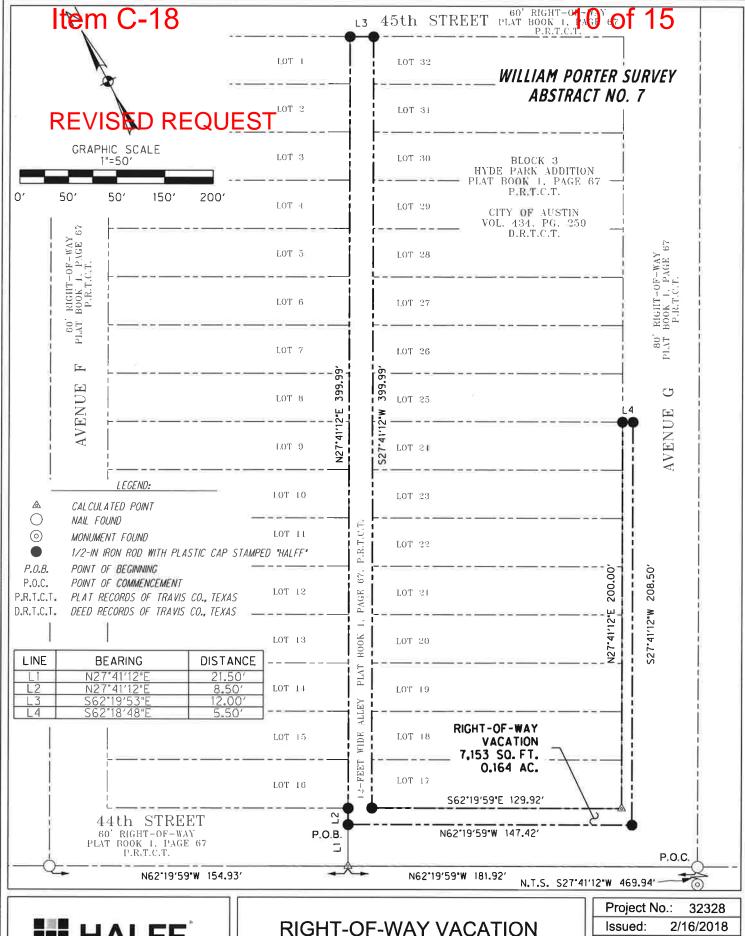

#### **AUSTIN WATER**

ASSESSMENT: "Austin Water (AW) approves the rights of way vacation of 0.164 acre (previous request was 0.251 acre), consisting of the entire alley of Avenue F (Block 3) and portions of E. 44th Street and Avenue G, located in the Shipe Neighborhood Park. The rights of way were dedicated by the Hyde Park Addition Subdivision, recorded in Vol 1, P 67, Plat Records, Travis County, Texas with the simultaneous recording of the Declaration of Use Easement for the existing WWL." – *Jenna Neal, Austin Water* 

### REVISED MEMORANDUM (2/20/18)

Case No: 9877-1709 Date: Sept 15, 2017

| SUBJECT:                                                                                                                                                                                                                                                            | STREET & A                                                                                                                                                                                                  | ALLEY VACATION                                                                                                                                                                                                                                    |                                                                                                                                                                                                                                       |
|---------------------------------------------------------------------------------------------------------------------------------------------------------------------------------------------------------------------------------------------------------------------|-------------------------------------------------------------------------------------------------------------------------------------------------------------------------------------------------------------|---------------------------------------------------------------------------------------------------------------------------------------------------------------------------------------------------------------------------------------------------|---------------------------------------------------------------------------------------------------------------------------------------------------------------------------------------------------------------------------------------|
| ( ) Lucy Cabading<br>( ) Melody Giambruno<br>( ) Katrina Fenrick<br>( ) Rob Spillar<br>( ) Angela Baez<br>( ) Jenna Neal<br>( ) Roberto Gonzalez<br>( ) Bruna Quinonez<br>( ) Carlos Dematos<br>( ) Milissa Warren<br>( ) Rolando Rodriguez<br>( ) Scott Cunningham | AT&T Austin Energy Austin Resource Recovery Austin Transportation Director Austin Water  Capital Metro Code Compliance CTM – GAATN EMS Fire Google                                                          | ( ) Laura Arthur<br>( ) Sangeeta Jain<br>( ) Mark Walters<br>( ) Humberto Rey<br>( ) Wendy Rhoades<br>( ) David Boswell<br>( ) Eric Dusza<br>( ) Janae Ryan<br>( ) Christian Barraza<br>( ) Kevin Rooney<br>( ) Tony Womack<br>( ) Annabell Ulary | DSD (LUR-Engineering) DSD (LUR-Transportation) P&Z (Comp. Planning) P&Z (Urban Design) P&Z (Zoning Review) PWD (Office of City Engineer) PWD (Sidewalk & Special Pro. PWD (Connectivity Texas Gas Charter/Spectrum  WPD (Engineering) |
| ( ) Daniel Pina<br>( ) Jackie Chuter                                                                                                                                                                                                                                | Grande Communication PARD                                                                                                                                                                                   | .,                                                                                                                                                                                                                                                |                                                                                                                                                                                                                                       |
| (previous request<br>(Block 3) and po<br>Neighborhood Pa<br>Subdivision, record<br>Please review this<br>974-9241, email                                                                                                                                            | has been received for the was 0.251 acre), consistences of E. 44th Street rk. The rights of way we ed in Vol 1, P 67, Plat Recorrevised request and return address: landmanagement Office of Real Estate Se | sting of the entire and Avenue G, loc<br>re dedicated by the<br>ords, Travis County, To<br>n your comments to<br>at@austintexas.gov                                                                                                               | alley of Avenue F<br>ated in the Shipe<br>Hyde Park Addition<br>exas.<br>Kim Vasquez (512)<br>or Fax: 974-7088.                                                                                                                       |
| Due Date: March 9                                                                                                                                                                                                                                                   | , 2018                                                                                                                                                                                                      |                                                                                                                                                                                                                                                   |                                                                                                                                                                                                                                       |
| APPROVAL:                                                                                                                                                                                                                                                           | YES Yes S                                                                                                                                                                                                   | Subject to Requiremen                                                                                                                                                                                                                             | it No                                                                                                                                                                                                                                 |
| Comments:                                                                                                                                                                                                                                                           |                                                                                                                                                                                                             |                                                                                                                                                                                                                                                   |                                                                                                                                                                                                                                       |
|                                                                                                                                                                                                                                                                     |                                                                                                                                                                                                             |                                                                                                                                                                                                                                                   |                                                                                                                                                                                                                                       |
| Prepared by:                                                                                                                                                                                                                                                        |                                                                                                                                                                                                             | _                                                                                                                                                                                                                                                 |                                                                                                                                                                                                                                       |
|                                                                                                                                                                                                                                                                     |                                                                                                                                                                                                             |                                                                                                                                                                                                                                                   | e:                                                                                                                                                                                                                                    |
| Date:                                                                                                                                                                                                                                                               |                                                                                                                                                                                                             | •                                                                                                                                                                                                                                                 |                                                                                                                                                                                                                                       |