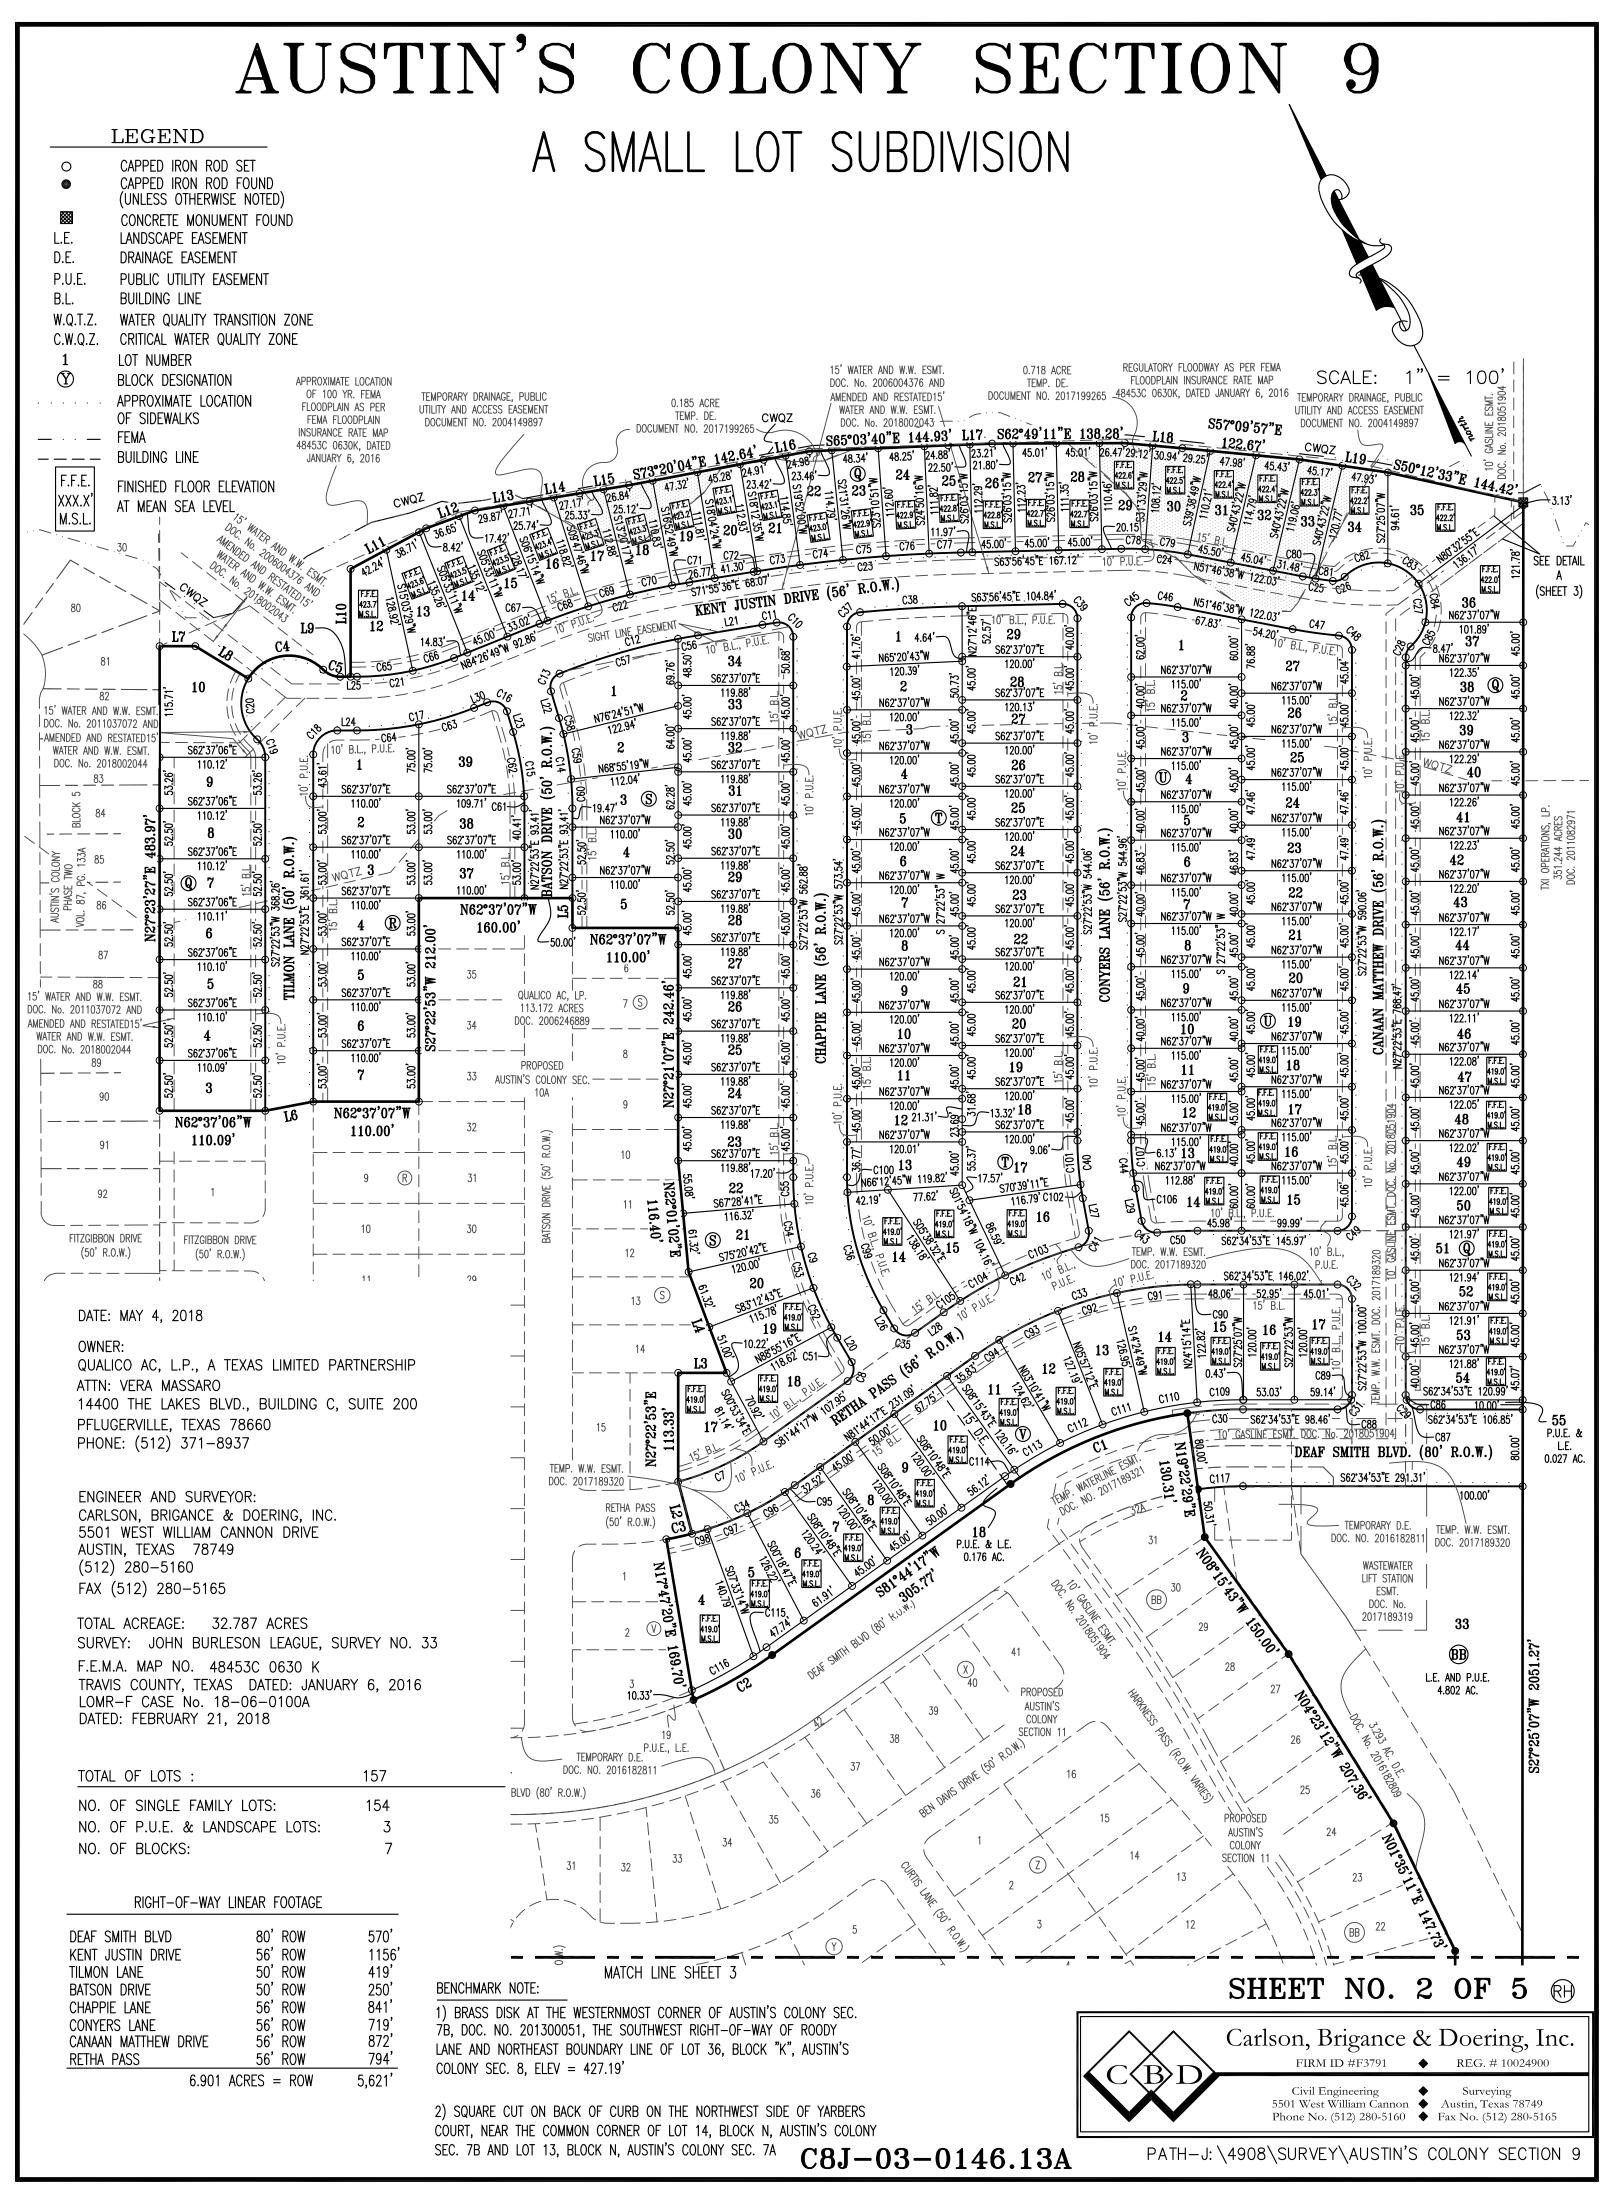

#### SUBDIVISION REVIEW SHEET

| <u>CASE NO</u> .: C8J-03-0146.13A                  | <b><u>Z.A.P. DATE</u></b> : June 5 <sup>th</sup> , 2018 |
|----------------------------------------------------|---------------------------------------------------------|
| <b>SUBDIVISION NAME:</b> Austin's Colony Section 9 |                                                         |
| <b>AREA</b> : 32.782 Acres                         | LOT(S): 157 Total Lots                                  |
| <b>OWNER/APPLICANT:</b> Qualico AC LP              | AGENT: Carlson, Brigance & Doering Inc. (C. Brigance)   |
| ADDRESS OF SUBDIVISION: Deaf Smith Boulevard       |                                                         |
| <b><u>GRIDS</u>:</b> R-18                          | <b>COUNTY</b> : Travis                                  |
| WATERSHED: Elm Creek                               | JURISDICTION: 2-Mile ETJ                                |
| EXISTING ZONING: N/A                               | <u>MUD</u> : N/A                                        |

**PROPOSED LAND USE:** Single Family, Right-of-Way, Landscape, and Public Utility Lots

ADMINISTRATIVE WAIVERS: None

VARIANCES: N/A.

**<u>SIDEWALKS</u>**: Sidewalks will be provided on both sides of all internal and boundary streets.

**DEPARTMENT COMMENTS:** The request is for approval of final plat located in the county and in the City of Austin's 2 Mile ETJ. The proposed subdivision includes 157 single-family, right-of-way, landscape, and public utility lots on 32.782 acres. Water and wastewater will be provided by SWWC Utilities Inc. to the proposed development.

**<u>STAFF RECOMMENDATION</u>**: This final plat meets all applicable state, county, and City of Austin Title 30 – Land Development Code requirements and staff recommends approval.