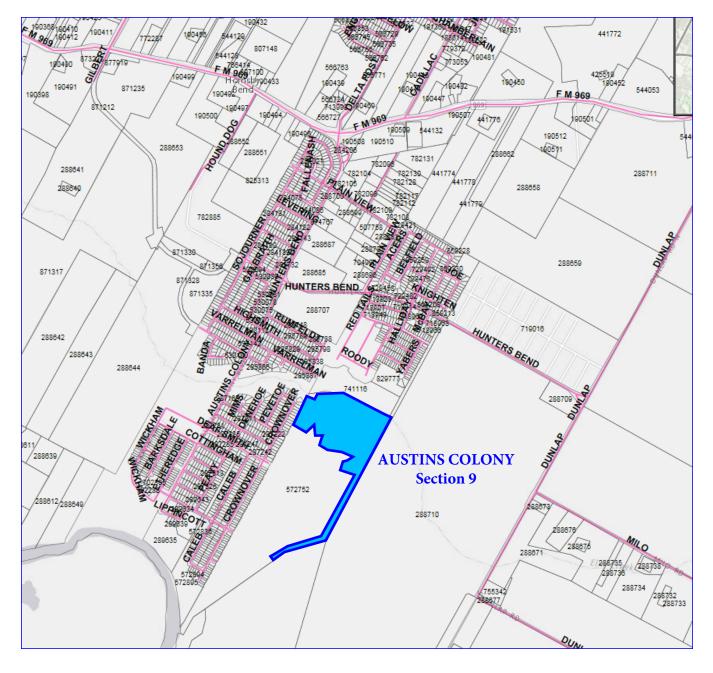

3 of 8

INCOMPATIBLE LAND USES WITHIN THE SUBDIVISION, INSIDE OR OU ON STATE LAW AND OTHER FACTORS, HOWEVER. NG E THE CITY LIMITS NEITH GOVERNMENTAL RESTRICTIONS MAY BE AVAILABLE TO THE NATURE OR EXTENT OF NEAR THE SUBDIVISION, OR (2) PROHIBIT LAND USES NEAR THAT ARF INCOMPATI RIF NTIAL NEIGHBORHOOD.  $\mathsf{RFSI}$ SHEET NO. 1 OF 5 SITE Carlson, Brigance & Doering, Inc. FIRM ID #F3791 ◆ REG. # 10024900 US HWY. 71 Civil Engineering Surveying Civil Engineering 5501 West William Cannon Phone No. (512) 280-5160 Surveying Austin, Texas 78749 Fax No. (512) 280-5165 LOCATION MAP (N.T.S.) C8J-03-0146.13A PATH-J: \4908\SURVEY\AUSTIN'S COLONY SECTION 9