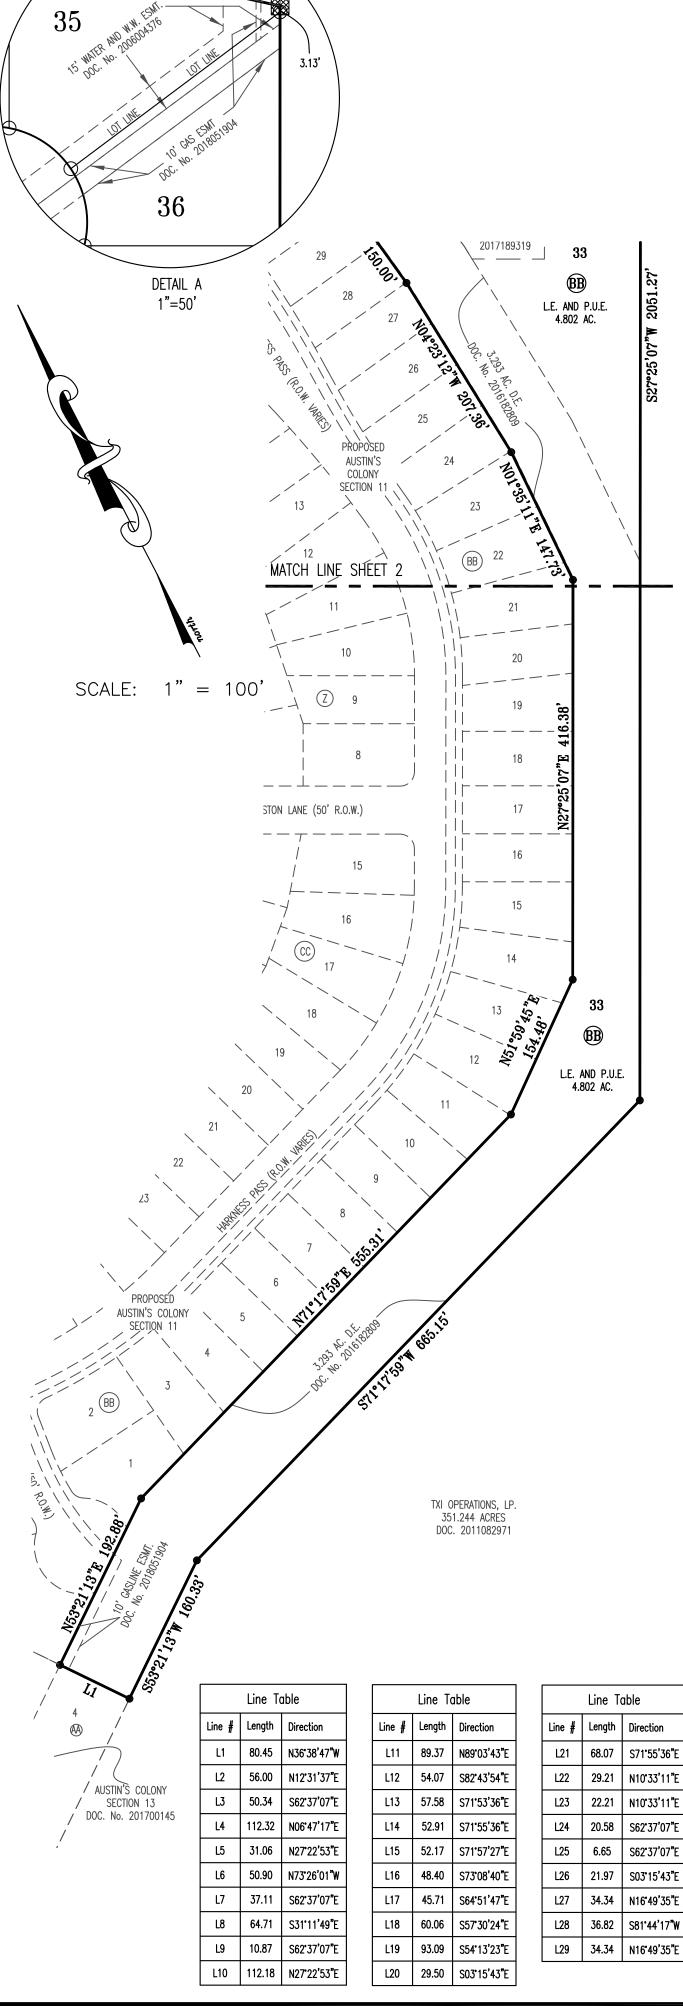

. THE SUBDIVISION'S RESTRICTIVE COVENANTS MAY CREATE FIY FNFORCFABLE RESTRICTIONS AGAINST

3 of 8

INCOMPATIBLE LAND USES WITHIN THE SUBDIVISION, INSIDE OR OU ON STATE LAW AND OTHER FACTORS, HOWEVER. NG E THE CITY LIMITS NEITH GOVERNMENTAL RESTRICTIONS MAY BE AVAILABLE TO THE NATURE OR EXTENT OF NEAR THE SUBDIVISION, OR (2) PROHIBIT LAND USES NEAR THAT ARF INCOMPATI RIF NTIAL NEIGHBORHOOD.  $\mathsf{RFSI}$ SHEET NO. 1 OF 5 SITE Carlson, Brigance & Doering, Inc. FIRM ID #F3791 ◆ REG. # 10024900 US HWY. 71 Civil Engineering Surveying Civil Engineering 5501 West William Cannon Phone No. (512) 280-5160 Surveying Austin, Texas 78749 Fax No. (512) 280-5165 LOCATION MAP (N.T.S.) C8J-03-0146.13A PATH-J: \4908\SURVEY\AUSTIN'S COLONY SECTION 9



# AUSTIN'S COLONY SECTION 9 A SMALL LOT SUBDIVISION



| IntNo.No.No.No.No.No.No.No.No.No.No.No.No.No.No.No.No.No.No.No.No.No.No.No.No.No.No.No.No.No.No.No.No.No.No.No.No.No.No.No.No.No.No.No.No.No.No.No.No.No.No.No.No.No.No.No.No.No.No.No.No.No.No.No.No.No.No.No.No.No.No.No.No.No.No.No.No.No.No.No.No.No.No.No.No.No.No.No.No.No.No.No.No.No.No.No.No.No.No.No.No.No.No.No.No.No.No.No.No.No.No.No.No.No.No.No.No.No.No.No.No.No.No.No.No.No.No.No.No.No.No.No.No.No.No.No.No.No.No.No.No.No.No.No.No.No.No.No.No.No.No.No.No.No.No.No.No.No.No.No.No.No.No.No.No.No.No.No.N