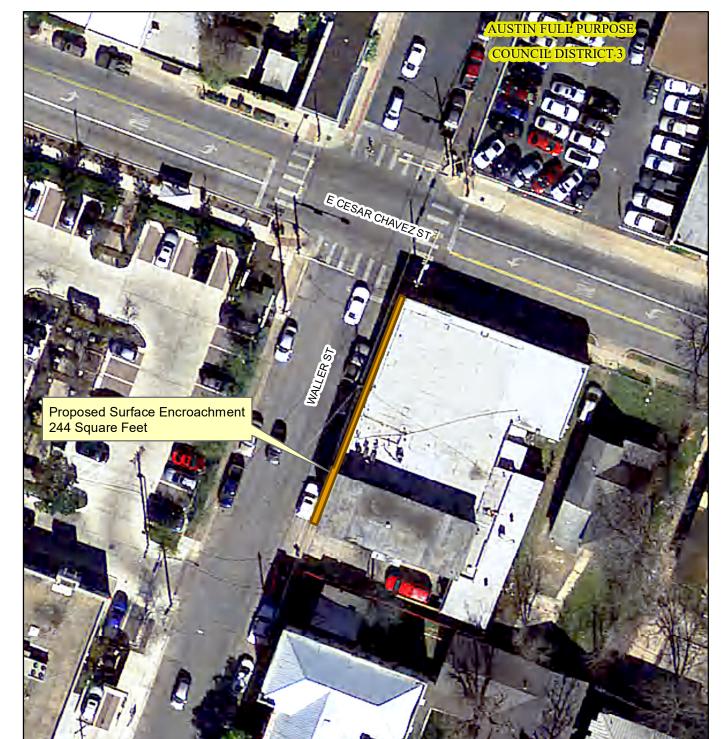

## Proposed 244 Sq Ft Right-of-Way Surface Encroachment Agreement at 1201 E Cesar Chavez St

Proposed Encroachment 2017 Aerial Imagery, City of Austin

This product is for informational purposes and may not have been prepared for or be suitable for legal, engineering, or surveying purposes. It does not represent an on-the-ground survey and represents only the approximate relative location of property boundaries.