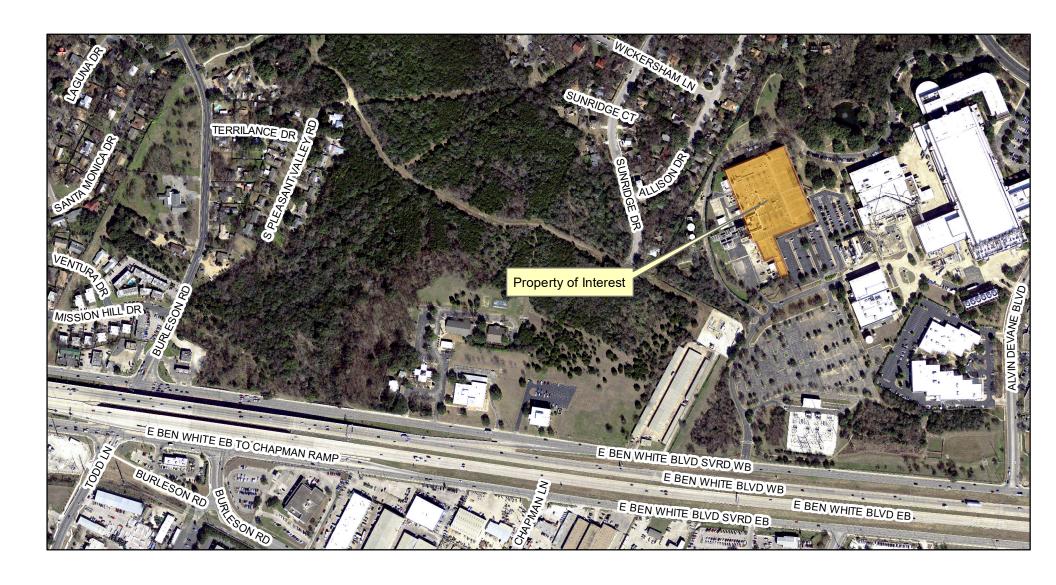

## **Property of Interest**

5202 E Ben White Blvd 2017 Aerial Imagery, City of Austin

This product is for informational purposes and may not have been prepared for or be suitable for legal, engineering, or surveying purposes. It does not represent an on-the-ground survey and represents only the approximate relative location of property boundaries.

This product has been produced by the Office of Real Estate Services for the sole purpose of geographic reference. No warranty is made by the City of Austin regarding specific accuracy or completeness.

Produced by CBoas, 5/21/2018