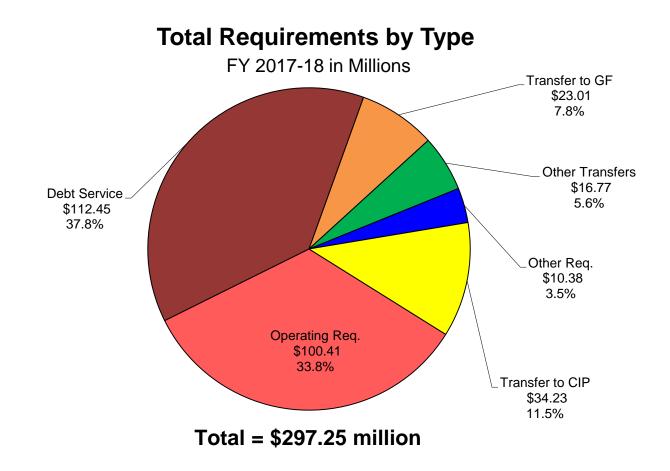

#### **Total Requirements by Type**

- Total YTD Requirements \$5.97M less than budgeted
- YTD Program Operating Requirements \$100.41M or 4.5% less than budgeted
- Debt Service Requirements \$112.45M or 1.0% less than budgeted