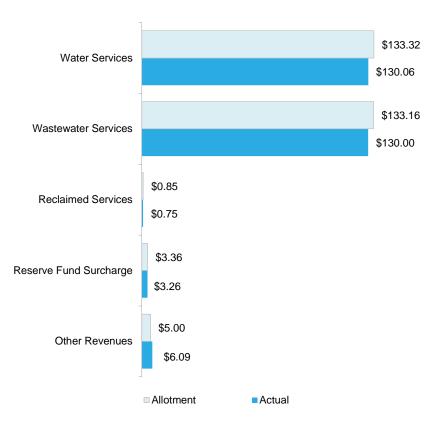

### Revenue – Budget vs. Actual

Year-to-Date in Millions

### Water Services

• \$3.26M (2.4%) below projections

### **Wastewater Services**

• \$3.16M (2.4%) below projections

### **Total Revenues**

\$271.94M
\$9.06M (3.2%) below
projections

**Rainfall by Month (Inches)** 

Monthly Rainfall Actual vs. Normal

National Weather Service data collected at Austin - Camp Mabry compared to 30-year averages

### **Fund Summary**

|                                            | FY2017-18<br>Budget |        | YTD<br>Actual |        | Differ-<br>ence |        |
|--------------------------------------------|---------------------|--------|---------------|--------|-----------------|--------|
| Beginning Balance                          | \$                  | 200.25 | \$            | 214.76 | \$              | 14.51  |
|                                            |                     |        |               |        |                 |        |
| Water Services                             | \$                  | 133.32 | \$            | 130.06 | \$              | (3.26) |
| Wastewater Services                        |                     | 133.16 |               | 130.00 |                 | (3.16) |
| Reclaimed Services                         |                     | 0.85   |               | 0.75   |                 | (0.10) |
| Reserve Fund Surcharge                     |                     | 3.36   |               | 3.26   |                 | (0.10) |
| Other Revenues                             |                     | 5.00   |               | 6.09   |                 | 1.09   |
| Transfers In                               |                     | 5.30   |               | 1.77   |                 | (3.53) |
| Total Revenues & Transfers                 | \$                  | 281.00 | \$            | 271.94 | \$              | (9.06) |
|                                            |                     |        |               |        |                 |        |
| Total Program Operating Req.               | \$                  | 105.17 | \$            | 100.41 | \$              | 4.76   |
| Total Other Requirements                   |                     | 10.44  |               | 10.38  |                 | 0.06   |
| Total Debt Service                         |                     | 113.57 |               | 112.45 |                 | 1.12   |
| Transfers Out                              |                     | 74.05  |               | 74.01  |                 | 0.04   |
| Total Revenue Requirements                 | \$                  | 303.22 | \$            | 297.25 | \$              | 5.97   |
|                                            |                     |        |               |        |                 |        |
| Ending Balance                             | \$                  | 178.03 | \$            | 189.45 | \$              | 11.42  |
| Dabt Sarviga Coverage                      |                     | 1 0 4  |               | 1.05   |                 |        |
| Debt Service Coverage                      |                     | 1.34   |               | 1.35   |                 |        |
| Note: Numbers may not add due to rounding. |                     |        |               |        |                 |        |