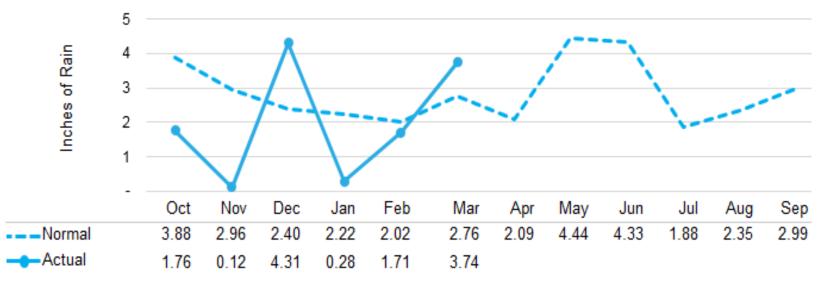

### **Total Revenues**

\$271.94M
\$9.06M (3.2%) below
projections

**Rainfall by Month (Inches)** 

Monthly Rainfall Actual vs. Normal

National Weather Service data collected at Austin - Camp Mabry compared to 30-year averages

In March, 3.74 inches of rain fell, 0.98 inches above normal for the month. For the fiscal year to date, rainfall has totaled 11.92 inches, 26.6% less than the normal amount of 16.24 inches.