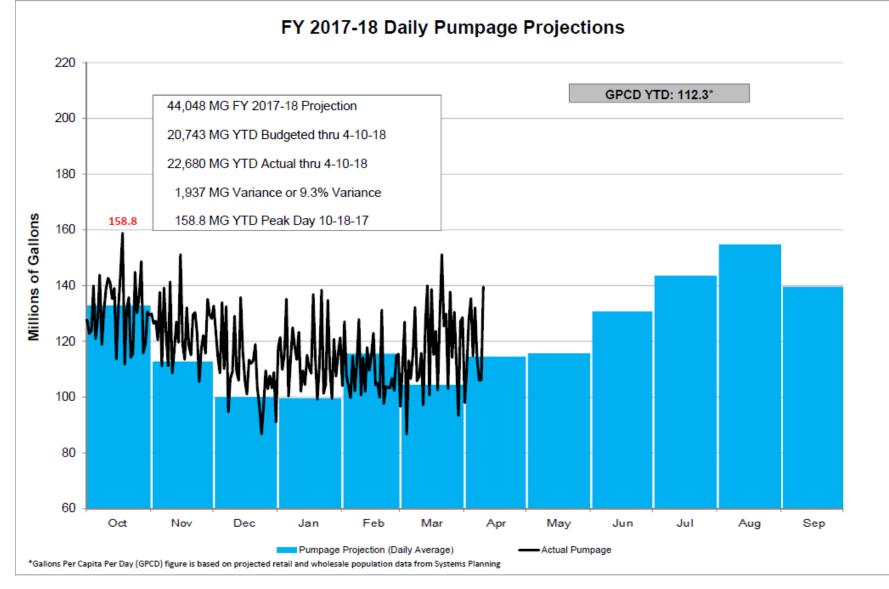

June 13, 2018 David Anders, Asst. Dir., Financial Services Joseph Gonzales, Financial Mgr. III, Financial Management





#### Revenues

### Revenue – Budget vs. Actual

Year-to-Date in Millions



### Water Services

• \$3.26M (2.4%) below projections

### **Wastewater Services**

• \$3.16M (2.4%) below projections

### **Total Revenues**

\$271.94M
\$9.06M (3.2%) below
projections



**Rainfall by Month (Inches)** 



Monthly Rainfall Actual vs. Normal

National Weather Service data collected at Austin - Camp Mabry compared to 30-year averages

In March, 3.74 inches of rain fell, 0.98 inches above normal for the month. For the fiscal year to date, rainfall has totaled 11.92 inches, 26.6% less than the normal amount of 16.24 inches.



#### Water Pumpage by Month





#### **Total Requirements by Type**



- Total YTD Requirements \$5.97M less than budgeted
- YTD Program Operating Requirements \$100.41M or 4.5% less than budgeted
- Debt Service Requirements \$112.45M or 1.0% less than budgeted



### **Fund Summary**

|                                            | FY2017-18<br>Budget |        | YTD<br>Actual |        | Differ-<br>ence |        |
|--------------------------------------------|---------------------|--------|---------------|--------|-----------------|--------|
| Beginning Balance                          | \$                  | 200.25 | \$            | 214.76 | \$              | 14.51  |
|                                            |                     |        |               |        |                 |        |
| Water Services