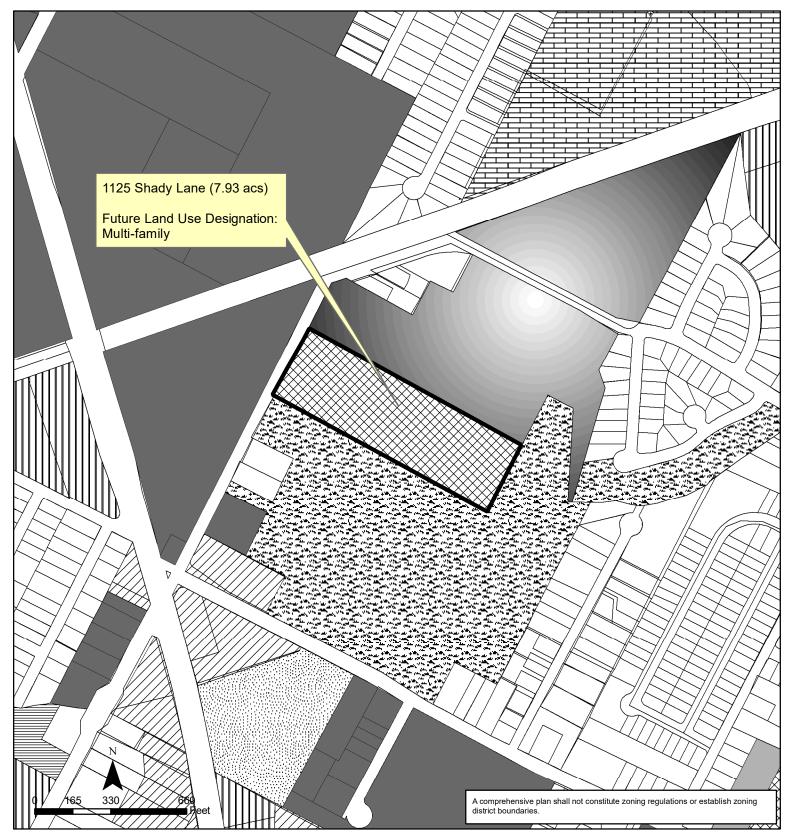

| ltem | # | 93 |
|------|---|----|
| PAZ  |   |    |

|                                  | · · <del>-</del>                                                                           |
|----------------------------------|--------------------------------------------------------------------------------------------|
| 1                                | ORDINANCE NO                                                                               |
| 2                                |                                                                                            |
| 4                                |                                                                                            |
| 5                                | AN ORDINANCE AMENDING ORDINANCE NO. 20030327-12, WHICH                                     |
| 6                                | ADOPTED THE GOVALLE/JOHNSTON TERRACE COMBINED                                              |
| 7                                | NEIGHBORHOOD PLAN AS AN ELEMENT OF THE IMAGINE AUSTIN                                      |
| 8                                | COMPREHENSIVE PLAN, TO CHANGE THE LAND USE DESIGNATION ON                                  |
| 9<br>10                          | THE FUTURE LAND USE MAP FOR PROPERTY LOCATED AT 1125 SHADY LANE.                           |
| 11                               | LAIVE.                                                                                     |
| 12                               | BE IT ORDAINED BY THE CITY COUNCIL OF THE CITY OF AUSTIN:                                  |
| 13                               |                                                                                            |
| 14                               | PART 1. Ordinance No. 20030327-12 adopted the Govalle/Johnston Terrace Combined            |
| 15                               | Neighborhood Plan as an element of the Imagine Austin Comprehensive Plan.                  |
| 16                               | PART 2. Ordinance No. 20030327-12 is amended to change the land use designation            |
| 17                               | from single family to multifamily use for the property located at 1125 Shady Lane on the   |
| 18                               | future land use map attached as <b>Exhibit "A"</b> and incorporated in this ordinance, and |
| 19                               | described in File NPA-2017-0016.02 at the Planning and Zoning Department.                  |
| 30                               | DADE 2 EL 1 1 66 1                                                                         |
| 20                               | PART 3. This ordinance takes effect on                                                     |
| 21                               |                                                                                            |
| 22                               | DACCED AND ADDROVED                                                                        |
| 22                               | PASSED AND APPROVED                                                                        |
| 23                               |                                                                                            |
| - 4                              |                                                                                            |
| 24                               | \\\\\\\\\\\\\\\\\\\\\\\\\\\\\\\\\\\\\\                                                     |
| 24<br>25<br>26<br>27<br>28<br>29 | , 2018                                                                                     |
| 20<br>27                         | , 2018                                                                                     |
| 28                               | Mayor                                                                                      |
| 29                               | initial of                                                                                 |
| 30                               | APPROVED: ATTEST:                                                                          |
| 31<br>32                         | Anne L. Morgan Jannette S. Goodall                                                         |
|                                  | City Attorney City Clerk                                                                   |
| 33                               |                                                                                            |
|                                  |                                                                                            |
|                                  |                                                                                            |
|                                  |                                                                                            |

City of Austin Planning and Zoning Department Created on 4/17/2018, by: meredithm

Amendment NPA-2017-0016.02