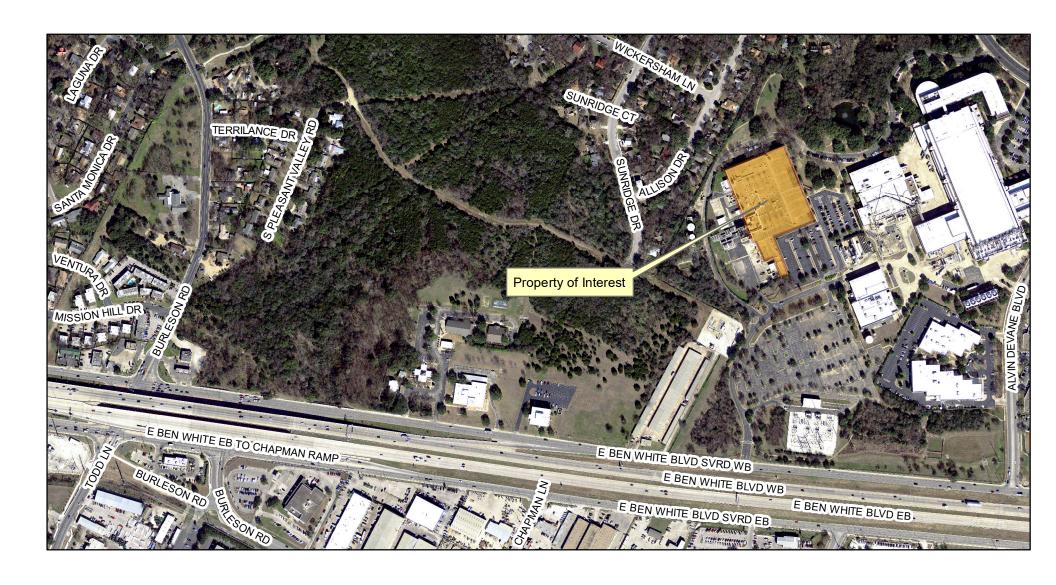

## **Property of Interest**

5202 E Ben White Blvd

2017 Aerial Imagery, City of Austin

This product is for informational purposes and may not have been prepared for or be suitable for legal, engineering, or surveying purposes. It does not represent an on-the-ground survey and represents only the approximate relative location of property boundaries.

This product has been produced by the Office of Real Estate Services for the sole purpose of geographic reference. No warranty is made by the City of Austin regarding specific accuracy or completeness.

Produced by CBoas, 5/21/2018